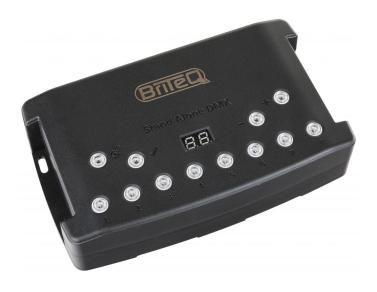

## **LD-1024EASY NET**

**Référence:** B05028 **489,00 € inc. VAT** 

1024 channel DMX interface and multi-zone controller with Ethernet port for local network (LAN, WLAN).

- 1024 channel DMX interface with ETHERNET port for local network (LAN, WLAN)
- Can be used with the Wi-Light APP from a mobile device (Android + iOS): Video 'Wi-Light 2 APP'.
- 1024 output channels when used with a computer
- Multizone 1024 output channels when used autonomously without computer (max 6000 steps and 512 scenes when 512 channels are used).
- Internal memory of 4Mb and external SD card reader (extended memory for any type of Micro SD card)
- 16-bit channel management in stand-alone mode
- RS232 triggers for standaloneDMX
- Input trigger standalone
- 30 minutes of lighting, audio and video timeline synchronization with Pro DMX software
- Integrated DMX splitter (2 outputs)
- Works with the Chromateg Led Player and the Chromateg Pro DMX software. (included)
- Functions and control in stand-alone mode :
- Automatic triggering of the clock in real time for different scenes (day, week, month, year)
- External triggering via 7 contacts
- Selection of one of your 80 programs (max) via the 8 switch buttons x 10 selectable pages
- Multiple zone control: 5 different programs can run simultaneously.
- Program selection via the NEXT and PREVIOUS buttons
- General dimmer setting
- · Program speed adjustment
- Manual selection of your custom colors via the 8 trigger buttons
- Manual selection of 100 standard colors via the + and buttons.
- Master/slave mode for up to 32 interfaces connected together
- 4MB internal memory + SD card slot for memory expansion
- 3-pin XLR connectors
- Power supply for stand-alone use: 9V to 36V via DC connectors, 5V via USB connector (optional)
- An optional external infrared receiver can be connected to the unit (LD-512Kit-IR = IR receiver + 2 remote controls).
- For more information about the software: www.chromateq.com