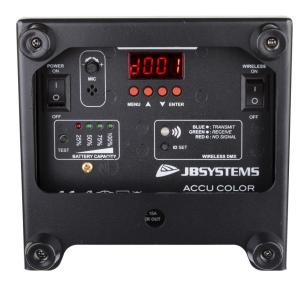

# **COLOR-BLACK BATTERY**

**Référence:** B05128 **429,00 € inc. VAT** 

Battery powered LED floodlight, built around 6 LEDs (10W) RGB, white and amber, to avoid color shadows.

- Battery powered LED floodlight, built around 6 LEDs (10W) RGB, white and amber, to avoid color shadows.
- Beam angle = 22
- The projection angle can be set to 25° (from vertical to horizontal)
- The ideal solution for many applications: exhibition stands, parties, special events...
- Autonomy of +/-10 hours in fade mode with a fully charged battery!
- Each projector is equipped with a wireless transceiver module that is 100% compatible with the W-DMX G4 protocol developed by Wireless Solution Sweden.
- The projector can still be used with the battery empty: just plug it into the mains!
- The RGB color change, white and amber, is very smooth thanks to the high frequency electronics of the dimmer.
- The internal battery charger recharges the battery while the projector is running on AC power.
- The projector is delivered with a transparent plastic cover to protect it against rain (IP54). It can then be used outdoors to light trees, plants, passages...
- Different modes of operation:
  - Autonomous: personalized colors at your choice or automatic, and color change synchronized on the rhythm.
  - Master/slave mode: wonderfully pre-programmed, light shows synchronized to music.
  - DMX controlled: wired and wireless. (5 modes: 4, 5, 9 or 10 channels, LEDCON-02 Mk2)
  - Controlled by a small JB SYSTEMS LEDCON-02 Mk2 controller and a LEDCON-XL controller
  - Controlled by a wireless IR remote control
- ProCon-standard input/output connectors: easy chaining of multiple units (if required)