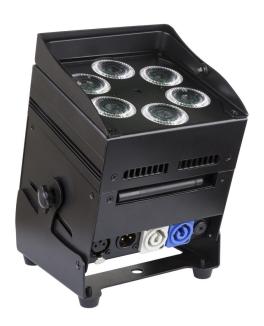

# **COLOR-BLACK BATTERY**

**Référence:** B05128 **429,00 € inc. VAT** 

Battery powered LED floodlight, built around 6 LEDs (10W) RGB, white and amber, to avoid color shadows.

- Battery powered LED floodlight, built around 6 LEDs (10W) RGB, white and amber, to avoid color shadows.
- Beam angle = 22
- The projection angle can be set to 25° (from vertical to horizontal)
- The ideal solution for many applications: exhibition stands, parties, special events...
- Autonomy of +/-10 hours in fade mode with a fully charged battery!
- Each projector is equipped with a wireless transceiver module that is 100% compatible with the W-DMX G4 protocol developed by Wireless Solution Sweden.
- The projector can still be used with the battery empty: just plug it into the mains!
- The RGB color change, white and amber, is very smooth thanks to the high frequency electronics of the dimmer.
- The internal battery charger recharges the battery while the projector is running on AC power.
- The projector is delivered with a transparent plastic cover to protect it against rain (IP54). It can then be used outdoors to light trees, plants, passages...
- Different modes of operation:
  - Autonomous: personalized colors at your choice or automatic, and color change synchronized on the rhythm.
  - Master/slave mode: wonderfully pre-programmed, light shows synchronized to music.
  - DMX controlled: wired and wireless. (5 modes: 4, 5, 9 or 10 channels, LEDCON-02 Mk2)
  - Controlled by a small JB SYSTEMS LEDCON-02 Mk2 controller and a LEDCON-XL controller
  - Controlled by a wireless IR remote control
- ProCon-standard input/output connectors: easy chaining of multiple units (if required)