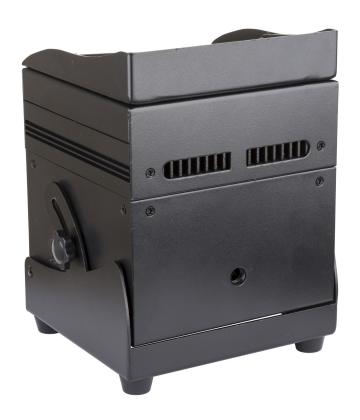

# **COLOR-BLACK BATTERY**

**Référence:** B05128 **429,00 € inc. VAT** 

Battery powered LED floodlight, built around 6 LEDs (10W) RGB, white and amber, to avoid color shadows.

- Battery powered LED floodlight, built around 6 LEDs (10W) RGB, white and amber, to avoid color shadows.
- Beam angle = 22
- The projection angle can be set to 25° (from vertical to horizontal)
- The ideal solution for many applications: exhibition stands, parties, special events...
- Autonomy of +/-10 hours in fade mode with a fully charged battery!
- Each projector is equipped with a wireless transceiver module that is 100% compatible with the W-DMX G4 protocol developed by Wireless Solution Sweden.
- The projector can still be used with the battery empty: just plug it into the mains!
- The RGB color change, white and amber, is very smooth thanks to the high frequency electronics of the dimmer.
- The internal battery charger recharges the battery while the projector is running on AC power.
- The projector is delivered with a transparent plastic cover to protect it against rain (IP54). It can then be used outdoors to light trees, plants, passages...
- Different modes of operation:
  - Autonomous: personalized colors at your choice or automatic, and color change synchronized on the rhythm.
  - Master/slave mode: wonderfully pre-programmed, light shows synchronized to music.
  - DMX controlled: wired and wireless. (5 modes: 4, 5, 9 or 10 channels, LEDCON-02 Mk2)
  - Controlled by a small JB SYSTEMS LEDCON-02 Mk2 controller and a LEDCON-XL controller
  - Controlled by a wireless IR remote control
- ProCon-standard input/output connectors: easy chaining of multiple units (if required)

#### Caractéristiques

| Brand                | JB Systems        |
|----------------------|-------------------|
| Controllable colours | Amber, RGBW       |
| Protection class     | IP20              |
| Function             | Battery           |
| Protocole            | DMX, Wireless DMX |