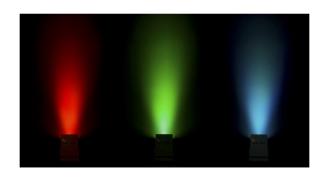

# **COLOR-BLACK BATTERY**

**Référence:** B05128 **429,00 € inc. VAT** 

Battery powered LED floodlight, built around 6 LEDs (10W) RGB, white and amber, to avoid color shadows.

- Battery powered LED floodlight, built around 6 LEDs (10W) RGB, white and amber, to avoid color shadows.
- Beam angle = 22
- The projection angle can be set to 25° (from vertical to horizontal)
- The ideal solution for many applications: exhibition stands, parties, special events...
- Autonomy of +/-10 hours in fade mode with a fully charged battery!
- Each projector is equipped with a wireless transceiver module that is 100% compatible with the W-DMX G4 protocol developed by Wireless Solution Sweden.
- The projector can still be used with the battery empty: just plug it into the mains!
- The RGB color change, white and amber, is very smooth thanks to the high frequency electronics of the dimmer.
- The internal battery charger recharges the battery while the projector is running on AC power.
- The projector is delivered with a transparent plastic cover to protect it against rain (IP54). It can then be used outdoors to light trees, plants, passages...
- Different modes of operation:
  - Autonomous: personalized colors at your choice or automatic, and color change synchronized on the rhythm.
  - Master/slave mode: wonderfully pre-programmed, light shows synchronized to music.
  - DMX controlled: wired and wireless. (5 modes: 4, 5, 9 or 10 channels, LEDCON-02 Mk2)
  - Controlled by a small JB SYSTEMS LEDCON-02 Mk2 controller and a LEDCON-XL controller
  - Controlled by a wireless IR remote control
- ProCon-standard input/output connectors: easy chaining of multiple units (if required)