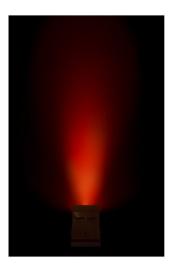

## **COLOR-BLACK BATTERY**

429,00 € inc. VAT

Battery powered LED floodlight, built around 6 LEDs (10W) RGB, white and amber, to avoid color shadows.

**SKU:** B05128

Categories: Battery powered projectors

EAN13: 5420025651288

brand JB Systems

- Battery powered LED floodlight, built around 6 LEDs (10W) RGB, white and amber, to avoid color shadows.
- Beam angle = 22
- The projection angle can be set to 25° (from vertical to horizontal)
- The ideal solution for many applications: exhibition stands, parties, special events...
- Autonomy of +/-10 hours in fade mode with a fully charged battery!
- Each projector is equipped with a wireless transceiver module that is 100% compatible with the W-DMX G4 protocol developed by Wireless Solution Sweden.
- The projector can still be used with the battery empty: just plug it into the mains!
- The RGB color change, white and amber, is very smooth thanks to the high frequency electronics of the dimmer.
- The internal battery charger recharges the battery while the projector is running on AC power.
- The projector is delivered with a transparent plastic cover to protect it against rain (IP54). It can then be used outdoors to light trees, plants, passages...
- Different modes of operation:
  - o Autonomous: personalized colors at your choice or automatic, and color change synchronized on the rhythm.
  - o Master/slave mode: wonderfully pre-programmed, light shows synchronized to music.
  - o DMX controlled: wired and wireless. (5 modes: 4, 5, 9 or 10 channels, LEDCON-02 Mk2)
  - o Controlled by a small JB SYSTEMS LEDCON-02 Mk2 controller and a LEDCON-XL controller
  - o Controlled by a wireless IR remote control
- ProCon-standard input/output connectors: easy chaining of multiple units (if required)