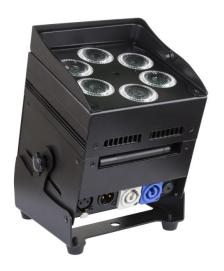

brand JB Systems

- Battery powered LED floodlight, built around 6 LEDs (10W) RGB, white and amber, to avoid color shadows.
- Beam angle = 22
- The projection angle can be set to 25° (from vertical to horizontal)
- The ideal solution for many applications: exhibition stands, parties, special events...
- Autonomy of +/-10 hours in fade mode with a fully charged battery!
- Each projector is equipped with a wireless transceiver module that is 100% compatible with the W-DMX G4 protocol developed by Wireless Solution Sweden.
- The projector can still be used with the battery empty: just plug it into the mains!
- The RGB color change, white and amber, is very smooth thanks to the high frequency electronics of the dimmer.
- The internal battery charger recharges the battery while the projector is running on AC power.
- The projector is delivered with a transparent plastic cover to protect it against rain (IP54). It can then be used outdoors to light trees, plants, passages...
- Different modes of operation:
  - o Autonomous: personalized colors at your choice or automatic, and color change synchronized on the rhythm.
  - o Master/slave mode: wonderfully pre-programmed, light shows synchronized to music.
  - o DMX controlled: wired and wireless. (5 modes: 4, 5, 9 or 10 channels, LEDCON-02 Mk2)
  - o Controlled by a small JB SYSTEMS LEDCON-02 Mk2 controller and a LEDCON-XL controller
  - o Controlled by a wireless IR remote control
- ProCon-standard input/output connectors: easy chaining of multiple units (if required)