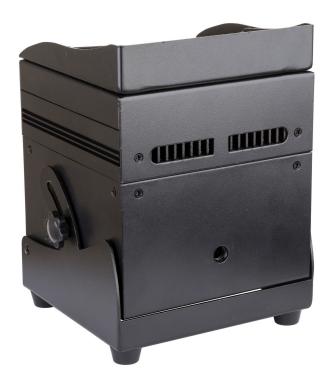

## **COLOR-BLACK BATTERY**

429,00 € inc. VAT

Battery powered LED floodlight, built around 6 LEDs (10W) RGB, white and amber, to avoid color shadows.

**SKU:** B05128

Categories: Battery powered projectors

EAN13: 5420025651288

brand JB Systems

- Battery powered LED floodlight, built around 6 LEDs (10W) RGB, white and amber, to avoid color shadows.
- Beam angle = 22
- The projection angle can be set to 25° (from vertical to horizontal)
- The ideal solution for many applications: exhibition stands, parties, special events...
- Autonomy of +/-10 hours in fade mode with a fully charged battery!
- Each projector is equipped with a wireless transceiver module that is 100% compatible with the W-DMX G4 protocol developed by Wireless Solution Sweden.
- The projector can still be used with the battery empty: just plug it into the mains!
- The RGB color change, white and amber, is very smooth thanks to the high frequency electronics of the dimmer.
- The internal battery charger recharges the battery while the projector is running on AC power.
- The projector is delivered with a transparent plastic cover to protect it against rain (IP54). It can then be used outdoors to light trees, plants, passages...
- Different modes of operation:
  - o Autonomous: personalized colors at your choice or automatic, and color change synchronized on the rhythm.
  - o Master/slave mode: wonderfully pre-programmed, light shows synchronized to music.
  - o DMX controlled: wired and wireless. (5 modes: 4, 5, 9 or 10 channels, LEDCON-02 Mk2)
  - o Controlled by a small JB SYSTEMS LEDCON-02 Mk2 controller and a LEDCON-XL controller
  - o Controlled by a wireless IR remote control
- ProCon-standard input/output connectors: easy chaining of multiple units (if required)