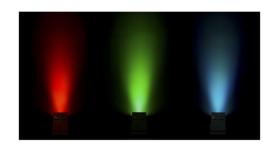

## **COLOR-BLACK BATTERY**

429,00 € inc. VAT

Battery powered LED floodlight, built around 6 LEDs (10W) RGB, white and amber, to avoid color shadows.

**SKU:** B05128

Categories: Battery powered projectors

EAN13: 5420025651288

brand JB Systems

- Battery powered LED floodlight, built around 6 LEDs (10W) RGB, white and amber, to avoid color shadows.
- Beam angle = 22
- The projection angle can be set to 25° (from vertical to horizontal)
- The ideal solution for many applications: exhibition stands, parties, special events...
- Autonomy of +/-10 hours in fade mode with a fully charged battery!
- Each projector is equipped with a wireless transceiver module that is 100% compatible with the W-DMX G4 protocol developed by Wireless Solution Sweden.
- The projector can still be used with the battery empty: just plug it into the mains!
- The RGB color change, white and amber, is very smooth thanks to the high frequency electronics of the dimmer.
- The internal battery charger recharges the battery while the projector is running on AC power.
- The projector is delivered with a transparent plastic cover to protect it against rain (IP54). It can then be used outdoors to light trees, plants, passages...
- Different modes of operation:
  - o Autonomous: personalized colors at your choice or automatic, and color change synchronized on the rhythm.
  - o Master/slave mode: wonderfully pre-programmed, light shows synchronized to music.
  - o DMX controlled: wired and wireless. (5 modes: 4, 5, 9 or 10 channels, LEDCON-02 Mk2)
  - o Controlled by a small JB SYSTEMS LEDCON-02 Mk2 controller and a LEDCON-XL controller
  - o Controlled by a wireless IR remote control
- ProCon-standard input/output connectors: easy chaining of multiple units (if required)