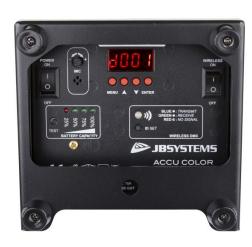

brand JB Systems

- Battery powered LED floodlight, built around 6 LEDs (10W) RGB, white and amber, to avoid color shadows.
- Beam angle = 22
- The projection angle can be set to 25° (from vertical to horizontal)
- The ideal solution for many applications: exhibition stands, parties, special events...
- Autonomy of +/-10 hours in fade mode with a fully charged battery!
- Each projector is equipped with a wireless transceiver module that is 100% compatible with the W-DMX G4 protocol developed by Wireless Solution Sweden.
- The projector can still be used with the battery empty: just plug it into the mains!
- The RGB color change, white and amber, is very smooth thanks to the high frequency electronics of the dimmer.
- The internal battery charger recharges the battery while the projector is running on AC power.
- The projector is delivered with a transparent plastic cover to protect it against rain (IP54). It can then be used outdoors to light trees, plants, passages...
- Different modes of operation:
  - o Autonomous: personalized colors at your choice or automatic, and color change synchronized on the rhythm.
  - o Master/slave mode: wonderfully pre-programmed, light shows synchronized to music.
  - o DMX controlled: wired and wireless. (5 modes: 4, 5, 9 or 10 channels, LEDCON-02 Mk2)
  - o Controlled by a small JB SYSTEMS LEDCON-02 Mk2 controller and a LEDCON-XL controller
  - o Controlled by a wireless IR remote control
- ProCon-standard input/output connectors: easy chaining of multiple units (if required)