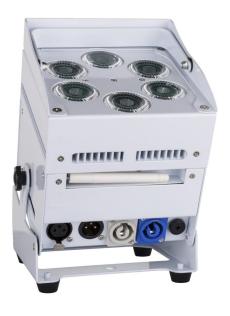

# **COLOR-WHITE BATTERY**

**Référence:** B05126 **429,00 € inc. VAT** 

Battery powered LED floodlight, built around 6 LEDs (10W) RGB, white and amber, to avoid color shadows.

- Battery powered LED floodlight, built around 6 LEDs (10W) RGB, white and amber, to avoid color shadows.
- Beam angle = 22
- The projection angle can be set to 25° (from vertical to horizontal)
- The ideal solution for many applications: exhibition stands, parties, special events...
- Autonomy of +/-10 hours in fade mode with a fully charged battery!
- Each projector is equipped with a wireless transceiver module that is 100% compatible with the W-DMX G4 protocol developed by Wireless Solution Sweden.
- The projector can still be used with the battery empty: just plug it into the mains!
- The RGB color change, white and amber, is very smooth thanks to the high frequency electronics of the dimmer.
- The internal battery charger recharges the battery while the projector is running on AC power.
- The projector is delivered with a transparent plastic cover to protect it against rain (IP54). It can then be used outdoors to light trees, plants, passages...
- Different modes of operation:
  - Autonomous: personalized colors at your choice or automatic, and color change synchronized on the rhythm.
  - Master/slave mode: wonderfully pre-programmed, light shows synchronized to music.
  - DMX controlled: wired and wireless. (5 modes: 4, 5, 9 or 10 channels, LEDCON-02 Mk2)
  - Controlled by a small JB SYSTEMS LEDCON-02 Mk2 controller and a LEDCON-XL controller
  - Controlled by a wireless IR remote control
- ProCon-standard input/output connectors: easy chaining of multiple units (if required)