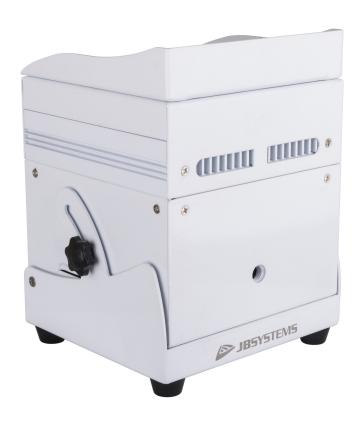

# **COLOR-WHITE BATTERY**

**Référence:** B05126 **429,00 € inc. VAT** 

Battery powered LED floodlight, built around 6 LEDs (10W) RGB, white and amber, to avoid color shadows.

- Battery powered LED floodlight, built around 6 LEDs (10W) RGB, white and amber, to avoid color shadows.
- Beam angle = 22
- The projection angle can be set to 25° (from vertical to horizontal)
- The ideal solution for many applications: exhibition stands, parties, special events...
- Autonomy of +/-10 hours in fade mode with a fully charged battery!
- Each projector is equipped with a wireless transceiver module that is 100% compatible with the W-DMX G4 protocol developed by Wireless Solution Sweden.
- The projector can still be used with the battery empty: just plug it into the mains!
- The RGB color change, white and amber, is very smooth thanks to the high frequency electronics of the dimmer.
- The internal battery charger recharges the battery while the projector is running on AC power.
- The projector is delivered with a transparent plastic cover to protect it against rain (IP54). It can then be used outdoors to light trees, plants, passages...
- Different modes of operation:
  - Autonomous: personalized colors at your choice or automatic, and color change synchronized on the rhythm.
  - Master/slave mode: wonderfully pre-programmed, light shows synchronized to music.
  - DMX controlled: wired and wireless. (5 modes: 4, 5, 9 or 10 channels, LEDCON-02 Mk2)
  - Controlled by a small JB SYSTEMS LEDCON-02 Mk2 controller and a LEDCON-XL controller
  - Controlled by a wireless IR remote control
- ProCon-standard input/output connectors: easy chaining of multiple units (if required)