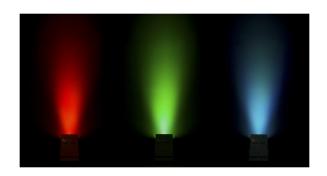

# **COLOR-WHITE BATTERY**

**Référence:** B05126 **429,00 € inc. VAT** 

Battery powered LED floodlight, built around 6 LEDs (10W) RGB, white and amber, to avoid color shadows.

- Battery powered LED floodlight, built around 6 LEDs (10W) RGB, white and amber, to avoid color shadows.
- Beam angle = 22
- The projection angle can be set to 25° (from vertical to horizontal)
- The ideal solution for many applications: exhibition stands, parties, special events...
- Autonomy of +/-10 hours in fade mode with a fully charged battery!
- Each projector is equipped with a wireless transceiver module that is 100% compatible with the W-DMX G4 protocol developed by Wireless Solution Sweden.
- The projector can still be used with the battery empty: just plug it into the mains!
- The RGB color change, white and amber, is very smooth thanks to the high frequency electronics of the dimmer.
- The internal battery charger recharges the battery while the projector is running on AC power.
- The projector is delivered with a transparent plastic cover to protect it against rain (IP54). It can then be used outdoors to light trees, plants, passages...
- Different modes of operation:
  - Autonomous: personalized colors at your choice or automatic, and color change synchronized on the rhythm.
  - Master/slave mode: wonderfully pre-programmed, light shows synchronized to music.
  - DMX controlled: wired and wireless. (5 modes: 4, 5, 9 or 10 channels, LEDCON-02 Mk2)
  - Controlled by a small JB SYSTEMS LEDCON-02 Mk2 controller and a LEDCON-XL controller
  - Controlled by a wireless IR remote control
- ProCon-standard input/output connectors: easy chaining of multiple units (if required)