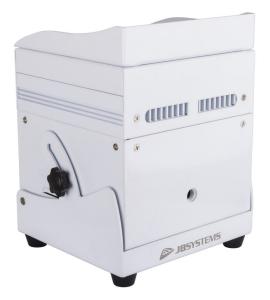

# **COLOR-WHITE BATTERY**

**Référence:** B05126 **429,00 € inc. VAT** 

Battery powered LED floodlight, built around 6 LEDs (10W) RGB, white and amber, to avoid color shadows.

- Battery powered LED floodlight, built around 6 LEDs (10W) RGB, white and amber, to avoid color shadows.
- Beam angle = 22
- The projection angle can be set to 25° (from vertical to horizontal)
- The ideal solution for many applications: exhibition stands, parties, special events...
- Autonomy of +/-10 hours in fade mode with a fully charged battery!
- Each projector is equipped with a wireless transceiver module that is 100% compatible with the W-DMX G4 protocol developed by Wireless Solution Sweden.
- The projector can still be used with the battery empty: just plug it into the mains!
- The RGB color change, white and amber, is very smooth thanks to the high frequency electronics of the dimmer.
- The internal battery charger recharges the battery while the projector is running on AC power.
- The projector is delivered with a transparent plastic cover to protect it against rain (IP54). It can then be used outdoors to light trees, plants, passages...
- Different modes of operation:
  - Autonomous: personalized colors at your choice or automatic, and color change synchronized on the rhythm.
  - Master/slave mode: wonderfully pre-programmed, light shows synchronized to music.
  - DMX controlled: wired and wireless. (5 modes: 4, 5, 9 or 10 channels, LEDCON-02 Mk2)
  - Controlled by a small JB SYSTEMS LEDCON-02 Mk2 controller and a LEDCON-XL controller
  - Controlled by a wireless IR remote control
- ProCon-standard input/output connectors: easy chaining of multiple units (if required)