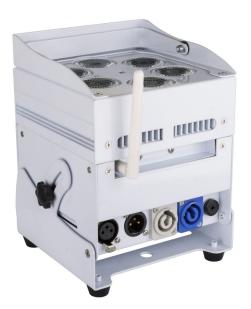

# **COLOR-WHITE BATTERY**

**Référence:** B05126 **429,00 € inc. VAT** 

Battery powered LED floodlight, built around 6 LEDs (10W) RGB, white and amber, to avoid color shadows.

- Battery powered LED floodlight, built around 6 LEDs (10W) RGB, white and amber, to avoid color shadows.
- Beam angle = 22
- The projection angle can be set to 25° (from vertical to horizontal)
- The ideal solution for many applications: exhibition stands, parties, special events...
- Autonomy of +/-10 hours in fade mode with a fully charged battery!
- Each projector is equipped with a wireless transceiver module that is 100% compatible with the W-DMX G4 protocol developed by Wireless Solution Sweden.
- The projector can still be used with the battery empty: just plug it into the mains!
- The RGB color change, white and amber, is very smooth thanks to the high frequency electronics of the dimmer.
- The internal battery charger recharges the battery while the projector is running on AC power.
- The projector is delivered with a transparent plastic cover to protect it against rain (IP54). It can then be used outdoors to light trees, plants, passages...
- Different modes of operation:
  - Autonomous: personalized colors at your choice or automatic, and color change synchronized on the rhythm.
  - Master/slave mode: wonderfully pre-programmed, light shows synchronized to music.
  - DMX controlled: wired and wireless. (5 modes: 4, 5, 9 or 10 channels, LEDCON-02 Mk2)
  - Controlled by a small JB SYSTEMS LEDCON-02 Mk2 controller and a LEDCON-XL controller
  - Controlled by a wireless IR remote control
- ProCon-standard input/output connectors: easy chaining of multiple units (if required)