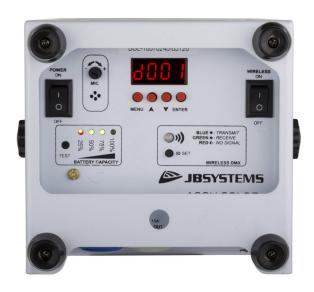

# **COLOR-WHITE BATTERY**

**Référence:** B05126 **429,00 € inc. VAT** 

Battery powered LED floodlight, built around 6 LEDs (10W) RGB, white and amber, to avoid color shadows.

- Battery powered LED floodlight, built around 6 LEDs (10W) RGB, white and amber, to avoid color shadows.
- Beam angle = 22
- The projection angle can be set to 25° (from vertical to horizontal)
- The ideal solution for many applications: exhibition stands, parties, special events...
- Autonomy of +/-10 hours in fade mode with a fully charged battery!
- Each projector is equipped with a wireless transceiver module that is 100% compatible with the W-DMX G4 protocol developed by Wireless Solution Sweden.
- The projector can still be used with the battery empty: just plug it into the mains!
- The RGB color change, white and amber, is very smooth thanks to the high frequency electronics of the dimmer.
- The internal battery charger recharges the battery while the projector is running on AC power.
- The projector is delivered with a transparent plastic cover to protect it against rain (IP54). It can then be used outdoors to light trees, plants, passages...
- Different modes of operation:
  - Autonomous: personalized colors at your choice or automatic, and color change synchronized on the rhythm.
  - Master/slave mode: wonderfully pre-programmed, light shows synchronized to music.
  - DMX controlled: wired and wireless. (5 modes: 4, 5, 9 or 10 channels, LEDCON-02 Mk2)
  - Controlled by a small JB SYSTEMS LEDCON-02 Mk2 controller and a LEDCON-XL controller
  - Controlled by a wireless IR remote control
- ProCon-standard input/output connectors: easy chaining of multiple units (if required)