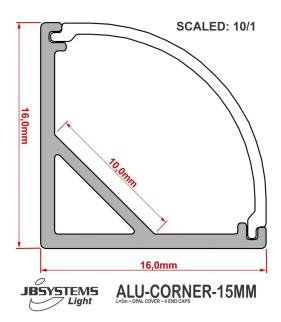

# ALU-CORNER-15MM (2M)

Référence: B05376

25,90 € inc. VAT

Angle profile

### • Profile CORNER 15x15mm

- Ideal to place in the corners but also under shelves to illuminate the interior of a cabinet.
- Ensures a good cooling of the "FlexiLED II" which increases the life span considerably.
- Easy to install: the FlexiLED II is glued into the profile.
- Equipped with a solid PMMA opal lens for perfect color mixing.

#### Caractéristiques

| Brand  | JB Systems |
|--------|------------|
| Length | 2 m        |