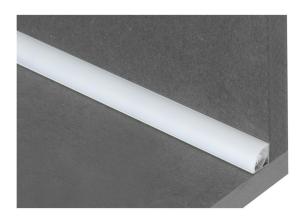

### • Profile CORNER 15x15mm

- Ideal to place in the corners but also under shelves to illuminate the interior of a cabinet.
- Ensures a good cooling of the "FlexiLED II" which increases the life span considerably.
- Easy to install: the FlexiLED II is glued into the profile.
- Equipped with a solid PMMA opal lens for perfect color mixing.