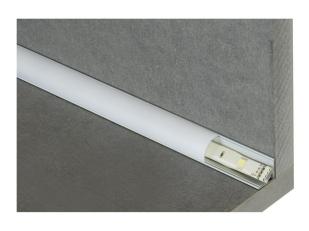

### • Profile CORNER 15x15mm

- Ideal to place in the corners but also under shelves to illuminate the interior of a cabinet.
- Ensures a good cooling of the "FlexiLED II" which increases the life span considerably.
- Easy to install: the FlexiLED II is glued into the profile.
- Equipped with a solid PMMA opal lens for perfect color mixing.