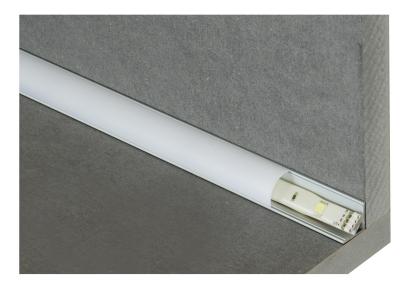

### • Profile CORNER 15x15mm

- Ideal to place in the corners but also under shelves to illuminate the interior of a cabinet.
- Ensures a good cooling of the "FlexiLED II" which increases the life span considerably.
- Easy to install: the FlexiLED II is glued into the profile.
- Equipped with a solid PMMA opal lens for perfect color mixing.