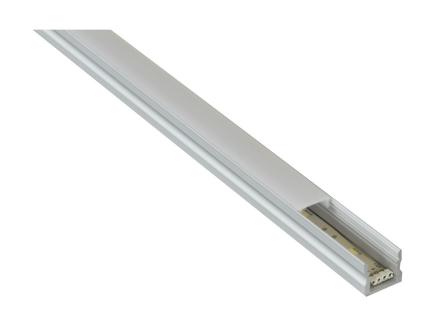

## **ALU-SURFACE-15MM (2M)**

High profile

Référence: B05374

29,90 € inc. VAT

## • High profile 15mm

- To be mounted on a surface, under shelves in cabinets, etc.
- Thanks to its greater height, the color mix is homogeneous and therefore perfectly suited for RGB strips.
- Also suitable for single color FlexiLEDs.
- Ensures a good cooling of the "FlexiLED II" which increases the life span considerably.
- Easy to install: the FlexiLED II is glued into the profile.
- Equipped with a solid PMMA opal lens for perfect color mixing.