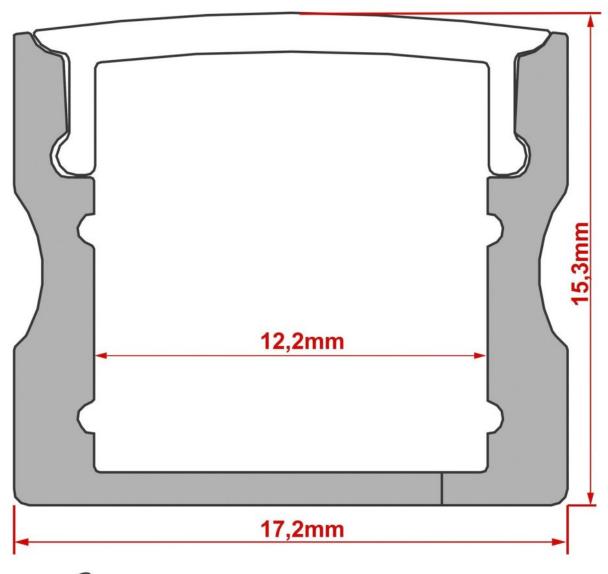

## **ALU-SURFACE-15MM (2M)**

High profile

Référence: B05374

29,90 € inc. VAT

## • High profile 15mm

- To be mounted on a surface, under shelves in cabinets, etc.
- Thanks to its greater height, the color mix is homogeneous and therefore perfectly suited for RGB strips.
- Also suitable for single color FlexiLEDs.
- Ensures a good cooling of the "FlexiLED II" which increases the life span considerably.
- Easy to install: the FlexiLED II is glued into the profile.
- Equipped with a solid PMMA opal lens for perfect color mixing.