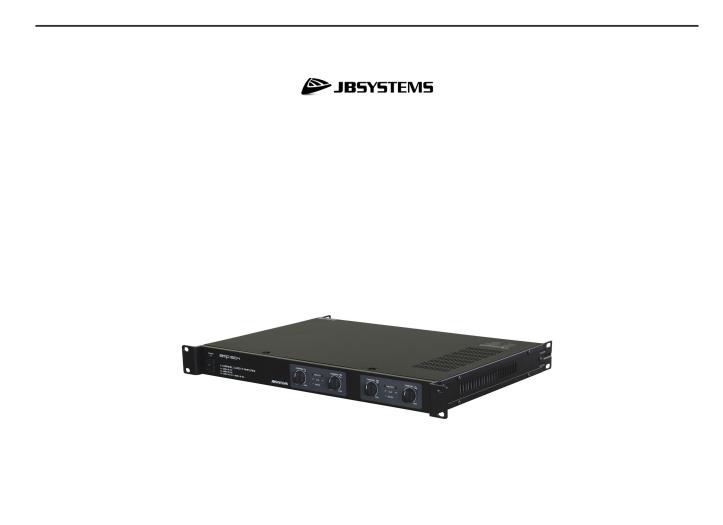

## AMP 150.4

Professional 4-channel power amplifier in an extremely compact case 480 mm (H: 44 mm): 4x 150 Wrms @ 4 ohms

Référence: B00273

- Professional 4-channel power amplifier in an extremely compact case 480 mm (H: 44 mm)
- The high efficiency Class D electronic circuits ensure high power and very low heat dissipation.
- It is perfect for fixed applications (pubs, stores, hotels, restaurants, ...)
- The unit houses 2 separate Class D amplifier blocks that are independently configurable to achieve the following combinations:
  - $\circ$  The two amplifier blocks in stereo mode: 4x 150 W RMS under 4  $\Omega$  (4x 80 W RMS under 8  $\Omega$ )
  - $\circ\,$  The two amplifier blocks in bridge mode: 2x 300 W RMS under 8  $\Omega\,$
  - $\circ\,$  1 stereo amplifier block + 1 bridge amplifier block : 2x 150 W RMS under 4  $\Omega$  + 1x 300 W RMS under 8  $\Omega$
- Completely silent operation: No cooling fans!
- Saturation limiter prevents signal distortion
- Protections against overload + overheating + short-circuit + continuous leakage current
- Balanced combined inputs (XLR + jack).
- Outputs via cable terminal block + <sup>Speakon®</sup>.