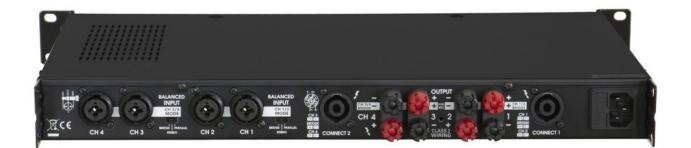

## AMP 150.4

Professional 4-channel power amplifier in an extremely compact case 480 mm (H: 44 mm): 4x 150 Wrms @ 4 ohms

Référence: B00273

- Professional 4-channel power amplifier in an extremely compact case 480 mm (H: 44 mm)
- The high efficiency Class D electronic circuits ensure high power and very low heat dissipation.
- It is perfect for fixed applications (pubs, stores, hotels, restaurants, ...)
- The unit houses 2 separate Class D amplifier blocks that are independently configurable to achieve the following combinations:
  - $\circ$  The two amplifier blocks in stereo mode: 4x 150 W RMS under 4  $\Omega$  (4x 80 W RMS under 8  $\Omega$ )
  - $\circ\,$  The two amplifier blocks in bridge mode: 2x 300 W RMS under 8  $\Omega\,$
  - $\circ\,$  1 stereo amplifier block + 1 bridge amplifier block : 2x 150 W RMS under 4  $\Omega$  + 1x 300 W RMS under 8  $\Omega$
- Completely silent operation: No cooling fans!
- Saturation limiter prevents signal distortion
- Protections against overload + overheating + short-circuit + continuous leakage current
- Balanced combined inputs (XLR + jack).
- Outputs via cable terminal block + <sup>Speakon®</sup>.