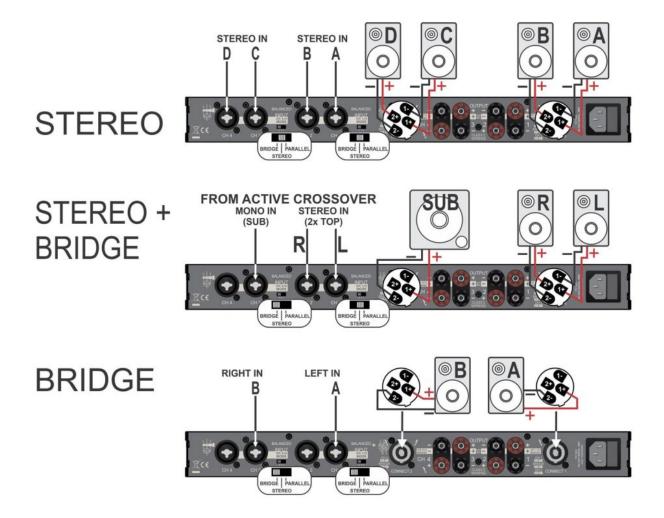

## AMP 150.4

Professional 4-channel power amplifier in an extremely compact case 480 mm (H: 44 mm): 4x 150 Wrms @ 4 ohms

Référence: B00273

- Professional 4-channel power amplifier in an extremely compact case 480 mm (H: 44 mm)
- The high efficiency Class D electronic circuits ensure high power and very low heat dissipation.
- It is perfect for fixed applications (pubs, stores, hotels, restaurants, ...)
- The unit houses 2 separate Class D amplifier blocks that are independently configurable to achieve the following combinations:
  - $\circ$  The two amplifier blocks in stereo mode: 4x 150 W RMS under 4  $\Omega$  (4x 80 W RMS under 8  $\Omega$ )
  - $\circ\,$  The two amplifier blocks in bridge mode: 2x 300 W RMS under 8  $\Omega\,$
  - $\circ\,$  1 stereo amplifier block + 1 bridge amplifier block : 2x 150 W RMS under 4  $\Omega$  + 1x 300 W RMS under 8  $\Omega$
- Completely silent operation: No cooling fans!
- Saturation limiter prevents signal distortion
- Protections against overload + overheating + short-circuit + continuous leakage current
- Balanced combined inputs (XLR + jack).
- Outputs via cable terminal block + <sup>Speakon®</sup>.