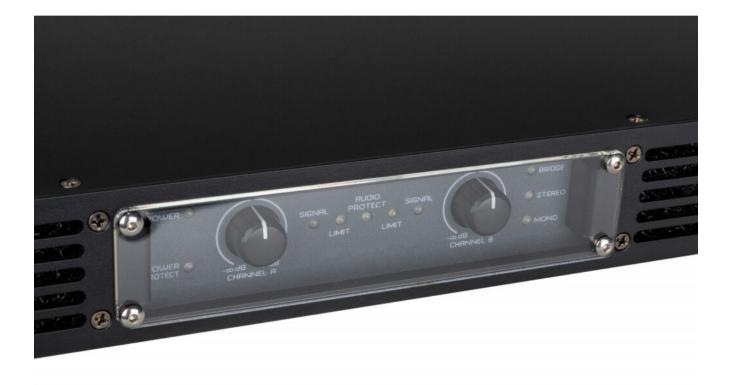

## AMP100.2 Mk2

2 x 130 W RMS / 4 ohms professional two-channel power amplifier

Référence: B08127

269,00 € inc. VAT

- Professional two-channel power amplifier. - This Mk2 version has been completely reworked in-house for better reliability and more power. - Extremely compact case in 19" rack, only one unit in height (44 mm)! - Lightweight design with soft start thanks to switch mode power supply technology. - Three amplification modes are available: stereo, mono and bridged. - Stereo power: - 2 x 130 W RMS into 4  $\Omega$  - 2 x 70 W RMS into 8  $\Omega$  - Bridged power: - 1 x 260 W RMS into 8  $\Omega$  - Highly efficient cooling system using temperature-controlled fans. - A peak limiter prevents distortion in the signal. - Switchable high-pass filter of 75 Hz / -24 dB. - Adjustable input sensitivity: 0.775 V ~ 1.0 V ~ 1.44 V. - Grounding switch. - A plastic cover (included) can be installed to prevent unauthorized persons from changing the input levels. - Protections: DC anomalies + high temperature + overload + circuit breaker. - Balanced XLR inputs and jacks outputs: possibility to connect several amplifiers in 'daisy chaining'. - Three Speakon® outputs: left and right channels + bridge.