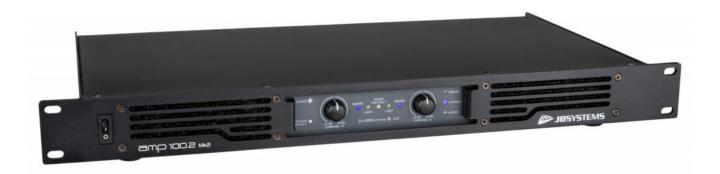

## AMP100.2 Mk2

2 x 130 W RMS / 4 ohms professional two-channel power amplifier

Référence: B08127

269,00 € inc. VAT

- Professional two-channel power amplifier. - This Mk2 version has been completely reworked in-house for better reliability and more power. - Extremely compact case in 19" rack, only one unit in height (44 mm)! - Lightweight design with soft start thanks to switch mode power supply technology. - Three amplification modes are available: stereo, mono and bridged. - Stereo power: - 2 x 130 W RMS into 4  $\Omega$  - 2 x 70 W RMS into 8  $\Omega$  - Bridged power: - 1 x 260 W RMS into 8  $\Omega$  - Highly efficient cooling system using temperature-controlled fans. - A peak limiter prevents distortion in the signal. - Switchable high-pass filter of 75 Hz / -24 dB. - Adjustable input sensitivity: 0.775 V ~ 1.0 V ~ 1.44 V. - Grounding switch. - A plastic cover (included) can be installed to prevent unauthorized persons from changing the input levels. - Protections: DC anomalies + high temperature + overload + circuit breaker. - Balanced XLR inputs and jacks outputs: possibility to connect several amplifiers in 'daisy chaining'. - Three Speakon® outputs: left and right channels + bridge.