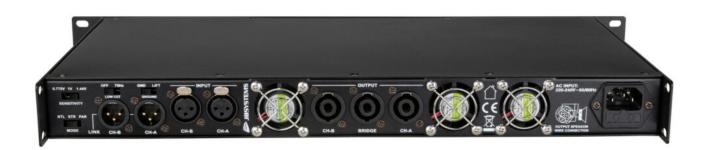

## AMP100.2 Mk2

2 x 130 W RMS / 4 ohms professional two-channel power amplifier

Référence: B08127

269,00 € inc. VAT

- Professional two-channel power amplifier. - This Mk2 version has been completely reworked in-house for better reliability and more power. - Extremely compact case in 19" rack, only one unit in height (44 mm)! - Lightweight design with soft start thanks to switch mode power supply technology. - Three amplification modes are available: stereo, mono and bridged. - Stereo power: - 2 x 130 W RMS into 4  $\Omega$  - 2 x 70 W RMS into 8  $\Omega$  - Bridged power: - 1 x 260 W RMS into 8  $\Omega$  - Highly efficient cooling system using temperature-controlled fans. - A peak limiter prevents distortion in the signal. - Switchable high-pass filter of 75 Hz / -24 dB. - Adjustable input sensitivity: 0.775 V ~ 1.0 V ~ 1.44 V. - Grounding switch. - A plastic cover (included) can be installed to prevent unauthorized persons from changing the input levels. - Protections: DC anomalies + high temperature + overload + circuit breaker. - Balanced XLR inputs and jacks outputs: possibility to connect several amplifiers in 'daisy chaining'. - Three Speakon® outputs: left and right channels + bridge.