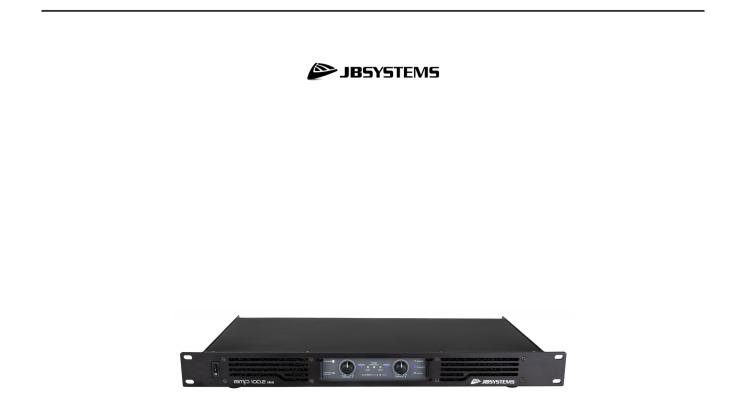

## AMP100.2 Mk2

2 x 130 W RMS / 4 ohms professional two-channel power amplifier

Référence: B08127

269,00 € inc. VAT

- Professional two-channel power amplifier. - This Mk2 version has been completely reworked in-house for better reliability and more power. - Extremely compact case in 19" rack, only one unit in height (44 mm)! - Lightweight design with soft start thanks to switch mode power supply technology. - Three amplification modes are available: stereo, mono and bridged. - Stereo power: - 2 x 130 W RMS into 4  $\Omega$  - 2 x 70 W RMS into 8  $\Omega$  - Bridged power: - 1 x 260 W RMS into 8  $\Omega$  - Highly efficient cooling system using temperature-controlled fans. - A peak limiter prevents distortion in the signal. - Switchable high-pass filter of 75 Hz / -24 dB. - Adjustable input sensitivity: 0.775 V ~ 1.0 V ~ 1.44 V. - Grounding switch. - A plastic cover (included) can be installed to prevent unauthorized persons from changing the input levels. - Protections: DC anomalies + high temperature + overload + circuit breaker. - Balanced XLR inputs and jacks outputs: possibility to connect several amplifiers in 'daisy chaining'. - Three Speakon® outputs: left and right channels + bridge.