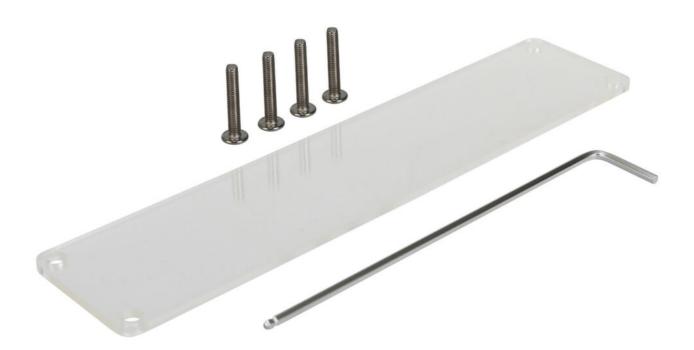

## AMP100.2 Mk2

2 x 130 W RMS / 4 ohms professional two-channel power amplifier

Référence: B08127

269,00 € inc. VAT

- Professional two-channel power amplifier. - This Mk2 version has been completely reworked in-house for better reliability and more power. - Extremely compact case in 19" rack, only one unit in height (44 mm)! - Lightweight design with soft start thanks to switch mode power supply technology. - Three amplification modes are available: stereo, mono and bridged. - Stereo power: - 2 x 130 W RMS into 4  $\Omega$  - 2 x 70 W RMS into 8  $\Omega$  - Bridged power: - 1 x 260 W RMS into 8  $\Omega$  - Highly efficient cooling system using temperature-controlled fans. - A peak limiter prevents distortion in the signal. - Switchable high-pass filter of 75 Hz / -24 dB. - Adjustable input sensitivity: 0.775 V ~ 1.0 V ~ 1.44 V. - Grounding switch. - A plastic cover (included) can be installed to prevent unauthorized persons from changing the input levels. - Protections: DC anomalies + high temperature + overload + circuit breaker. - Balanced XLR inputs and jacks outputs: possibility to connect several amplifiers in 'daisy chaining'. - Three Speakon® outputs: left and right channels + bridge.

## AVOID TAMPERING WITH AUDIO SETTINGS