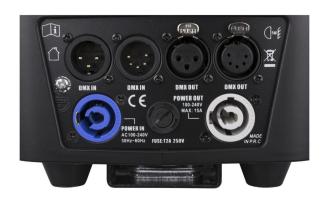

- The combination of 60W RGBW LED and 4° high efficiency lens creates an extremely powerful single beam spotlight. It offers endless possibilities while remaining very easy to create amazing shows!
- The ultra fast ENDLESS pan/tilt ROTATION with 16bit resolution make it an extraordinary tool for all kinds of spectacular shows! (a 270° tilt + 540°/630° pan conventional mode is also available)
- Thanks to the included 10° and 45° filters, this wonder can also be used as a wash light.
- RDM functionality for easy remote configuration: DMX addressing, channel mode, ...
- LED with very high refresh rate of 1200 Hz to avoid flickering in TV studios.
- The matrix LCD screen ensures easy navigation through the various configuration menus
- Choice of lamp behavior: halogen lamp (slow) or diode (fast)
- Four intensity variation curves: linear, square, inverted square, S-curve
- In case of DMX failure, the "all off" or "hold" modes will remain available.
- Lock function to prevent unwanted configuration changes.
- Individual white balance for each pixel to perfectly match the colors of multiple projectors.
- Factory default settings and personal settings can be stored/loaded.
- Neutrik PowerCon inputs/outputs: easy chaining of multiple units.
- 3 and 5 pin DMX inputs/outputs for maximum compatibility
- Equipped with Omega brackets for quick installation
- High efficiency and low energy consumption!