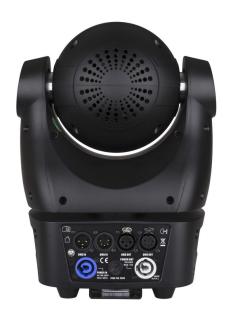

- The combination of 60W RGBW LED and 4° high efficiency lens creates an extremely powerful single beam spotlight. It offers endless possibilities while remaining very easy to create amazing shows!
- The ultra fast ENDLESS pan/tilt ROTATION with 16bit resolution make it an extraordinary tool for all kinds of spectacular shows! (a 270° tilt + 540°/630° pan conventional mode is also available)
- Thanks to the included 10° and 45° filters, this wonder can also be used as a wash light.
- RDM functionality for easy remote configuration: DMX addressing, channel mode, ...
- LED with very high refresh rate of 1200 Hz to avoid flickering in TV studios.
- The matrix LCD screen ensures easy navigation through the various configuration menus
- Choice of lamp behavior: halogen lamp (slow) or diode (fast)
- Four intensity variation curves: linear, square, inverted square, S-curve
- In case of DMX failure, the "all off" or "hold" modes will remain available.
- Lock function to prevent unwanted configuration changes.
- Individual white balance for each pixel to perfectly match the colors of multiple projectors.
- Factory default settings and personal settings can be stored/loaded.
- Neutrik PowerCon inputs/outputs: easy chaining of multiple units.
- 3 and 5 pin DMX inputs/outputs for maximum compatibility
- Equipped with Omega brackets for quick installation
- High efficiency and low energy consumption!