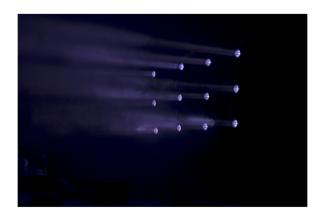

## **BEAM FURY-1**

Référence: B04394

839,00 € inc. VAT

The combination of 60W RGBW LED and 4° high efficiency lens creates an extremely powerful single beam spotlight. It offers endless possibilities while remaining very easy to create amazing shows!

- The combination of 60W RGBW LED and 4° high efficiency lens creates an extremely powerful single beam spotlight. It offers endless possibilities while remaining very easy to create amazing shows!
- The ultra fast ENDLESS pan/tilt ROTATION with 16bit resolution make it an extraordinary tool for all kinds of spectacular shows! (a 270° tilt + 540°/630° pan conventional mode is also available)
- Thanks to the included 10° and 45° filters, this wonder can also be used as a wash light.
- RDM functionality for easy remote configuration: DMX addressing, channel mode, ...
- LED with very high refresh rate of 1200 Hz to avoid flickering in TV studios.
- The matrix LCD screen ensures easy navigation through the various configuration menus
- Choice of lamp behavior: halogen lamp (slow) or diode (fast)
- Four intensity variation curves: linear, square, inverted square, S-curve
- In case of DMX failure, the "all off" or "hold" modes will remain available.
- Lock function to prevent unwanted configuration changes.
- Individual white balance for each pixel to perfectly match the colors of multiple projectors.
- Factory default settings and personal settings can be stored/loaded.
- Neutrik PowerCon inputs/outputs: easy chaining of multiple units.
- 3 and 5 pin DMX inputs/outputs for maximum compatibility
- Equipped with Omega brackets for quick installation
- High efficiency and low energy consumption!