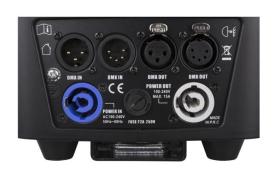

**SKU**: B04394

Categories: Beam moving head, Wash moving head

EAN13: 5420025643948

**brand** Briteq

- The combination of 60W RGBW LED and 4° high efficiency lens creates an extremely powerful single beam spotlight. It offers endless possibilities while remaining very easy to create amazing shows!
- The ultra fast ENDLESS pan/tilt ROTATION with 16bit resolution make it an extraordinary tool for all kinds of spectacular shows! (a 270° tilt + 540°/630° pan conventional mode is also available)
- Thanks to the included 10° and 45° filters, this wonder can also be used as a wash light.
- RDM functionality for easy remote configuration: DMX addressing, channel mode, ...
- LED with very high refresh rate of 1200 Hz to avoid flickering in TV studios.
- The matrix LCD screen ensures easy navigation through the various configuration menus
- Choice of lamp behavior: halogen lamp (slow) or diode (fast)
- Four intensity variation curves: linear, square, inverted square, S-curve
- In case of DMX failure, the "all off" or "hold" modes will remain available.
- Lock function to prevent unwanted configuration changes.
- Individual white balance for each pixel to perfectly match the colors of multiple projectors.
- Factory default settings and personal settings can be stored/loaded.
- Neutrik PowerCon inputs/outputs: easy chaining of multiple units.
- 3 and 5 pin DMX inputs/outputs for maximum compatibility
- Equipped with Omega brackets for quick installation
- · High efficiency and low energy consumption!