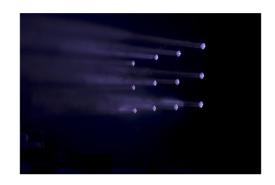

## **BEAM FURY-1**

839,00 € inc. VAT

The combination of 60W RGBW LED and 4° high efficiency lens creates an extremely powerful single beam spotlight. It offers endless possibilities while remaining very easy to create amazing shows!

**SKU**: B04394

Categories: Beam moving head, Wash moving head

EAN13: 5420025643948

**brand** Briteq

- The combination of 60W RGBW LED and 4° high efficiency lens creates an extremely powerful single beam spotlight. It offers endless possibilities while remaining very easy to create amazing shows!
- The ultra fast ENDLESS pan/tilt ROTATION with 16bit resolution make it an extraordinary tool for all kinds of spectacular shows! (a 270° tilt + 540°/630° pan conventional mode is also available)
- Thanks to the included 10° and 45° filters, this wonder can also be used as a wash light.
- RDM functionality for easy remote configuration: DMX addressing, channel mode, ...
- LED with very high refresh rate of 1200 Hz to avoid flickering in TV studios.
- The matrix LCD screen ensures easy navigation through the various configuration menus
- Choice of lamp behavior: halogen lamp (slow) or diode (fast)
- Four intensity variation curves: linear, square, inverted square, S-curve
- In case of DMX failure, the "all off" or "hold" modes will remain available.
- Lock function to prevent unwanted configuration changes.
- Individual white balance for each pixel to perfectly match the colors of multiple projectors.
- Factory default settings and personal settings can be stored/loaded.
- Neutrik PowerCon inputs/outputs: easy chaining of multiple units.
- 3 and 5 pin DMX inputs/outputs for maximum compatibility
- Equipped with Omega brackets for quick installation
- · High efficiency and low energy consumption!