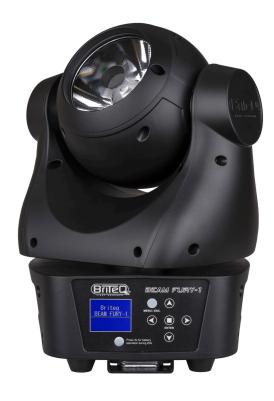

## **BEAM FURY-1**

839,00 € inc. VAT

The combination of 60W RGBW LED and 4° high efficiency lens creates an extremely powerful single beam spotlight. It offers endless possibilities while remaining very easy to create amazing shows!

**SKU**: B04394

Categories: Beam moving head, Wash moving head

EAN13: 5420025643948

**brand** Briteq

- The combination of 60W RGBW LED and 4° high efficiency lens creates an extremely powerful single beam spotlight. It offers endless possibilities while remaining very easy to create amazing shows!
- The ultra fast ENDLESS pan/tilt ROTATION with 16bit resolution make it an extraordinary tool for all kinds of spectacular shows! (a 270° tilt + 540°/630° pan conventional mode is also available)
- Thanks to the included 10° and 45° filters, this wonder can also be used as a wash light.
- RDM functionality for easy remote configuration: DMX addressing, channel mode, ...
- LED with very high refresh rate of 1200 Hz to avoid flickering in TV studios.
- The matrix LCD screen ensures easy navigation through the various configuration menus
- Choice of lamp behavior: halogen lamp (slow) or diode (fast)
- Four intensity variation curves: linear, square, inverted square, S-curve
- In case of DMX failure, the "all off" or "hold" modes will remain available.
- Lock function to prevent unwanted configuration changes.
- Individual white balance for each pixel to perfectly match the colors of multiple projectors.
- Factory default settings and personal settings can be stored/loaded.
- Neutrik PowerCon inputs/outputs: easy chaining of multiple units.
- 3 and 5 pin DMX inputs/outputs for maximum compatibility
- Equipped with Omega brackets for quick installation
- · High efficiency and low energy consumption!

## INFORMATIONS COMPLÉMENTAIRES

**Brand** Briteq

Protection class IP20

Controllable colours RGBW

**Function** Frost

Protocole DMX, RDM

**Lux** 5 200 lux (4°) at 5 m

Power 60 W