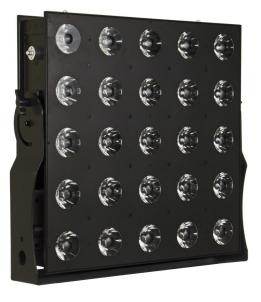

## **BEAM MATRIX5x5-RGBW**

Référence: B04416

5x5 MATRIX effect, 25x 15W RGBW 4,5°beams + Artnet

- This projector is the logical evolution of our POWERMATRIX5x5-RGB!
- It is equipped with 25 **very narrow and extremely efficient 4.5**° **lenses**, combined with reliable RGBW LEDs with 15W power.
- The result is an incredibly powerful 5x5 narrow beam matrix effect projector that can turn the biggest concerts and TV shows into a breathtaking spectacle!
- A vast library of RGBW effects, containing letters, numbers, chases: controllable by 6 FX (sound effects) channels!
- Ethernet input/output with Art-Net support!
- RJ45 Ethernet input/output connections, equipped with an automatic bypass function for increased reliability.
- Internal Art-Net node: A DMX universe of "Art-Net to DMX conversion" is available on the DMX output.
- Many different DMX channel modes for different applications: 4, 5, 6, 7, 12, 25, 100, 125 & 150ch
- Excellent integrated programs offering fabulous light effects in perpetual change.
- RDM functionality for easy remote configuration.
- LED with very high refresh rate of 1200 Hz to avoid flickering in TV studios.
- Quiet operation thanks to the temperature-controlled cooling system with "low air flow".
- The internal light shows work autonomously, in master/slave mode or can be selected via DMX: static colors, color fades, different static chases, different sound-triggered chases.
- Backlit LCD display, 2x 16 alphanumeric characters for menu navigation
- Adjustable master dimmer for all stand-alone functions.
- Choice of lamp behavior: halogen lamp(slow) or LED(fast)
- Four intensity variation curves: linear, square, inverted square, S-curve.
- In case of DMX failure, the "all off" or "hold" modes will remain available.
- Lock function to prevent unwanted configuration changes.
- Individual white balance for each pixel to perfectly match the colors of multiple projectors.
- Factory settings + 2 user settings can be saved/loaded.
- Neutrik PowerCon inputs/outputs.
- 3 and 5 pin DMX inputs/outputs.
- Rugged metal construction, equipped with "toggle lock" mechanisms to quickly achieve large die deployments.
- A multifunctional stand for floor or structure mounting.
- Fully mechanically compatible with the POWERMATRIX5x5-RGB!
- A suspension support is available as an option (order code: 4407)
- The multi-function bracket, designed for floor or structure mounting, can accommodate omega brackets (optional)!
- High efficiency and low energy consumption!