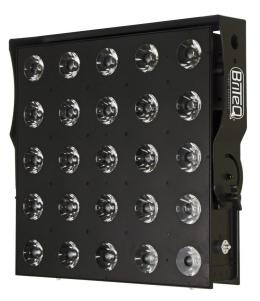

## **BEAM MATRIX5x5-RGBW**

Référence: B04416

5x5 MATRIX effect, 25x 15W RGBW 4,5°beams + Artnet

- This projector is the logical evolution of our POWERMATRIX5x5-RGB!
- It is equipped with 25 **very narrow and extremely efficient 4.5**° **lenses**, combined with reliable RGBW LEDs with 15W power.
- The result is an incredibly powerful 5x5 narrow beam matrix effect projector that can turn the biggest concerts and TV shows into a breathtaking spectacle!
- A vast library of RGBW effects, containing letters, numbers, chases: controllable by 6 FX (sound effects) channels!
- Ethernet input/output with Art-Net support!
- RJ45 Ethernet input/output connections, equipped with an automatic bypass function for increased reliability.
- Internal Art-Net node: A DMX universe of "Art-Net to DMX conversion" is available on the DMX output.
- Many different DMX channel modes for different applications: 4, 5, 6, 7, 12, 25, 100, 125 & 150ch
- Excellent integrated programs offering fabulous light effects in perpetual change.
- RDM functionality for easy remote configuration.
- LED with very high refresh rate of 1200 Hz to avoid flickering in TV studios.
- Quiet operation thanks to the temperature-controlled cooling system with "low air flow".
- The internal light shows work autonomously, in master/slave mode or can be selected via DMX: static colors, color fades, different static chases, different sound-triggered chases.
- Backlit LCD display, 2x 16 alphanumeric characters for menu navigation
- Adjustable master dimmer for all stand-alone functions.
- Choice of lamp behavior: halogen lamp(slow) or LED(fast)
- Four intensity variation curves: linear, square, inverted square, S-curve.
- In case of DMX failure, the "all off" or "hold" modes will remain available.
- Lock function to prevent unwanted configuration changes.
- Individual white balance for each pixel to perfectly match the colors of multiple projectors.
- Factory settings + 2 user settings can be saved/loaded.
- Neutrik PowerCon inputs/outputs.
- 3 and 5 pin DMX inputs/outputs.
- Rugged metal construction, equipped with "toggle lock" mechanisms to quickly achieve large die deployments.
- A multifunctional stand for floor or structure mounting.
- Fully mechanically compatible with the POWERMATRIX5x5-RGB!
- A suspension support is available as an option (order code: 4407)
- The multi-function bracket, designed for floor or structure mounting, can accommodate omega brackets (optional)!
- High efficiency and low energy consumption!