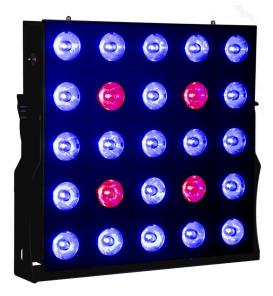

## **BEAM MATRIX5x5-RGBW**

Référence: B04416

5x5 MATRIX effect, 25x 15W RGBW 4,5°beams + Artnet

- This projector is the logical evolution of our POWERMATRIX5x5-RGB!
- It is equipped with 25 **very narrow and extremely efficient 4.5**° **lenses**, combined with reliable RGBW LEDs with 15W power.
- The result is an incredibly powerful 5x5 narrow beam matrix effect projector that can turn the biggest concerts and TV shows into a breathtaking spectacle!
- A vast library of RGBW effects, containing letters, numbers, chases: controllable by 6 FX (sound effects) channels!
- Ethernet input/output with Art-Net support!
- RJ45 Ethernet input/output connections, equipped with an automatic bypass function for increased reliability.
- Internal Art-Net node: A DMX universe of "Art-Net to DMX conversion" is available on the DMX output.
- Many different DMX channel modes for different applications: 4, 5, 6, 7, 12, 25, 100, 125 & 150ch
- Excellent integrated programs offering fabulous light effects in perpetual change.
- RDM functionality for easy remote configuration.
- LED with very high refresh rate of 1200 Hz to avoid flickering in TV studios.
- Quiet operation thanks to the temperature-controlled cooling system with "low air flow".
- The internal light shows work autonomously, in master/slave mode or can be selected via DMX: static colors, color fades, different static chases, different sound-triggered chases.
- Backlit LCD display, 2x 16 alphanumeric characters for menu navigation
- Adjustable master dimmer for all stand-alone functions.
- Choice of lamp behavior: halogen lamp(slow) or LED(fast)
- Four intensity variation curves: linear, square, inverted square, S-curve.
- In case of DMX failure, the "all off" or "hold" modes will remain available.
- Lock function to prevent unwanted configuration changes.
- Individual white balance for each pixel to perfectly match the colors of multiple projectors.
- Factory settings + 2 user settings can be saved/loaded.
- Neutrik PowerCon inputs/outputs.
- 3 and 5 pin DMX inputs/outputs.
- Rugged metal construction, equipped with "toggle lock" mechanisms to quickly achieve large die deployments.
- A multifunctional stand for floor or structure mounting.
- Fully mechanically compatible with the POWERMATRIX5x5-RGB!
- A suspension support is available as an option (order code: 4407)
- The multi-function bracket, designed for floor or structure mounting, can accommodate omega brackets (optional)!
- High efficiency and low energy consumption!