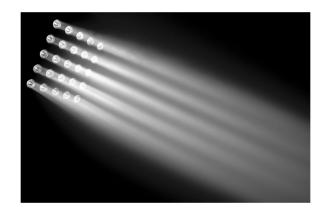

## **BEAM MATRIX5x5-RGBW**

Référence: B04416

5x5 MATRIX effect, 25x 15W RGBW 4,5°beams + Artnet

- This projector is the logical evolution of our POWERMATRIX5x5-RGB!
- It is equipped with 25 **very narrow and extremely efficient 4.5**° **lenses**, combined with reliable RGBW LEDs with 15W power.
- The result is an incredibly powerful 5x5 narrow beam matrix effect projector that can turn the biggest concerts and TV shows into a breathtaking spectacle!
- A vast library of RGBW effects, containing letters, numbers, chases: controllable by 6 FX (sound effects) channels!
- Ethernet input/output with Art-Net support!
- RJ45 Ethernet input/output connections, equipped with an automatic bypass function for increased reliability.
- Internal Art-Net node: A DMX universe of "Art-Net to DMX conversion" is available on the DMX output.
- Many different DMX channel modes for different applications: 4, 5, 6, 7, 12, 25, 100, 125 & 150ch
- Excellent integrated programs offering fabulous light effects in perpetual change.
- RDM functionality for easy remote configuration.
- LED with very high refresh rate of 1200 Hz to avoid flickering in TV studios.
- Quiet operation thanks to the temperature-controlled cooling system with "low air flow".
- The internal light shows work autonomously, in master/slave mode or can be selected via DMX: static colors, color fades, different static chases, different sound-triggered chases.
- Backlit LCD display, 2x 16 alphanumeric characters for menu navigation
- Adjustable master dimmer for all stand-alone functions.
- Choice of lamp behavior: halogen lamp(slow) or LED(fast)
- Four intensity variation curves: linear, square, inverted square, S-curve.
- In case of DMX failure, the "all off" or "hold" modes will remain available.
- Lock function to prevent unwanted configuration changes.
- Individual white balance for each pixel to perfectly match the colors of multiple projectors.
- Factory settings + 2 user settings can be saved/loaded.
- Neutrik PowerCon inputs/outputs.
- 3 and 5 pin DMX inputs/outputs.
- Rugged metal construction, equipped with "toggle lock" mechanisms to quickly achieve large die deployments.
- A multifunctional stand for floor or structure mounting.
- Fully mechanically compatible with the POWERMATRIX5x5-RGB!
- A suspension support is available as an option (order code: 4407)
- The multi-function bracket, designed for floor or structure mounting, can accommodate omega brackets (optional)!
- High efficiency and low energy consumption!