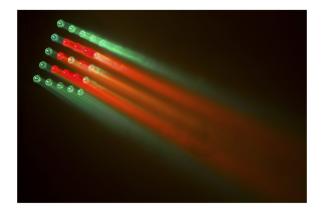

## **BEAM MATRIX5x5-RGBW**

Référence: B04416

5x5 MATRIX effect, 25x 15W RGBW 4,5°beams + Artnet

- This projector is the logical evolution of our POWERMATRIX5x5-RGB!
- It is equipped with 25 **very narrow and extremely efficient 4.5**° **lenses**, combined with reliable RGBW LEDs with 15W power.
- The result is an incredibly powerful 5x5 narrow beam matrix effect projector that can turn the biggest concerts and TV shows into a breathtaking spectacle!
- A vast library of RGBW effects, containing letters, numbers, chases: controllable by 6 FX (sound effects) channels!
- Ethernet input/output with Art-Net support!
- RJ45 Ethernet input/output connections, equipped with an automatic bypass function for increased reliability.
- Internal Art-Net node: A DMX universe of "Art-Net to DMX conversion" is available on the DMX output.
- Many different DMX channel modes for different applications: 4, 5, 6, 7, 12, 25, 100, 125 & 150ch
- Excellent integrated programs offering fabulous light effects in perpetual change.
- RDM functionality for easy remote configuration.
- LED with very high refresh rate of 1200 Hz to avoid flickering in TV studios.
- Quiet operation thanks to the temperature-controlled cooling system with "low air flow".
- The internal light shows work autonomously, in master/slave mode or can be selected via DMX: static colors, color fades, different static chases, different sound-triggered chases.
- Backlit LCD display, 2x 16 alphanumeric characters for menu navigation
- Adjustable master dimmer for all stand-alone functions.
- Choice of lamp behavior: halogen lamp(slow) or LED(fast)
- Four intensity variation curves: linear, square, inverted square, S-curve.
- In case of DMX failure, the "all off" or "hold" modes will remain available.
- Lock function to prevent unwanted configuration changes.
- Individual white balance for each pixel to perfectly match the colors of multiple projectors.
- Factory settings + 2 user settings can be saved/loaded.
- Neutrik PowerCon inputs/outputs.
- 3 and 5 pin DMX inputs/outputs.
- Rugged metal construction, equipped with "toggle lock" mechanisms to quickly achieve large die deployments.
- A multifunctional stand for floor or structure mounting.
- Fully mechanically compatible with the POWERMATRIX5x5-RGB!
- A suspension support is available as an option (order code: 4407)
- The multi-function bracket, designed for floor or structure mounting, can accommodate omega brackets (optional)!
- High efficiency and low energy consumption!