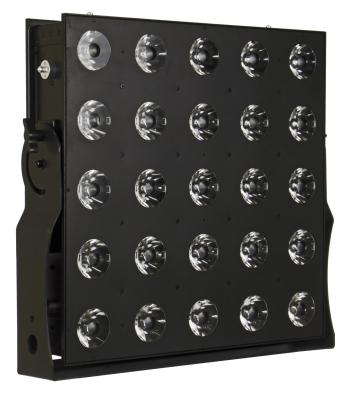

## **BEAM MATRIX5x5-RGBW**

Référence: B04416

5x5 MATRIX effect, 25x 15W RGBW 4,5°beams + Artnet

- This projector is the logical evolution of our POWERMATRIX5x5-RGB!
- It is equipped with 25 **very narrow and extremely efficient 4.5**° **lenses**, combined with reliable RGBW LEDs with 15W power.
- The result is an incredibly powerful 5x5 narrow beam matrix effect projector that can turn the biggest concerts and TV shows into a breathtaking spectacle!
- A vast library of RGBW effects, containing letters, numbers, chases: controllable by 6 FX (sound effects) channels!
- Ethernet input/output with Art-Net support!
- RJ45 Ethernet input/output connections, equipped with an automatic bypass function for increased reliability.
- Internal Art-Net node: A DMX universe of "Art-Net to DMX conversion" is available on the DMX output.
- Many different DMX channel modes for different applications: 4, 5, 6, 7, 12, 25, 100, 125 & 150ch
- Excellent integrated programs offering fabulous light effects in perpetual change.
- RDM functionality for easy remote configuration.
- LED with very high refresh rate of 1200 Hz to avoid flickering in TV studios.
- Quiet operation thanks to the temperature-controlled cooling system with "low air flow".
- The internal light shows work autonomously, in master/slave mode or can be selected via DMX: static colors, color fades, different static chases, different sound-triggered chases.
- Backlit LCD display, 2x 16 alphanumeric characters for menu navigation
- Adjustable master dimmer for all stand-alone functions.
- Choice of lamp behavior: halogen lamp(slow) or LED(fast)
- Four intensity variation curves: linear, square, inverted square, S-curve.
- In case of DMX failure, the "all off" or "hold" modes will remain available.
- Lock function to prevent unwanted configuration changes.
- Individual white balance for each pixel to perfectly match the colors of multiple projectors.
- Factory settings + 2 user settings can be saved/loaded.
- Neutrik PowerCon inputs/outputs.
- 3 and 5 pin DMX inputs/outputs.
- Rugged metal construction, equipped with "toggle lock" mechanisms to quickly achieve large die deployments.
- A multifunctional stand for floor or structure mounting.
- Fully mechanically compatible with the POWERMATRIX5x5-RGB!
- A suspension support is available as an option (order code: 4407)
- The multi-function bracket, designed for floor or structure mounting, can accommodate omega brackets (optional)!
- High efficiency and low energy consumption!