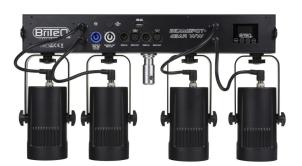

## **BEAMSPOT-4BAR WW**

**Référence:** B05507 **569,00 € inc. VAT** 

This compact bar is equipped with four 15W projectors with a very narrow 4° angle

- This compact bar is equipped with four 15 W projectors with a very narrow 4° angle.
- Thanks to the 10° and 45° filters provided, this projection bar can also be used for exhibition booths, clubs, stores (ideal for illuminating small objects and tables).
- Warm white color temperature of 3200 K with high color rendering index (CRI > 90).
- 4 different DMX modes: control via 1, 2, 4 or 5 channels.
- RDM functionality for easy remote configuration: DMX addressing, channel mode.
- The OLED display makes it easy to navigate the various configuration menus.
- Ready for TV studios: no cooling fan and 1200 Hz flicker-free LED refresh rate.
- Adjustable dimming speed: from a slow halogen lamp characteristic to a fast LED lamp characteristic.
- Four intensity variation curves: linear, square, inverted square, S-curve
- In case of DMX failure, the "all off" or "hold" modes will remain available.
- Lock function to prevent unwanted configuration changes.
- Factory default settings and personal settings can be stored/loaded.
- 3 and 5 pin DMX inputs/outputs and Neutrik® PowerCON® inputs/outputs to simplify serial wiring.