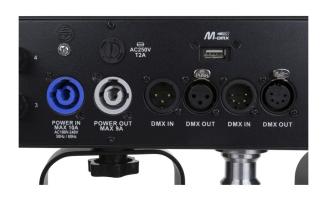

## **BEAMSPOT-4BAR WW**

**Référence:** B05507 **569,00 € inc. VAT** 

This compact bar is equipped with four 15W projectors with a very narrow 4° angle

- This compact bar is equipped with four 15 W projectors with a very narrow 4° angle.
- Thanks to the 10° and 45° filters provided, this projection bar can also be used for exhibition booths, clubs, stores (ideal for illuminating small objects and tables).
- Warm white color temperature of 3200 K with high color rendering index (CRI > 90).
- 4 different DMX modes: control via 1, 2, 4 or 5 channels.
- RDM functionality for easy remote configuration: DMX addressing, channel mode.
- The OLED display makes it easy to navigate the various configuration menus.
- Ready for TV studios: no cooling fan and 1200 Hz flicker-free LED refresh rate.
- Adjustable dimming speed: from a slow halogen lamp characteristic to a fast LED lamp characteristic.
- Four intensity variation curves: linear, square, inverted square, S-curve
- In case of DMX failure, the "all off" or "hold" modes will remain available.
- Lock function to prevent unwanted configuration changes.
- Factory default settings and personal settings can be stored/loaded.
- 3 and 5 pin DMX inputs/outputs and Neutrik® PowerCON® inputs/outputs to simplify serial wiring.