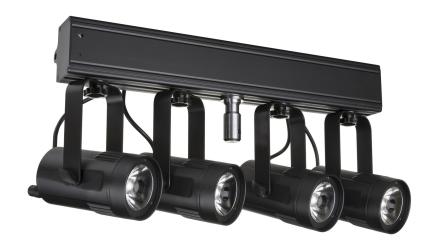

## **BEAMSPOT-4BAR WW**

**Référence:** B05507 **569,00 € inc. VAT** 

This compact bar is equipped with four 15W projectors with a very narrow 4° angle

- This compact bar is equipped with four 15 W projectors with a very narrow 4° angle.
- Thanks to the 10° and 45° filters provided, this projection bar can also be used for exhibition booths, clubs, stores (ideal for illuminating small objects and tables).
- Warm white color temperature of 3200 K with high color rendering index (CRI > 90).
- 4 different DMX modes: control via 1, 2, 4 or 5 channels.
- RDM functionality for easy remote configuration: DMX addressing, channel mode.
- The OLED display makes it easy to navigate the various configuration menus.
- Ready for TV studios: no cooling fan and 1200 Hz flicker-free LED refresh rate.
- Adjustable dimming speed: from a slow halogen lamp characteristic to a fast LED lamp characteristic.
- Four intensity variation curves: linear, square, inverted square, S-curve
- In case of DMX failure, the "all off" or "hold" modes will remain available.
- Lock function to prevent unwanted configuration changes.
- Factory default settings and personal settings can be stored/loaded.
- 3 and 5 pin DMX inputs/outputs and Neutrik® PowerCON® inputs/outputs to simplify serial wiring.