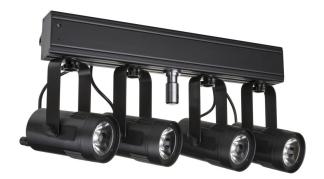

## **BEAMSPOT-4BAR WW**

**Référence:** B05507 **569,00 € inc. VAT** 

This compact bar is equipped with four 15W projectors with a very narrow 4° angle

- This compact bar is equipped with four 15 W projectors with a very narrow 4° angle.
- Thanks to the 10° and 45° filters provided, this projection bar can also be used for exhibition booths, clubs, stores (ideal for illuminating small objects and tables).
- Warm white color temperature of 3200 K with high color rendering index (CRI > 90).
- 4 different DMX modes: control via 1, 2, 4 or 5 channels.
- RDM functionality for easy remote configuration: DMX addressing, channel mode.
- The OLED display makes it easy to navigate the various configuration menus.
- Ready for TV studios: no cooling fan and 1200 Hz flicker-free LED refresh rate.
- Adjustable dimming speed: from a slow halogen lamp characteristic to a fast LED lamp characteristic.
- Four intensity variation curves: linear, square, inverted square, S-curve
- In case of DMX failure, the "all off" or "hold" modes will remain available.
- Lock function to prevent unwanted configuration changes.
- Factory default settings and personal settings can be stored/loaded.
- 3 and 5 pin DMX inputs/outputs and Neutrik® PowerCON® inputs/outputs to simplify serial wiring.