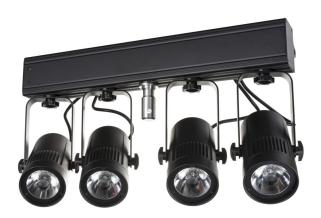

## **BEAMSPOT-4BAR WW**

**Référence:** B05507 **569,00 € inc. VAT** 

This compact bar is equipped with four 15W projectors with a very narrow 4° angle

- This compact bar is equipped with four 15 W projectors with a very narrow 4° angle.
- Thanks to the 10° and 45° filters provided, this projection bar can also be used for exhibition booths, clubs, stores (ideal for illuminating small objects and tables).
- Warm white color temperature of 3200 K with high color rendering index (CRI > 90).
- 4 different DMX modes: control via 1, 2, 4 or 5 channels.
- RDM functionality for easy remote configuration: DMX addressing, channel mode.
- The OLED display makes it easy to navigate the various configuration menus.
- Ready for TV studios: no cooling fan and 1200 Hz flicker-free LED refresh rate.
- Adjustable dimming speed: from a slow halogen lamp characteristic to a fast LED lamp characteristic.
- Four intensity variation curves: linear, square, inverted square, S-curve
- In case of DMX failure, the "all off" or "hold" modes will remain available.
- Lock function to prevent unwanted configuration changes.
- Factory default settings and personal settings can be stored/loaded.
- 3 and 5 pin DMX inputs/outputs and Neutrik® PowerCON® inputs/outputs to simplify serial wiring.