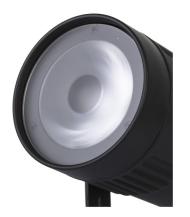

## **BEAMSPOT1-DMX FC**

Référence: B04957

179,00 € inc. VAT

Compact and elegant 15W RGBW projector with a very narrow 4° lens.

- This compact and elegant 15W RGBW projector is equipped with a very narrow 4° lens, which makes it a very powerful tool for all kinds of applications: perfect for all kinds of effects on stage, but also for simply illuminating mirror balls, etc.
- Thanks to the included 10° and 45° filters, this beauty can also be used in a disco, on an exhibition stand, etc. (Perfect for lighting small objects and tables).
- Six different DMX modes: from 4 to 7 channels.
- RDM functionality for easy remote configuration: DMX addressing, channel mode,...
- The OLED display makes it easy to navigate the various configuration menus.
- Ready for TV studios: no cooling fan and 1200 Hz flicker-free LED refresh rate.
- Choice of lamp behavior: halogen lamp (slow) or diode (fast)
- Four intensity variation curves: linear, square, inverted square, S-curve
- In case of DMX failure, the "all off" or "hold" modes will remain available.
- Lock function to prevent unwanted configuration changes.
- White balance adjustment to match multiple projectors.
- Factory default settings and personal settings can be stored/loaded.
- An infrared remote control is available as an option.
- 3-pin DMX I/O and <sup>Neutrik® PowerCON®</sup> I/O for easy daisy-chaining