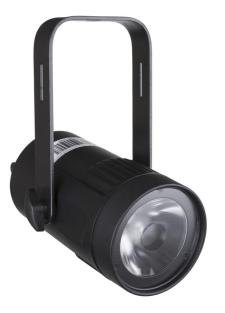

## **BEAMSPOT1-DMX FC**

Référence: B04957

179,00 € inc. VAT

Compact and elegant 15W RGBW projector with a very narrow 4° lens.

- This compact and elegant 15W RGBW projector is equipped with a very narrow 4° lens, which makes it a very powerful tool for all kinds of applications: perfect for all kinds of effects on stage, but also for simply illuminating mirror balls, etc.
- Thanks to the included 10° and 45° filters, this beauty can also be used in a disco, on an exhibition stand, etc. (Perfect for lighting small objects and tables).
- Six different DMX modes: from 4 to 7 channels.
- RDM functionality for easy remote configuration: DMX addressing, channel mode,...
- The OLED display makes it easy to navigate the various configuration menus.
- Ready for TV studios: no cooling fan and 1200 Hz flicker-free LED refresh rate.
- Choice of lamp behavior: halogen lamp (slow) or diode (fast)
- Four intensity variation curves: linear, square, inverted square, S-curve
- In case of DMX failure, the "all off" or "hold" modes will remain available.
- Lock function to prevent unwanted configuration changes.
- White balance adjustment to match multiple projectors.
- Factory default settings and personal settings can be stored/loaded.
- An infrared remote control is available as an option.
- 3-pin DMX I/O and <sup>Neutrik® PowerCON®</sup> I/O for easy daisy-chaining