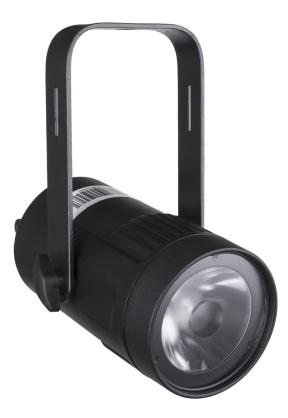

## **BEAMSPOT1-DMX FC**

Référence: B04957

179,00 € inc. VAT

Compact and elegant 15W RGBW projector with a very narrow 4° lens.

- This compact and elegant 15W RGBW projector is equipped with a very narrow 4° lens, which makes it a very powerful tool for all kinds of applications: perfect for all kinds of effects on stage, but also for simply illuminating mirror balls, etc.
- Thanks to the included 10° and 45° filters, this beauty can also be used in a disco, on an exhibition stand, etc. (Perfect for lighting small objects and tables).
- Six different DMX modes: from 4 to 7 channels.
- RDM functionality for easy remote configuration: DMX addressing, channel mode,...
- The OLED display makes it easy to navigate the various configuration menus.
- Ready for TV studios: no cooling fan and 1200 Hz flicker-free LED refresh rate.
- Choice of lamp behavior: halogen lamp (slow) or diode (fast)
- Four intensity variation curves: linear, square, inverted square, S-curve
- In case of DMX failure, the "all off" or "hold" modes will remain available.
- Lock function to prevent unwanted configuration changes.
- White balance adjustment to match multiple projectors.
- Factory default settings and personal settings can be stored/loaded.
- An infrared remote control is available as an option.
- 3-pin DMX I/O and <sup>Neutrik® PowerCON®</sup> I/O for easy daisy-chaining