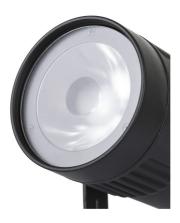

## **BEAMSPOT1-DMX FC**

Référence: B04957

179,00 € inc. VAT

Compact and elegant 15W RGBW projector with a very narrow 4° lens.

- This compact and elegant 15W RGBW projector is equipped with a very narrow 4° lens, which makes it a very powerful tool for all kinds of applications: perfect for all kinds of effects on stage, but also for simply illuminating mirror balls, etc.
- Thanks to the included 10° and 45° filters, this beauty can also be used in a disco, on an exhibition stand, etc. (Perfect for lighting small objects and tables).
- Six different DMX modes: from 4 to 7 channels.
- RDM functionality for easy remote configuration: DMX addressing, channel mode,...
- The OLED display makes it easy to navigate the various configuration menus.
- Ready for TV studios: no cooling fan and 1200 Hz flicker-free LED refresh rate.
- Choice of lamp behavior: halogen lamp (slow) or diode (fast)
- Four intensity variation curves: linear, square, inverted square, S-curve
- In case of DMX failure, the "all off" or "hold" modes will remain available.
- Lock function to prevent unwanted configuration changes.
- White balance adjustment to match multiple projectors.
- Factory default settings and personal settings can be stored/loaded.
- An infrared remote control is available as an option.
- 3-pin DMX I/O and <sup>Neutrik® PowerCON®</sup> I/O for easy daisy-chaining