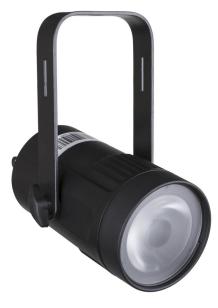

## **BEAMSPOT1-DMX FC**

Référence: B04957

179,00 € inc. VAT

Compact and elegant 15W RGBW projector with a very narrow 4° lens.

- This compact and elegant 15W RGBW projector is equipped with a very narrow 4° lens, which makes it a very powerful tool for all kinds of applications: perfect for all kinds of effects on stage, but also for simply illuminating mirror balls, etc.
- Thanks to the included 10° and 45° filters, this beauty can also be used in a disco, on an exhibition stand, etc. (Perfect for lighting small objects and tables).
- Six different DMX modes: from 4 to 7 channels.
- RDM functionality for easy remote configuration: DMX addressing, channel mode,...
- The OLED display makes it easy to navigate the various configuration menus.
- Ready for TV studios: no cooling fan and 1200 Hz flicker-free LED refresh rate.
- Choice of lamp behavior: halogen lamp (slow) or diode (fast)
- Four intensity variation curves: linear, square, inverted square, S-curve
- In case of DMX failure, the "all off" or "hold" modes will remain available.
- Lock function to prevent unwanted configuration changes.
- White balance adjustment to match multiple projectors.
- Factory default settings and personal settings can be stored/loaded.
- An infrared remote control is available as an option.
- 3-pin DMX I/O and <sup>Neutrik® PowerCON®</sup> I/O for easy daisy-chaining