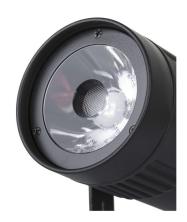

## **BEAMSPOT1-DMX FC**

Référence: B04957

179,00 € inc. VAT

Compact and elegant 15W RGBW projector with a very narrow 4° lens.

- This compact and elegant 15W RGBW projector is equipped with a very narrow 4° lens, which makes it a very powerful tool for all kinds of applications: perfect for all kinds of effects on stage, but also for simply illuminating mirror balls, etc.
- Thanks to the included 10° and 45° filters, this beauty can also be used in a disco, on an exhibition stand, etc. (Perfect for lighting small objects and tables).
- Six different DMX modes: from 4 to 7 channels.
- RDM functionality for easy remote configuration: DMX addressing, channel mode,...
- The OLED display makes it easy to navigate the various configuration menus.
- Ready for TV studios: no cooling fan and 1200 Hz flicker-free LED refresh rate.
- Choice of lamp behavior: halogen lamp (slow) or diode (fast)
- Four intensity variation curves: linear, square, inverted square, S-curve
- In case of DMX failure, the "all off" or "hold" modes will remain available.
- Lock function to prevent unwanted configuration changes.
- White balance adjustment to match multiple projectors.
- Factory default settings and personal settings can be stored/loaded.
- An infrared remote control is available as an option.
- 3-pin DMX I/O and <sup>Neutrik® PowerCON®</sup> I/O for easy daisy-chaining