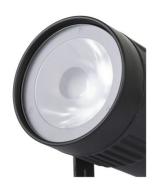

## **BEAMSPOT1-DMX FC**

179,00 € inc. VAT

Compact and elegant 15W RGBW projector with a very narrow 4° lens.

**SKU**: B04957

Categories: PAR projectors

**EAN13**: 5420025649575

**brand** Briteq

- This compact and elegant 15W RGBW projector is equipped with a very narrow 4° lens, which makes it a very powerful tool for all kinds of applications: perfect for all kinds of effects on stage, but also for simply illuminating mirror balls, etc.
- Thanks to the included 10° and 45° filters, this beauty can also be used in a disco, on an exhibition stand, etc. (Perfect for lighting small objects and tables).
- Six different DMX modes: from 4 to 7 channels.
- RDM functionality for easy remote configuration: DMX addressing, channel mode,...
- The OLED display makes it easy to navigate the various configuration menus.
- Ready for TV studios: no cooling fan and 1200 Hz flicker-free LED refresh rate.
- Choice of lamp behavior: halogen lamp (slow) or diode (fast)
- Four intensity variation curves: linear, square, inverted square, S-curve
- In case of DMX failure, the "all off" or "hold" modes will remain available.
- Lock function to prevent unwanted configuration changes.
- White balance adjustment to match multiple projectors.
- Factory default settings and personal settings can be stored/loaded.
- An infrared remote control is available as an option.
- 3-pin DMX I/O and Neutrik® PowerCON® I/O for easy daisy-chaining