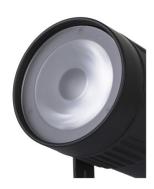

## **BEAMSPOT1-DMX FC**

179,00 € inc. VAT

Compact and elegant 15W RGBW projector with a very narrow 4° lens.

**SKU**: B04957

Categories: PAR projectors

**EAN13**: 5420025649575

**brand** Briteq

- This compact and elegant 15W RGBW projector is equipped with a very narrow 4° lens, which makes it a very powerful tool for all kinds of applications: perfect for all kinds of effects on stage, but also for simply illuminating mirror balls, etc.
- Thanks to the included 10° and 45° filters, this beauty can also be used in a disco, on an exhibition stand, etc. (Perfect for lighting small objects and tables).
- Six different DMX modes: from 4 to 7 channels.
- RDM functionality for easy remote configuration: DMX addressing, channel mode,...
- The OLED display makes it easy to navigate the various configuration menus.
- Ready for TV studios: no cooling fan and 1200 Hz flicker-free LED refresh rate.
- Choice of lamp behavior: halogen lamp (slow) or diode (fast)
- Four intensity variation curves: linear, square, inverted square, S-curve
- In case of DMX failure, the "all off" or "hold" modes will remain available.
- Lock function to prevent unwanted configuration changes.
- White balance adjustment to match multiple projectors.
- Factory default settings and personal settings can be stored/loaded.
- An infrared remote control is available as an option.
- 3-pin DMX I/O and Neutrik® PowerCON® I/O for easy daisy-chaining