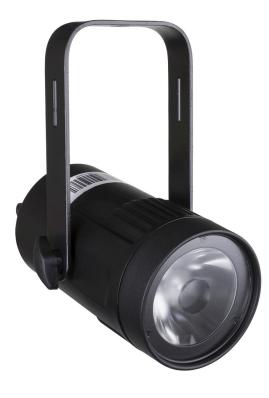

## **BEAMSPOT1-DMX FC**

179,00 € inc. VAT

Compact and elegant 15W RGBW projector with a very narrow 4° lens.

**SKU**: B04957

Categories: PAR projectors

**EAN13**: 5420025649575

**brand** Briteq

- This compact and elegant 15W RGBW projector is equipped with a very narrow 4° lens, which makes it a very powerful tool for all kinds of applications: perfect for all kinds of effects on stage, but also for simply illuminating mirror balls, etc.
- Thanks to the included 10° and 45° filters, this beauty can also be used in a disco, on an exhibition stand, etc. (Perfect for lighting small objects and tables).
- Six different DMX modes: from 4 to 7 channels.
- RDM functionality for easy remote configuration: DMX addressing, channel mode,...
- The OLED display makes it easy to navigate the various configuration menus.
- Ready for TV studios: no cooling fan and 1200 Hz flicker-free LED refresh rate.
- Choice of lamp behavior: halogen lamp (slow) or diode (fast)
- Four intensity variation curves: linear, square, inverted square, S-curve
- In case of DMX failure, the "all off" or "hold" modes will remain available.
- Lock function to prevent unwanted configuration changes.
- White balance adjustment to match multiple projectors.
- Factory default settings and personal settings can be stored/loaded.
- An infrared remote control is available as an option.
- 3-pin DMX I/O and Neutrik® PowerCON® I/O for easy daisy-chaining