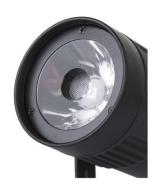

## **BEAMSPOT1-DMX FC**

179,00 € inc. VAT

Compact and elegant 15W RGBW projector with a very narrow 4° lens.

**SKU**: B04957

Categories: PAR projectors

**EAN13**: 5420025649575

**brand** Briteq

- This compact and elegant 15W RGBW projector is equipped with a very narrow 4° lens, which makes it a very powerful tool for all kinds of applications: perfect for all kinds of effects on stage, but also for simply illuminating mirror balls, etc.
- Thanks to the included 10° and 45° filters, this beauty can also be used in a disco, on an exhibition stand, etc. (Perfect for lighting small objects and tables).
- Six different DMX modes: from 4 to 7 channels.
- RDM functionality for easy remote configuration: DMX addressing, channel mode,...
- The OLED display makes it easy to navigate the various configuration menus.
- Ready for TV studios: no cooling fan and 1200 Hz flicker-free LED refresh rate.
- Choice of lamp behavior: halogen lamp (slow) or diode (fast)
- Four intensity variation curves: linear, square, inverted square, S-curve
- In case of DMX failure, the "all off" or "hold" modes will remain available.
- Lock function to prevent unwanted configuration changes.
- White balance adjustment to match multiple projectors.
- Factory default settings and personal settings can be stored/loaded.
- An infrared remote control is available as an option.
- 3-pin DMX I/O and Neutrik® PowerCON® I/O for easy daisy-chaining