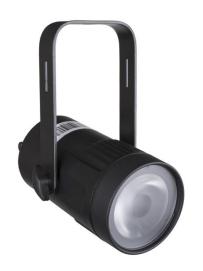

## **BEAMSPOT1-DMX FC**

179,00 € inc. VAT

Compact and elegant 15W RGBW projector with a very narrow 4° lens.

**SKU**: B04957

Categories: PAR projectors

**EAN13**: 5420025649575

**brand** Briteq

- This compact and elegant 15W RGBW projector is equipped with a very narrow 4° lens, which makes it a very powerful tool for all kinds of applications: perfect for all kinds of effects on stage, but also for simply illuminating mirror balls, etc.
- Thanks to the included 10° and 45° filters, this beauty can also be used in a disco, on an exhibition stand, etc. (Perfect for lighting small objects and tables).
- Six different DMX modes: from 4 to 7 channels.
- RDM functionality for easy remote configuration: DMX addressing, channel mode,...
- The OLED display makes it easy to navigate the various configuration menus.
- Ready for TV studios: no cooling fan and 1200 Hz flicker-free LED refresh rate.
- Choice of lamp behavior: halogen lamp (slow) or diode (fast)
- Four intensity variation curves: linear, square, inverted square, S-curve
- In case of DMX failure, the "all off" or "hold" modes will remain available.
- Lock function to prevent unwanted configuration changes.
- White balance adjustment to match multiple projectors.
- Factory default settings and personal settings can be stored/loaded.
- An infrared remote control is available as an option.
- 3-pin DMX I/O and Neutrik® PowerCON® I/O for easy daisy-chaining