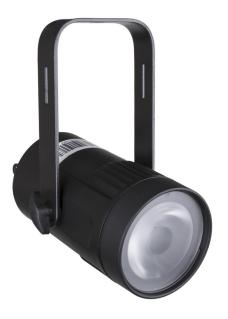

## **BEAMSPOT1-DMX WW**

Référence: B04960

179,00 € inc. VAT

Compact and elegant 15W HOT WHITE spotlight with a very narrow 4° lens.

- This compact and stylish 15W HOT WHITE spotlight has a very narrow 4° lens, making it a very powerful tool for all kinds of applications: perfect for all kinds of stage effects, but also for simply illuminating disco balls, etc.
- Thanks to the included 10° and 45° filters, this beauty can also be used in discos, exhibition stands, restaurants, stores, etc. (Perfect for lighting small objects and tables).
- Natural White 3200K with high CRI (>92) for natural colors.
- Two different DMX modes: 1 and 2 channels.
- RDM functionality for easy remote configuration: DMX addressing, channel mode,...
- The OLED display makes it easy to navigate the various configuration menus.
- Ready for TV studios: no cooling fan and 1200 Hz flicker-free LED refresh rate.
- Choice of lamp behavior: halogen lamp (slow) or diode (fast)
- Four intensity variation curves: linear, square, inverted square, S-curve
- In case of DMX failure, the "all off" or "hold" modes will remain available.
- Lock function to prevent unwanted configuration changes.
- Factory default settings and personal settings can be stored/loaded.
- 3-pin DMX I/O and Neutrik® PowerCON® I/O for easy daisy-chaining