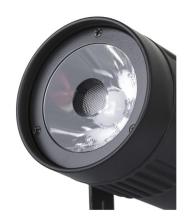

## **BEAMSPOT1-DMX WW**

Référence: B04960

179,00 € inc. VAT

Compact and elegant 15W HOT WHITE spotlight with a very narrow 4° lens.

- This compact and stylish 15W HOT WHITE spotlight has a very narrow 4° lens, making it a very powerful tool for all kinds of applications: perfect for all kinds of stage effects, but also for simply illuminating disco balls, etc.
- Thanks to the included 10° and 45° filters, this beauty can also be used in discos, exhibition stands, restaurants, stores, etc. (Perfect for lighting small objects and tables).
- Natural White 3200K with high CRI (>92) for natural colors.
- Two different DMX modes: 1 and 2 channels.
- RDM functionality for easy remote configuration: DMX addressing, channel mode,...
- The OLED display makes it easy to navigate the various configuration menus.
- Ready for TV studios: no cooling fan and 1200 Hz flicker-free LED refresh rate.
- Choice of lamp behavior: halogen lamp (slow) or diode (fast)
- Four intensity variation curves: linear, square, inverted square, S-curve
- In case of DMX failure, the "all off" or "hold" modes will remain available.
- Lock function to prevent unwanted configuration changes.
- Factory default settings and personal settings can be stored/loaded.
- 3-pin DMX I/O and Neutrik® PowerCON® I/O for easy daisy-chaining