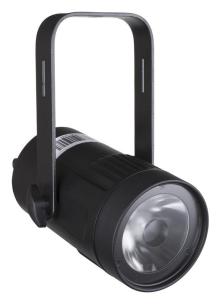

## **BEAMSPOT1-DMX WW**

Référence: B04960

179,00 € inc. VAT

Compact and elegant 15W HOT WHITE spotlight with a very narrow 4° lens.

- This compact and stylish 15W HOT WHITE spotlight has a very narrow 4° lens, making it a very powerful tool for all kinds of applications: perfect for all kinds of stage effects, but also for simply illuminating disco balls, etc.
- Thanks to the included 10° and 45° filters, this beauty can also be used in discos, exhibition stands, restaurants, stores, etc. (Perfect for lighting small objects and tables).
- Natural White 3200K with high CRI (>92) for natural colors.
- Two different DMX modes: 1 and 2 channels.
- RDM functionality for easy remote configuration: DMX addressing, channel mode,...
- The OLED display makes it easy to navigate the various configuration menus.
- Ready for TV studios: no cooling fan and 1200 Hz flicker-free LED refresh rate.
- Choice of lamp behavior: halogen lamp (slow) or diode (fast)
- Four intensity variation curves: linear, square, inverted square, S-curve
- In case of DMX failure, the "all off" or "hold" modes will remain available.
- Lock function to prevent unwanted configuration changes.
- Factory default settings and personal settings can be stored/loaded.
- 3-pin DMX I/O and Neutrik® PowerCON® I/O for easy daisy-chaining