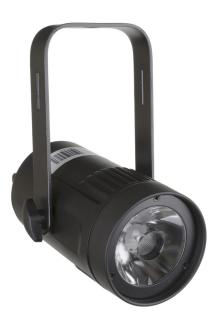

## **BEAMSPOT1-DMX WW**

Référence: B04960

179,00 € inc. VAT

Compact and elegant 15W HOT WHITE spotlight with a very narrow 4° lens.

- This compact and stylish 15W HOT WHITE spotlight has a very narrow 4° lens, making it a very powerful tool for all kinds of applications: perfect for all kinds of stage effects, but also for simply illuminating disco balls, etc.
- Thanks to the included 10° and 45° filters, this beauty can also be used in discos, exhibition stands, restaurants, stores, etc. (Perfect for lighting small objects and tables).
- Natural White 3200K with high CRI (>92) for natural colors.
- Two different DMX modes: 1 and 2 channels.
- RDM functionality for easy remote configuration: DMX addressing, channel mode,...
- The OLED display makes it easy to navigate the various configuration menus.
- Ready for TV studios: no cooling fan and 1200 Hz flicker-free LED refresh rate.
- Choice of lamp behavior: halogen lamp (slow) or diode (fast)
- Four intensity variation curves: linear, square, inverted square, S-curve
- In case of DMX failure, the "all off" or "hold" modes will remain available.
- Lock function to prevent unwanted configuration changes.
- Factory default settings and personal settings can be stored/loaded.
- 3-pin DMX I/O and Neutrik® PowerCON® I/O for easy daisy-chaining