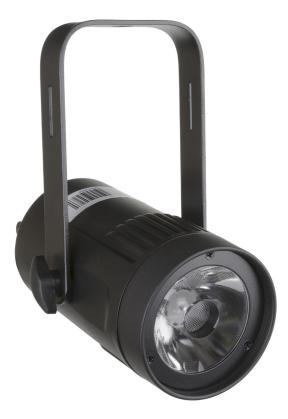

## **BEAMSPOT1-DMX WW**

Référence: B04960

179,00 € inc. VAT

Compact and elegant 15W HOT WHITE spotlight with a very narrow 4° lens.

- This compact and stylish 15W HOT WHITE spotlight has a very narrow 4° lens, making it a very powerful tool for all kinds of applications: perfect for all kinds of stage effects, but also for simply illuminating disco balls, etc.
- Thanks to the included 10° and 45° filters, this beauty can also be used in discos, exhibition stands, restaurants, stores, etc. (Perfect for lighting small objects and tables).
- Natural White 3200K with high CRI (>92) for natural colors.
- Two different DMX modes: 1 and 2 channels.
- RDM functionality for easy remote configuration: DMX addressing, channel mode,...
- The OLED display makes it easy to navigate the various configuration menus.
- Ready for TV studios: no cooling fan and 1200 Hz flicker-free LED refresh rate.
- Choice of lamp behavior: halogen lamp (slow) or diode (fast)
- Four intensity variation curves: linear, square, inverted square, S-curve
- In case of DMX failure, the "all off" or "hold" modes will remain available.
- Lock function to prevent unwanted configuration changes.
- Factory default settings and personal settings can be stored/loaded.
- 3-pin DMX I/O and Neutrik® PowerCON® I/O for easy daisy-chaining