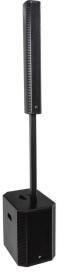

## **BLAST ARRAY12A**

**Référence:** B08641 **790,00 € inc. VAT** 

Powerful HQ active speaker system (450 W rms - 12" sub + 8 x 3.5" column) with 120° horizontal dispersion

- High-performance, high-quality active system with 120° x 40° dispersion (HxV) for optimized sound coverage.
- Solid plywood design, coated with durable, hard-wearing polyurethane paint.
- 12" subwoofer with 450 W RMS power, combined with a column with 8 x 3.5" drivers.
- Cable-free connection between subwoofer and top speaker for fast, convenient installation.
- Built-in dynamic equalizer for deep, powerful bass.
- On-board DSP processor with multiple presets for different usage scenarios:
  - Music mode
  - DI mode
  - Speech mode
  - Short-range bass for indoor use
  - Long-range bass for outdoor use
- Two mixable audio inputs for maximum flexibility:
  - Input A with level control:
    - Balanced line input jack/XLR (+ RCA)
    - Integrated Bluetooth receiver
  - Input B with level control:
    - Balanced line input jack/XLR (+ RCA)
    - Balanced microphone input jack/XLR
- Link output: combines and transmits the mixed signal from inputs A and B.
- Carrying cases for subwoofer, column and coupling bar are included for easy protection and transport.

## Caractéristiques

| Brand            | JB Systems     |
|------------------|----------------|
| Protection class | IP20           |
| Function         | Bluetooth, DSP |
| Power            | 450 W rms      |
| SPL max (@1m)    | 96 dB          |