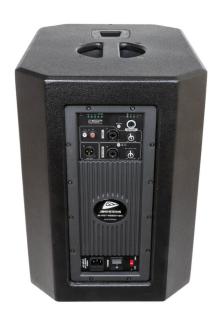

## **BLAST ARRAY12A**

**Référence:** B08641 **790,00 € inc. VAT** 

Powerful HQ active speaker system (450 W rms - 12" sub + 8 x 3.5" column) with 120° horizontal dispersion

- High-performance, high-quality active system with 120° x 40° dispersion (HxV) for optimized sound coverage.
- Solid plywood design, coated with durable, hard-wearing polyurethane paint.
- 12" subwoofer with 450 W RMS power, combined with a column with 8 x 3.5" drivers.
- Cable-free connection between subwoofer and top speaker for fast, convenient installation.
- Built-in dynamic equalizer for deep, powerful bass.
- On-board DSP processor with multiple presets for different usage scenarios:
  - Music mode
  - DI mode
  - Speech mode
  - Short-range bass for indoor use
  - Long-range bass for outdoor use
- Two mixable audio inputs for maximum flexibility:
  - Input A with level control:
    - Balanced line input jack/XLR (+ RCA)
    - Integrated Bluetooth receiver
  - Input B with level control:
    - Balanced line input jack/XLR (+ RCA)
    - Balanced microphone input jack/XLR
- Link output: combines and transmits the mixed signal from inputs A and B.
- Carrying cases for subwoofer, column and coupling bar are included for easy protection and transport.

## Caractéristiques

| Brand            | JB Systems     |
|------------------|----------------|
| Protection class | IP20           |
| Function         | Bluetooth, DSP |
| Power            | 450 W rms      |
| SPL max (@1m)    | 96 dB          |