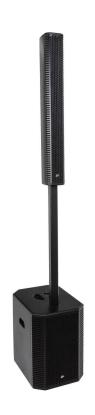

## **BLAST ARRAY12A**

**Référence:** B08641 **790,00 € inc. VAT** 

Powerful HQ active speaker system (450 W rms - 12" sub + 8 x 3.5" column) with 120° horizontal dispersion

- High-performance, high-quality active system with 120° x 40° dispersion (HxV) for optimized sound coverage.
- Solid plywood design, coated with durable, hard-wearing polyurethane paint.
- 12" subwoofer with 450 W RMS power, combined with a column with 8 x 3.5" drivers.
- Cable-free connection between subwoofer and top speaker for fast, convenient installation.
- Built-in dynamic equalizer for deep, powerful bass.
- On-board DSP processor with multiple presets for different usage scenarios:
  - Music mode
  - DI mode
  - Speech mode
  - Short-range bass for indoor use
  - Long-range bass for outdoor use
- Two mixable audio inputs for maximum flexibility:
  - Input A with level control:
    - Balanced line input jack/XLR (+ RCA)
    - Integrated Bluetooth receiver
  - Input B with level control:
    - Balanced line input jack/XLR (+ RCA)
    - Balanced microphone input jack/XLR
- Link output: combines and transmits the mixed signal from inputs A and B.
- Carrying cases for subwoofer, column and coupling bar are included for easy protection and transport.

## Caractéristiques

| Brand            | JB Systems     |
|------------------|----------------|
| Protection class | IP20           |
| Function         | Bluetooth, DSP |
| Power            | 450 W rms      |
| SPL max (@1m)    | 96 dB          |