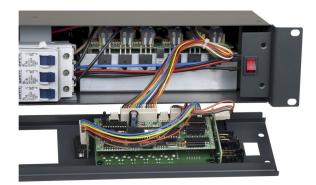

## BT-626/FRA

Référence: B04634

Professional 6 channel dimmer/switch pack for 19" rack mounting.

- Professional 6 channel dimmer/switch pack for 19" rack mounting
- Maximum load 16A (3680W) per channel with 16A automatic circuit breakers
- Suitable for both inductive and resistive loads
- Can be used to dim incandescent lamps, halogen lamps, low-voltage halogen lamps with power regulation and LED lamps that can be dimmed (load must be > 100W).
- Outlets equipped with French plugs (see barcode label)
- DMX (XLR 3p-+ RJ11) and analog 0/10V (DB9) inputs
- Individual block or channel addressing (soft connection)
- The dimmer/switch mode can be set individually for all channels
- 0-100% fader control for all channels (no external controller required)
- Preheat control to extend lamp life: 0-6%.
- Automatic phase/frequency tracking (45Hz to 63Hz) to improve dimming in difficult conditions.
- LED display to monitor all functions, including internal temperature.
- Mains voltage (200 ~ 240Vac):
  - 3 phases/4 wires: Max. total load = 22kW
  - One phase/2 wires: Max. total load = 9.6kW
- Intelligent thermal protection with automatic fan control.
- Dimensions: 483x88x312mm (19"/2U)
- Weight : 8kg