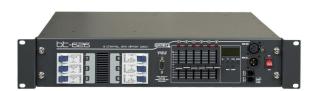

## BT-626/FRA

Référence: B04634

Professional 6 channel dimmer/switch pack for 19" rack mounting.

- Professional 6 channel dimmer/switch pack for 19" rack mounting
- Maximum load 16A (3680W) per channel with 16A automatic circuit breakers
- Suitable for both inductive and resistive loads
- Can be used to dim incandescent lamps, halogen lamps, low-voltage halogen lamps with power regulation and LED lamps that can be dimmed (load must be > 100W).
- Outlets equipped with French plugs (see barcode label)
- DMX (XLR 3p-+ RJ11) and analog 0/10V (DB9) inputs
- Individual block or channel addressing (soft connection)
- The dimmer/switch mode can be set individually for all channels
- 0-100% fader control for all channels (no external controller required)
- Preheat control to extend lamp life: 0-6%.
- Automatic phase/frequency tracking (45Hz to 63Hz) to improve dimming in difficult conditions.
- LED display to monitor all functions, including internal temperature.
- Mains voltage (200 ~ 240Vac):
  - 3 phases/4 wires: Max. total load = 22kW
  - One phase/2 wires: Max. total load = 9.6kW
- Intelligent thermal protection with automatic fan control.
- Dimensions: 483x88x312mm (19"/2U)
- Weight : 8kg