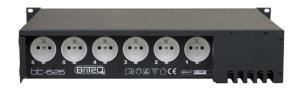

## BT-626/FRA

Référence: B04634

Professional 6 channel dimmer/switch pack for 19" rack mounting.

- Professional 6 channel dimmer/switch pack for 19" rack mounting
- Maximum load 16A (3680W) per channel with 16A automatic circuit breakers
- Suitable for both inductive and resistive loads
- Can be used to dim incandescent lamps, halogen lamps, low-voltage halogen lamps with power regulation and LED lamps that can be dimmed (load must be > 100W).
- Outlets equipped with French plugs (see barcode label)
- DMX (XLR 3p-+ RJ11) and analog 0/10V (DB9) inputs
- Individual block or channel addressing (soft connection)
- The dimmer/switch mode can be set individually for all channels
- 0-100% fader control for all channels (no external controller required)
- Preheat control to extend lamp life: 0-6%.
- Automatic phase/frequency tracking (45Hz to 63Hz) to improve dimming in difficult conditions.
- LED display to monitor all functions, including internal temperature.
- Mains voltage (200 ~ 240Vac):
  - 3 phases/4 wires: Max. total load = 22kW
  - One phase/2 wires: Max. total load = 9.6kW
- Intelligent thermal protection with automatic fan control.
- Dimensions: 483x88x312mm (19"/2U)
- Weight : 8kg