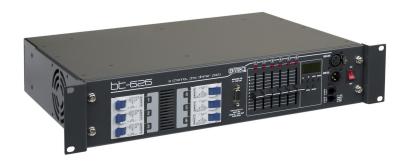

## BT-626/FRA

Référence: B04634

Professional 6 channel dimmer/switch pack for 19" rack mounting.

- Professional 6 channel dimmer/switch pack for 19" rack mounting
- Maximum load 16A (3680W) per channel with 16A automatic circuit breakers
- Suitable for both inductive and resistive loads
- Can be used to dim incandescent lamps, halogen lamps, low-voltage halogen lamps with power regulation and LED lamps that can be dimmed (load must be > 100W).
- Outlets equipped with French plugs (see barcode label)
- DMX (XLR 3p-+ RJ11) and analog 0/10V (DB9) inputs
- Individual block or channel addressing (soft connection)
- The dimmer/switch mode can be set individually for all channels
- 0-100% fader control for all channels (no external controller required)
- Preheat control to extend lamp life: 0-6%.
- Automatic phase/frequency tracking (45Hz to 63Hz) to improve dimming in difficult conditions.
- LED display to monitor all functions, including internal temperature.
- Mains voltage (200 ~ 240Vac):
  - 3 phases/4 wires: Max. total load = 22kW
  - One phase/2 wires: Max. total load = 9.6kW
- Intelligent thermal protection with automatic fan control.
- Dimensions: 483x88x312mm (19"/2U)
- Weight : 8kg