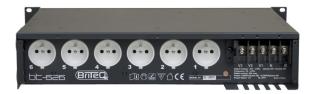

## BT-626/FRA

Référence: B04634

Professional 6 channel dimmer/switch pack for 19" rack mounting.

- Professional 6 channel dimmer/switch pack for 19" rack mounting
- Maximum load 16A (3680W) per channel with 16A automatic circuit breakers
- Suitable for both inductive and resistive loads
- Can be used to dim incandescent lamps, halogen lamps, low-voltage halogen lamps with power regulation and LED lamps that can be dimmed (load must be > 100W).
- Outlets equipped with French plugs (see barcode label)
- DMX (XLR 3p-+ RJ11) and analog 0/10V (DB9) inputs
- Individual block or channel addressing (soft connection)
- The dimmer/switch mode can be set individually for all channels
- 0-100% fader control for all channels (no external controller required)
- Preheat control to extend lamp life: 0-6%.
- Automatic phase/frequency tracking (45Hz to 63Hz) to improve dimming in difficult conditions.
- LED display to monitor all functions, including internal temperature.
- Mains voltage (200 ~ 240Vac):
  - 3 phases/4 wires: Max. total load = 22kW
  - One phase/2 wires: Max. total load = 9.6kW
- Intelligent thermal protection with automatic fan control.
- Dimensions: 483x88x312mm (19"/2U)
- Weight : 8kg