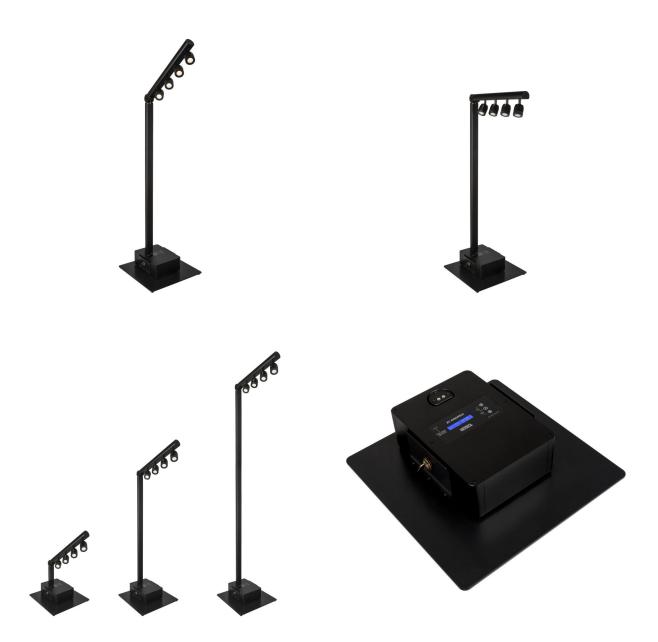

# **BT-AKKUPOLE**

**Référence:** B05162 **1390,00 € inc. VAT** 

Elegant battery powered light pole (LED, 4x 5W) with wireless DMX, perfect for lighting buffets, presentation counters, etc.

- Battery-powered light pole with an elegant design and long life.
- The perfect tool for lighting buffets, presentation counters, etc.
- Equipped with 4 x 5 watt adjustable LED spotlights at 25° (3000K & CRI>90)
- The sturdy swivel arm with spotlight can be set in 6 fixed positions.
- Ultra-fast assembly/disassembly without any tools.
- Different heights possible: just install 1, 2 or no 1m extension tube
- Optional 50 cm extensions are also available.
- Heavy duty quality construction with adjustable height for frequent and versatile use in rental businesses.
- The heavy base provided (45x37cm) ensures a very high stability, even at the maximum height.
- Equipped with magnetic filter holders for the use of all kinds of filters:
  - CTO/CTB filters: adjust the CCT to e.g. 4000K, 2700K, ...
  - Color Filters: allows you to choose any color imaginable
  - Frost filters: beam angle adjustment
- Clear and very simple user interface.
- 3 touch buttons and a clear LCD display with battery life information.
- Several operating modes:
  - Built-in wireless DMX receiver (with XLR output: can be used as W-DMX receiver)
  - Wired DMX control via XLR input/output (1 dimming channel)
  - Simple manual operation on the base.
- High capacity lithium batteries (288Wh) for extended autonomy (>14,5 hours at 100% production).
- Internal processor controlled battery charger with IP65 PowerKon input/output.
- Also works perfectly on mains (batteries are recharged during use)
- A professional flight case (120x60cm) is available as an option to transport 4 complete kits.