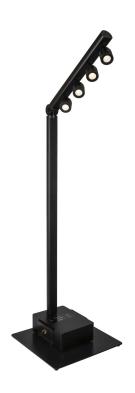

# **BT-AKKUPOLE**

**Référence:** B05162 **1390,00 € inc. VAT** 

Elegant battery powered light pole (LED, 4x 5W) with wireless DMX, perfect for lighting buffets, presentation counters, etc.

- Battery-powered light pole with an elegant design and long life.
- The perfect tool for lighting buffets, presentation counters, etc.
- Equipped with 4 x 5 watt adjustable LED spotlights at 25° (3000K & CRI>90)
- The sturdy swivel arm with spotlight can be set in 6 fixed positions.
- Ultra-fast assembly/disassembly without any tools.
- Different heights possible: just install 1, 2 or no 1m extension tube
- Optional 50 cm extensions are also available.
- Heavy duty quality construction with adjustable height for frequent and versatile use in rental businesses.
- The heavy base provided (45x37cm) ensures a very high stability, even at the maximum height.
- Equipped with magnetic filter holders for the use of all kinds of filters:
  - CTO/CTB filters: adjust the CCT to e.g. 4000K, 2700K, ...
  - Color Filters: allows you to choose any color imaginable
  - Frost filters: beam angle adjustment
- Clear and very simple user interface.
- 3 touch buttons and a clear LCD display with battery life information.
- Several operating modes:
  - Built-in wireless DMX receiver (with XLR output: can be used as W-DMX receiver)
  - Wired DMX control via XLR input/output (1 dimming channel)
  - Simple manual operation on the base.
- High capacity lithium batteries (288Wh) for extended autonomy (>14,5 hours at 100% production).
- Internal processor controlled battery charger with IP65 PowerKon input/output.
- Also works perfectly on mains (batteries are recharged during use)
- A professional flight case (120x60cm) is available as an option to transport 4 complete kits.

#### Caractéristiques

| Brand                | Briteq                          |
|----------------------|---------------------------------|
| Controllable colours | Warm white, White presets (CCT) |
| Protection class     | IP20                            |
| Function             | Battery                         |
| Protocole            | DMX, Wireless DMX               |
| Finish colour        | Black                           |