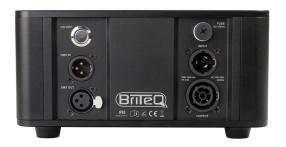

# **BT-AKKUPOLE**

**Référence:** B05162 **1390,00 € inc. VAT** 

Elegant battery powered light pole (LED, 4x 5W) with wireless DMX, perfect for lighting buffets, presentation counters, etc.

- Battery-powered light pole with an elegant design and long life.
- The perfect tool for lighting buffets, presentation counters, etc.
- Equipped with 4 x 5 watt adjustable LED spotlights at 25° (3000K & CRI>90)
- The sturdy swivel arm with spotlight can be set in 6 fixed positions.
- Ultra-fast assembly/disassembly without any tools.
- Different heights possible: just install 1, 2 or no 1m extension tube
- Optional 50 cm extensions are also available.
- Heavy duty quality construction with adjustable height for frequent and versatile use in rental businesses.
- The heavy base provided (45x37cm) ensures a very high stability, even at the maximum height.
- Equipped with magnetic filter holders for the use of all kinds of filters:
  - CTO/CTB filters: adjust the CCT to e.g. 4000K, 2700K, ...
  - Color Filters: allows you to choose any color imaginable
  - Frost filters: beam angle adjustment
- Clear and very simple user interface.
- 3 touch buttons and a clear LCD display with battery life information.
- Several operating modes:
  - Built-in wireless DMX receiver (with XLR output: can be used as W-DMX receiver)
  - Wired DMX control via XLR input/output (1 dimming channel)
  - Simple manual operation on the base.
- High capacity lithium batteries (288Wh) for extended autonomy (>14,5 hours at 100% production).
- Internal processor controlled battery charger with IP65 PowerKon input/output.
- Also works perfectly on mains (batteries are recharged during use)
- A professional flight case (120x60cm) is available as an option to transport 4 complete kits.