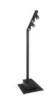

# **BT-AKKUPOLE**

**Référence:** B05162 **1390,00 € inc. VAT** 

Elegant battery powered light pole (LED, 4x 5W) with wireless DMX, perfect for lighting buffets, presentation counters, etc.

- Battery-powered light pole with an elegant design and long life.
- The perfect tool for lighting buffets, presentation counters, etc.
- Equipped with 4 x 5 watt adjustable LED spotlights at 25° (3000K & CRI>90)
- The sturdy swivel arm with spotlight can be set in 6 fixed positions.
- Ultra-fast assembly/disassembly without any tools.
- Different heights possible: just install 1, 2 or no 1m extension tube
- Optional 50 cm extensions are also available.
- Heavy duty quality construction with adjustable height for frequent and versatile use in rental businesses.
- The heavy base provided (45x37cm) ensures a very high stability, even at the maximum height.
- Equipped with magnetic filter holders for the use of all kinds of filters:
  - CTO/CTB filters: adjust the CCT to e.g. 4000K, 2700K, ...
  - Color Filters: allows you to choose any color imaginable
  - Frost filters: beam angle adjustment
- Clear and very simple user interface.
- 3 touch buttons and a clear LCD display with battery life information.
- Several operating modes:
  - Built-in wireless DMX receiver (with XLR output: can be used as W-DMX receiver)
  - Wired DMX control via XLR input/output (1 dimming channel)
  - Simple manual operation on the base.
- High capacity lithium batteries (288Wh) for extended autonomy (>14,5 hours at 100% production).
- Internal processor controlled battery charger with IP65 PowerKon input/output.
- Also works perfectly on mains (batteries are recharged during use)
- A professional flight case (120x60cm) is available as an option to transport 4 complete kits.