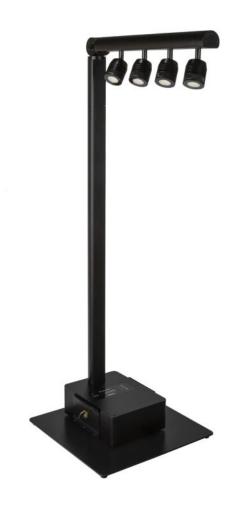

## **BT-AKKUPOLE**

Elegant battery powered light pole (LED, 4x 5W) with wireless DMX, perfect for lighting buffets, presentation counters, etc.

Référence: B05162

1390,00 € inc. VAT

- Battery-powered light pole with an elegant design and long life.
- The perfect tool for lighting buffets, presentation counters, etc.
- Equipped with 4 x 5 watt adjustable LED spotlights at 25° (3000K & CRI>90)
- The sturdy swivel arm with spotlight can be set in 6 fixed positions.
- Ultra-fast assembly/disassembly without any tools.
- Different heights possible: just install 1, 2 or no 1m extension tube
- Optional 50 cm extensions are also available.
- Heavy duty quality construction with adjustable height for frequent and versatile use in rental businesses.
- The heavy base provided (45x37cm) ensures a very high stability, even at the maximum height.
- Equipped with magnetic filter holders for the use of all kinds of filters:
  - o CTO/CTB filters: adjust the CCT to e.g. 4000K, 2700K, ...
  - o Color Filters: allows you to choose any color imaginable
  - o Frost filters: beam angle adjustment
- Clear and very simple user interface.
- 3 touch buttons and a clear LCD display with battery life information.
- Several operating modes:
  - o Built-in wireless DMX receiver (with XLR output: can be used as W-DMX receiver)
  - Wired DMX control via XLR input/output (1 dimming channel)
  - Simple manual operation on the base.
- High capacity lithium batteries (288Wh) for extended autonomy (>14,5 hours at 100% production).
- Internal processor controlled battery charger with IP65 PowerKon input/output.
- Also works perfectly on mains (batteries are recharged during use)
- A professional flight case (120x60cm) is available as an option to transport 4 complete kits.