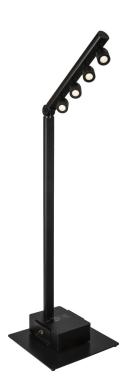

## **BT-AKKUPOLE**

Elegant battery powered light pole (LED, 4x 5W) with wireless DMX, perfect for lighting buffets, presentation counters, etc.

Référence: B05162

1390,00 € inc. VAT

- Battery-powered light pole with an elegant design and long life.
- The perfect tool for lighting buffets, presentation counters, etc.
- Equipped with 4 x 5 watt adjustable LED spotlights at 25° (3000K & CRI>90)
- The sturdy swivel arm with spotlight can be set in 6 fixed positions.
- Ultra-fast assembly/disassembly without any tools.
- Different heights possible: just install 1, 2 or no 1m extension tube
- Optional 50 cm extensions are also available.
- Heavy duty quality construction with adjustable height for frequent and versatile use in rental businesses.
- The heavy base provided (45x37cm) ensures a very high stability, even at the maximum height.
- Equipped with magnetic filter holders for the use of all kinds of filters:
  - o CTO/CTB filters: adjust the CCT to e.g. 4000K, 2700K, ...
  - o Color Filters: allows you to choose any color imaginable
  - o Frost filters: beam angle adjustment
- Clear and very simple user interface.
- 3 touch buttons and a clear LCD display with battery life information.
- Several operating modes:
  - o Built-in wireless DMX receiver (with XLR output: can be used as W-DMX receiver)
  - Wired DMX control via XLR input/output (1 dimming channel)
  - Simple manual operation on the base.
- High capacity lithium batteries (288Wh) for extended autonomy (>14,5 hours at 100% production).
- Internal processor controlled battery charger with IP65 PowerKon input/output.
- Also works perfectly on mains (batteries are recharged during use)
- A professional flight case (120x60cm) is available as an option to transport 4 complete kits.