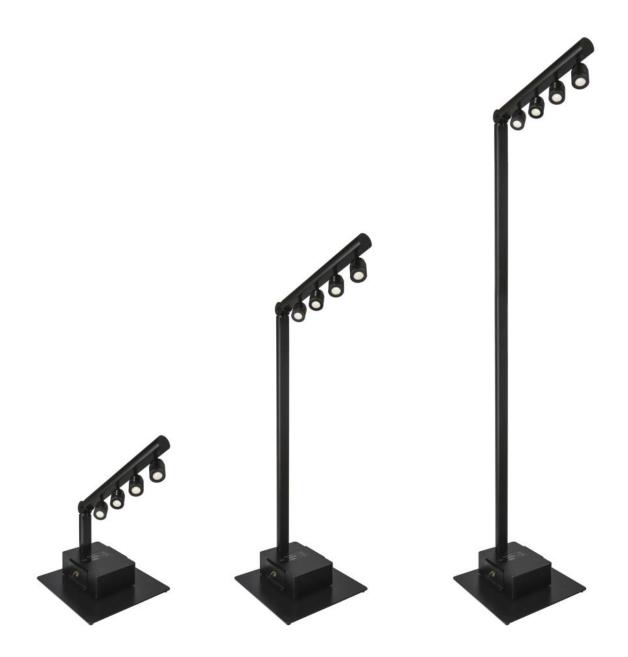

## **BT-AKKUPOLE**

Elegant battery powered light pole (LED, 4x 5W) with wireless DMX, perfect for lighting buffets, presentation counters, etc.

Référence: B05162

1390,00 € inc. VAT

- Battery-powered light pole with an elegant design and long life.
- The perfect tool for lighting buffets, presentation counters, etc.
- Equipped with 4 x 5 watt adjustable LED spotlights at 25° (3000K & CRI>90)
- The sturdy swivel arm with spotlight can be set in 6 fixed positions.
- Ultra-fast assembly/disassembly without any tools.
- Different heights possible: just install 1, 2 or no 1m extension tube
- Optional 50 cm extensions are also available.
- Heavy duty quality construction with adjustable height for frequent and versatile use in rental businesses.
- The heavy base provided (45x37cm) ensures a very high stability, even at the maximum height.
- Equipped with magnetic filter holders for the use of all kinds of filters:
  - o CTO/CTB filters: adjust the CCT to e.g. 4000K, 2700K, ...
  - o Color Filters: allows you to choose any color imaginable
  - o Frost filters: beam angle adjustment
- Clear and very simple user interface.
- 3 touch buttons and a clear LCD display with battery life information.
- Several operating modes:
  - o Built-in wireless DMX receiver (with XLR output: can be used as W-DMX receiver)
  - Wired DMX control via XLR input/output (1 dimming channel)
  - Simple manual operation on the base.
- High capacity lithium batteries (288Wh) for extended autonomy (>14,5 hours at 100% production).
- Internal processor controlled battery charger with IP65 PowerKon input/output.
- Also works perfectly on mains (batteries are recharged during use)
- A professional flight case (120x60cm) is available as an option to transport 4 complete kits.