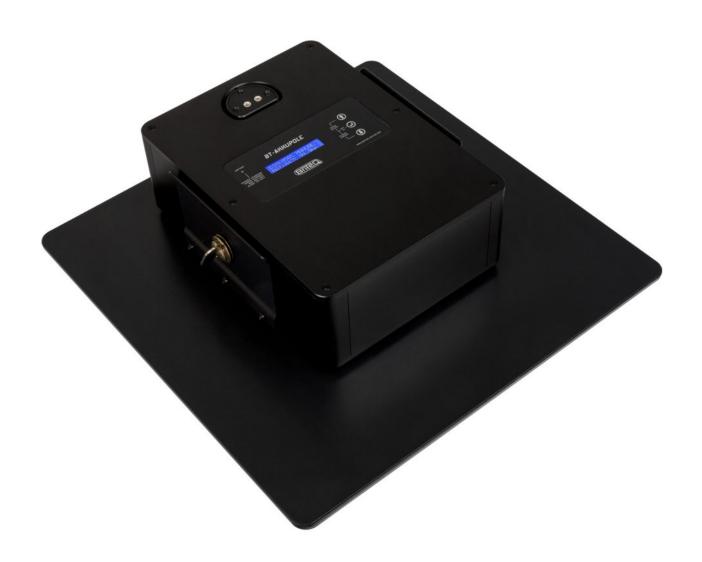

## **BT-AKKUPOLE**

Elegant battery powered light pole (LED, 4x 5W) with wireless DMX, perfect for lighting buffets, presentation counters, etc.

Référence: B05162

1390,00 € inc. VAT

- Battery-powered light pole with an elegant design and long life.
- The perfect tool for lighting buffets, presentation counters, etc.
- Equipped with 4 x 5 watt adjustable LED spotlights at 25° (3000K & CRI>90)
- The sturdy swivel arm with spotlight can be set in 6 fixed positions.
- Ultra-fast assembly/disassembly without any tools.
- Different heights possible: just install 1, 2 or no 1m extension tube
- Optional 50 cm extensions are also available.
- Heavy duty quality construction with adjustable height for frequent and versatile use in rental businesses.
- The heavy base provided (45x37cm) ensures a very high stability, even at the maximum height.
- Equipped with magnetic filter holders for the use of all kinds of filters:
  - o CTO/CTB filters: adjust the CCT to e.g. 4000K, 2700K, ...
  - o Color Filters: allows you to choose any color imaginable
  - o Frost filters: beam angle adjustment
- Clear and very simple user interface.
- 3 touch buttons and a clear LCD display with battery life information.
- Several operating modes:
  - o Built-in wireless DMX receiver (with XLR output: can be used as W-DMX receiver)
  - Wired DMX control via XLR input/output (1 dimming channel)
  - Simple manual operation on the base.
- High capacity lithium batteries (288Wh) for extended autonomy (>14,5 hours at 100% production).
- Internal processor controlled battery charger with IP65 PowerKon input/output.
- Also works perfectly on mains (batteries are recharged during use)
- A professional flight case (120x60cm) is available as an option to transport 4 complete kits.