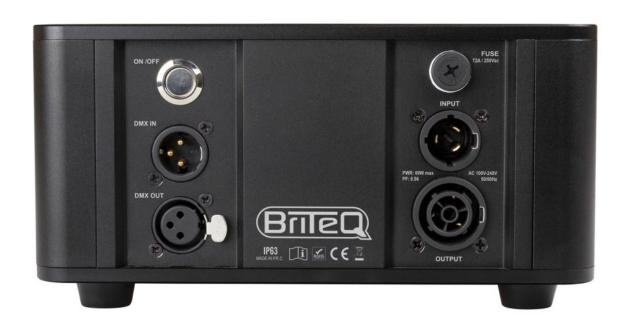

## **BT-AKKUPOLE**

Elegant battery powered light pole (LED, 4x 5W) with wireless DMX, perfect for lighting buffets, presentation counters, etc.

Référence: B05162

1390,00 € inc. VAT

- Battery-powered light pole with an elegant design and long life.
- The perfect tool for lighting buffets, presentation counters, etc.
- Equipped with 4 x 5 watt adjustable LED spotlights at 25° (3000K & CRI>90)
- The sturdy swivel arm with spotlight can be set in 6 fixed positions.
- Ultra-fast assembly/disassembly without any tools.
- Different heights possible: just install 1, 2 or no 1m extension tube
- Optional 50 cm extensions are also available.
- Heavy duty quality construction with adjustable height for frequent and versatile use in rental businesses.
- The heavy base provided (45x37cm) ensures a very high stability, even at the maximum height.
- Equipped with magnetic filter holders for the use of all kinds of filters:
  - o CTO/CTB filters: adjust the CCT to e.g. 4000K, 2700K, ...
  - o Color Filters: allows you to choose any color imaginable
  - o Frost filters: beam angle adjustment
- Clear and very simple user interface.
- 3 touch buttons and a clear LCD display with battery life information.
- Several operating modes:
  - o Built-in wireless DMX receiver (with XLR output: can be used as W-DMX receiver)
  - Wired DMX control via XLR input/output (1 dimming channel)
  - Simple manual operation on the base.
- High capacity lithium batteries (288Wh) for extended autonomy (>14,5 hours at 100% production).
- Internal processor controlled battery charger with IP65 PowerKon input/output.
- Also works perfectly on mains (batteries are recharged during use)
- A professional flight case (120x60cm) is available as an option to transport 4 complete kits.