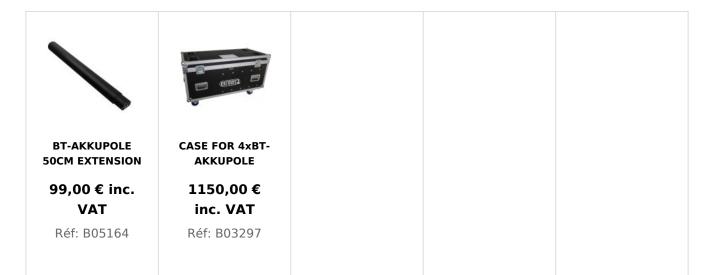

## **BT-AKKUPOLE**

Elegant battery powered light pole (LED, 4x 5W) with wireless DMX, perfect for lighting buffets, presentation counters, etc.

Référence: B05162

1390,00 € inc. VAT

- Battery-powered light pole with an elegant design and long life.
- The perfect tool for lighting buffets, presentation counters, etc.
- Equipped with 4 x 5 watt adjustable LED spotlights at 25° (3000K & CRI>90)
- The sturdy swivel arm with spotlight can be set in 6 fixed positions.
- Ultra-fast assembly/disassembly without any tools.
- Different heights possible: just install 1, 2 or no 1m extension tube
- Optional 50 cm extensions are also available.
- Heavy duty quality construction with adjustable height for frequent and versatile use in rental businesses.
- The heavy base provided (45x37cm) ensures a very high stability, even at the maximum height.
- Equipped with magnetic filter holders for the use of all kinds of filters:
  - o CTO/CTB filters: adjust the CCT to e.g. 4000K, 2700K, ...
  - o Color Filters: allows you to choose any color imaginable
  - o Frost filters: beam angle adjustment
- Clear and very simple user interface.
- 3 touch buttons and a clear LCD display with battery life information.
- Several operating modes:
  - o Built-in wireless DMX receiver (with XLR output: can be used as W-DMX receiver)
  - Wired DMX control via XLR input/output (1 dimming channel)
  - Simple manual operation on the base.
- High capacity lithium batteries (288Wh) for extended autonomy (>14,5 hours at 100% production).
- Internal processor controlled battery charger with IP65 PowerKon input/output.
- Also works perfectly on mains (batteries are recharged during use)
- A professional flight case (120x60cm) is available as an option to transport 4 complete kits.

## Références compatibles