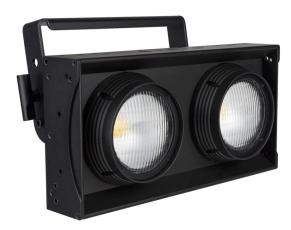

# **BT-BLINDER2 IP**

Référence: B05520

969,00 € inc. VAT

Powerful waterproof (IP65) COB blinder 2x 130W with "red shift" effect (amber color effect), behaving exactly like a halogen blinder!

- Powerful COB blinder 2x 130 W with "red shift" effect (amber color effect), behaving exactly like a halogen blinder!
- Sturdy cast aluminum housing with IP65 protection (waterproof)!
- Ideal in rainy conditions for installation at the front of outdoor stages!
- Pre-programmed amber color effect or independent control for white or yellow!
- Proximal color temperature: from 1700 to 3000 K.
- Very high CRI factor (> 97) for a perfect color rendering.
- Independent/combined pixel control!
- Can be used as LED strobe (different modes).
- 6 DMX modes, both 8-bit and 16-bit: from 4 to 12 channels.
- Control channel with remote DMX control for "amber color effect", speed/dimming curves, pixel order, fan speed...
- RDM function for: channel mode, DMX address, temperature monitoring...
- OLED display and backlit keys for easy configuration, even in the dark.
- Easy installation by means of fastening points for the "omega bracket small" (order no. 2677).
- Optional professional line array mounting hardware available (part number: 5522).
- Simplified daisy-chaining: 3-pin XLR input/output and Neutrik® PowerCON TRUE1®.
- Optional modification kit available to convert an IP XLR connector from 3 to 5 pins (BT-XLR3TO5 KIT reference: 5523).
- Power supply 100 V~240 V 50/60 Hz.
- NOTE: This product has an IP65 rating when used for non-permanent outdoor installation and under normal conditions (not exposed to sea water).