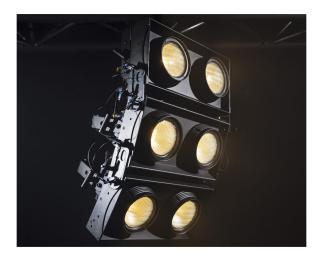

# **BT-BLINDER2 IP**

Référence: B05520

969,00 € inc. VAT

Powerful waterproof (IP65) COB blinder 2x 130W with "red shift" effect (amber color effect), behaving exactly like a halogen blinder!

- Powerful COB blinder 2x 130 W with "red shift" effect (amber color effect), behaving exactly like a halogen blinder!
- Sturdy cast aluminum housing with IP65 protection (waterproof)!
- Ideal in rainy conditions for installation at the front of outdoor stages!
- Pre-programmed amber color effect or independent control for white or yellow!
- Proximal color temperature: from 1700 to 3000 K.
- Very high CRI factor (> 97) for a perfect color rendering.
- Independent/combined pixel control!
- Can be used as LED strobe (different modes).
- 6 DMX modes, both 8-bit and 16-bit: from 4 to 12 channels.
- Control channel with remote DMX control for "amber color effect", speed/dimming curves, pixel order, fan speed...
- RDM function for: channel mode, DMX address, temperature monitoring...
- OLED display and backlit keys for easy configuration, even in the dark.
- Easy installation by means of fastening points for the "omega bracket small" (order no. 2677).
- Optional professional line array mounting hardware available (part number: 5522).
- Simplified daisy-chaining: 3-pin XLR input/output and Neutrik® PowerCON TRUE1®.
- Optional modification kit available to convert an IP XLR connector from 3 to 5 pins (BT-XLR3TO5 KIT reference: 5523).
- Power supply 100 V~240 V 50/60 Hz.
- NOTE: This product has an IP65 rating when used for non-permanent outdoor installation and under normal conditions (not exposed to sea water).