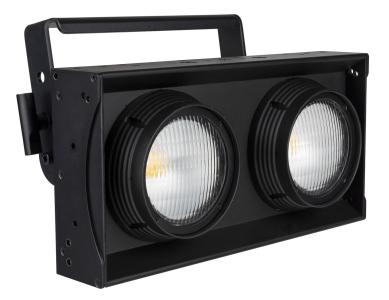

# **BT-BLINDER2 IP**

Référence: B05520

969,00 € inc. VAT

Powerful waterproof (IP65) COB blinder 2x 130W with "red shift" effect (amber color effect), behaving exactly like a halogen blinder!

- Powerful COB blinder 2x 130 W with "red shift" effect (amber color effect), behaving exactly like a halogen blinder!
- Sturdy cast aluminum housing with IP65 protection (waterproof)!
- Ideal in rainy conditions for installation at the front of outdoor stages!
- Pre-programmed amber color effect or independent control for white or yellow!
- Proximal color temperature: from 1700 to 3000 K.
- Very high CRI factor (> 97) for a perfect color rendering.
- Independent/combined pixel control!
- Can be used as LED strobe (different modes).
- 6 DMX modes, both 8-bit and 16-bit: from 4 to 12 channels.
- Control channel with remote DMX control for "amber color effect", speed/dimming curves, pixel order, fan speed...
- RDM function for: channel mode, DMX address, temperature monitoring...
- OLED display and backlit keys for easy configuration, even in the dark.
- Easy installation by means of fastening points for the "omega bracket small" (order no. 2677).
- Optional professional line array mounting hardware available (part number: 5522).
- Simplified daisy-chaining: 3-pin XLR input/output and Neutrik® PowerCON TRUE1®.
- Optional modification kit available to convert an IP XLR connector from 3 to 5 pins (BT-XLR3TO5 KIT reference: 5523).
- Power supply 100 V~240 V 50/60 Hz.
- NOTE: This product has an IP65 rating when used for non-permanent outdoor installation and under normal conditions (not exposed to sea water).