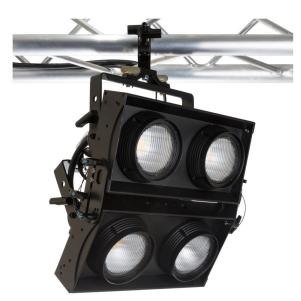

# **BT-BLINDER2 IP**

Référence: B05520

969,00 € inc. VAT

Powerful waterproof (IP65) COB blinder 2x 130W with "red shift" effect (amber color effect), behaving exactly like a halogen blinder!

- Powerful COB blinder 2x 130 W with "red shift" effect (amber color effect), behaving exactly like a halogen blinder!
- Sturdy cast aluminum housing with IP65 protection (waterproof)!
- Ideal in rainy conditions for installation at the front of outdoor stages!
- Pre-programmed amber color effect or independent control for white or yellow!
- Proximal color temperature: from 1700 to 3000 K.
- Very high CRI factor (> 97) for a perfect color rendering.
- Independent/combined pixel control!
- Can be used as LED strobe (different modes).
- 6 DMX modes, both 8-bit and 16-bit: from 4 to 12 channels.
- Control channel with remote DMX control for "amber color effect", speed/dimming curves, pixel order, fan speed...
- RDM function for: channel mode, DMX address, temperature monitoring...
- OLED display and backlit keys for easy configuration, even in the dark.
- Easy installation by means of fastening points for the "omega bracket small" (order no. 2677).
- Optional professional line array mounting hardware available (part number: 5522).
- Simplified daisy-chaining: 3-pin XLR input/output and Neutrik® PowerCON TRUE1®.
- Optional modification kit available to convert an IP XLR connector from 3 to 5 pins (BT-XLR3TO5 KIT reference: 5523).
- Power supply 100 V~240 V 50/60 Hz.
- NOTE: This product has an IP65 rating when used for non-permanent outdoor installation and under normal conditions (not exposed to sea water).