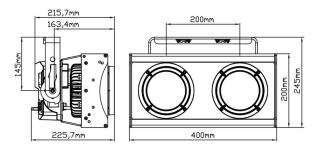

# **BT-BLINDER2 IP**

Référence: B05520

969,00 € inc. VAT

Powerful waterproof (IP65) COB blinder 2x 130W with "red shift" effect (amber color effect), behaving exactly like a halogen blinder!

- Powerful COB blinder 2x 130 W with "red shift" effect (amber color effect), behaving exactly like a halogen blinder!
- Sturdy cast aluminum housing with IP65 protection (waterproof)!
- Ideal in rainy conditions for installation at the front of outdoor stages!
- Pre-programmed amber color effect or independent control for white or yellow!
- Proximal color temperature: from 1700 to 3000 K.
- Very high CRI factor (> 97) for a perfect color rendering.
- Independent/combined pixel control!
- Can be used as LED strobe (different modes).
- 6 DMX modes, both 8-bit and 16-bit: from 4 to 12 channels.
- Control channel with remote DMX control for "amber color effect", speed/dimming curves, pixel order, fan speed...
- RDM function for: channel mode, DMX address, temperature monitoring...
- OLED display and backlit keys for easy configuration, even in the dark.
- Easy installation by means of fastening points for the "omega bracket small" (order no. 2677).
- Optional professional line array mounting hardware available (part number: 5522).
- Simplified daisy-chaining: 3-pin XLR input/output and Neutrik® PowerCON TRUE1®.
- Optional modification kit available to convert an IP XLR connector from 3 to 5 pins (BT-XLR3TO5 KIT reference: 5523).
- Power supply 100 V~240 V 50/60 Hz.
- NOTE: This product has an IP65 rating when used for non-permanent outdoor installation and under normal conditions (not exposed to sea water).