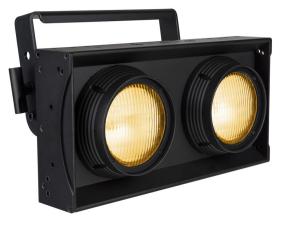

# **BT-BLINDER2 IP**

Référence: B05520

969,00 € inc. VAT

Powerful waterproof (IP65) COB blinder 2x 130W with "red shift" effect (amber color effect), behaving exactly like a halogen blinder!

- Powerful COB blinder 2x 130 W with "red shift" effect (amber color effect), behaving exactly like a halogen blinder!
- Sturdy cast aluminum housing with IP65 protection (waterproof)!
- Ideal in rainy conditions for installation at the front of outdoor stages!
- Pre-programmed amber color effect or independent control for white or yellow!
- Proximal color temperature: from 1700 to 3000 K.
- Very high CRI factor (> 97) for a perfect color rendering.
- Independent/combined pixel control!
- Can be used as LED strobe (different modes).
- 6 DMX modes, both 8-bit and 16-bit: from 4 to 12 channels.
- Control channel with remote DMX control for "amber color effect", speed/dimming curves, pixel order, fan speed...
- RDM function for: channel mode, DMX address, temperature monitoring...
- OLED display and backlit keys for easy configuration, even in the dark.
- Easy installation by means of fastening points for the "omega bracket small" (order no. 2677).
- Optional professional line array mounting hardware available (part number: 5522).
- Simplified daisy-chaining: 3-pin XLR input/output and Neutrik® PowerCON TRUE1®.
- Optional modification kit available to convert an IP XLR connector from 3 to 5 pins (BT-XLR3TO5 KIT reference: 5523).
- Power supply 100 V~240 V 50/60 Hz.
- NOTE: This product has an IP65 rating when used for non-permanent outdoor installation and under normal conditions (not exposed to sea water).