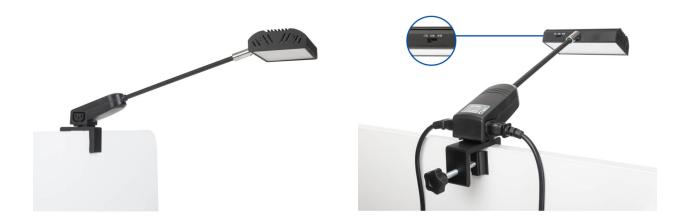

- Elegant white lighting, ideal for exhibition stands, presentation rooms, etc.
- Adjustable color temperature (CCT) for a variety of stand types:
  - 3000 K: warm ambience, perfect for furniture stands, bedrooms, etc.
  - 4000 K: neutral light, ideal for kitchens, bathrooms, etc.
  - 5600 K: cool light, perfect for jewelry stands and other luxury products
- Easy installation on aluminum structures and vertical stand walls (mounting bracket included)
- Integrated 100-240 Vac power supply with IEC input/output connectors: up to 15 spotlights can be daisy-chained
- Optional power cables available in lengths of 1m, 3m and 5m
- Efficient replacement for older 300 W halogen lamps:
  - Consumes about 10 times less energy
  - Equivalent light output
  - Significantly reduces heat generation
- Beam angle: 120° (luminous flux approx. 3800 lm)
- Ideal for rental or fixed installation in showrooms