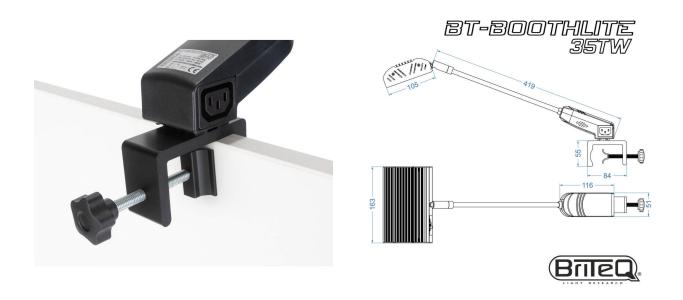

- Elegant white lighting, ideal for exhibition stands, presentation rooms, etc.
- Adjustable color temperature (CCT) for a variety of stand types:
  - 3000 K: warm ambience, perfect for furniture stands, bedrooms, etc.
  - 4000 K: neutral light, ideal for kitchens, bathrooms, etc.
  - 5600 K: cool light, perfect for jewelry stands and other luxury products
- Easy installation on aluminum structures and vertical stand walls (mounting bracket included)
- Integrated 100-240 Vac power supply with IEC input/output connectors: up to 15 spotlights can be daisy-chained
- Optional power cables available in lengths of 1m, 3m and 5m
- Efficient replacement for older 300 W halogen lamps:
  - Consumes about 10 times less energy
  - Equivalent light output
  - Significantly reduces heat generation
- Beam angle: 120° (luminous flux approx. 3800 lm)
- Ideal for rental or fixed installation in showrooms