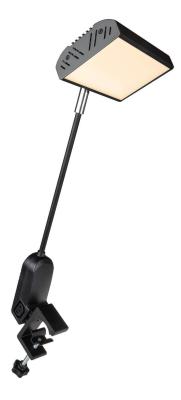

## **BT-BOOTHLITE 35TW**

Référence: B05196

139,00 € inc. VAT

Elegant white lighting with adjustable color temperature (CCT), ideal for illuminating exhibition stands, displays and much more (fixing clamp included).

- Elegant white lighting, ideal for exhibition stands, presentation rooms, etc.
- Adjustable color temperature (CCT) for a variety of stand types:
  - 3000 K: warm ambience, perfect for furniture stands, bedrooms, etc.
  - 4000 K: neutral light, ideal for kitchens, bathrooms, etc.
  - 5600 K: cool light, perfect for jewelry stands and other luxury products
- Easy installation on aluminum structures and vertical stand walls (mounting bracket included)
- Integrated 100-240 Vac power supply with IEC input/output connectors: up to 15 spotlights can be daisy-chained
- Optional power cables available in lengths of 1m, 3m and 5m
- Efficient replacement for older 300 W halogen lamps:
  - Consumes about 10 times less energy
  - Equivalent light output
  - Significantly reduces heat generation
- Beam angle: 120° (luminous flux approx. 3800 lm)
- Ideal for rental or fixed installation in showrooms