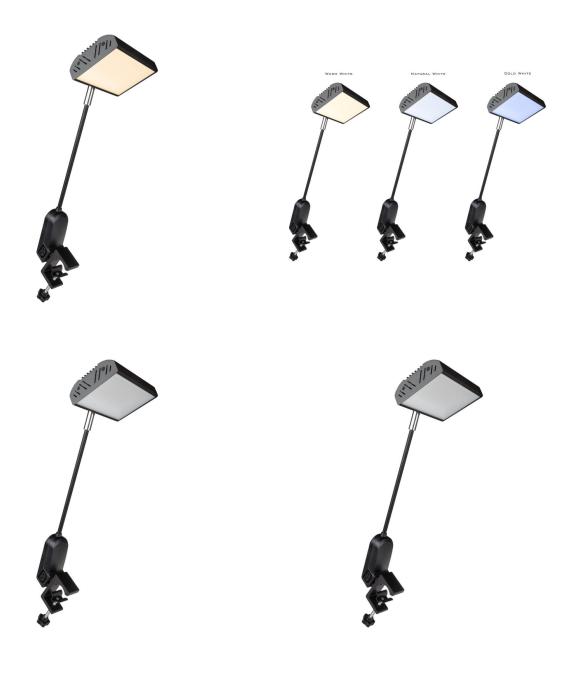

- Elegant white lighting, ideal for exhibition stands, presentation rooms, etc.
- Adjustable color temperature (CCT) for a variety of stand types:
  - 3000 K: warm ambience, perfect for furniture stands, bedrooms, etc.
  - 4000 K: neutral light, ideal for kitchens, bathrooms, etc.
  - 5600 K: cool light, perfect for jewelry stands and other luxury products
- Easy installation on aluminum structures and vertical stand walls (mounting bracket included)
- Integrated 100-240 Vac power supply with IEC input/output connectors: up to 15 spotlights can be daisy-chained
- Optional power cables available in lengths of 1m, 3m and 5m
- Efficient replacement for older 300 W halogen lamps:
  - Consumes about 10 times less energy
  - Equivalent light output
  - Significantly reduces heat generation
- Beam angle: 120° (luminous flux approx. 3800 lm)
- Ideal for rental or fixed installation in showrooms

## Caractéristiques

| Brand                | Briteq                                     |
|----------------------|--------------------------------------------|
| Controllable colours | CLA, Cold white, Natural white, Warm white |
| Protection class     | IP20                                       |
| Type de lampe        | LED                                        |
| CRI                  | 85                                         |