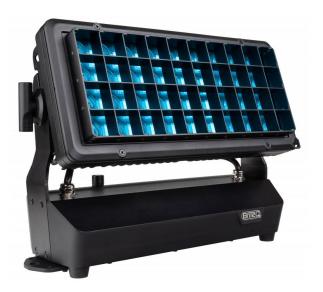

ROMA 800 - Anti Glare Grid**

Référence: B05559

69,00 € inc. VAT



Light cover for BT-CHROMA 800. Reduces glare

- This light cover is attached to BT-CHROMA 800 to reduce the visibility of LEDs during installation and to avoid annoying glare for passersby.
- Separate shielding for each LED virtually eliminates the risk of side glare.
- Thanks to its robust construction, this screen is perfectly suited for permanent outdoor installations.
- Due to its weight, the screen must be attached to the projector with stainless steel bolts, but this also prevents theft of the accessory.

## Caractéristiques

| Prand | Priton |
|-------|--------|
| brand | Briteq |
|       |        |

#### **Accessoires recommandés**



#### **BT-CHROMA 800**

1690,00 € inc. VAT Réf: B05538

# **Galerie photos**











www.hitmusic.eu/en/