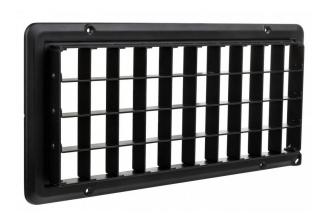

# **BT-CHROMA 800 - Anti Glare Grid**

Référence: B05559

69,00 € inc. VAT

Light cover for BT-CHROMA 800. Reduces glare

- This light cover is attached to BT-CHROMA 800 to reduce the visibility of LEDs during installation and to avoid annoying glare for passersby.
- Separate shielding for each LED virtually eliminates the risk of side glare.
- Thanks to its robust construction, this screen is perfectly suited for permanent outdoor installations.
- Due to its weight, the screen must be attached to the projector with stainless steel bolts, but this also prevents theft of the accessory.