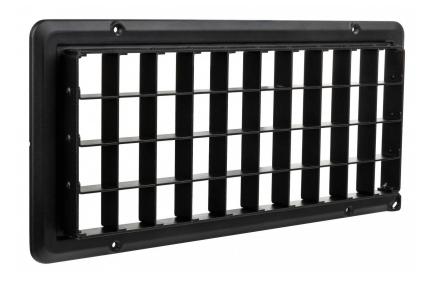

# **BT-CHROMA 800 - Anti Glare Grid**

Référence: B05559

69,00 € inc. VAT

Light cover for BT-CHROMA 800. Reduces glare

- This light cover is attached to BT-CHROMA 800 to reduce the visibility of LEDs during installation and to avoid annoying glare for passersby.
- Separate shielding for each LED virtually eliminates the risk of side glare.
- Thanks to its robust construction, this screen is perfectly suited for permanent outdoor installations.
- Due to its weight, the screen must be attached to the projector with stainless steel bolts, but this also prevents theft of the accessory.