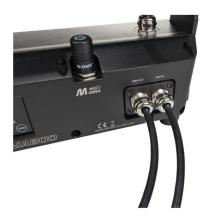

## BT-CHROMA 800 - FIX install set

Référence: B05546 31,90 € inc. VAT

Kit to quickly transform the BT-CHROMA 800 into a spotlight for a fixed outdoor installation

- The BT-CHROMA 800 comes standard with XLR inputs/outputs and power connectors for use in rental applications. This kit allows the projector to be converted very quickly into a fully equipped projector for fixed outdoor installations.
- The kit consists of :
  - A waterproof module with 2 stainless steel cable glands (Ø 10mm) and internal terminals for fixed connection of power cables.
  - A waterproof module with 2 stainless steel cable glands (Ø 7mm) and internal terminals for DMX cable connection.
  - Two stainless steel hex head bolts for fixed locking of the tilt mechanism.
- Both modules are equipped with internal connectors, so that the projector can be converted very quickly and without soldering.