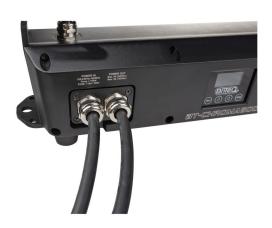

## BT-CHROMA 800 - FIX install set

Référence: B05546 31,90 € inc. VAT

Kit to quickly transform the BT-CHROMA 800 into a spotlight for a fixed outdoor installation

- The BT-CHROMA 800 comes standard with XLR inputs/outputs and power connectors for use in rental applications. This kit allows the projector to be converted very quickly into a fully equipped projector for fixed outdoor installations.
- The kit consists of :
  - A waterproof module with 2 stainless steel cable glands (Ø 10mm) and internal terminals for fixed connection of power cables.
  - A waterproof module with 2 stainless steel cable glands (Ø 7mm) and internal terminals for DMX cable connection.
  - Two stainless steel hex head bolts for fixed locking of the tilt mechanism.
- Both modules are equipped with internal connectors, so that the projector can be converted very quickly and without soldering.