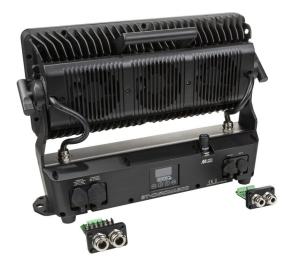

## BT-CHROMA 800 - FIX install set

Référence: B05546 31,90 € inc. VAT

Kit to quickly transform the BT-CHROMA 800 into a spotlight for a fixed outdoor installation

- The BT-CHROMA 800 comes standard with XLR inputs/outputs and power connectors for use in rental applications. This kit allows the projector to be converted very quickly into a fully equipped projector for fixed outdoor installations.
- The kit consists of :
  - A waterproof module with 2 stainless steel cable glands (Ø 10mm) and internal terminals for fixed connection of power cables.
  - A waterproof module with 2 stainless steel cable glands (Ø 7mm) and internal terminals for DMX cable connection.
  - Two stainless steel hex head bolts for fixed locking of the tilt mechanism.
- Both modules are equipped with internal connectors, so that the projector can be converted very quickly and without soldering.