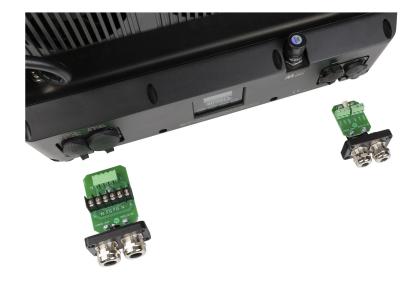

## BT-CHROMA 800 - FIX install set

Référence: B05546 31,90 € inc. VAT

Kit to quickly transform the BT-CHROMA 800 into a spotlight for a fixed outdoor installation

- The BT-CHROMA 800 comes standard with XLR inputs/outputs and power connectors for use in rental applications. This kit allows the projector to be converted very quickly into a fully equipped projector for fixed outdoor installations.
- The kit consists of :
  - A waterproof module with 2 stainless steel cable glands (Ø 10mm) and internal terminals for fixed connection of power cables.
  - A waterproof module with 2 stainless steel cable glands (Ø 7mm) and internal terminals for DMX cable connection.
  - Two stainless steel hex head bolts for fixed locking of the tilt mechanism.
- Both modules are equipped with internal connectors, so that the projector can be converted very quickly and without soldering.