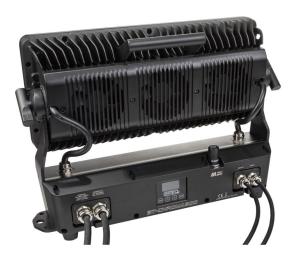

## BT-CHROMA 800 - FIX install set

Référence: B05546 31,90 € inc. VAT

Kit to quickly transform the BT-CHROMA 800 into a spotlight for a fixed outdoor installation

- The BT-CHROMA 800 comes standard with XLR inputs/outputs and power connectors for use in rental applications. This kit allows the projector to be converted very quickly into a fully equipped projector for fixed outdoor installations.
- The kit consists of :
  - A waterproof module with 2 stainless steel cable glands (Ø 10mm) and internal terminals for fixed connection of power cables.
  - A waterproof module with 2 stainless steel cable glands (Ø 7mm) and internal terminals for DMX cable connection.
  - Two stainless steel hex head bolts for fixed locking of the tilt mechanism.
- Both modules are equipped with internal connectors, so that the projector can be converted very quickly and without soldering.