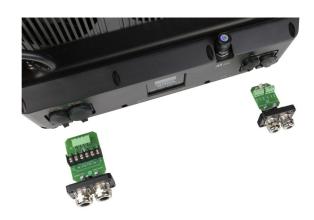

## BT-CHROMA 800 - FIX install set

Référence: B05546 31,90 € inc. VAT

Kit to quickly transform the BT-CHROMA 800 into a spotlight for a fixed outdoor installation

- The BT-CHROMA 800 comes standard with XLR inputs/outputs and power connectors for use in rental applications. This kit allows the projector to be converted very quickly into a fully equipped projector for fixed outdoor installations.
- The kit consists of :
  - A waterproof module with 2 stainless steel cable glands (Ø 10mm) and internal terminals for fixed connection of power cables.
  - A waterproof module with 2 stainless steel cable glands (Ø 7mm) and internal terminals for DMX cable connection.
  - Two stainless steel hex head bolts for fixed locking of the tilt mechanism.
- Both modules are equipped with internal connectors, so that the projector can be converted very quickly and without soldering.