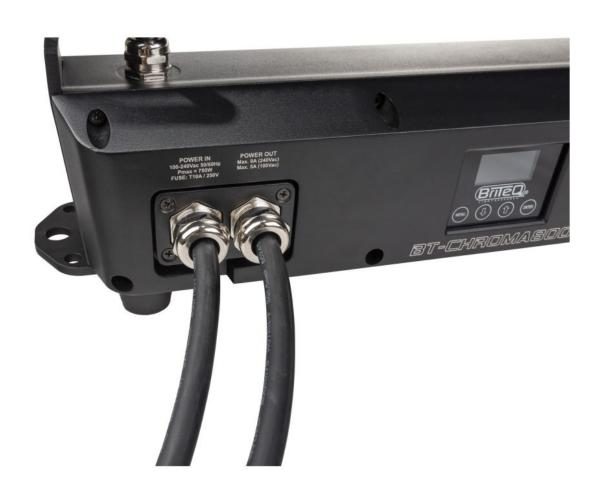

## BT-CHROMA 800 - FIX install set

Kit to quickly transform the BT-CHROMA 800 into a spotlight for a fixed outdoor installation

Référence: B05546

31,90 € inc. VAT

- The BT-CHROMA 800 comes standard with XLR inputs/outputs and power connectors for use in rental applications. This kit allows the projector to be converted very quickly into a fully equipped projector for fixed outdoor installations.
- The kit consists of :
  - A waterproof module with 2 stainless steel cable glands (Ø 10mm) and internal terminals for fixed connection of power cables.
  - A waterproof module with 2 stainless steel cable glands (Ø 7mm) and internal terminals for DMX cable connection.
  - Two stainless steel hex head bolts for fixed locking of the tilt mechanism.
- Both modules are equipped with internal connectors, so that the projector can be converted very quickly and without soldering.