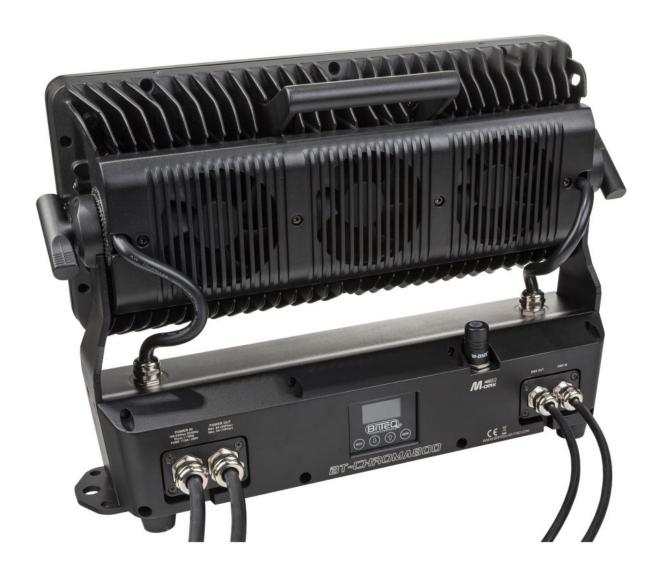

## BT-CHROMA 800 - FIX install set

Kit to quickly transform the BT-CHROMA 800 into a spotlight for a fixed outdoor installation

Référence: B05546

31,90 € inc. VAT

- The BT-CHROMA 800 comes standard with XLR inputs/outputs and power connectors for use in rental applications. This kit allows the projector to be converted very quickly into a fully equipped projector for fixed outdoor installations.
- The kit consists of :
  - A waterproof module with 2 stainless steel cable glands (Ø 10mm) and internal terminals for fixed connection of power cables.
  - A waterproof module with 2 stainless steel cable glands (Ø 7mm) and internal terminals for DMX cable connection.
  - Two stainless steel hex head bolts for fixed locking of the tilt mechanism.
- Both modules are equipped with internal connectors, so that the projector can be converted very quickly and without soldering.