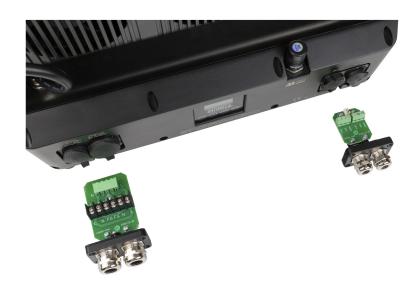

## BT-CHROMA 800 - FIX install set

Kit to quickly transform the BT-CHROMA 800 into a spotlight for a fixed outdoor installation

Référence: B05546

31,90 € inc. VAT

- The BT-CHROMA 800 comes standard with XLR inputs/outputs and power connectors for use in rental applications. This kit allows the projector to be converted very quickly into a fully equipped projector for fixed outdoor installations.
- The kit consists of :
  - A waterproof module with 2 stainless steel cable glands (Ø 10mm) and internal terminals for fixed connection of power cables.
  - A waterproof module with 2 stainless steel cable glands (Ø 7mm) and internal terminals for DMX cable connection.
  - Two stainless steel hex head bolts for fixed locking of the tilt mechanism.
- Both modules are equipped with internal connectors, so that the projector can be converted very quickly and without soldering.