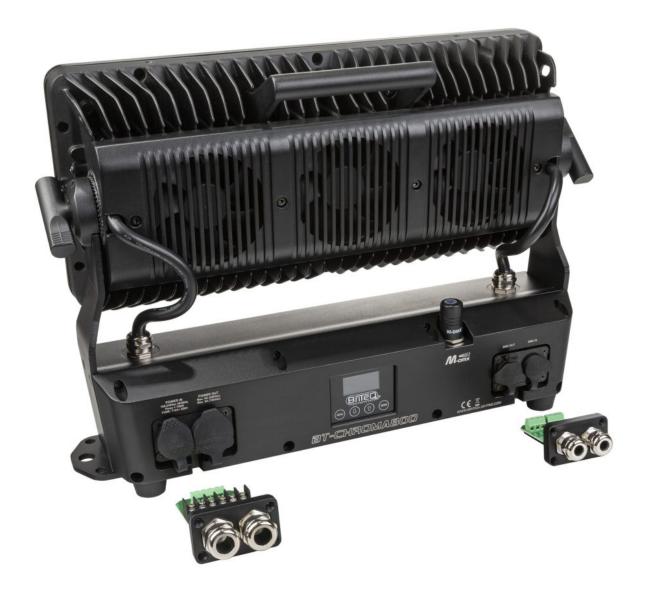

## BT-CHROMA 800 - FIX install set

Kit to quickly transform the BT-CHROMA 800 into a spotlight for a fixed outdoor installation

Référence: B05546

31,90 € inc. VAT

- The BT-CHROMA 800 comes standard with XLR inputs/outputs and power connectors for use in rental applications. This kit allows the projector to be converted very quickly into a fully equipped projector for fixed outdoor installations.
- The kit consists of :
  - A waterproof module with 2 stainless steel cable glands (Ø 10mm) and internal terminals for fixed connection of power cables.
  - A waterproof module with 2 stainless steel cable glands (Ø 7mm) and internal terminals for DMX cable connection.
  - Two stainless steel hex head bolts for fixed locking of the tilt mechanism.
- Both modules are equipped with internal connectors, so that the projector can be converted very quickly and without soldering.