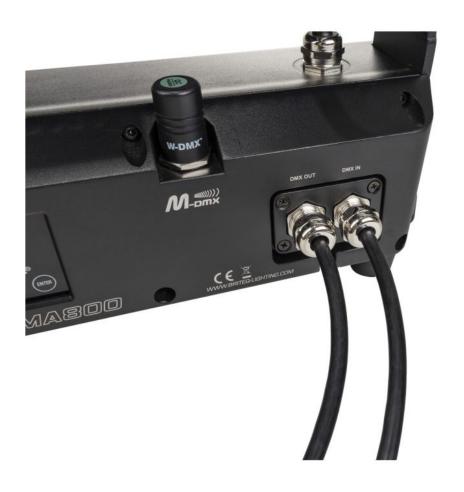

## BT-CHROMA 800 - FIX install set

Kit to quickly transform the BT-CHROMA 800 into a spotlight for a fixed outdoor installation

Référence: B05546

31,90 € inc. VAT

- The BT-CHROMA 800 comes standard with XLR inputs/outputs and power connectors for use in rental applications. This kit allows the projector to be converted very quickly into a fully equipped projector for fixed outdoor installations.
- The kit consists of :
  - A waterproof module with 2 stainless steel cable glands (Ø 10mm) and internal terminals for fixed connection of power cables.
  - A waterproof module with 2 stainless steel cable glands (Ø 7mm) and internal terminals for DMX cable connection.
  - Two stainless steel hex head bolts for fixed locking of the tilt mechanism.
- Both modules are equipped with internal connectors, so that the projector can be converted very quickly and without soldering.