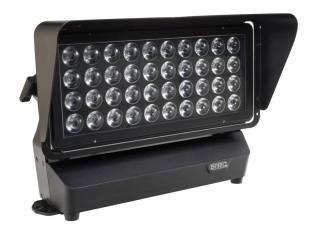

## **BT-CHROMA 800 - Glare Shield**

Référence: B05548

53,90 € inc. VAT

Glare protection for use in fixed outdoor installations with the BT-CHROMA 800

- This accessory is mounted on the BT-CHROMA 800 to reduce the visibility of LEDs and annoying glare.
- It is easily attached to the luminaire by 4 stainless steel bolts.
- This anti-glare screen is mainly used for fixed outdoor installations, for indoor applications, you can also choose the "BT-CHROMA 800 Barndoor" (code: B05547).
- Can be used with the filter holder (magnetic).