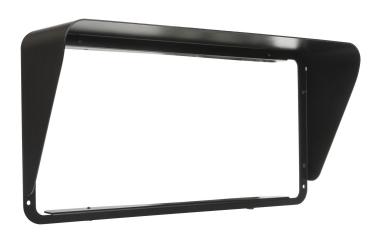

## **BT-CHROMA 800 - Glare Shield**

Référence: B05548

53,90 € inc. VAT

Glare protection for use in fixed outdoor installations with the BT-CHROMA 800

- This accessory is mounted on the BT-CHROMA 800 to reduce the visibility of LEDs and annoying glare.
- It is easily attached to the luminaire by 4 stainless steel bolts.
- This anti-glare screen is mainly used for fixed outdoor installations, for indoor applications, you can also choose the "BT-CHROMA 800 Barndoor" (code: B05547).
- Can be used with the filter holder (magnetic).