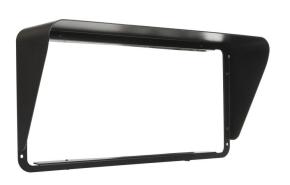

## **BT-CHROMA 800 - Glare Shield**

Référence: B05548

53,90 € inc. VAT

Glare protection for use in fixed outdoor installations with the BT-CHROMA 800

- This accessory is mounted on the BT-CHROMA 800 to reduce the visibility of LEDs and annoying glare.
- It is easily attached to the luminaire by 4 stainless steel bolts.
- This anti-glare screen is mainly used for fixed outdoor installations, for indoor applications, you can also choose the "BT-CHROMA 800 Barndoor" (code: B05547).
- Can be used with the filter holder (magnetic).