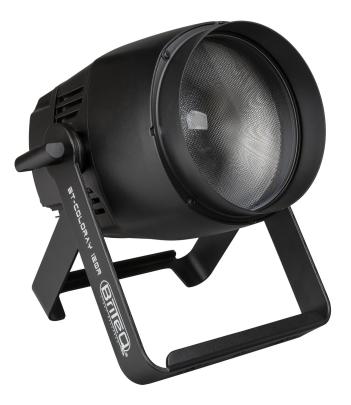

## **BT-COLORAY 120R**

Référence: B05509

549,00 € inc. VAT

Elegant IP65 projector with 120W RGBW LED for stage, TV, exhibition stand and architectural lighting

- This elegant 120W RGBW single beam projector is equipped with a 15° lens, making it a very powerful tool for all kinds of events (stage, TV set, exhibition stand, architectural lighting, etc.).
- IP65 compliant
- Three different DMX modes: 4, 6 and 7 channels.
- RDM functionality for easy remote configuration: DMX addressing, channel mode, ...
- The LCD display makes it easy to navigate through the various configuration menus.
- Ideal for TV studios: flicker-free LED with 1200 Hz refresh rate.
- Choice of lamp behavior: halogen lamp (slow) or diode (fast)
- Four intensity variation curves: linear, square, inverted square, S-curve
- In case of DMX failure, the "all off" or "hold" modes will remain available.
- Lock function to prevent unwanted configuration changes.
- White balance adjustment to match multiple projectors.
- Factory default settings and personal settings can be stored/loaded.
- 3-pin DMX I/O and Neutrik® TRUE1 PowerCON® I/O for easy daisy-chaining
- Fan cooled to prolong the life of LED.
- NOTE: This product has an IP65 rating when used for non-permanent outdoor installation and under normal conditions (not exposed to sea water).