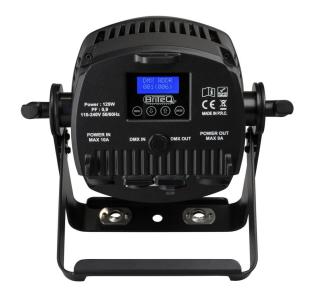

## **BT-COLORAY 120R**

Référence: B05509

549,00 € inc. VAT

Elegant IP65 projector with 120W RGBW LED for stage, TV, exhibition stand and architectural lighting

- This elegant 120W RGBW single beam projector is equipped with a 15° lens, making it a very powerful tool for all kinds of events (stage, TV set, exhibition stand, architectural lighting, etc.).
- IP65 compliant
- Three different DMX modes: 4, 6 and 7 channels.
- RDM functionality for easy remote configuration: DMX addressing, channel mode, ...
- The LCD display makes it easy to navigate through the various configuration menus.
- Ideal for TV studios: flicker-free LED with 1200 Hz refresh rate.
- Choice of lamp behavior: halogen lamp (slow) or diode (fast)
- Four intensity variation curves: linear, square, inverted square, S-curve
- In case of DMX failure, the "all off" or "hold" modes will remain available.
- Lock function to prevent unwanted configuration changes.
- White balance adjustment to match multiple projectors.
- Factory default settings and personal settings can be stored/loaded.
- 3-pin DMX I/O and Neutrik® TRUE1 PowerCON® I/O for easy daisy-chaining
- Fan cooled to prolong the life of LED.
- NOTE: This product has an IP65 rating when used for non-permanent outdoor installation and under normal conditions (not exposed to sea water).

## Caractéristiques

| Brand                | Briteq   |
|----------------------|----------|
| Controllable colours | RGBW     |
| Protection class     | IP65     |
| Protocole            | DMX, RDM |