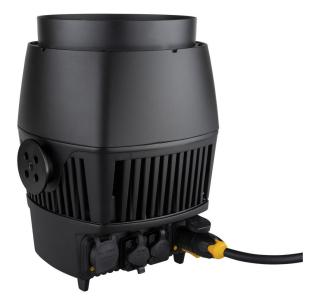

## **BT-COLORAY 120R**

Référence: B05509

549,00 € inc. VAT

Elegant IP65 projector with 120W RGBW LED for stage, TV, exhibition stand and architectural lighting

- This elegant 120W RGBW single beam projector is equipped with a 15° lens, making it a very powerful tool for all kinds of events (stage, TV set, exhibition stand, architectural lighting, etc.).
- IP65 compliant
- Three different DMX modes: 4, 6 and 7 channels.
- RDM functionality for easy remote configuration: DMX addressing, channel mode, ...
- The LCD display makes it easy to navigate through the various configuration menus.
- Ideal for TV studios: flicker-free LED with 1200 Hz refresh rate.
- Choice of lamp behavior: halogen lamp (slow) or diode (fast)
- Four intensity variation curves: linear, square, inverted square, S-curve
- In case of DMX failure, the "all off" or "hold" modes will remain available.
- Lock function to prevent unwanted configuration changes.
- White balance adjustment to match multiple projectors.
- Factory default settings and personal settings can be stored/loaded.
- 3-pin DMX I/O and Neutrik® TRUE1 PowerCON® I/O for easy daisy-chaining
- Fan cooled to prolong the life of LED.
- NOTE: This product has an IP65 rating when used for non-permanent outdoor installation and under normal conditions (not exposed to sea water).