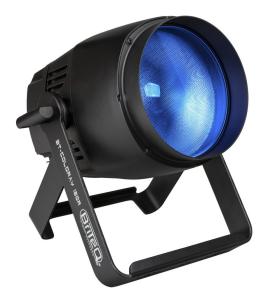

## **BT-COLORAY 120R**

Référence: B05509

549,00 € inc. VAT

Elegant IP65 projector with 120W RGBW LED for stage, TV, exhibition stand and architectural lighting

- This elegant 120W RGBW single beam projector is equipped with a 15° lens, making it a very powerful tool for all kinds of events (stage, TV set, exhibition stand, architectural lighting, etc.).
- IP65 compliant
- Three different DMX modes: 4, 6 and 7 channels.
- RDM functionality for easy remote configuration: DMX addressing, channel mode, ...
- The LCD display makes it easy to navigate through the various configuration menus.
- Ideal for TV studios: flicker-free LED with 1200 Hz refresh rate.
- Choice of lamp behavior: halogen lamp (slow) or diode (fast)
- Four intensity variation curves: linear, square, inverted square, S-curve
- In case of DMX failure, the "all off" or "hold" modes will remain available.
- Lock function to prevent unwanted configuration changes.
- White balance adjustment to match multiple projectors.
- Factory default settings and personal settings can be stored/loaded.
- 3-pin DMX I/O and Neutrik® TRUE1 PowerCON® I/O for easy daisy-chaining
- Fan cooled to prolong the life of LED.
- NOTE: This product has an IP65 rating when used for non-permanent outdoor installation and under normal conditions (not exposed to sea water).