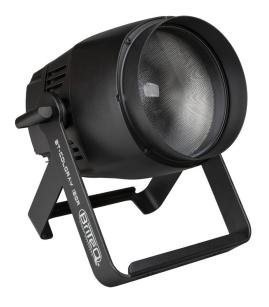

## **BT-COLORAY 120R**

Référence: B05509

549,00 € inc. VAT

Elegant IP65 projector with 120W RGBW LED for stage, TV, exhibition stand and architectural lighting

- This elegant 120W RGBW single beam projector is equipped with a 15° lens, making it a very powerful tool for all kinds of events (stage, TV set, exhibition stand, architectural lighting, etc.).
- IP65 compliant
- Three different DMX modes: 4, 6 and 7 channels.
- RDM functionality for easy remote configuration: DMX addressing, channel mode, ...
- The LCD display makes it easy to navigate through the various configuration menus.
- Ideal for TV studios: flicker-free LED with 1200 Hz refresh rate.
- Choice of lamp behavior: halogen lamp (slow) or diode (fast)
- Four intensity variation curves: linear, square, inverted square, S-curve
- In case of DMX failure, the "all off" or "hold" modes will remain available.
- Lock function to prevent unwanted configuration changes.
- White balance adjustment to match multiple projectors.
- Factory default settings and personal settings can be stored/loaded.
- 3-pin DMX I/O and Neutrik® TRUE1 PowerCON® I/O for easy daisy-chaining
- Fan cooled to prolong the life of LED.
- NOTE: This product has an IP65 rating when used for non-permanent outdoor installation and under normal conditions (not exposed to sea water).