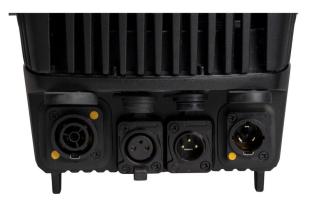

## **BT-COLORAY 120R**

Référence: B05509

549,00 € inc. VAT

Elegant IP65 projector with 120W RGBW LED for stage, TV, exhibition stand and architectural lighting

- This elegant 120W RGBW single beam projector is equipped with a 15° lens, making it a very powerful tool for all kinds of events (stage, TV set, exhibition stand, architectural lighting, etc.).
- IP65 compliant
- Three different DMX modes: 4, 6 and 7 channels.
- RDM functionality for easy remote configuration: DMX addressing, channel mode, ...
- The LCD display makes it easy to navigate through the various configuration menus.
- Ideal for TV studios: flicker-free LED with 1200 Hz refresh rate.
- Choice of lamp behavior: halogen lamp (slow) or diode (fast)
- Four intensity variation curves: linear, square, inverted square, S-curve
- In case of DMX failure, the "all off" or "hold" modes will remain available.
- Lock function to prevent unwanted configuration changes.
- White balance adjustment to match multiple projectors.
- Factory default settings and personal settings can be stored/loaded.
- 3-pin DMX I/O and Neutrik® TRUE1 PowerCON® I/O for easy daisy-chaining
- Fan cooled to prolong the life of LED.
- NOTE: This product has an IP65 rating when used for non-permanent outdoor installation and under normal conditions (not exposed to sea water).