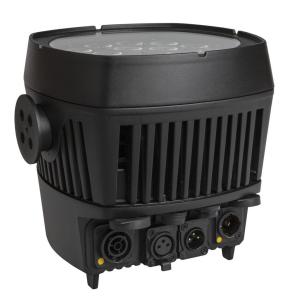

## **BT-COLORAY 18FCR**

**Référence:** B05512 **459,00 € inc. VAT** 

 $18 \times 8 \text{ W RGBW LED IP65 floodlight with } 20^{\circ} \text{ beam angle. Fan cooled}$ 

- LED spotlight IP 65 RGBW 18 x 8 W
- 20° beam
- IP65-rated, designed to withstand outdoor environments
- Three DMX modes for flexible control: 4, 6 and 7 channels
- Includes RDM functionality to simplify remote configuration, including DMX addressing and channel mode selection
- Intuitive LCD display for easy navigation through various configuration menus
- Specially designed for television studios thanks to flicker-free LEDs with a high refresh rate of 1200 Hz
- Offers lighting behavior options, allowing you to simulate a slow-response halogen lamp or a fastresponse diode
- Provides four types of dimming curves for customized lighting: linear, square, inverted square and Scurve
- In the event of DMX signal loss, features "all off" or "hold" modes to ensure lighting continuity
- Includes a lock function to prevent unwanted changes to settings
- · Allows precise adjustment of white balance to harmonize several projectors together
- Able to store and load factory default settings as well as custom configurations
- Equipped with 3-pin DMX inputs/outputs and Neutrik TRUE1 powerCON inputs/outputs for easy series connection
- Note: This product displays an IP65 degree of protection when used in non-permanent outdoor installation and under normal conditions (not exposed to seawater).

## Caractéristiques

| Brand                | Briteq               |
|----------------------|----------------------|
| Controllable colours | RGBW                 |
| Protection class     | IP65                 |
| Protocole            | DMX, RDM             |
| Finish colour        | Black                |
| Lux                  | 791 lux (20°) at 5 m |