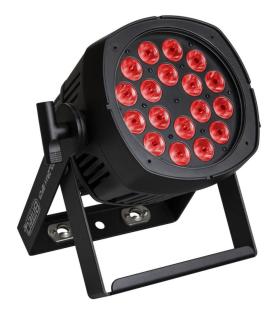

## **BT-COLORAY 18FCR**

**Référence:** B05512 **459,00 € inc. VAT** 

 $18 \times 8 \text{ W RGBW LED IP65 floodlight with } 20^{\circ} \text{ beam angle. Fan cooled}$ 

- LED spotlight IP 65 RGBW 18 x 8 W
- 20° beam
- IP65-rated, designed to withstand outdoor environments
- Three DMX modes for flexible control: 4, 6 and 7 channels
- Includes RDM functionality to simplify remote configuration, including DMX addressing and channel mode selection
- Intuitive LCD display for easy navigation through various configuration menus
- Specially designed for television studios thanks to flicker-free LEDs with a high refresh rate of 1200 Hz
- Offers lighting behavior options, allowing you to simulate a slow-response halogen lamp or a fastresponse diode
- Provides four types of dimming curves for customized lighting: linear, square, inverted square and Scurve
- In the event of DMX signal loss, features "all off" or "hold" modes to ensure lighting continuity
- Includes a lock function to prevent unwanted changes to settings
- · Allows precise adjustment of white balance to harmonize several projectors together
- Able to store and load factory default settings as well as custom configurations
- Equipped with 3-pin DMX inputs/outputs and Neutrik TRUE1 powerCON inputs/outputs for easy series connection
- Note: This product displays an IP65 degree of protection when used in non-permanent outdoor installation and under normal conditions (not exposed to seawater).

## Caractéristiques

| Brand                | Briteq               |
|----------------------|----------------------|
| Controllable colours | RGBW                 |
| Protection class     | IP65                 |
| Protocole            | DMX, RDM             |
| Finish colour        | Black                |
| Lux                  | 791 lux (20°) at 5 m |