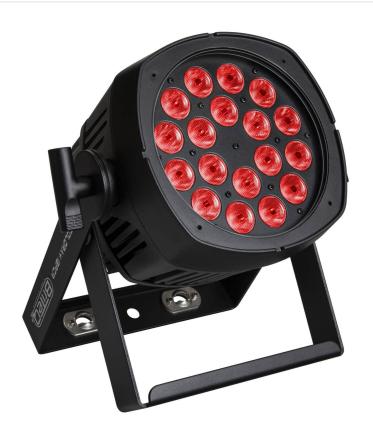

## **BT-COLORAY 18FCR**

**Référence:** B05512 **459,00 € inc. VAT** 

 $18 \times 8 \text{ W RGBW LED IP65 floodlight with } 20^{\circ} \text{ beam angle. Fan cooled}$ 

- LED spotlight IP 65 RGBW 18 x 8 W
- 20° beam
- IP65-rated, designed to withstand outdoor environments
- Three DMX modes for flexible control: 4, 6 and 7 channels
- Includes RDM functionality to simplify remote configuration, including DMX addressing and channel mode selection
- Intuitive LCD display for easy navigation through various configuration menus
- Specially designed for television studios thanks to flicker-free LEDs with a high refresh rate of 1200 Hz
- Offers lighting behavior options, allowing you to simulate a slow-response halogen lamp or a fastresponse diode
- Provides four types of dimming curves for customized lighting: linear, square, inverted square and Scurve
- In the event of DMX signal loss, features "all off" or "hold" modes to ensure lighting continuity
- Includes a lock function to prevent unwanted changes to settings
- · Allows precise adjustment of white balance to harmonize several projectors together
- Able to store and load factory default settings as well as custom configurations
- Equipped with 3-pin DMX inputs/outputs and Neutrik TRUE1 powerCON inputs/outputs for easy series connection
- Note: This product displays an IP65 degree of protection when used in non-permanent outdoor installation and under normal conditions (not exposed to seawater).

## Caractéristiques

| Brand                | Briteq               |
|----------------------|----------------------|
| Controllable colours | RGBW                 |
| Protection class     | IP65                 |
| Protocole            | DMX, RDM             |
| Finish colour        | Black                |
| Lux                  | 791 lux (20°) at 5 m |