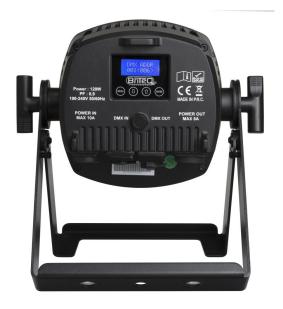

## **BT-COLORAY 18FCR**

**Référence:** B05512 **459,00 € inc. VAT** 

 $18 \times 8 \text{ W RGBW LED IP65 floodlight with } 20^{\circ} \text{ beam angle. Fan cooled}$ 

- LED spotlight IP 65 RGBW 18 x 8 W
- 20° beam
- IP65-rated, designed to withstand outdoor environments
- Three DMX modes for flexible control: 4, 6 and 7 channels
- Includes RDM functionality to simplify remote configuration, including DMX addressing and channel mode selection
- Intuitive LCD display for easy navigation through various configuration menus
- Specially designed for television studios thanks to flicker-free LEDs with a high refresh rate of 1200 Hz
- Offers lighting behavior options, allowing you to simulate a slow-response halogen lamp or a fastresponse diode
- Provides four types of dimming curves for customized lighting: linear, square, inverted square and Scurve
- In the event of DMX signal loss, features "all off" or "hold" modes to ensure lighting continuity
- Includes a lock function to prevent unwanted changes to settings
- · Allows precise adjustment of white balance to harmonize several projectors together
- Able to store and load factory default settings as well as custom configurations
- Equipped with 3-pin DMX inputs/outputs and Neutrik TRUE1 powerCON inputs/outputs for easy series connection
- Note: This product displays an IP65 degree of protection when used in non-permanent outdoor installation and under normal conditions (not exposed to seawater).

## Caractéristiques

| Brand                | Briteq               |
|----------------------|----------------------|
| Controllable colours | RGBW                 |
| Protection class     | IP65                 |
| Protocole            | DMX, RDM             |
| Finish colour        | Black                |
| Lux                  | 791 lux (20°) at 5 m |