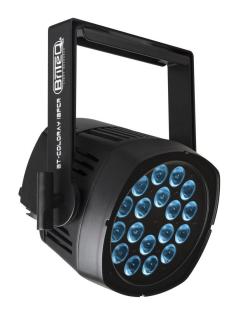

## **BT-COLORAY 18FCR**

**Référence:** B05512 **459,00 € inc. VAT** 

 $18 \times 8 \text{ W RGBW LED IP65 floodlight with } 20^{\circ} \text{ beam angle. Fan cooled}$ 

- LED spotlight IP 65 RGBW 18 x 8 W
- 20° beam
- IP65-rated, designed to withstand outdoor environments
- Three DMX modes for flexible control: 4, 6 and 7 channels
- Includes RDM functionality to simplify remote configuration, including DMX addressing and channel mode selection
- Intuitive LCD display for easy navigation through various configuration menus
- Specially designed for television studios thanks to flicker-free LEDs with a high refresh rate of 1200 Hz
- Offers lighting behavior options, allowing you to simulate a slow-response halogen lamp or a fastresponse diode
- Provides four types of dimming curves for customized lighting: linear, square, inverted square and Scurve
- In the event of DMX signal loss, features "all off" or "hold" modes to ensure lighting continuity
- Includes a lock function to prevent unwanted changes to settings
- · Allows precise adjustment of white balance to harmonize several projectors together
- Able to store and load factory default settings as well as custom configurations
- Equipped with 3-pin DMX inputs/outputs and Neutrik TRUE1 powerCON inputs/outputs for easy series connection
- Note: This product displays an IP65 degree of protection when used in non-permanent outdoor installation and under normal conditions (not exposed to seawater).

## Caractéristiques

| Brand                | Briteq               |
|----------------------|----------------------|
| Controllable colours | RGBW                 |
| Protection class     | IP65                 |
| Protocole            | DMX, RDM             |
| Finish colour        | Black                |
| Lux                  | 791 lux (20°) at 5 m |