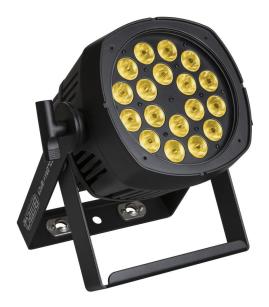

## **BT-COLORAY 18FCR**

**Référence:** B05512 **459,00 € inc. VAT** 

 $18 \times 8 \text{ W RGBW LED IP65 floodlight with } 20^{\circ} \text{ beam angle. Fan cooled}$ 

- LED spotlight IP 65 RGBW 18 x 8 W
- 20° beam
- IP65-rated, designed to withstand outdoor environments
- Three DMX modes for flexible control: 4, 6 and 7 channels
- Includes RDM functionality to simplify remote configuration, including DMX addressing and channel mode selection
- Intuitive LCD display for easy navigation through various configuration menus
- Specially designed for television studios thanks to flicker-free LEDs with a high refresh rate of 1200 Hz
- Offers lighting behavior options, allowing you to simulate a slow-response halogen lamp or a fastresponse diode
- Provides four types of dimming curves for customized lighting: linear, square, inverted square and Scurve
- In the event of DMX signal loss, features "all off" or "hold" modes to ensure lighting continuity
- Includes a lock function to prevent unwanted changes to settings
- · Allows precise adjustment of white balance to harmonize several projectors together
- Able to store and load factory default settings as well as custom configurations
- Equipped with 3-pin DMX inputs/outputs and Neutrik TRUE1 powerCON inputs/outputs for easy series connection
- Note: This product displays an IP65 degree of protection when used in non-permanent outdoor installation and under normal conditions (not exposed to seawater).

## Caractéristiques

| Brand                | Briteq               |
|----------------------|----------------------|
| Controllable colours | RGBW                 |
| Protection class     | IP65                 |
| Protocole            | DMX, RDM             |
| Finish colour        | Black                |
| Lux                  | 791 lux (20°) at 5 m |