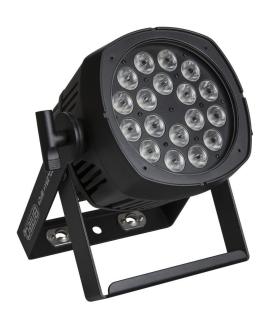

## **BT-COLORAY 18FCR**

**Référence:** B05512 **459,00 € inc. VAT** 

 $18 \times 8 \text{ W RGBW LED IP65 floodlight with } 20^{\circ} \text{ beam angle. Fan cooled}$ 

- LED spotlight IP 65 RGBW 18 x 8 W
- 20° beam
- IP65-rated, designed to withstand outdoor environments
- Three DMX modes for flexible control: 4, 6 and 7 channels
- Includes RDM functionality to simplify remote configuration, including DMX addressing and channel mode selection
- Intuitive LCD display for easy navigation through various configuration menus
- Specially designed for television studios thanks to flicker-free LEDs with a high refresh rate of 1200 Hz
- Offers lighting behavior options, allowing you to simulate a slow-response halogen lamp or a fastresponse diode
- Provides four types of dimming curves for customized lighting: linear, square, inverted square and Scurve
- In the event of DMX signal loss, features "all off" or "hold" modes to ensure lighting continuity
- Includes a lock function to prevent unwanted changes to settings
- · Allows precise adjustment of white balance to harmonize several projectors together
- Able to store and load factory default settings as well as custom configurations
- Equipped with 3-pin DMX inputs/outputs and Neutrik TRUE1 powerCON inputs/outputs for easy series connection
- Note: This product displays an IP65 degree of protection when used in non-permanent outdoor installation and under normal conditions (not exposed to seawater).

## Caractéristiques

| Brand                | Briteq               |
|----------------------|----------------------|
| Controllable colours | RGBW                 |
| Protection class     | IP65                 |
| Protocole            | DMX, RDM             |
| Finish colour        | Black                |
| Lux                  | 791 lux (20°) at 5 m |