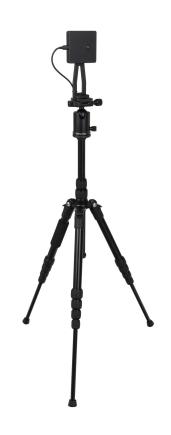

# **BT-FEVERCAM**

**Référence:** B09902 **790,00 € inc. VAT** 

Thermographic camera for fever detection

- Thermographic camera for fever detection equipped with an inventive 256x192 IRFPA sensor!
- Thanks to Artificial Intelligence, this camera simultaneously scans the temperature of large flows of people.
- Perfect for contactless fever monitoring at the entrance of schools, universities, shopping malls, companies, sports centers/clubs, hospitals, bus/rail stations, concerts, museums, ...
- The included PC software installs easily on any PC, laptop or tablet with the WIN10 64-bit operating system
- Measure the temperature of several people up to 2 m away with an accuracy of 0.5 °C!
- The "fever" alarm is triggered automatically. This feature can be disabled, allowing for manual and discreet tracking.
- A thermal snapshot is recorded when a person with an increased temperature passes by. Also this function can be disabled if your application requires it.
- Measuring range: 30 45°C
- Installation takes only a few minutes and operation is very simple!

#### Components included:

- Thermal camera
- Tripod
- PC software (see downloads for the latest version of the PC software)
- Mounting rail for camera and tablet
- USB cable
- USB-A to USB-C adapter
- The tablet/PC and wall mount are not included.