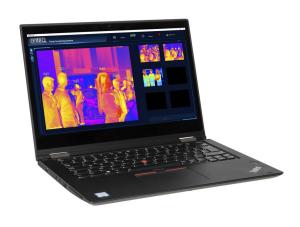

# **BT-FEVERCAM**

**Référence:** B09902 **790,00 € inc. VAT** 

Thermographic camera for fever detection

- Thermographic camera for fever detection equipped with an inventive 256x192 IRFPA sensor!
- Thanks to Artificial Intelligence, this camera simultaneously scans the temperature of large flows of people.
- Perfect for contactless fever monitoring at the entrance of schools, universities, shopping malls, companies, sports centers/clubs, hospitals, bus/rail stations, concerts, museums, ...
- The included PC software installs easily on any PC, laptop or tablet with the WIN10 64-bit operating system
- Measure the temperature of several people up to 2 m away with an accuracy of 0.5 °C!
- The "fever" alarm is triggered automatically. This feature can be disabled, allowing for manual and discreet tracking.
- A thermal snapshot is recorded when a person with an increased temperature passes by. Also this function can be disabled if your application requires it.
- Measuring range: 30 45°C
- Installation takes only a few minutes and operation is very simple!