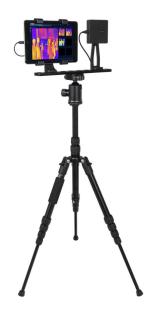

# **BT-FEVERCAM**

**Référence:** B09902 **790,00 € inc. VAT** 

Thermographic camera for fever detection

- Thermographic camera for fever detection equipped with an inventive 256x192 IRFPA sensor!
- Thanks to Artificial Intelligence, this camera simultaneously scans the temperature of large flows of people.
- Perfect for contactless fever monitoring at the entrance of schools, universities, shopping malls, companies, sports centers/clubs, hospitals, bus/rail stations, concerts, museums, ...
- The included PC software installs easily on any PC, laptop or tablet with the WIN10 64-bit operating system
- Measure the temperature of several people up to 2 m away with an accuracy of 0.5 °C!
- The "fever" alarm is triggered automatically. This feature can be disabled, allowing for manual and discreet tracking.
- A thermal snapshot is recorded when a person with an increased temperature passes by. Also this function can be disabled if your application requires it.
- Measuring range: 30 45°C
- Installation takes only a few minutes and operation is very simple!

#### Components included:

- Thermal camera
- Tripod
- PC software (see downloads for the latest version of the PC software)
- Mounting rail for camera and tablet
- USB cable
- USB-A to USB-C adapter
- The tablet/PC and wall mount are not included.