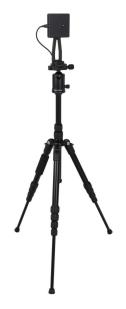

# **BT-FEVERCAM**

**Référence:** B09902 **790,00 € inc. VAT** 

Thermographic camera for fever detection

- Thermographic camera for fever detection equipped with an inventive 256x192 IRFPA sensor!
- Thanks to Artificial Intelligence, this camera simultaneously scans the temperature of large flows of people.
- Perfect for contactless fever monitoring at the entrance of schools, universities, shopping malls, companies, sports centers/clubs, hospitals, bus/rail stations, concerts, museums, ...
- The included PC software installs easily on any PC, laptop or tablet with the WIN10 64-bit operating system
- Measure the temperature of several people up to 2 m away with an accuracy of 0.5 °C!
- The "fever" alarm is triggered automatically. This feature can be disabled, allowing for manual and discreet tracking.
- A thermal snapshot is recorded when a person with an increased temperature passes by. Also this function can be disabled if your application requires it.
- Measuring range: 30 45°C
- Installation takes only a few minutes and operation is very simple!

#### Components included:

- Thermal camera
- Tripod
- PC software (see downloads for the latest version of the PC software)
- Mounting rail for camera and tablet
- USB cable
- USB-A to USB-C adapter
- The tablet/PC and wall mount are not included.