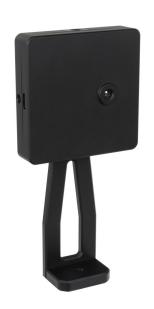

# **BT-FEVERCAM**

**Référence:** B09902 **790,00 € inc. VAT** 

Thermographic camera for fever detection

- Thermographic camera for fever detection equipped with an inventive 256x192 IRFPA sensor!
- Thanks to Artificial Intelligence, this camera simultaneously scans the temperature of large flows of people.
- Perfect for contactless fever monitoring at the entrance of schools, universities, shopping malls, companies, sports centers/clubs, hospitals, bus/rail stations, concerts, museums, ...
- The included PC software installs easily on any PC, laptop or tablet with the WIN10 64-bit operating system
- Measure the temperature of several people up to 2 m away with an accuracy of 0.5 °C!
- The "fever" alarm is triggered automatically. This feature can be disabled, allowing for manual and discreet tracking.
- A thermal snapshot is recorded when a person with an increased temperature passes by. Also this function can be disabled if your application requires it.
- Measuring range: 30 45°C
- Installation takes only a few minutes and operation is very simple!

#### Components included:

- Thermal camera
- Tripod
- PC software (see downloads for the latest version of the PC software)
- Mounting rail for camera and tablet
- USB cable
- USB-A to USB-C adapter
- The tablet/PC and wall mount are not included.