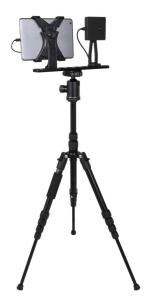

#### Components included:

- Thermal camera
- Tripod
- PC software (see downloads for the latest version of the PC software)
- Mounting rail for camera and tablet
- USB cable
- USB-A to USB-C adapter
- The tablet/PC and wall mount are not included.