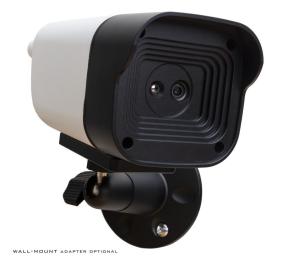

## **BT-FEVERCAM2 PRO**

**Référence:** B09903 **1090,00 € inc. VAT** 

High technology thermographic fever detection system using 2 cameras

- High technology thermographic fever detection system using 2 cameras:
  - 1 thermographic camera equipped with a 256x192 IRFPA sensor
  - 1 Visual light camera equipped with a 1280x768 pixel sensor
- Using artificial intelligence, this camera simultaneously scans the temperature of large flows of people.
- Perfect for contactless fever monitoring at the entrance of schools, universities, shopping malls, companies, sports centers/clubs, hospitals, bus/rail stations, concerts, museums, ...
- In addition, the camera can also check and warn when people without protective masks are detected!
- The system includes a microcomputer with pre-installed software: simply connect the system to an optional video monitor using the included HDMI cable and you're ready to go!
- No PC is required, even an IR remote control is included for easy operation!
- Temperature measurement on several targets up to 4m away with an accuracy of 0.5°C!
- The automatic "fever" alarm is triggered and a combined thermo + visual snapshot is recorded
  when a person with a high temperature passes by: very easy to recognize a person with fever!
  These functions can be deactivated, allowing a discreet and manual monitoring if your application
  requires it.
- Measuring range: 30 45°C
- Installation takes only a few minutes and operation is very simple!
- Components included:
  - Dual lens thermal camera + visual light
  - Tripod
  - Microcomputer with software
  - IR remote control
  - HDMI cable (video monitor or TV with optional HDMI input)
- The monitor screen is not included.