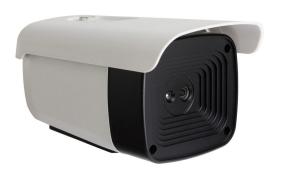

## **BT-FEVERCAM2 PRO**

**Référence:** B09903 **1090,00 € inc. VAT** 

High technology thermographic fever detection system using 2 cameras

- High technology thermographic fever detection system using 2 cameras:
  - 1 thermographic camera equipped with a 256x192 IRFPA sensor
  - 1 Visual light camera equipped with a 1280x768 pixel sensor
- Using artificial intelligence, this camera simultaneously scans the temperature of large flows of people.
- Perfect for contactless fever monitoring at the entrance of schools, universities, shopping malls, companies, sports centers/clubs, hospitals, bus/rail stations, concerts, museums, ...
- In addition, the camera can also check and warn when people without protective masks are detected!
- The system includes a microcomputer with pre-installed software: simply connect the system to an optional video monitor using the included HDMI cable and you're ready to go!
- No PC is required, even an IR remote control is included for easy operation!
- Temperature measurement on several targets up to 4m away with an accuracy of 0.5°C!
- The automatic "fever" alarm is triggered and a combined thermo + visual snapshot is recorded
  when a person with a high temperature passes by: very easy to recognize a person with fever!
  These functions can be deactivated, allowing a discreet and manual monitoring if your application
  requires it.
- Measuring range: 30 45°C
- Installation takes only a few minutes and operation is very simple!
- Components included:
  - Dual lens thermal camera + visual light
  - Tripod
  - Microcomputer with software
  - IR remote control
  - HDMI cable (video monitor or TV with optional HDMI input)
- The monitor screen is not included.