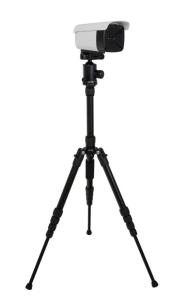

## **BT-FEVERCAM2 PRO**

**Référence:** B09903 **1090,00 € inc. VAT** 

High technology thermographic fever detection system using 2 cameras

- High technology thermographic fever detection system using 2 cameras:
  - 1 thermographic camera equipped with a 256x192 IRFPA sensor
  - 1 Visual light camera equipped with a 1280x768 pixel sensor
- Using artificial intelligence, this camera simultaneously scans the temperature of large flows of people.
- Perfect for contactless fever monitoring at the entrance of schools, universities, shopping malls, companies, sports centers/clubs, hospitals, bus/rail stations, concerts, museums, ...
- In addition, the camera can also check and warn when people without protective masks are detected!
- The system includes a microcomputer with pre-installed software: simply connect the system to an optional video monitor using the included HDMI cable and you're ready to go!
- No PC is required, even an IR remote control is included for easy operation!
- Temperature measurement on several targets up to 4m away with an accuracy of 0.5°C!
- The automatic "fever" alarm is triggered and a combined thermo + visual snapshot is recorded
  when a person with a high temperature passes by: very easy to recognize a person with fever!
  These functions can be deactivated, allowing a discreet and manual monitoring if your application
  requires it.
- Measuring range: 30 45°C
- Installation takes only a few minutes and operation is very simple!
- Components included:
  - Dual lens thermal camera + visual light
  - Tripod
  - Microcomputer with software
  - IR remote control
  - HDMI cable (video monitor or TV with optional HDMI input)
- The monitor screen is not included.