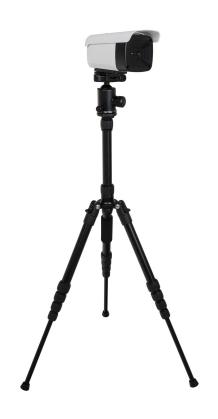

## **BT-FEVERCAM2 PRO**

**Référence:** B09903 **1090,00 € inc. VAT** 

High technology thermographic fever detection system using 2 cameras

- High technology thermographic fever detection system using 2 cameras:
  - 1 thermographic camera equipped with a 256x192 IRFPA sensor
  - 1 Visual light camera equipped with a 1280x768 pixel sensor
- Using artificial intelligence, this camera simultaneously scans the temperature of large flows of people.
- Perfect for contactless fever monitoring at the entrance of schools, universities, shopping malls, companies, sports centers/clubs, hospitals, bus/rail stations, concerts, museums, ...
- In addition, the camera can also check and warn when people without protective masks are detected!
- The system includes a microcomputer with pre-installed software: simply connect the system to an optional video monitor using the included HDMI cable and you're ready to go!
- No PC is required, even an IR remote control is included for easy operation!
- Temperature measurement on several targets up to 4m away with an accuracy of 0.5°C!
- The automatic "fever" alarm is triggered and a combined thermo + visual snapshot is recorded
  when a person with a high temperature passes by: very easy to recognize a person with fever!
  These functions can be deactivated, allowing a discreet and manual monitoring if your application
  requires it.
- Measuring range: 30 45°C
- Installation takes only a few minutes and operation is very simple!
- Components included:
  - Dual lens thermal camera + visual light
  - Tripod
  - Microcomputer with software
  - IR remote control
  - HDMI cable (video monitor or TV with optional HDMI input)
- The monitor screen is not included.