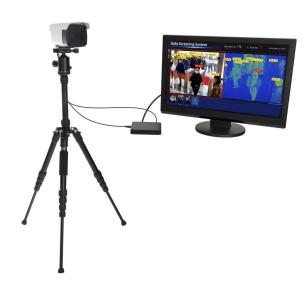

## **BT-FEVERCAM2 PRO**

**Référence:** B09903 **1090,00 € inc. VAT** 

High technology thermographic fever detection system using 2 cameras

- High technology thermographic fever detection system using 2 cameras:
  - 1 thermographic camera equipped with a 256x192 IRFPA sensor
  - 1 Visual light camera equipped with a 1280x768 pixel sensor
- Using artificial intelligence, this camera simultaneously scans the temperature of large flows of people.
- Perfect for contactless fever monitoring at the entrance of schools, universities, shopping malls, companies, sports centers/clubs, hospitals, bus/rail stations, concerts, museums, ...
- In addition, the camera can also check and warn when people without protective masks are detected!
- The system includes a microcomputer with pre-installed software: simply connect the system to an optional video monitor using the included HDMI cable and you're ready to go!
- No PC is required, even an IR remote control is included for easy operation!
- Temperature measurement on several targets up to 4m away with an accuracy of 0.5°C!
- The automatic "fever" alarm is triggered and a combined thermo + visual snapshot is recorded
  when a person with a high temperature passes by: very easy to recognize a person with fever!
  These functions can be deactivated, allowing a discreet and manual monitoring if your application
  requires it.
- Measuring range: 30 45°C
- Installation takes only a few minutes and operation is very simple!
- Components included:
  - Dual lens thermal camera + visual light
  - Tripod
  - Microcomputer with software
  - IR remote control
  - HDMI cable (video monitor or TV with optional HDMI input)
- The monitor screen is not included.