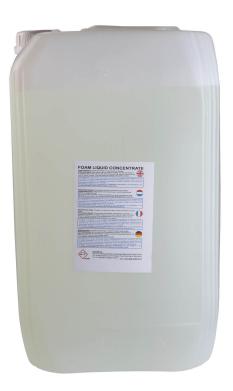

## **BT-FOAMLIQ25** (concentrate)

Concentrated foaming liquid for long-lasting results - 25 L can.

Référence: B04764

199,00 € inc. VAT

- This concentrated foaming liquid is designed to deliver exceptional, long-lasting results with foam machines.
- The resulting foam is particularly light and airy.
- The liquid should be diluted before use, with a recommended concentration of between 2% and 4%.
- The ideal solution depends on the desired effect and the machine used:
  - $\circ$  For 2% dilution, mix 25L of liquid with 1225L of water, giving 1250L of ready-to-use foam.
  - o For 4% dilution, mix 25L of liquid with 600L of water, giving 625L of ready-to-use foam.
- Use only with compatible foam machines.
- For professional use only.
- Read safety instructions carefully before use.