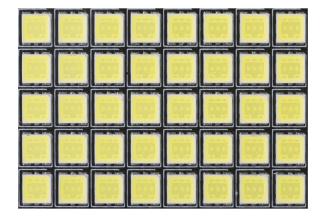

## **BT-GIGAFLASH**

**Référence:** B04714 **990,00 € inc. VAT** 

Extremely powerful LED strobe with 9 separately controllable segments and a light output of  $\pm$ 100,000 lm.

- Extremely powerful LED strobe with 9 separately controllable segments!
- 1260 strobe LEDs for exceptional light output of +/- 100,000 lm
- Long-term blinder function with automatic fade function
- Stunning built-in random pixel strobe effects, no programming required.
- Full DMX control with:
  - 7 different channel modes for strobe effects (1 channel to 13 channels)
  - 3 different pixel control modes (1 channel to 9 channels)
- LCD display for easy navigation through the configuration menus
- The two-leaf barn door with bright internal reflector increases the light output and protects the unit during transport.
- Can be used as a wash light with reduced power (e.g. to illuminate the stage during the technical setup of a concert)
- Television studio loan:
  - Natural White: 4500K with CRI > 90
  - Flicker-free LED refresh rate 2000 Hz
- Quiet cooling system
- Compact and robust ALU housing with tempered glass in front of the LEDs, perfect for rental companies!
- Solid suspension hook, prepared for quick installation with omega clamps.
- In case of DMX failure, the "all off" or "hold" modes will remain available.
- Lock function to prevent unwanted configuration changes.
- The factory default settings can be loaded.
- XLR 3 / 5 pin inputs/outputs and power supply for easy daisy-chaining of multiple devices up to 16A.
- Power supply with active PFC.