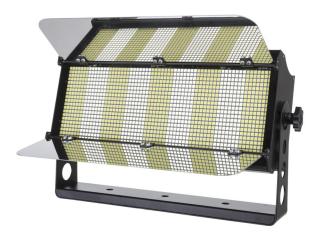

## **BT-GIGAFLASH**

**Référence:** B04714 **990,00 € inc. VAT** 

Extremely powerful LED strobe with 9 separately controllable segments and a light output of  $\pm$ 100,000 lm.

- Extremely powerful LED strobe with 9 separately controllable segments!
- 1260 strobe LEDs for exceptional light output of +/- 100,000 lm
- Long-term blinder function with automatic fade function
- Stunning built-in random pixel strobe effects, no programming required.
- Full DMX control with:
  - 7 different channel modes for strobe effects (1 channel to 13 channels)
  - 3 different pixel control modes (1 channel to 9 channels)
- LCD display for easy navigation through the configuration menus
- The two-leaf barn door with bright internal reflector increases the light output and protects the unit during transport.
- Can be used as a wash light with reduced power (e.g. to illuminate the stage during the technical setup of a concert)
- Television studio loan:
  - Natural White: 4500K with CRI > 90
  - Flicker-free LED refresh rate 2000 Hz
- Quiet cooling system
- Compact and robust ALU housing with tempered glass in front of the LEDs, perfect for rental companies!
- Solid suspension hook, prepared for quick installation with omega clamps.
- In case of DMX failure, the "all off" or "hold" modes will remain available.
- Lock function to prevent unwanted configuration changes.
- The factory default settings can be loaded.
- XLR 3 / 5 pin inputs/outputs and power supply for easy daisy-chaining of multiple devices up to 16A.
- Power supply with active PFC.