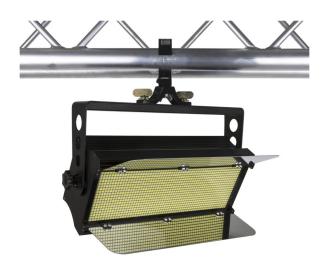

## **BT-GIGAFLASH**

**Référence:** B04714 **990,00 € inc. VAT** 

Extremely powerful LED strobe with 9 separately controllable segments and a light output of  $\pm$ 100,000 lm.

- Extremely powerful LED strobe with 9 separately controllable segments!
- 1260 strobe LEDs for exceptional light output of +/- 100,000 lm
- Long-term blinder function with automatic fade function
- Stunning built-in random pixel strobe effects, no programming required.
- Full DMX control with:
  - 7 different channel modes for strobe effects (1 channel to 13 channels)
  - 3 different pixel control modes (1 channel to 9 channels)
- LCD display for easy navigation through the configuration menus
- The two-leaf barn door with bright internal reflector increases the light output and protects the unit during transport.
- Can be used as a wash light with reduced power (e.g. to illuminate the stage during the technical setup of a concert)
- Television studio loan:
  - Natural White: 4500K with CRI > 90
  - Flicker-free LED refresh rate 2000 Hz
- Quiet cooling system
- Compact and robust ALU housing with tempered glass in front of the LEDs, perfect for rental companies!
- Solid suspension hook, prepared for quick installation with omega clamps.
- In case of DMX failure, the "all off" or "hold" modes will remain available.
- Lock function to prevent unwanted configuration changes.
- The factory default settings can be loaded.
- XLR 3 / 5 pin inputs/outputs and power supply for easy daisy-chaining of multiple devices up to 16A.
- Power supply with active PFC.