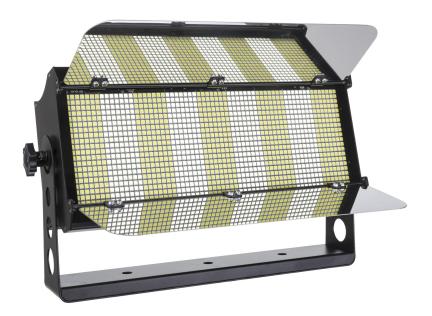

## **BT-GIGAFLASH**

**Référence:** B04714 **990,00 € inc. VAT** 

Extremely powerful LED strobe with 9 separately controllable segments and a light output of  $\pm$ 100,000 lm.

- Extremely powerful LED strobe with 9 separately controllable segments!
- 1260 strobe LEDs for exceptional light output of +/- 100,000 lm
- Long-term blinder function with automatic fade function
- Stunning built-in random pixel strobe effects, no programming required.
- Full DMX control with:
  - 7 different channel modes for strobe effects (1 channel to 13 channels)
  - 3 different pixel control modes (1 channel to 9 channels)
- LCD display for easy navigation through the configuration menus
- The two-leaf barn door with bright internal reflector increases the light output and protects the unit during transport.
- Can be used as a wash light with reduced power (e.g. to illuminate the stage during the technical setup of a concert)
- Television studio loan:
  - Natural White: 4500K with CRI > 90
  - Flicker-free LED refresh rate 2000 Hz
- Quiet cooling system
- Compact and robust ALU housing with tempered glass in front of the LEDs, perfect for rental companies!
- Solid suspension hook, prepared for quick installation with omega clamps.
- In case of DMX failure, the "all off" or "hold" modes will remain available.
- Lock function to prevent unwanted configuration changes.
- The factory default settings can be loaded.
- XLR 3 / 5 pin inputs/outputs and power supply for easy daisy-chaining of multiple devices up to 16A.
- Power supply with active PFC.