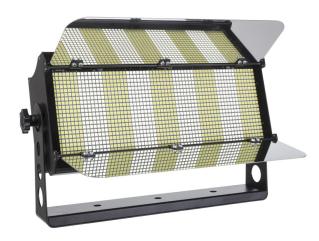

## **BT-GIGAFLASH**

**Référence:** B04714 **990,00 € inc. VAT** 

Extremely powerful LED strobe with 9 separately controllable segments and a light output of  $\pm$ 100,000 lm.

- Extremely powerful LED strobe with 9 separately controllable segments!
- 1260 strobe LEDs for exceptional light output of +/- 100,000 lm
- Long-term blinder function with automatic fade function
- Stunning built-in random pixel strobe effects, no programming required.
- Full DMX control with:
  - 7 different channel modes for strobe effects (1 channel to 13 channels)
  - 3 different pixel control modes (1 channel to 9 channels)
- LCD display for easy navigation through the configuration menus
- The two-leaf barn door with bright internal reflector increases the light output and protects the unit during transport.
- Can be used as a wash light with reduced power (e.g. to illuminate the stage during the technical setup of a concert)
- Television studio loan:
  - Natural White: 4500K with CRI > 90
  - Flicker-free LED refresh rate 2000 Hz
- Quiet cooling system
- Compact and robust ALU housing with tempered glass in front of the LEDs, perfect for rental companies!
- Solid suspension hook, prepared for quick installation with omega clamps.
- In case of DMX failure, the "all off" or "hold" modes will remain available.
- Lock function to prevent unwanted configuration changes.
- The factory default settings can be loaded.
- XLR 3 / 5 pin inputs/outputs and power supply for easy daisy-chaining of multiple devices up to 16A.
- Power supply with active PFC.