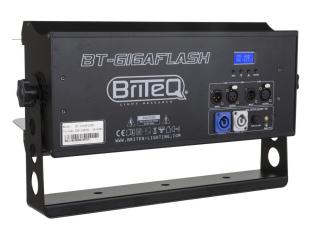

## **BT-GIGAFLASH**

**Référence:** B04714 **990,00 € inc. VAT** 

Extremely powerful LED strobe with 9 separately controllable segments and a light output of  $\pm$ 100,000 lm.

- Extremely powerful LED strobe with 9 separately controllable segments!
- 1260 strobe LEDs for exceptional light output of +/- 100,000 lm
- Long-term blinder function with automatic fade function
- Stunning built-in random pixel strobe effects, no programming required.
- Full DMX control with:
  - 7 different channel modes for strobe effects (1 channel to 13 channels)
  - 3 different pixel control modes (1 channel to 9 channels)
- LCD display for easy navigation through the configuration menus
- The two-leaf barn door with bright internal reflector increases the light output and protects the unit during transport.
- Can be used as a wash light with reduced power (e.g. to illuminate the stage during the technical setup of a concert)
- Television studio loan:
  - Natural White: 4500K with CRI > 90
  - Flicker-free LED refresh rate 2000 Hz
- Quiet cooling system
- Compact and robust ALU housing with tempered glass in front of the LEDs, perfect for rental companies!
- Solid suspension hook, prepared for quick installation with omega clamps.
- In case of DMX failure, the "all off" or "hold" modes will remain available.
- Lock function to prevent unwanted configuration changes.
- The factory default settings can be loaded.
- XLR 3 / 5 pin inputs/outputs and power supply for easy daisy-chaining of multiple devices up to 16A.
- Power supply with active PFC.