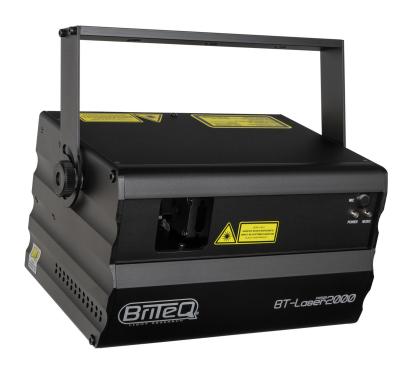

## **BT-LASER2000 RGB**

**Référence:** B06211 **1090,00 € inc. VAT** 

A superb and powerful RGB 2W class IV laser for all your events! Perfect for clubs, discos, rental companies.

- A superb 2 watt class IV RGB laser equipped with 1 powerful temperature controlled RGB laser:
  - a 500mW Red laser (638nm)
  - a 500mW Green laser (520nm)
  - a 1000mW blue laser (450nm)
- This single-source laser ensures perfect beam and color alignment resulting in perfect white.
- Thanks to 20 kHz scanners, this "BT-LASER2000 RGB" projects incredibly sharp RGB images!
- 100% ILDA compatible for total flexibility!
- Compatible with TTL color control (in DMX mode) and ANALOGIC color control (in ILDA mode).
- The internal SD card reader allows you to project your own designs and logos. On the supplied SD card, you can create up to 100 folders with up to 255 files each.
- The software pro can be updated via the SD card.
- The 6 operating modes make this laser very easy to use:
  - **MUSICAL CONTROL**: 100% plug & play, just plug the laser into the power supply to start an incredible music controlled laser show based on the 86 internal patterns! Perfect for rental companies!!!
  - MASTER/SLAVE mode: Several units can be used in fully synchronized music mode: incredible and very easy to use!
  - **AUTOMATIC mode**: all internal programs will be displayed automatically, no music is required. Depending on your needs, you can choose a fast or soft show.
  - DMX mode: two options available:
    - 1 channel for extremely easy installation and use!
    - 13 channels to take full control of all internal programs!
  - **ILDA mode**: connect the laser to any PC with an ILDA-compatible interface and use any professional laser software to create stunning laser shows, create logos, etc.
  - SD-CARD mode: playback of pre-programmed shows, logos, patterns on the SD card.
- The laser projections can be adapted to the size of the room with X/Y image zoom controls.
- LCD display for easy navigation in the configuration menu.
- Graphics can be mirrored for projection behind a transparent screen
- Blackout technology for beautiful split beams
- Perfect for clubs, discos, advertising, exhibitions, and more...
- **SAFETY FIRST!** Class IV lasers (more than 500mW of power) can seriously damage the human eye. So never buy a laser of this power without checking that it has passed the stringent laser safety tests! This laser complies with the European standard EN 60825-1:2014 for laser safety! It is equipped with additional safety measures such as:
  - Scanner control: if a scanner fails, the output is cut off.
  - Locking connection with a mechanical shutter: press the safety switch to cut the output.
  - Key switch: only authorized and well-trained operators are allowed to use the laser.