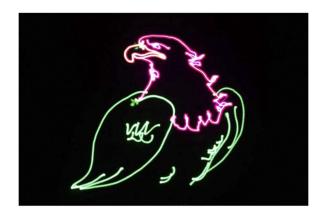

## **BT-LASER2000 RGB**

**Référence:** B06211 **1090,00 € inc. VAT** 

A superb and powerful RGB 2W class IV laser for all your events! Perfect for clubs, discos, rental companies.

- A superb 2 watt class IV RGB laser equipped with 1 powerful temperature controlled RGB laser:
  - a 500mW Red laser (638nm)
  - a 500mW Green laser (520nm)
  - a 1000mW blue laser (450nm)
- This single-source laser ensures perfect beam and color alignment resulting in perfect white.
- Thanks to 20 kHz scanners, this "BT-LASER2000 RGB" projects incredibly sharp RGB images!
- 100% ILDA compatible for total flexibility!
- Compatible with TTL color control (in DMX mode) and ANALOGIC color control (in ILDA mode).
- The internal SD card reader allows you to project your own designs and logos. On the supplied SD card, you can create up to 100 folders with up to 255 files each.
- The software pro can be updated via the SD card.
- The 6 operating modes make this laser very easy to use:
  - **MUSICAL CONTROL**: 100% plug & play, just plug the laser into the power supply to start an incredible music controlled laser show based on the 86 internal patterns! Perfect for rental companies!!!
  - MASTER/SLAVE mode: Several units can be used in fully synchronized music mode: incredible and very easy to use!
  - **AUTOMATIC mode**: all internal programs will be displayed automatically, no music is required. Depending on your needs, you can choose a fast or soft show.
  - DMX mode: two options available:
    - 1 channel for extremely easy installation and use!
    - 13 channels to take full control of all internal programs!
  - **ILDA mode**: connect the laser to any PC with an ILDA-compatible interface and use any professional laser software to create stunning laser shows, create logos, etc.
  - SD-CARD mode: playback of pre-programmed shows, logos, patterns on the SD card.
- The laser projections can be adapted to the size of the room with X/Y image zoom controls.
- LCD display for easy navigation in the configuration menu.
- Graphics can be mirrored for projection behind a transparent screen
- Blackout technology for beautiful split beams
- Perfect for clubs, discos, advertising, exhibitions, and more...
- **SAFETY FIRST!** Class IV lasers (more than 500mW of power) can seriously damage the human eye. So never buy a laser of this power without checking that it has passed the stringent laser safety tests! This laser complies with the European standard EN 60825-1:2014 for laser safety! It is equipped with additional safety measures such as:
  - Scanner control: if a scanner fails, the output is cut off.
  - Locking connection with a mechanical shutter: press the safety switch to cut the output.
  - Key switch: only authorized and well-trained operators are allowed to use the laser.