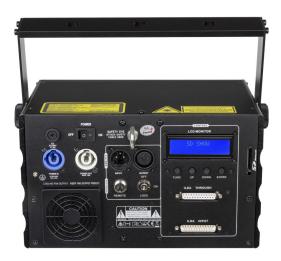

## **BT-LASER2000 RGB**

**Référence:** B06211 **1090,00 € inc. VAT** 

A superb and powerful RGB 2W class IV laser for all your events! Perfect for clubs, discos, rental companies.

- A superb 2 watt class IV RGB laser equipped with 1 powerful temperature controlled RGB laser:
  - a 500mW Red laser (638nm)
  - a 500mW Green laser (520nm)
  - a 1000mW blue laser (450nm)
- This single-source laser ensures perfect beam and color alignment resulting in perfect white.
- Thanks to 20 kHz scanners, this "BT-LASER2000 RGB" projects incredibly sharp RGB images!
- 100% ILDA compatible for total flexibility!
- Compatible with TTL color control (in DMX mode) and ANALOGIC color control (in ILDA mode).
- The internal SD card reader allows you to project your own designs and logos. On the supplied SD card, you can create up to 100 folders with up to 255 files each.
- The software pro can be updated via the SD card.
- The 6 operating modes make this laser very easy to use:
  - **MUSICAL CONTROL**: 100% plug & play, just plug the laser into the power supply to start an incredible music controlled laser show based on the 86 internal patterns! Perfect for rental companies!!!
  - MASTER/SLAVE mode: Several units can be used in fully synchronized music mode: incredible and very easy to use!
  - **AUTOMATIC mode**: all internal programs will be displayed automatically, no music is required. Depending on your needs, you can choose a fast or soft show.
  - DMX mode: two options available:
    - 1 channel for extremely easy installation and use!
    - 13 channels to take full control of all internal programs!
  - **ILDA mode**: connect the laser to any PC with an ILDA-compatible interface and use any professional laser software to create stunning laser shows, create logos, etc.
  - SD-CARD mode: playback of pre-programmed shows, logos, patterns on the SD card.
- The laser projections can be adapted to the size of the room with X/Y image zoom controls.
- LCD display for easy navigation in the configuration menu.
- Graphics can be mirrored for projection behind a transparent screen
- Blackout technology for beautiful split beams
- Perfect for clubs, discos, advertising, exhibitions, and more...
- **SAFETY FIRST!** Class IV lasers (more than 500mW of power) can seriously damage the human eye. So never buy a laser of this power without checking that it has passed the stringent laser safety tests! This laser complies with the European standard EN 60825-1:2014 for laser safety! It is equipped with additional safety measures such as:
  - Scanner control: if a scanner fails, the output is cut off.
  - Locking connection with a mechanical shutter: press the safety switch to cut the output.
  - Key switch: only authorized and well-trained operators are allowed to use the laser.

## Caractéristiques

| Brand                | Briteq    |
|----------------------|-----------|
| Controllable colours | RGB       |
| Protection class     | IP20      |
| Protocole            | DMX, ILDA |