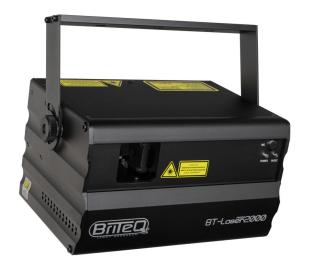

## **BT-LASER2000 RGB**

**Référence:** B06211 **1090,00 € inc. VAT** 

A superb and powerful RGB 2W class IV laser for all your events! Perfect for clubs, discos, rental companies.

- A superb 2 watt class IV RGB laser equipped with 1 powerful temperature controlled RGB laser:
  - a 500mW Red laser (638nm)
  - a 500mW Green laser (520nm)
  - a 1000mW blue laser (450nm)
- This single-source laser ensures perfect beam and color alignment resulting in perfect white.
- Thanks to 20 kHz scanners, this "BT-LASER2000 RGB" projects incredibly sharp RGB images!
- 100% ILDA compatible for total flexibility!
- Compatible with TTL color control (in DMX mode) and ANALOGIC color control (in ILDA mode).
- The internal SD card reader allows you to project your own designs and logos. On the supplied SD card, you can create up to 100 folders with up to 255 files each.
- The software pro can be updated via the SD card.
- The 6 operating modes make this laser very easy to use:
  - **MUSICAL CONTROL**: 100% plug & play, just plug the laser into the power supply to start an incredible music controlled laser show based on the 86 internal patterns! Perfect for rental companies!!!
  - MASTER/SLAVE mode: Several units can be used in fully synchronized music mode: incredible and very easy to use!
  - **AUTOMATIC mode**: all internal programs will be displayed automatically, no music is required. Depending on your needs, you can choose a fast or soft show.
  - DMX mode: two options available:
    - 1 channel for extremely easy installation and use!
    - 13 channels to take full control of all internal programs!
  - **ILDA mode**: connect the laser to any PC with an ILDA-compatible interface and use any professional laser software to create stunning laser shows, create logos, etc.
  - SD-CARD mode: playback of pre-programmed shows, logos, patterns on the SD card.
- The laser projections can be adapted to the size of the room with X/Y image zoom controls.
- LCD display for easy navigation in the configuration menu.
- Graphics can be mirrored for projection behind a transparent screen
- Blackout technology for beautiful split beams
- Perfect for clubs, discos, advertising, exhibitions, and more...
- **SAFETY FIRST!** Class IV lasers (more than 500mW of power) can seriously damage the human eye. So never buy a laser of this power without checking that it has passed the stringent laser safety tests! This laser complies with the European standard EN 60825-1:2014 for laser safety! It is equipped with additional safety measures such as:
  - Scanner control: if a scanner fails, the output is cut off.
  - Locking connection with a mechanical shutter: press the safety switch to cut the output.
  - Key switch: only authorized and well-trained operators are allowed to use the laser.