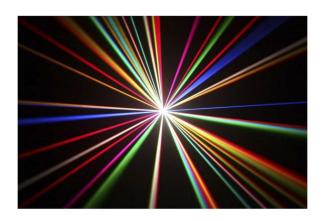

## **BT-LASER2000 RGB**

**Référence:** B06211 **1090,00 € inc. VAT** 

A superb and powerful RGB 2W class IV laser for all your events! Perfect for clubs, discos, rental companies.

- A superb 2 watt class IV RGB laser equipped with 1 powerful temperature controlled RGB laser:
  - a 500mW Red laser (638nm)
  - a 500mW Green laser (520nm)
  - a 1000mW blue laser (450nm)
- This single-source laser ensures perfect beam and color alignment resulting in perfect white.
- Thanks to 20 kHz scanners, this "BT-LASER2000 RGB" projects incredibly sharp RGB images!
- 100% ILDA compatible for total flexibility!
- Compatible with TTL color control (in DMX mode) and ANALOGIC color control (in ILDA mode).
- The internal SD card reader allows you to project your own designs and logos. On the supplied SD card, you can create up to 100 folders with up to 255 files each.
- The software pro can be updated via the SD card.
- The 6 operating modes make this laser very easy to use:
  - **MUSICAL CONTROL**: 100% plug & play, just plug the laser into the power supply to start an incredible music controlled laser show based on the 86 internal patterns! Perfect for rental companies!!!
  - MASTER/SLAVE mode: Several units can be used in fully synchronized music mode: incredible and very easy to use!
  - **AUTOMATIC mode**: all internal programs will be displayed automatically, no music is required. Depending on your needs, you can choose a fast or soft show.
  - DMX mode: two options available:
    - 1 channel for extremely easy installation and use!
    - 13 channels to take full control of all internal programs!
  - **ILDA mode**: connect the laser to any PC with an ILDA-compatible interface and use any professional laser software to create stunning laser shows, create logos, etc.
  - SD-CARD mode: playback of pre-programmed shows, logos, patterns on the SD card.
- The laser projections can be adapted to the size of the room with X/Y image zoom controls.
- LCD display for easy navigation in the configuration menu.
- Graphics can be mirrored for projection behind a transparent screen
- Blackout technology for beautiful split beams
- Perfect for clubs, discos, advertising, exhibitions, and more...
- **SAFETY FIRST!** Class IV lasers (more than 500mW of power) can seriously damage the human eye. So never buy a laser of this power without checking that it has passed the stringent laser safety tests! This laser complies with the European standard EN 60825-1:2014 for laser safety! It is equipped with additional safety measures such as:
  - Scanner control: if a scanner fails, the output is cut off.
  - Locking connection with a mechanical shutter: press the safety switch to cut the output.
  - Key switch: only authorized and well-trained operators are allowed to use the laser.