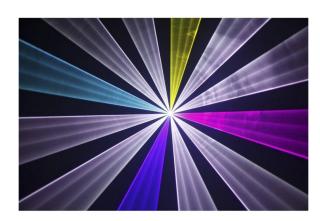

## **BT-LASER2000 RGB**

**Référence:** B06211 **1090,00 € inc. VAT** 

A superb and powerful RGB 2W class IV laser for all your events! Perfect for clubs, discos, rental companies.

- A superb 2 watt class IV RGB laser equipped with 1 powerful temperature controlled RGB laser:
  - a 500mW Red laser (638nm)
  - a 500mW Green laser (520nm)
  - a 1000mW blue laser (450nm)
- This single-source laser ensures perfect beam and color alignment resulting in perfect white.
- Thanks to 20 kHz scanners, this "BT-LASER2000 RGB" projects incredibly sharp RGB images!
- 100% ILDA compatible for total flexibility!
- Compatible with TTL color control (in DMX mode) and ANALOGIC color control (in ILDA mode).
- The internal SD card reader allows you to project your own designs and logos. On the supplied SD card, you can create up to 100 folders with up to 255 files each.
- The software pro can be updated via the SD card.
- The 6 operating modes make this laser very easy to use:
  - **MUSICAL CONTROL**: 100% plug & play, just plug the laser into the power supply to start an incredible music controlled laser show based on the 86 internal patterns! Perfect for rental companies!!!
  - MASTER/SLAVE mode: Several units can be used in fully synchronized music mode: incredible and very easy to use!
  - **AUTOMATIC mode**: all internal programs will be displayed automatically, no music is required. Depending on your needs, you can choose a fast or soft show.
  - DMX mode: two options available:
    - 1 channel for extremely easy installation and use!
    - 13 channels to take full control of all internal programs!
  - **ILDA mode**: connect the laser to any PC with an ILDA-compatible interface and use any professional laser software to create stunning laser shows, create logos, etc.
  - SD-CARD mode: playback of pre-programmed shows, logos, patterns on the SD card.
- The laser projections can be adapted to the size of the room with X/Y image zoom controls.
- LCD display for easy navigation in the configuration menu.
- Graphics can be mirrored for projection behind a transparent screen
- Blackout technology for beautiful split beams
- Perfect for clubs, discos, advertising, exhibitions, and more...
- **SAFETY FIRST!** Class IV lasers (more than 500mW of power) can seriously damage the human eye. So never buy a laser of this power without checking that it has passed the stringent laser safety tests! This laser complies with the European standard EN 60825-1:2014 for laser safety! It is equipped with additional safety measures such as:
  - Scanner control: if a scanner fails, the output is cut off.
  - Locking connection with a mechanical shutter: press the safety switch to cut the output.
  - Key switch: only authorized and well-trained operators are allowed to use the laser.