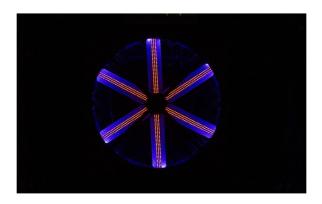

## **BT-LEDROTOR**

Référence: B05516

1259,00 € inc. VAT

BT-LEDROTOR is a 70x70cm high power LED effect fan for TV studio, rental, etc. Each of the 6 blades is equipped with 5 RGB LED sections that you can control individually. In addition, a UV LED effect was added.

- High Power LED EFFECTS FAN 70 x 70 cm
- Suitable for all kinds of entertainment applications: TV studios (flicker-free), rentals, discos...
- The 6 fan blades are equipped with 720 RGB LEDs in total
- Each fan blade is divided into 5 individual RGB sections (total: 30 pixels)
- The power of each fan blade can be controlled individually!
- Exceptional integrated pixel patterns + free pixel programming.
- 32 UV 3 W LEDs illuminate the white blades in the dark!
- There are 3 DMX modes:
  - 5 channels: the "simple" mode allows you to run many built-in effects without any programming
  - 12 channels: the intermediate mode offers more flexibility, but remains simple to use.
  - 33 channels: Full control of all functions, including pixel control!
- Ready for wireless DMX connection: just plug in the optional DONGLE WTR-DMX! (Briteq® Code<sup>:</sup> B04645)
- Very slow (3 RPM) to very fast bidirectional fan rotation
- RDM function for: channel mode, DMX address, temperature control, etc.
- OLED display with backlit touch buttons for easy setup.
- Easy installation on beam, thanks to the 2 omega hooks included
- Easy to install on the floor with the 2 included feet
- Intelligent placement of input/output connectors to ensure nearly invisible cable routing.
- Power supply 100 V~240 V 50/60 Hz.
- A special flight case of 80 x 60 cm is available in option for the transport of 4 devices + cables.