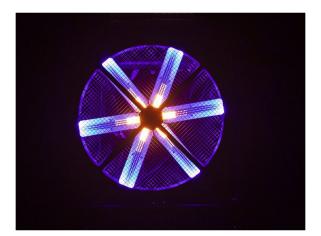

## **BT-LEDROTOR**

Référence: B05516

1259,00 € inc. VAT

BT-LEDROTOR is a 70x70cm high power LED effect fan for TV studio, rental, etc. Each of the 6 blades is equipped with 5 RGB LED sections that you can control individually. In addition, a UV LED effect was added.

- High Power LED EFFECTS FAN 70 x 70 cm
- Suitable for all kinds of entertainment applications: TV studios (flicker-free), rentals, discos...
- The 6 fan blades are equipped with 720 RGB LEDs in total
- Each fan blade is divided into 5 individual RGB sections (total: 30 pixels)
- The power of each fan blade can be controlled individually!
- Exceptional integrated pixel patterns + free pixel programming.
- 32 UV 3 W LEDs illuminate the white blades in the dark!
- There are 3 DMX modes:
  - 5 channels: the "simple" mode allows you to run many built-in effects without any programming
  - 12 channels: the intermediate mode offers more flexibility, but remains simple to use.
  - 33 channels: Full control of all functions, including pixel control!
- Ready for wireless DMX connection: just plug in the optional DONGLE WTR-DMX! (Briteq® Code<sup>:</sup> B04645)
- Very slow (3 RPM) to very fast bidirectional fan rotation
- RDM function for: channel mode, DMX address, temperature control, etc.
- OLED display with backlit touch buttons for easy setup.
- Easy installation on beam, thanks to the 2 omega hooks included
- Easy to install on the floor with the 2 included feet
- Intelligent placement of input/output connectors to ensure nearly invisible cable routing.
- Power supply 100 V~240 V 50/60 Hz.
- A special flight case of 80 x 60 cm is available in option for the transport of 4 devices + cables.