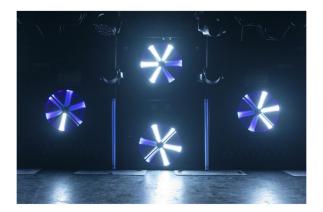

## **BT-LEDROTOR**

Référence: B05516

1259,00 € inc. VAT

BT-LEDROTOR is a 70x70cm high power LED effect fan for TV studio, rental, etc. Each of the 6 blades is equipped with 5 RGB LED sections that you can control individually. In addition, a UV LED effect was added.

- High Power LED EFFECTS FAN 70 x 70 cm
- Suitable for all kinds of entertainment applications: TV studios (flicker-free), rentals, discos...
- The 6 fan blades are equipped with 720 RGB LEDs in total
- Each fan blade is divided into 5 individual RGB sections (total: 30 pixels)
- The power of each fan blade can be controlled individually!
- Exceptional integrated pixel patterns + free pixel programming.
- 32 UV 3 W LEDs illuminate the white blades in the dark!
- There are 3 DMX modes:
  - 5 channels: the "simple" mode allows you to run many built-in effects without any programming
  - 12 channels: the intermediate mode offers more flexibility, but remains simple to use.
  - 33 channels: Full control of all functions, including pixel control!
- Ready for wireless DMX connection: just plug in the optional DONGLE WTR-DMX! (Briteq® Code<sup>:</sup> B04645)
- Very slow (3 RPM) to very fast bidirectional fan rotation
- RDM function for: channel mode, DMX address, temperature control, etc.
- OLED display with backlit touch buttons for easy setup.
- Easy installation on beam, thanks to the 2 omega hooks included
- Easy to install on the floor with the 2 included feet
- Intelligent placement of input/output connectors to ensure nearly invisible cable routing.
- Power supply 100 V~240 V 50/60 Hz.
- A special flight case of 80 x 60 cm is available in option for the transport of 4 devices + cables.