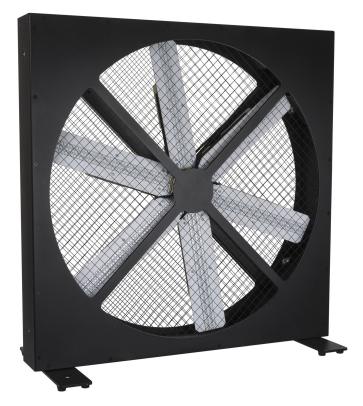

## **BT-LEDROTOR**

Référence: B05516

1259,00 € inc. VAT

BT-LEDROTOR is a 70x70cm high power LED effect fan for TV studio, rental, etc. Each of the 6 blades is equipped with 5 RGB LED sections that you can control individually. In addition, a UV LED effect was added.

- High Power LED EFFECTS FAN 70 x 70 cm
- Suitable for all kinds of entertainment applications: TV studios (flicker-free), rentals, discos...
- The 6 fan blades are equipped with 720 RGB LEDs in total
- Each fan blade is divided into 5 individual RGB sections (total: 30 pixels)
- The power of each fan blade can be controlled individually!
- Exceptional integrated pixel patterns + free pixel programming.
- 32 UV 3 W LEDs illuminate the white blades in the dark!
- There are 3 DMX modes:
  - 5 channels: the "simple" mode allows you to run many built-in effects without any programming
  - 12 channels: the intermediate mode offers more flexibility, but remains simple to use.
  - 33 channels: Full control of all functions, including pixel control!
- Ready for wireless DMX connection: just plug in the optional DONGLE WTR-DMX! (Briteq® Code<sup>:</sup> B04645)
- Very slow (3 RPM) to very fast bidirectional fan rotation
- RDM function for: channel mode, DMX address, temperature control, etc.
- OLED display with backlit touch buttons for easy setup.
- Easy installation on beam, thanks to the 2 omega hooks included
- Easy to install on the floor with the 2 included feet
- Intelligent placement of input/output connectors to ensure nearly invisible cable routing.
- Power supply 100 V~240 V 50/60 Hz.
- A special flight case of 80 x 60 cm is available in option for the transport of 4 devices + cables.