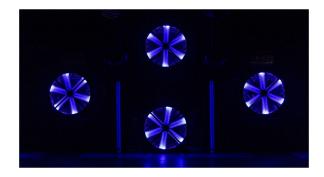

## **BT-LEDROTOR**

Référence: B05516

1259,00 € inc. VAT

BT-LEDROTOR is a 70x70cm high power LED effect fan for TV studio, rental, etc. Each of the 6 blades is equipped with 5 RGB LED sections that you can control individually. In addition, a UV LED effect was added.

- High Power LED EFFECTS FAN 70 x 70 cm
- Suitable for all kinds of entertainment applications: TV studios (flicker-free), rentals, discos...
- The 6 fan blades are equipped with 720 RGB LEDs in total
- Each fan blade is divided into 5 individual RGB sections (total: 30 pixels)
- The power of each fan blade can be controlled individually!
- Exceptional integrated pixel patterns + free pixel programming.
- 32 UV 3 W LEDs illuminate the white blades in the dark!
- There are 3 DMX modes:
  - 5 channels: the "simple" mode allows you to run many built-in effects without any programming
  - 12 channels: the intermediate mode offers more flexibility, but remains simple to use.
  - 33 channels: Full control of all functions, including pixel control!
- Ready for wireless DMX connection: just plug in the optional DONGLE WTR-DMX! (Briteq® Code<sup>:</sup> B04645)
- Very slow (3 RPM) to very fast bidirectional fan rotation
- RDM function for: channel mode, DMX address, temperature control, etc.
- OLED display with backlit touch buttons for easy setup.
- Easy installation on beam, thanks to the 2 omega hooks included
- Easy to install on the floor with the 2 included feet
- Intelligent placement of input/output connectors to ensure nearly invisible cable routing.
- Power supply 100 V~240 V 50/60 Hz.
- A special flight case of 80 x 60 cm is available in option for the transport of 4 devices + cables.