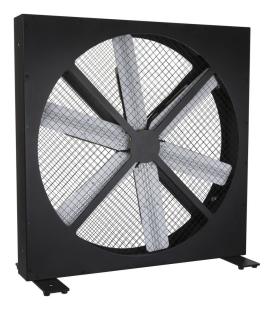

## **BT-LEDROTOR**

Référence: B05516

1259,00 € inc. VAT

BT-LEDROTOR is a 70x70cm high power LED effect fan for TV studio, rental, etc. Each of the 6 blades is equipped with 5 RGB LED sections that you can control individually. In addition, a UV LED effect was added.

- High Power LED EFFECTS FAN 70 x 70 cm
- Suitable for all kinds of entertainment applications: TV studios (flicker-free), rentals, discos...
- The 6 fan blades are equipped with 720 RGB LEDs in total
- Each fan blade is divided into 5 individual RGB sections (total: 30 pixels)
- The power of each fan blade can be controlled individually!
- Exceptional integrated pixel patterns + free pixel programming.
- 32 UV 3 W LEDs illuminate the white blades in the dark!
- There are 3 DMX modes:
  - 5 channels: the "simple" mode allows you to run many built-in effects without any programming
  - 12 channels: the intermediate mode offers more flexibility, but remains simple to use.
  - 33 channels: Full control of all functions, including pixel control!
- Ready for wireless DMX connection: just plug in the optional DONGLE WTR-DMX! (Briteq® Code<sup>:</sup> B04645)
- Very slow (3 RPM) to very fast bidirectional fan rotation
- RDM function for: channel mode, DMX address, temperature control, etc.
- OLED display with backlit touch buttons for easy setup.
- Easy installation on beam, thanks to the 2 omega hooks included
- Easy to install on the floor with the 2 included feet
- Intelligent placement of input/output connectors to ensure nearly invisible cable routing.
- Power supply 100 V~240 V 50/60 Hz.
- A special flight case of 80 x 60 cm is available in option for the transport of 4 devices + cables.