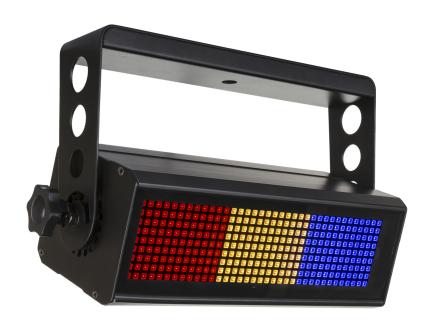

## **BT-MAGICFLASH RGB**

**Référence:** B04717 **499,00 € inc. VAT** 

LED color strobe with 3 separately controllable segments and 324 RGB strobe LEDs for exceptional light power!

- Powerful LED color strobe with 3 separately controllable segments!
- 324 RGB strobe LEDs for exceptional light output.
- Long-term blinder function with automatic fade function
- Stunning built-in random pixel strobe effects, no programming required.
- Full DMX control with:
  - 7 different channel modes for strobe effects (1 channel to 13 channels)
  - 3 different pixel control modes (1 channel to 9 channels)
- LCD display for easy navigation through the configuration menus
- Can be used as a wash light with reduced power (e.g. to illuminate the stage during the technical setup of a concert)
- Television studio loan:
  - Flicker-free LED refresh rate 2000 Hz
  - Quiet cooling system
- Compact and robust ALU housing with tempered glass in front of the LEDs, perfect for rental companies!
- Solid suspension hook, prepared for quick installation with omega clamps.
- In case of DMX failure, the "all off" or "hold" modes will remain available.
- Lock function to prevent unwanted configuration changes.
- The factory default settings can be loaded.
- 3-pin XLR inputs/outputs and power supply for easy daisy-chaining of multiple devices up to 16A.
- Power supply with active PFC.

## **Galerie photos**

www.hitmusic.eu/en/