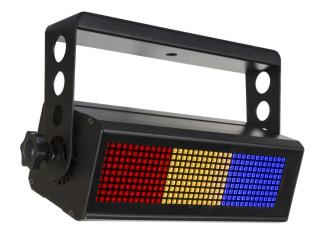

## **BT-MAGICFLASH RGB**

**Référence:** B04717 **499,00 € inc. VAT** 

LED color strobe with 3 separately controllable segments and 324 RGB strobe LEDs for exceptional light power!

- Powerful LED color strobe with 3 separately controllable segments!
- 324 RGB strobe LEDs for exceptional light output.
- Long-term blinder function with automatic fade function
- Stunning built-in random pixel strobe effects, no programming required.
- Full DMX control with:
  - 7 different channel modes for strobe effects (1 channel to 13 channels)
  - 3 different pixel control modes (1 channel to 9 channels)
- LCD display for easy navigation through the configuration menus
- Can be used as a wash light with reduced power (e.g. to illuminate the stage during the technical setup of a concert)
- Television studio loan:
  - Flicker-free LED refresh rate 2000 Hz
  - Quiet cooling system
- Compact and robust ALU housing with tempered glass in front of the LEDs, perfect for rental companies!
- Solid suspension hook, prepared for quick installation with omega clamps.
- In case of DMX failure, the "all off" or "hold" modes will remain available.
- Lock function to prevent unwanted configuration changes.
- The factory default settings can be loaded.
- 3-pin XLR inputs/outputs and power supply for easy daisy-chaining of multiple devices up to 16A.
- Power supply with active PFC.

## **Galerie photos**

www.hitmusic.eu/en/