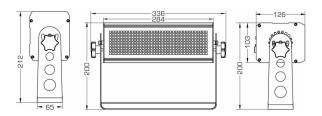

## **BT-MAGICFLASH RGB**

**Référence:** B04717 **499,00 € inc. VAT** 

LED color strobe with 3 separately controllable segments and 324 RGB strobe LEDs for exceptional light power!

- Powerful LED color strobe with 3 separately controllable segments!
- 324 RGB strobe LEDs for exceptional light output.
- Long-term blinder function with automatic fade function
- Stunning built-in random pixel strobe effects, no programming required.
- Full DMX control with:
  - 7 different channel modes for strobe effects (1 channel to 13 channels)
  - 3 different pixel control modes (1 channel to 9 channels)
- LCD display for easy navigation through the configuration menus
- Can be used as a wash light with reduced power (e.g. to illuminate the stage during the technical setup of a concert)
- Television studio loan:
  - Flicker-free LED refresh rate 2000 Hz
  - Quiet cooling system
- Compact and robust ALU housing with tempered glass in front of the LEDs, perfect for rental companies!
- Solid suspension hook, prepared for quick installation with omega clamps.
- In case of DMX failure, the "all off" or "hold" modes will remain available.
- Lock function to prevent unwanted configuration changes.
- The factory default settings can be loaded.
- 3-pin XLR inputs/outputs and power supply for easy daisy-chaining of multiple devices up to 16A.
- Power supply with active PFC.