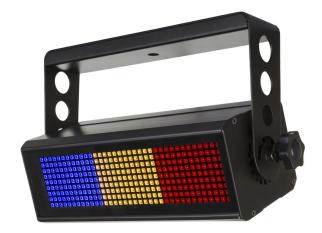

## **BT-MAGICFLASH RGB**

**Référence:** B04717 **499,00 € inc. VAT** 

LED color strobe with 3 separately controllable segments and 324 RGB strobe LEDs for exceptional light power!

- Powerful LED color strobe with 3 separately controllable segments!
- 324 RGB strobe LEDs for exceptional light output.
- Long-term blinder function with automatic fade function
- Stunning built-in random pixel strobe effects, no programming required.
- Full DMX control with:
  - 7 different channel modes for strobe effects (1 channel to 13 channels)
  - 3 different pixel control modes (1 channel to 9 channels)
- LCD display for easy navigation through the configuration menus
- Can be used as a wash light with reduced power (e.g. to illuminate the stage during the technical setup of a concert)
- Television studio loan:
  - Flicker-free LED refresh rate 2000 Hz
  - Quiet cooling system
- Compact and robust ALU housing with tempered glass in front of the LEDs, perfect for rental companies!
- Solid suspension hook, prepared for quick installation with omega clamps.
- In case of DMX failure, the "all off" or "hold" modes will remain available.
- Lock function to prevent unwanted configuration changes.
- The factory default settings can be loaded.
- 3-pin XLR inputs/outputs and power supply for easy daisy-chaining of multiple devices up to 16A.
- Power supply with active PFC.

## **Galerie photos**

www.hitmusic.eu/en/