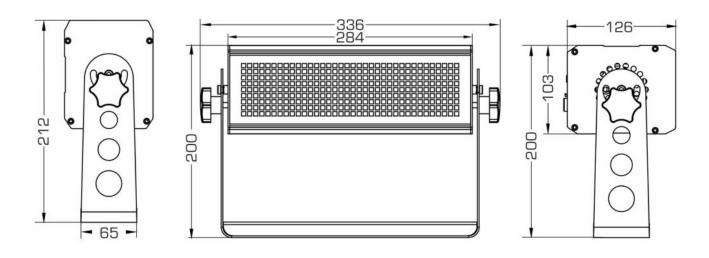

## **BT-MAGICFLASH RGB**

LED color strobe with 3 separately controllable segments and 324 RGB strobe LEDs for exceptional light power!

Référence: B04717

499,00 € inc. VAT

- Powerful RGB LED strobe with 3 controllable segments
- 324 RGB LEDs for an intense lighting effect
- Long-lasting blinder function with automatic fade
- Built-in random pixel strobe effects
- DMX with 7 strobe modes (1-13 channels) and 3 pixel modes (1-9 channels)
- LCD display for intuitive configuration
- Reduced-power wash mode for technical lighting
- Flicker-free (2000 Hz) and quietly cooled, ideal for TV/studio
- Robust aluminium housing with tempered glass, perfect for rental purposes
- Quick installation with sturdy hook and omega clips
- DMX security: "all off" or "hold" modes in the event of signal loss
- Lock settings and reset to factory defaults
- 3-pin XLR connection, chaining up to 16 A
- Power supply with active PFC for improved efficiency