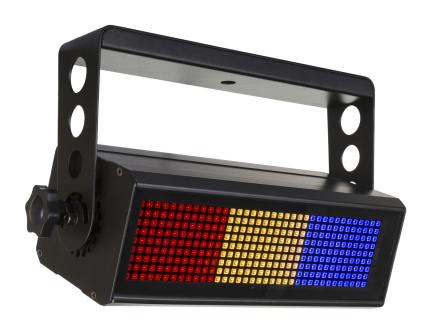

## **BT-MAGICFLASH RGB**

LED color strobe with 3 separately controllable segments and 324 RGB strobe LEDs for exceptional light power!

Référence: B04717

499,00 € inc. VAT

- Powerful RGB LED strobe with 3 controllable segments
- 324 RGB LEDs for an intense lighting effect
- Long-lasting blinder function with automatic fade
- Built-in random pixel strobe effects
- DMX with 7 strobe modes (1-13 channels) and 3 pixel modes (1-9 channels)
- LCD display for intuitive configuration
- Reduced-power wash mode for technical lighting
- Flicker-free (2000 Hz) and quietly cooled, ideal for TV/studio
- Robust aluminium housing with tempered glass, perfect for rental purposes
- Quick installation with sturdy hook and omega clips
- DMX security: "all off" or "hold" modes in the event of signal loss
- Lock settings and reset to factory defaults
- 3-pin XLR connection, chaining up to 16 A
- Power supply with active PFC for improved efficiency