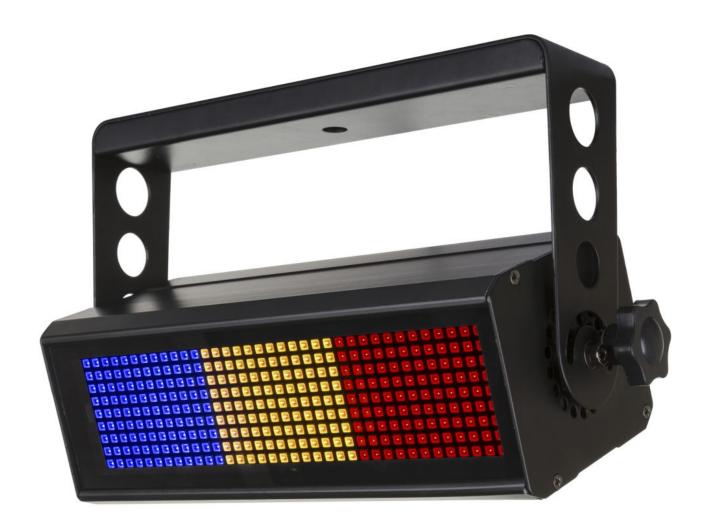

## **BT-MAGICFLASH RGB**

LED color strobe with 3 separately controllable segments and 324 RGB strobe LEDs for exceptional light power!

Référence: B04717

499,00 € inc. VAT

- Powerful RGB LED strobe with 3 controllable segments
- 324 RGB LEDs for an intense lighting effect
- Long-lasting blinder function with automatic fade
- Built-in random pixel strobe effects
- DMX with 7 strobe modes (1-13 channels) and 3 pixel modes (1-9 channels)
- LCD display for intuitive configuration
- Reduced-power wash mode for technical lighting
- Flicker-free (2000 Hz) and quietly cooled, ideal for TV/studio
- Robust aluminium housing with tempered glass, perfect for rental purposes
- Quick installation with sturdy hook and omega clips
- DMX security: "all off" or "hold" modes in the event of signal loss
- Lock settings and reset to factory defaults
- 3-pin XLR connection, chaining up to 16 A
- Power supply with active PFC for improved efficiency