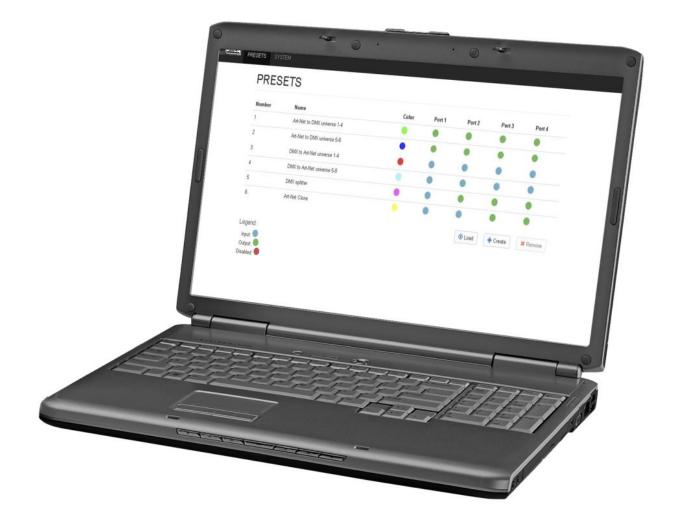

- High speed Art-Net and sACN node with 4 fully configurable DMX ports.
- Gigabit Ethernet I/O based on the Marvell high-speed switch, with no link delay.
- Automatic Ethernet bypass in case of power failure.
- Perfect for integration with configurations on networks that support Art-Net and DHCP.
- Complies with the IEEE 802.3-2005 standard for full compatibility with high-speed Gigabit Ethernet over long cable lengths.
- Integrated web interface with support for mobile devices.
- NFC functionality for fast website access on mobile devices.
- The 4 DMX ports can be configured as input or output ports:
  - Configured as an input port: normal mode.
  - Configured as an output port: single mode, LTP, HTP or [ZERO].
- Several predefined presets available and customizable presets.
- RDM compatible on Art-Net.
- All DMX ports are equipped with 3 or 5 pin <sup>Neutrik®</sup> XLR connectors (both versions are available).
- 100% electrical isolation between all inputs/outputs: problems on one port will not affect the other ports.
- MIDI bridge functionality via Ethernet to come.
- Power Options:
  - $\,\circ\,$  Cascade connection via  $^{Neutrik\, \ensuremath{\mathbb{R}}}$  TRUE-1, 100 to 240 V AC 50/60 Hz.
  - PoE class 0 input, from 36V to 57V.
- 1U 48.3 cm (19") die-cast enclosure with various installation options:
  - $\circ$  1 unit can be mounted in a 1U 48.3cm (19") rack with the supplied 48.3cm (19") adapter.
  - $\circ\,$  2 units can be mounted in a 1U 48.3cm (19") rack with the supplied adapters.
  - Easy lattice mounting with optional wall adapter.
  - $\circ\,$  Hard rubber protection adapters for stage use (optional).
- Developed by <sup>Briteq®</sup> in Belgium and made in Europe!