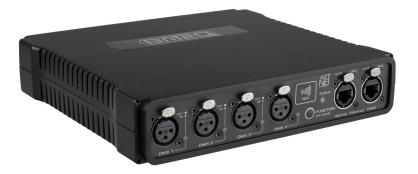

## **BT-NODE24 (3pin XLR)**

High speed ArtNet & sACN node with 4 highly configurable DMX ports (XLR 3-pin) with web interface and compatible with DHCP, RDM, NFC and Gigabit Ethernet with PoE.

Référence: B05014

- High speed Art-Net and sACN node with 4 fully configurable DMX ports.
- Gigabit Ethernet I/O based on the Marvell high-speed switch, with no link delay.
- Automatic Ethernet bypass in case of power failure.
- Perfect for integration with configurations on networks that support Art-Net and DHCP.
- Complies with the IEEE 802.3-2005 standard for full compatibility with high-speed Gigabit Ethernet over long cable lengths.
- Integrated web interface with support for mobile devices.
- NFC functionality for fast website access on mobile devices.
- The 4 DMX ports can be configured as input or output ports:
  - Configured as an input port: normal mode.
  - Configured as an output port: single mode, LTP, HTP or [ZERO].
- Several predefined presets available and customizable presets.
- RDM compatible on Art-Net.
- All DMX ports are equipped with 3 or 5 pin <sup>Neutrik®</sup> XLR connectors (both versions are available).
- 100% electrical isolation between all inputs/outputs: problems on one port will not affect the other ports.
- MIDI bridge functionality via Ethernet to come.
- Power Options:
  - $\,\circ\,$  Cascade connection via  $^{Neutrik\, \ensuremath{\mathbb{R}}}$  TRUE-1, 100 to 240 V AC 50/60 Hz.
  - PoE class 0 input, from 36V to 57V.
- 1U 48.3 cm (19") die-cast enclosure with various installation options:
  - $\circ$  1 unit can be mounted in a 1U 48.3cm (19") rack with the supplied 48.3cm (19") adapter.
  - $\circ\,$  2 units can be mounted in a 1U 48.3cm (19") rack with the supplied adapters.
  - Easy lattice mounting with optional wall adapter.
  - $\circ\,$  Hard rubber protection adapters for stage use (optional).
- Developed by <sup>Briteq®</sup> in Belgium and made in Europe!