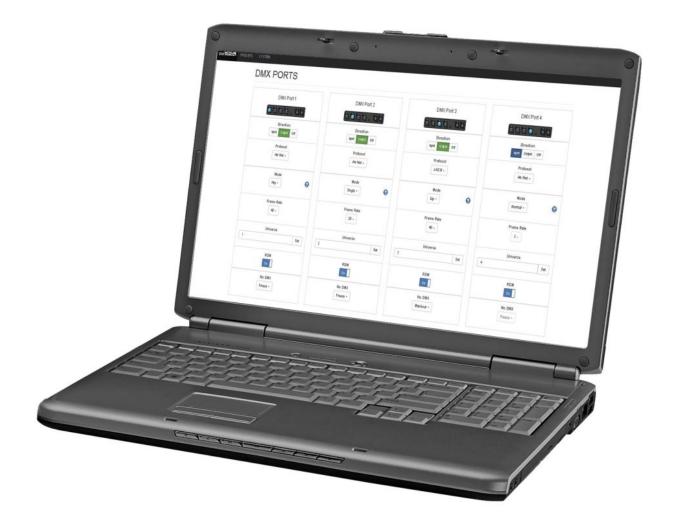

- High speed Art-Net and sACN node with 4 fully configurable DMX ports.
- Gigabit Ethernet I/O based on the Marvell high-speed switch, with no link delay.
- Automatic Ethernet bypass in case of power failure.
- Perfect for integration with configurations on networks that support Art-Net and DHCP.
- Complies with the IEEE 802.3-2005 standard for full compatibility with high-speed Gigabit Ethernet over long cable lengths.
- Integrated web interface with support for mobile devices.
- NFC functionality for fast website access on mobile devices.
- The 4 DMX ports can be configured as input or output ports:
  - Configured as an input port: normal mode.
  - Configured as an output port: single mode, LTP, HTP or [ZERO].
- Several predefined presets available and customizable presets.
- RDM compatible on Art-Net.
- All DMX ports are equipped with 3 or 5 pin <sup>Neutrik®</sup> XLR connectors (both versions are available).
- 100% electrical isolation between all inputs/outputs: problems on one port will not affect the other ports.
- MIDI bridge functionality via Ethernet to come.
- Power Options:
  - $\,\circ\,$  Cascade connection via  $^{Neutrik\, \ensuremath{\mathbb{R}}}$  TRUE-1, 100 to 240 V AC 50/60 Hz.
  - PoE class 0 input, from 36V to 57V.
- 1U 48.3 cm (19") die-cast enclosure with various installation options:
  - $\circ$  1 unit can be mounted in a 1U 48.3cm (19") rack with the supplied 48.3cm (19") adapter.
  - $\circ\,$  2 units can be mounted in a 1U 48.3cm (19") rack with the supplied adapters.
  - Easy lattice mounting with optional wall adapter.
  - $\circ\,$  Hard rubber protection adapters for stage use (optional).
- Developed by <sup>Briteq®</sup> in Belgium and made in Europe!