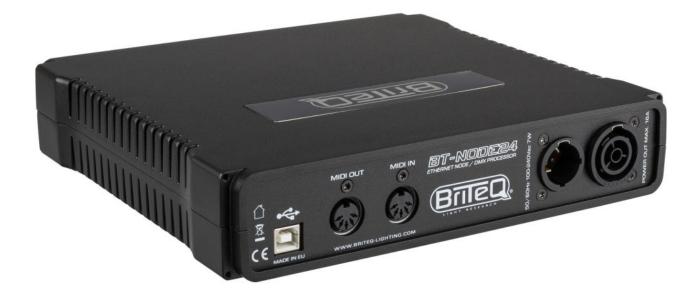

- High speed Art-Net and sACN node with 4 fully configurable DMX ports.
- Gigabit Ethernet I/O based on the Marvell high-speed switch, with no link delay.
- Automatic Ethernet bypass in case of power failure.
- Perfect for integration with configurations on networks that support Art-Net and DHCP.
- Complies with the IEEE 802.3-2005 standard for full compatibility with high-speed Gigabit Ethernet over long cable lengths.
- Integrated web interface with support for mobile devices.
- NFC functionality for fast website access on mobile devices.
- The 4 DMX ports can be configured as input or output ports:
  - Configured as an input port: normal mode.
  - Configured as an output port: single mode, LTP, HTP or [ZERO].
- Several predefined presets available and customizable presets.
- RDM compatible on Art-Net.
- All DMX ports are equipped with 3 or 5 pin <sup>Neutrik®</sup> XLR connectors (both versions are available).
- 100% electrical isolation between all inputs/outputs: problems on one port will not affect the other ports.
- MIDI bridge functionality via Ethernet to come.
- Power Options:
  - $\,\circ\,$  Cascade connection via  $^{Neutrik\, \ensuremath{\mathbb{R}}}$  TRUE-1, 100 to 240 V AC 50/60 Hz.
  - PoE class 0 input, from 36V to 57V.
- 1U 48.3 cm (19") die-cast enclosure with various installation options:
  - $\circ$  1 unit can be mounted in a 1U 48.3cm (19") rack with the supplied 48.3cm (19") adapter.
  - $\circ\,$  2 units can be mounted in a 1U 48.3cm (19") rack with the supplied adapters.
  - Easy lattice mounting with optional wall adapter.
  - $\circ\,$  Hard rubber protection adapters for stage use (optional).
- Developed by <sup>Briteq®</sup> in Belgium and made in Europe!