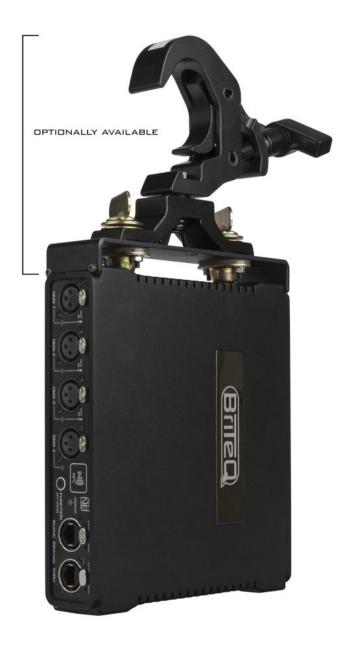

- High speed Art-Net and sACN node with 4 fully configurable DMX ports.
- Gigabit Ethernet I/O based on the Marvell high-speed switch, with no link delay.
- Automatic Ethernet bypass in case of power failure.
- Perfect for integration with configurations on networks that support Art-Net and DHCP.
- Complies with the IEEE 802.3-2005 standard for full compatibility with high-speed Gigabit Ethernet over long cable lengths.
- Integrated web interface with support for mobile devices.
- NFC functionality for fast website access on mobile devices.
- The 4 DMX ports can be configured as input or output ports:
  - Configured as an input port: normal mode.
  - Configured as an output port: single mode, LTP, HTP or [ZERO].
- Several predefined presets available and customizable presets.
- RDM compatible on Art-Net.
- All DMX ports are equipped with 3 or 5 pin <sup>Neutrik®</sup> XLR connectors (both versions are available).
- 100% electrical isolation between all inputs/outputs: problems on one port will not affect the other ports.
- MIDI bridge functionality via Ethernet to come.
- Power Options:
  - $\,\circ\,$  Cascade connection via  $^{Neutrik\, \ensuremath{\mathbb{R}}}$  TRUE-1, 100 to 240 V AC 50/60 Hz.
  - PoE class 0 input, from 36V to 57V.
- 1U 48.3 cm (19") die-cast enclosure with various installation options:
  - $\circ$  1 unit can be mounted in a 1U 48.3cm (19") rack with the supplied 48.3cm (19") adapter.
  - $\circ\,$  2 units can be mounted in a 1U 48.3cm (19") rack with the supplied adapters.
  - Easy lattice mounting with optional wall adapter.
  - $\circ\,$  Hard rubber protection adapters for stage use (optional).
- Developed by <sup>Briteq®</sup> in Belgium and made in Europe!