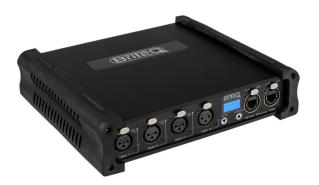

# BT-NODE24 Mk2 (3pin XLR)

**Référence:** B05036 **699,00 € inc. VAT** 

High speed ArtNet & sACN node with 4 configurable DMX ports (XLR 3-pin), web interface and OLED display. Supports DHCP, RDM and Gigabit Ethernet with PoE

- High speed Art-Net and sACN node with 4 fully configurable DMX ports.
- Gigabit Ethernet I/O based on the Marvell high-speed switch, with no link delay.
- Automatic Ethernet bypass in case of power failure.
- Perfect for integration with configurations on networks that support Art-Net and DHCP.
- Complies with the IEEE 802.3-2005 standard for full compatibility with high-speed Gigabit Ethernet over long cable lengths.
- Integrated web interface with support for mobile devices.
- The graphic OLED display makes it easy to view and configure.
- The 4 DMX ports can be configured as input or output ports:
  - Configured as an input port: normal mode.
  - Configured as an output port: single mode, LTP, HTP or [ZERO].
- Several predefined presets available and customizable presets.
- RDM compatible on Art-Net.
- All DMX ports are equipped with 3 or 5 pin Neutrik® XLR connectors (both versions are available).
- 100% electrical isolation between all inputs/outputs: problems on one port will not affect the other ports.
- Power Options:
  - Cascade connection via Neutrik® TRUE-1, 100 to 240 V AC 50/60 Hz.
  - PoE class 0 input, from 36V to 57V.
- 1U 48.3 cm (19") die-cast enclosure with various installation options:
  - 1 unit can be mounted in a 1U 48.3cm (19") rack with the supplied 48.3cm (19") adapter.
  - 2 units can be mounted in a 1U 48.3cm (19") rack with the supplied adapters.
  - Easy lattice mounting with optional wall adapter.
  - Hard rubber protection adapters for stage use (optional).
- Developed by Briteq® in Belgium and made in Europe!