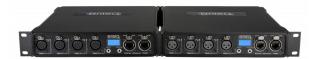

# BT-NODE24 Mk2 (3pin XLR)

**Référence:** B05036 **699,00 € inc. VAT** 

High speed ArtNet & sACN node with 4 configurable DMX ports (XLR 3-pin), web interface and OLED display. Supports DHCP, RDM and Gigabit Ethernet with PoE

- High speed Art-Net and sACN node with 4 fully configurable DMX ports.
- Gigabit Ethernet I/O based on the Marvell high-speed switch, with no link delay.
- Automatic Ethernet bypass in case of power failure.
- Perfect for integration with configurations on networks that support Art-Net and DHCP.
- Complies with the IEEE 802.3-2005 standard for full compatibility with high-speed Gigabit Ethernet over long cable lengths.
- Integrated web interface with support for mobile devices.
- The graphic OLED display makes it easy to view and configure.
- The 4 DMX ports can be configured as input or output ports:
  - Configured as an input port: normal mode.
  - Configured as an output port: single mode, LTP, HTP or [ZERO].
- Several predefined presets available and customizable presets.
- RDM compatible on Art-Net.
- All DMX ports are equipped with 3 or 5 pin Neutrik® XLR connectors (both versions are available).
- 100% electrical isolation between all inputs/outputs: problems on one port will not affect the other ports.
- Power Options:
  - Cascade connection via Neutrik® TRUE-1, 100 to 240 V AC 50/60 Hz.
  - PoE class 0 input, from 36V to 57V.
- 1U 48.3 cm (19") die-cast enclosure with various installation options:
  - 1 unit can be mounted in a 1U 48.3cm (19") rack with the supplied 48.3cm (19") adapter.
  - 2 units can be mounted in a 1U 48.3cm (19") rack with the supplied adapters.
  - Easy lattice mounting with optional wall adapter.
  - Hard rubber protection adapters for stage use (optional).
- Developed by Briteq® in Belgium and made in Europe!