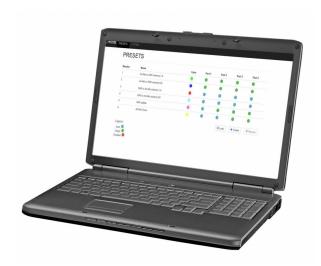

- High speed Art-Net and sACN node with 4 fully configurable DMX ports.
- Gigabit Ethernet I/O based on the Marvell high-speed switch, with no link delay.
- Automatic Ethernet bypass in case of power failure.
- Perfect for integration with configurations on networks that support Art-Net and DHCP.
- Complies with the IEEE 802.3-2005 standard for full compatibility with high-speed Gigabit Ethernet over long cable lengths.
- Integrated web interface with support for mobile devices.
- The graphic OLED display makes it easy to view and configure.
- The 4 DMX ports can be configured as input or output ports:
  - Configured as an input port: normal mode.
  - Configured as an output port: single mode, LTP, HTP or [ZERO].
- Several predefined presets available and customizable presets.
- RDM compatible on Art-Net.
- All DMX ports are equipped with 3 or 5 pin Neutrik® XLR connectors (both versions are available).
- 100% electrical isolation between all inputs/outputs: problems on one port will not affect the other ports.
- Power Options:
  - Cascade connection via Neutrik® TRUE-1, 100 to 240 V AC 50/60 Hz.
  - PoE class 0 input, from 36V to 57V.
- 1U 48.3 cm (19") die-cast enclosure with various installation options:
  - 1 unit can be mounted in a 1U 48.3cm (19") rack with the supplied 48.3cm (19") adapter.
  - 2 units can be mounted in a 1U 48.3cm (19") rack with the supplied adapters.
  - Easy lattice mounting with optional wall adapter.
  - Hard rubber protection adapters for stage use (optional).
- Developed by Briteq® in Belgium and made in Europe!