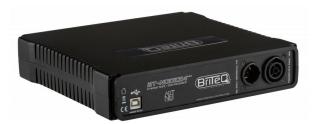

# BT-NODE24 Mk2 (3pin XLR)

**Référence:** B05036 **699,00 € inc. VAT** 

High speed ArtNet & sACN node with 4 configurable DMX ports (XLR 3-pin), web interface and OLED display. Supports DHCP, RDM and Gigabit Ethernet with PoE

- High speed Art-Net and sACN node with 4 fully configurable DMX ports.
- Gigabit Ethernet I/O based on the Marvell high-speed switch, with no link delay.
- Automatic Ethernet bypass in case of power failure.
- Perfect for integration with configurations on networks that support Art-Net and DHCP.
- Complies with the IEEE 802.3-2005 standard for full compatibility with high-speed Gigabit Ethernet over long cable lengths.
- Integrated web interface with support for mobile devices.
- The graphic OLED display makes it easy to view and configure.
- The 4 DMX ports can be configured as input or output ports:
  - Configured as an input port: normal mode.
  - Configured as an output port: single mode, LTP, HTP or [ZERO].
- Several predefined presets available and customizable presets.
- RDM compatible on Art-Net.
- All DMX ports are equipped with 3 or 5 pin Neutrik® XLR connectors (both versions are available).
- 100% electrical isolation between all inputs/outputs: problems on one port will not affect the other ports.
- Power Options:
  - Cascade connection via Neutrik® TRUE-1, 100 to 240 V AC 50/60 Hz.
  - PoE class 0 input, from 36V to 57V.
- 1U 48.3 cm (19") die-cast enclosure with various installation options:
  - 1 unit can be mounted in a 1U 48.3cm (19") rack with the supplied 48.3cm (19") adapter.
  - 2 units can be mounted in a 1U 48.3cm (19") rack with the supplied adapters.
  - Easy lattice mounting with optional wall adapter.
  - Hard rubber protection adapters for stage use (optional).
- Developed by Briteq® in Belgium and made in Europe!

#### Caractéristiques

| Brand            | Briteq                  |
|------------------|-------------------------|
| Protection class | IP20                    |
| Protocole        | Art-Net, DMX, RDM, sACN |
| Function         | Ethernet, USB           |