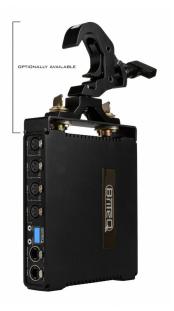

# BT-NODE24 Mk2 (3pin XLR)

**Référence:** B05036 **699,00 € inc. VAT** 

High speed ArtNet & sACN node with 4 configurable DMX ports (XLR 3-pin), web interface and OLED display. Supports DHCP, RDM and Gigabit Ethernet with PoE

- High speed Art-Net and sACN node with 4 fully configurable DMX ports.
- Gigabit Ethernet I/O based on the Marvell high-speed switch, with no link delay.
- Automatic Ethernet bypass in case of power failure.
- Perfect for integration with configurations on networks that support Art-Net and DHCP.
- Complies with the IEEE 802.3-2005 standard for full compatibility with high-speed Gigabit Ethernet over long cable lengths.
- Integrated web interface with support for mobile devices.
- The graphic OLED display makes it easy to view and configure.
- The 4 DMX ports can be configured as input or output ports:
  - Configured as an input port: normal mode.
  - Configured as an output port: single mode, LTP, HTP or [ZERO].
- Several predefined presets available and customizable presets.
- RDM compatible on Art-Net.
- All DMX ports are equipped with 3 or 5 pin Neutrik® XLR connectors (both versions are available).
- 100% electrical isolation between all inputs/outputs: problems on one port will not affect the other ports.
- Power Options:
  - Cascade connection via Neutrik® TRUE-1, 100 to 240 V AC 50/60 Hz.
  - PoE class 0 input, from 36V to 57V.
- 1U 48.3 cm (19") die-cast enclosure with various installation options:
  - 1 unit can be mounted in a 1U 48.3cm (19") rack with the supplied 48.3cm (19") adapter.
  - 2 units can be mounted in a 1U 48.3cm (19") rack with the supplied adapters.
  - Easy lattice mounting with optional wall adapter.
  - Hard rubber protection adapters for stage use (optional).
- Developed by Briteq® in Belgium and made in Europe!