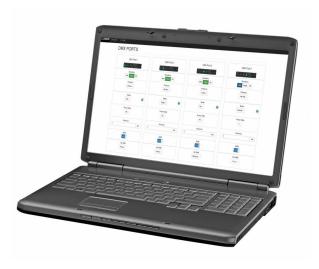

- High speed Art-Net and sACN node with 4 fully configurable DMX ports.
- Gigabit Ethernet I/O based on the Marvell high-speed switch, with no link delay.
- Automatic Ethernet bypass in case of power failure.
- Perfect for integration with configurations on networks that support Art-Net and DHCP.
- Complies with the IEEE 802.3-2005 standard for full compatibility with high-speed Gigabit Ethernet over long cable lengths.
- Integrated web interface with support for mobile devices.
- The graphic OLED display makes it easy to view and configure.
- The 4 DMX ports can be configured as input or output ports:
  - Configured as an input port: normal mode.
  - Configured as an output port: single mode, LTP, HTP or [ZERO].
- Several predefined presets available and customizable presets.
- RDM compatible on Art-Net.
- All DMX ports are equipped with 3 or 5 pin Neutrik® XLR connectors (both versions are available).
- 100% electrical isolation between all inputs/outputs: problems on one port will not affect the other ports.
- Power Options:
  - Cascade connection via Neutrik® TRUE-1, 100 to 240 V AC 50/60 Hz.
  - PoE class 0 input, from 36V to 57V.
- 1U 48.3 cm (19") die-cast enclosure with various installation options:
  - 1 unit can be mounted in a 1U 48.3cm (19") rack with the supplied 48.3cm (19") adapter.
  - 2 units can be mounted in a 1U 48.3cm (19") rack with the supplied adapters.
  - Easy lattice mounting with optional wall adapter.
  - Hard rubber protection adapters for stage use (optional).
- Developed by Briteq® in Belgium and made in Europe!