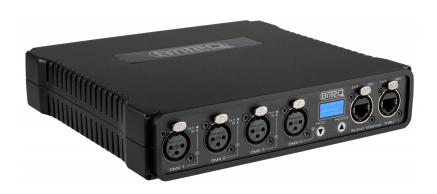

# BT-NODE24 Mk2 (3pin XLR)

**Référence:** B05036 **699,00 € inc. VAT** 

High speed ArtNet & sACN node with 4 configurable DMX ports (XLR 3-pin), web interface and OLED display. Supports DHCP, RDM and Gigabit Ethernet with PoE

- High speed Art-Net and sACN node with 4 fully configurable DMX ports.
- Gigabit Ethernet I/O based on the Marvell high-speed switch, with no link delay.
- Automatic Ethernet bypass in case of power failure.
- Perfect for integration with configurations on networks that support Art-Net and DHCP.
- Complies with the IEEE 802.3-2005 standard for full compatibility with high-speed Gigabit Ethernet over long cable lengths.
- Integrated web interface with support for mobile devices.
- The graphic OLED display makes it easy to view and configure.
- The 4 DMX ports can be configured as input or output ports:
  - Configured as an input port: normal mode.
  - Configured as an output port: single mode, LTP, HTP or [ZERO].
- Several predefined presets available and customizable presets.
- RDM compatible on Art-Net.
- All DMX ports are equipped with 3 or 5 pin Neutrik® XLR connectors (both versions are available).
- 100% electrical isolation between all inputs/outputs: problems on one port will not affect the other ports.
- Power Options:
  - Cascade connection via Neutrik® TRUE-1, 100 to 240 V AC 50/60 Hz.
  - PoE class 0 input, from 36V to 57V.
- 1U 48.3 cm (19") die-cast enclosure with various installation options:
  - 1 unit can be mounted in a 1U 48.3cm (19") rack with the supplied 48.3cm (19") adapter.
  - 2 units can be mounted in a 1U 48.3cm (19") rack with the supplied adapters.
  - Easy lattice mounting with optional wall adapter.
  - Hard rubber protection adapters for stage use (optional).
- Developed by Briteq® in Belgium and made in Europe!

#### Caractéristiques

| Brand            | Briteq                  |
|------------------|-------------------------|
| Protection class | IP20                    |
| Protocole        | Art-Net, DMX, RDM, sACN |
| Function         | Ethernet, USB           |