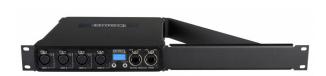

# BT-NODE24 Mk2 (3pin XLR)

**Référence:** B05036 **699,00 € inc. VAT** 

High speed ArtNet & sACN node with 4 configurable DMX ports (XLR 3-pin), web interface and OLED display. Supports DHCP, RDM and Gigabit Ethernet with PoE

- High speed Art-Net and sACN node with 4 fully configurable DMX ports.
- Gigabit Ethernet I/O based on the Marvell high-speed switch, with no link delay.
- Automatic Ethernet bypass in case of power failure.
- Perfect for integration with configurations on networks that support Art-Net and DHCP.
- Complies with the IEEE 802.3-2005 standard for full compatibility with high-speed Gigabit Ethernet over long cable lengths.
- Integrated web interface with support for mobile devices.
- The graphic OLED display makes it easy to view and configure.
- The 4 DMX ports can be configured as input or output ports:
  - Configured as an input port: normal mode.
  - Configured as an output port: single mode, LTP, HTP or [ZERO].
- Several predefined presets available and customizable presets.
- RDM compatible on Art-Net.
- All DMX ports are equipped with 3 or 5 pin Neutrik® XLR connectors (both versions are available).
- 100% electrical isolation between all inputs/outputs: problems on one port will not affect the other ports.
- Power Options:
  - Cascade connection via Neutrik® TRUE-1, 100 to 240 V AC 50/60 Hz.
  - PoE class 0 input, from 36V to 57V.
- 1U 48.3 cm (19") die-cast enclosure with various installation options:
  - 1 unit can be mounted in a 1U 48.3cm (19") rack with the supplied 48.3cm (19") adapter.
  - 2 units can be mounted in a 1U 48.3cm (19") rack with the supplied adapters.
  - Easy lattice mounting with optional wall adapter.
  - Hard rubber protection adapters for stage use (optional).
- Developed by Briteq® in Belgium and made in Europe!