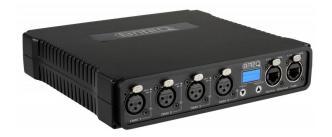

# BT-NODE24 Mk2 (3pin XLR)

**Référence:** B05036 **699,00 € inc. VAT** 

High speed ArtNet & sACN node with 4 configurable DMX ports (XLR 3-pin), web interface and OLED display. Supports DHCP, RDM and Gigabit Ethernet with PoE

- High speed Art-Net and sACN node with 4 fully configurable DMX ports.
- Gigabit Ethernet I/O based on the Marvell high-speed switch, with no link delay.
- Automatic Ethernet bypass in case of power failure.
- Perfect for integration with configurations on networks that support Art-Net and DHCP.
- Complies with the IEEE 802.3-2005 standard for full compatibility with high-speed Gigabit Ethernet over long cable lengths.
- Integrated web interface with support for mobile devices.
- The graphic OLED display makes it easy to view and configure.
- The 4 DMX ports can be configured as input or output ports:
  - Configured as an input port: normal mode.
  - Configured as an output port: single mode, LTP, HTP or [ZERO].
- Several predefined presets available and customizable presets.
- RDM compatible on Art-Net.
- All DMX ports are equipped with 3 or 5 pin Neutrik® XLR connectors (both versions are available).
- 100% electrical isolation between all inputs/outputs: problems on one port will not affect the other ports.
- Power Options:
  - Cascade connection via Neutrik® TRUE-1, 100 to 240 V AC 50/60 Hz.
  - PoE class 0 input, from 36V to 57V.
- 1U 48.3 cm (19") die-cast enclosure with various installation options:
  - 1 unit can be mounted in a 1U 48.3cm (19") rack with the supplied 48.3cm (19") adapter.
  - 2 units can be mounted in a 1U 48.3cm (19") rack with the supplied adapters.
  - Easy lattice mounting with optional wall adapter.
  - Hard rubber protection adapters for stage use (optional).
- Developed by Briteq® in Belgium and made in Europe!

#### Caractéristiques

| Brand            | Briteq                  |
|------------------|-------------------------|
| Protection class | IP20                    |
| Protocole        | Art-Net, DMX, RDM, sACN |
| Function         | Ethernet, USB           |