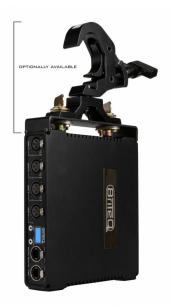

- High speed Art-Net and sACN node with 4 fully configurable DMX ports.
- Gigabit Ethernet I/O based on the Marvell high-speed switch, with no link delay.
- Automatic Ethernet bypass in case of power failure.
- Perfect for integration with configurations on networks that support Art-Net and DHCP.
- Complies with the IEEE 802.3-2005 standard for full compatibility with high-speed Gigabit Ethernet over long cable lengths.
- Integrated web interface with support for mobile devices.
- The graphic OLED display makes it easy to view and configure.
- The 4 DMX ports can be configured as input or output ports:
  - Configured as an input port: normal mode.
  - Configured as an output port: single mode, LTP, HTP or [ZERO].
- Several predefined presets available and customizable presets.
- RDM compatible on Art-Net.
- All DMX ports are equipped with 3 or 5 pin Neutrik® XLR connectors (both versions are available).
- 100% electrical isolation between all inputs/outputs: problems on one port will not affect the other ports.
- Power Options:
  - Cascade connection via Neutrik® TRUE-1, 100 to 240 V AC 50/60 Hz.
  - PoE class 0 input, from 36V to 57V.
- 1U 48.3 cm (19") die-cast enclosure with various installation options:
  - 1 unit can be mounted in a 1U 48.3cm (19") rack with the supplied 48.3cm (19") adapter.
  - 2 units can be mounted in a 1U 48.3cm (19") rack with the supplied adapters.
  - Easy lattice mounting with optional wall adapter.
  - Hard rubber protection adapters for stage use (optional).
- Developed by Briteq® in Belgium and made in Europe!