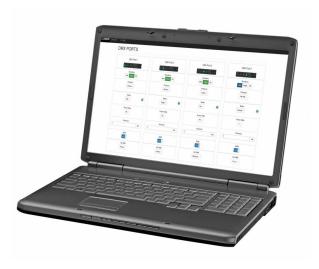

- High speed Art-Net and sACN node with 4 fully configurable DMX ports.
- Gigabit Ethernet I/O based on the Marvell high-speed switch, with no link delay.
- Automatic Ethernet bypass in case of power failure.
- Perfect for integration with configurations on networks that support Art-Net and DHCP.
- Complies with the IEEE 802.3-2005 standard for full compatibility with high-speed Gigabit Ethernet over long cable lengths.
- Integrated web interface with support for mobile devices.
- The graphic OLED display makes it easy to view and configure.
- The 4 DMX ports can be configured as input or output ports:
  - Configured as an input port: normal mode.
  - Configured as an output port: single mode, LTP, HTP or [ZERO].
- Several predefined presets available and customizable presets.
- RDM compatible on Art-Net.
- All DMX ports are equipped with 3 or 5 pin Neutrik® XLR connectors (both versions are available).
- 100% electrical isolation between all inputs/outputs: problems on one port will not affect the other ports.
- Power Options:
  - Cascade connection via Neutrik® TRUE-1, 100 to 240 V AC 50/60 Hz.
  - PoE class 0 input, from 36V to 57V.
- 1U 48.3 cm (19") die-cast enclosure with various installation options:
  - 1 unit can be mounted in a 1U 48.3cm (19") rack with the supplied 48.3cm (19") adapter.
  - 2 units can be mounted in a 1U 48.3cm (19") rack with the supplied adapters.
  - Easy lattice mounting with optional wall adapter.
  - Hard rubber protection adapters for stage use (optional).
- Developed by Briteq® in Belgium and made in Europe!