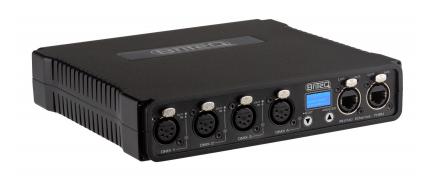

## BT-NODE24 Mk2 (5pin XLR)

**Référence:** B05037 **699,00 € inc. VAT** 

High speed ArtNet & sACN node with 4 configurable DMX ports (XLR 5-pin), web interface and OLED display. Supports DHCP, RDM and Gigabit Ethernet with PoE

- High speed Art-Net and sACN node with 4 fully configurable DMX ports.
- Gigabit Ethernet I/O based on the Marvell high-speed switch, with no link delay.
- Automatic Ethernet bypass in case of power failure.
- Perfect for integration with configurations on networks that support Art-Net and DHCP.
- Complies with the IEEE 802.3-2005 standard for full compatibility with high-speed Gigabit Ethernet over long cable lengths.
- Integrated web interface with support for mobile devices.
- The graphic OLED display makes it easy to view and configure.
- The 4 DMX ports can be configured as input or output ports:
  - Configured as an input port: normal mode.
  - Configured as an output port: single mode, LTP, HTP or [ZERO].
- Several predefined presets available and customizable presets.
- RDM compatible on Art-Net.
- All DMX ports are equipped with 3 or 5 pin Neutrik® XLR connectors (both versions are available).
- 100% electrical isolation between all inputs/outputs: problems on one port will not affect the other ports.
- Power Options:
  - Cascade connection via Neutrik® TRUE-1, 100 to 240 V AC 50/60 Hz.
  - PoE class 0 input, from 36V to 57V.
- 1U 48.3 cm (19") die-cast enclosure with various installation options:
  - 1 unit can be mounted in a 1U 48.3cm (19") rack with the supplied 48.3cm (19") adapter.
  - 2 units can be mounted in a 1U 48.3cm (19") rack with the supplied adapters.
  - Easy lattice mounting with optional wall adapter.
  - Hard rubber protection adapters for stage use (optional).
- Developed by Briteq® in Belgium and made in Europe!