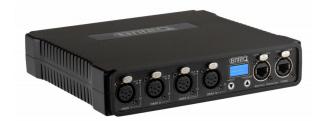

## BT-NODE24 Mk2 (5pin XLR)

**Référence:** B05037 **699,00 € inc. VAT** 

High speed ArtNet & sACN node with 4 configurable DMX ports (XLR 5-pin), web interface and OLED display. Supports DHCP, RDM and Gigabit Ethernet with PoE

- High speed Art-Net and sACN node with 4 fully configurable DMX ports.
- Gigabit Ethernet I/O based on the Marvell high-speed switch, with no link delay.
- Automatic Ethernet bypass in case of power failure.
- Perfect for integration with configurations on networks that support Art-Net and DHCP.
- Complies with the IEEE 802.3-2005 standard for full compatibility with high-speed Gigabit Ethernet over long cable lengths.
- Integrated web interface with support for mobile devices.
- The graphic OLED display makes it easy to view and configure.
- The 4 DMX ports can be configured as input or output ports:
  - Configured as an input port: normal mode.
  - Configured as an output port: single mode, LTP, HTP or [ZERO].
- Several predefined presets available and customizable presets.
- RDM compatible on Art-Net.
- All DMX ports are equipped with 3 or 5 pin Neutrik® XLR connectors (both versions are available).
- 100% electrical isolation between all inputs/outputs: problems on one port will not affect the other ports.
- Power Options:
  - Cascade connection via Neutrik® TRUE-1, 100 to 240 V AC 50/60 Hz.
  - PoE class 0 input, from 36V to 57V.
- 1U 48.3 cm (19") die-cast enclosure with various installation options:
  - 1 unit can be mounted in a 1U 48.3cm (19") rack with the supplied 48.3cm (19") adapter.
  - 2 units can be mounted in a 1U 48.3cm (19") rack with the supplied adapters.
  - Easy lattice mounting with optional wall adapter.
  - Hard rubber protection adapters for stage use (optional).
- Developed by Briteq® in Belgium and made in Europe!