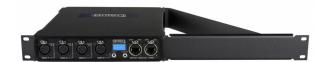

- High speed Art-Net and sACN node with 4 fully configurable DMX ports.
- Gigabit Ethernet I/O based on the Marvell high-speed switch, with no link delay.
- Automatic Ethernet bypass in case of power failure.
- Perfect for integration with configurations on networks that support Art-Net and DHCP.
- Complies with the IEEE 802.3-2005 standard for full compatibility with high-speed Gigabit Ethernet over long cable lengths.
- Integrated web interface with support for mobile devices.
- The graphic OLED display makes it easy to view and configure.
- The 4 DMX ports can be configured as input or output ports:
  - Configured as an input port: normal mode.
  - Configured as an output port: single mode, LTP, HTP or [ZERO].
- Several predefined presets available and customizable presets.
- RDM compatible on Art-Net.
- All DMX ports are equipped with 3 or 5 pin Neutrik® XLR connectors (both versions are available).
- 100% electrical isolation between all inputs/outputs: problems on one port will not affect the other ports.
- Power Options:
  - Cascade connection via Neutrik® TRUE-1, 100 to 240 V AC 50/60 Hz.
  - PoE class 0 input, from 36V to 57V.
- 1U 48.3 cm (19") die-cast enclosure with various installation options:
  - 1 unit can be mounted in a 1U 48.3cm (19") rack with the supplied 48.3cm (19") adapter.
  - 2 units can be mounted in a 1U 48.3cm (19") rack with the supplied adapters.
  - Easy lattice mounting with optional wall adapter.
  - Hard rubber protection adapters for stage use (optional).
- Developed by Briteq® in Belgium and made in Europe!