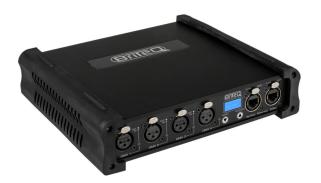

## BT-NODE24 Mk2 (5pin XLR)

**Référence:** B05037 **699,00 € inc. VAT** 

High speed ArtNet & sACN node with 4 configurable DMX ports (XLR 5-pin), web interface and OLED display. Supports DHCP, RDM and Gigabit Ethernet with PoE

- High speed Art-Net and sACN node with 4 fully configurable DMX ports.
- Gigabit Ethernet I/O based on the Marvell high-speed switch, with no link delay.
- Automatic Ethernet bypass in case of power failure.
- Perfect for integration with configurations on networks that support Art-Net and DHCP.
- Complies with the IEEE 802.3-2005 standard for full compatibility with high-speed Gigabit Ethernet over long cable lengths.
- Integrated web interface with support for mobile devices.
- The graphic OLED display makes it easy to view and configure.
- The 4 DMX ports can be configured as input or output ports:
  - Configured as an input port: normal mode.
  - Configured as an output port: single mode, LTP, HTP or [ZERO].
- Several predefined presets available and customizable presets.
- RDM compatible on Art-Net.
- All DMX ports are equipped with 3 or 5 pin Neutrik® XLR connectors (both versions are available).
- 100% electrical isolation between all inputs/outputs: problems on one port will not affect the other ports.
- Power Options:
  - Cascade connection via Neutrik® TRUE-1, 100 to 240 V AC 50/60 Hz.
  - PoE class 0 input, from 36V to 57V.
- 1U 48.3 cm (19") die-cast enclosure with various installation options:
  - 1 unit can be mounted in a 1U 48.3cm (19") rack with the supplied 48.3cm (19") adapter.
  - 2 units can be mounted in a 1U 48.3cm (19") rack with the supplied adapters.
  - Easy lattice mounting with optional wall adapter.
  - Hard rubber protection adapters for stage use (optional).
- Developed by Briteq® in Belgium and made in Europe!

## Caractéristiques

| Brand            | Briteq                  |
|------------------|-------------------------|
| Protection class | IP20                    |
| Protocole        | Art-Net, DMX, RDM, sACN |
| Function         | Ethernet, USB           |