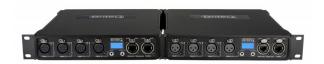

- High speed Art-Net and sACN node with 4 fully configurable DMX ports.
- Gigabit Ethernet I/O based on the Marvell high-speed switch, with no link delay.
- Automatic Ethernet bypass in case of power failure.
- Perfect for integration with configurations on networks that support Art-Net and DHCP.
- Complies with the IEEE 802.3-2005 standard for full compatibility with high-speed Gigabit Ethernet over long cable lengths.
- Integrated web interface with support for mobile devices.
- The graphic OLED display makes it easy to view and configure.
- The 4 DMX ports can be configured as input or output ports:
  - Configured as an input port: normal mode.
  - Configured as an output port: single mode, LTP, HTP or [ZERO].
- Several predefined presets available and customizable presets.
- RDM compatible on Art-Net.
- All DMX ports are equipped with 3 or 5 pin Neutrik® XLR connectors (both versions are available).
- 100% electrical isolation between all inputs/outputs: problems on one port will not affect the other ports.
- Power Options:
  - Cascade connection via Neutrik® TRUE-1, 100 to 240 V AC 50/60 Hz.
  - PoE class 0 input, from 36V to 57V.
- 1U 48.3 cm (19") die-cast enclosure with various installation options:
  - 1 unit can be mounted in a 1U 48.3cm (19") rack with the supplied 48.3cm (19") adapter.
  - 2 units can be mounted in a 1U 48.3cm (19") rack with the supplied adapters.
  - Easy lattice mounting with optional wall adapter.
  - Hard rubber protection adapters for stage use (optional).
- Developed by Briteq® in Belgium and made in Europe!