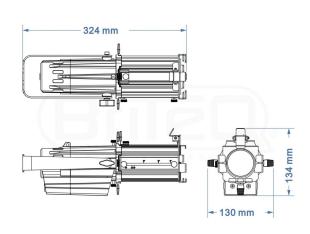

## **BT-PROFILE COMPACT 3200K**

**Référence:** B06022 **379,00 € inc. VAT** 

40W Compact LED Cutout, Warm White 3200K & High CRI > 90

- Compact LED cutout, the ideal choice for museums, art galleries, stores, etc.
- 40W warm white LED for excellent light output (used at max 70% for longer lifetime)
- The projector can be dimmed using standard triac dimmers.
- Color temperature = 3200K, CRI >90
- Zoom lens with a beam angle of 19° to 36° (included)
- With the 4-knife shutter, you can give any desired shape to the beam.
- Rugged black die-cast aluminum construction
- Gobo holder included (gobo size: 38mm, image 25mm)
- Filter holder included
- Safety cable included