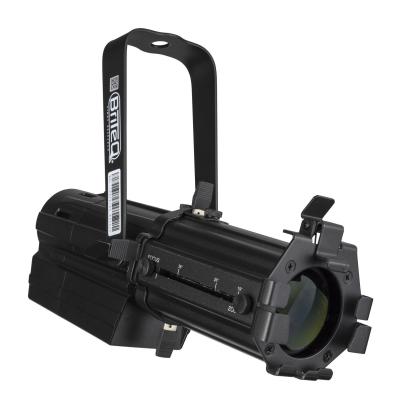

## **BT-PROFILE COMPACT 3200K**

**Référence:** B06022 **379,00 € inc. VAT** 

40W Compact LED Cutout, Warm White 3200K & High CRI > 90

- Compact LED cutout, the ideal choice for museums, art galleries, stores, etc.
- 40W warm white LED for excellent light output (used at max 70% for longer lifetime)
- The projector can be dimmed using standard triac dimmers.
- Color temperature = 3200K, CRI >90
- Zoom lens with a beam angle of 19° to 36° (included)
- With the 4-knife shutter, you can give any desired shape to the beam.
- Rugged black die-cast aluminum construction
- Gobo holder included (gobo size: 38mm, image 25mm)
- Filter holder included
- Safety cable included