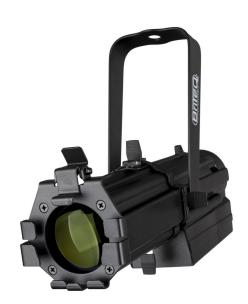

## **BT-PROFILE COMPACT 3200K**

**Référence:** B06022 **379,00 € inc. VAT** 

40W Compact LED Cutout, Warm White 3200K & High CRI > 90

- Compact LED cutout, the ideal choice for museums, art galleries, stores, etc.
- 40W warm white LED for excellent light output (used at max 70% for longer lifetime)
- The projector can be dimmed using standard triac dimmers.
- Color temperature = 3200K, CRI >90
- Zoom lens with a beam angle of 19° to 36° (included)
- With the 4-knife shutter, you can give any desired shape to the beam.
- Rugged black die-cast aluminum construction
- Gobo holder included (gobo size: 38mm, image 25mm)
- Filter holder included
- Safety cable included