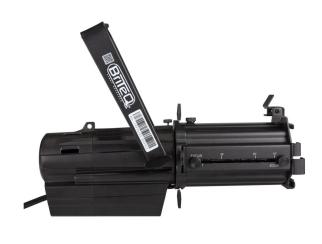

## **BT-PROFILE COMPACT 3200K**

**Référence:** B06022 **379,00 € inc. VAT** 

40W Compact LED Cutout, Warm White 3200K & High CRI > 90

- Compact LED cutout, the ideal choice for museums, art galleries, stores, etc.
- 40W warm white LED for excellent light output (used at max 70% for longer lifetime)
- The projector can be dimmed using standard triac dimmers.
- Color temperature = 3200K, CRI >90
- Zoom lens with a beam angle of 19° to 36° (included)
- With the 4-knife shutter, you can give any desired shape to the beam.
- Rugged black die-cast aluminum construction
- Gobo holder included (gobo size: 38mm, image 25mm)
- Filter holder included
- Safety cable included