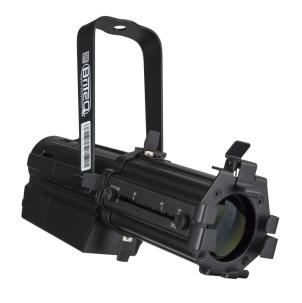

## **BT-PROFILE COMPACT 3200K**

**Référence:** B06022 **379,00 € inc. VAT** 

40W Compact LED Cutout, Warm White 3200K & High CRI > 90

- Compact LED cutout, the ideal choice for museums, art galleries, stores, etc.
- 40W warm white LED for excellent light output (used at max 70% for longer lifetime)
- The projector can be dimmed using standard triac dimmers.
- Color temperature = 3200K, CRI >90
- Zoom lens with a beam angle of 19° to 36° (included)
- With the 4-knife shutter, you can give any desired shape to the beam.
- Rugged black die-cast aluminum construction
- Gobo holder included (gobo size: 38mm, image 25mm)
- Filter holder included
- Safety cable included