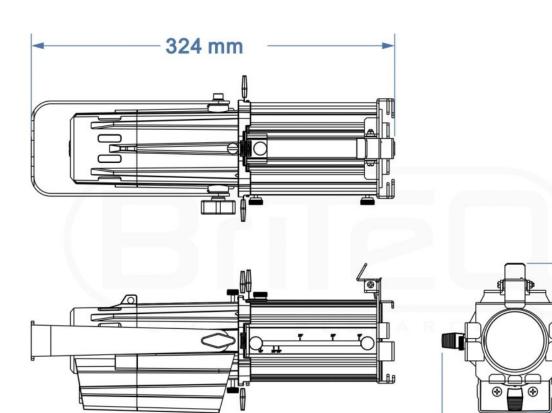

## **BT-PROFILE COMPACT 3200K**

Compact 40 W LED cut-out, warm white 3200 K & high CRI > 90

Référence: B06022

379,00 € inc. VAT

- Compact LED cutout, the ideal choice for museums, art galleries, stores, etc.
- 40W warm white LED for excellent light output (used at max 70% for longer lifetime)
- The projector can be dimmed using standard triac dimmers.
- Color temperature = 3200K, CRI >90
- Zoom lens with a beam angle of 19° to 36° (included)
- With the 4-knife shutter, you can give any desired shape to the beam.
- Rugged black die-cast aluminum construction
- Gobo holder included (gobo size: 38mm, image 25mm)
- Filter holder included
- Safety cable included