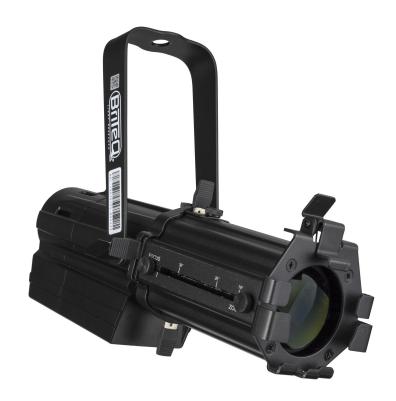

## **BT-PROFILE COMPACT 3200K**

Compact 40 W LED cut-out, warm white 3200 K & high CRI > 90

Référence: B06022

379,00 € inc. VAT

- Compact LED cutout, the ideal choice for museums, art galleries, stores, etc.
- 40W warm white LED for excellent light output (used at max 70% for longer lifetime)
- The projector can be dimmed using standard triac dimmers.
- Color temperature = 3200K, CRI >90
- Zoom lens with a beam angle of 19° to 36° (included)
- With the 4-knife shutter, you can give any desired shape to the beam.
- Rugged black die-cast aluminum construction
- Gobo holder included (gobo size: 38mm, image 25mm)
- Filter holder included
- Safety cable included