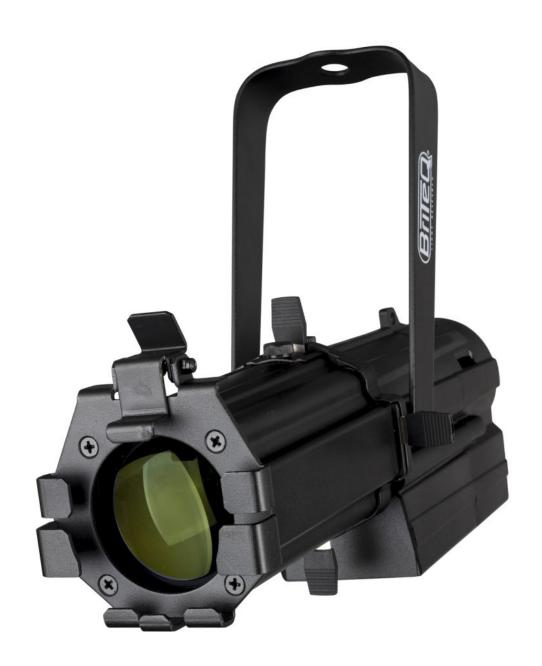

## **BT-PROFILE COMPACT 3200K**

Compact 40 W LED cut-out, warm white 3200 K & high CRI > 90

Référence: B06022

379,00 € inc. VAT

- Compact LED cutout, the ideal choice for museums, art galleries, stores, etc.
- 40W warm white LED for excellent light output (used at max 70% for longer lifetime)
- The projector can be dimmed using standard triac dimmers.
- Color temperature = 3200K, CRI >90
- Zoom lens with a beam angle of 19° to 36° (included)
- With the 4-knife shutter, you can give any desired shape to the beam.
- Rugged black die-cast aluminum construction
- Gobo holder included (gobo size: 38mm, image 25mm)
- Filter holder included
- Safety cable included