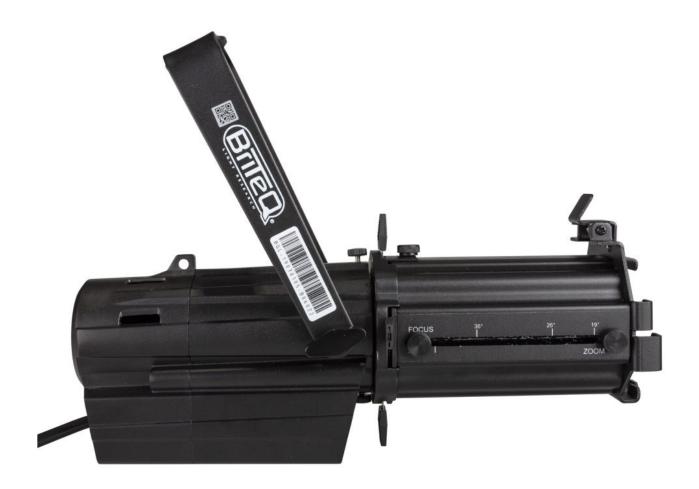

## **BT-PROFILE COMPACT 3200K**

Compact 40 W LED cut-out, warm white 3200 K & high CRI > 90

Référence: B06022

379,00 € inc. VAT

- Compact LED cutout, the ideal choice for museums, art galleries, stores, etc.
- 40W warm white LED for excellent light output (used at max 70% for longer lifetime)
- The projector can be dimmed using standard triac dimmers.
- Color temperature = 3200K, CRI >90
- Zoom lens with a beam angle of 19° to 36° (included)
- With the 4-knife shutter, you can give any desired shape to the beam.
- Rugged black die-cast aluminum construction
- Gobo holder included (gobo size: 38mm, image 25mm)
- Filter holder included
- Safety cable included