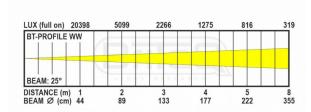

# **BT-PROFILE WW**

**Référence:** B06050 **929,00 € inc. VAT** 

Very compact 150 W 3200 K LED cutter with 4 knives and 25° - 50° zoom

- Very compact but powerful 3200 K white LED "ALL-IN-ONE" cutter with :
  - Integrated manual zoom 25° ~ 50°.
  - 4-knife framing system for clean beam cuts
  - The included gobo holder guarantees sharp gobo projections
- High quality white with extremely high CRI > 96
- Designed with a 150 watt WHITE LED at 3200K
- Very quiet operation thanks to a silent cooling fan and different presets (live, studio, ...).
- Can be used in stand-alone mode without requiring DMX (museums, exhibition stands, ...).
- DMX controlled: 3 different channel modes for maximum flexibility.
- RDM functionality for easy remote configuration: DMX addressing, channel mode, ...
- Flicker-free TV recordings thanks to adjustable LED refresh rate
- Four dimming settings with different behaviors and speeds.
- Manual control of dimming, strobe and zoom.
- OLED display for easy navigation in the configuration menu
- In case of DMX failure, you can choose between blackout and freeze mode.
- Lock function to prevent unwanted changes to the settings.
- Lightweight but robust chassis.
- 5-pin DMX I/O + powerCON TRUE1 compatible I/O for easy chaining.

#### Caractéristiques

| Brand                | Briteq           |
|----------------------|------------------|
| Controllable colours | Warm white       |
| Protection class     | IP20             |
| Lux                  | 816 (25°) at 5 m |
| Protocole            | DMX, RDM         |