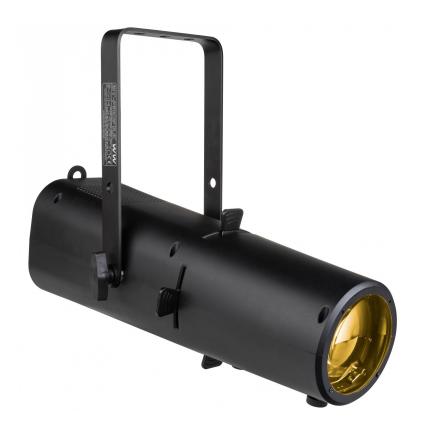

# **BT-PROFILE WW**

**Référence:** B06050 **929,00 € inc. VAT** 

Very compact 150 W 3200 K LED cutter with 4 knives and 25° - 50° zoom

- Very compact but powerful 3200 K white LED "ALL-IN-ONE" cutter with :
  - Integrated manual zoom 25° ~ 50°.
  - 4-knife framing system for clean beam cuts
  - The included gobo holder guarantees sharp gobo projections
- High quality white with extremely high CRI > 96
- Designed with a 150 watt WHITE LED at 3200K
- Very quiet operation thanks to a silent cooling fan and different presets (live, studio, ...).
- Can be used in stand-alone mode without requiring DMX (museums, exhibition stands, ...).
- DMX controlled: 3 different channel modes for maximum flexibility.
- RDM functionality for easy remote configuration: DMX addressing, channel mode, ...
- Flicker-free TV recordings thanks to adjustable LED refresh rate
- Four dimming settings with different behaviors and speeds.
- Manual control of dimming, strobe and zoom.
- OLED display for easy navigation in the configuration menu
- In case of DMX failure, you can choose between blackout and freeze mode.
- Lock function to prevent unwanted changes to the settings.
- Lightweight but robust chassis.
- 5-pin DMX I/O + powerCON TRUE1 compatible I/O for easy chaining.

#### Caractéristiques

| Brand                | Briteq           |
|----------------------|------------------|
| Controllable colours | Warm white       |
| Protection class     | IP20             |
| Lux                  | 816 (25°) at 5 m |
| Protocole            | DMX, RDM         |