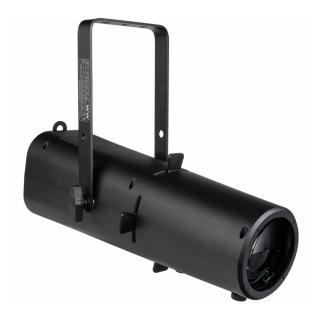

# **BT-PROFILE WW**

**Référence:** B06050 **929,00 € inc. VAT** 

Very compact 150 W 3200 K LED cutter with 4 knives and 25° - 50° zoom

- Very compact but powerful 3200 K white LED "ALL-IN-ONE" cutter with :
  - Integrated manual zoom 25° ~ 50°.
  - 4-knife framing system for clean beam cuts
  - The included gobo holder guarantees sharp gobo projections
- High quality white with extremely high CRI > 96
- Designed with a 150 watt WHITE LED at 3200K
- Very quiet operation thanks to a silent cooling fan and different presets (live, studio, ...).
- Can be used in stand-alone mode without requiring DMX (museums, exhibition stands, ...).
- DMX controlled: 3 different channel modes for maximum flexibility.
- RDM functionality for easy remote configuration: DMX addressing, channel mode, ...
- Flicker-free TV recordings thanks to adjustable LED refresh rate
- Four dimming settings with different behaviors and speeds.
- Manual control of dimming, strobe and zoom.
- OLED display for easy navigation in the configuration menu
- In case of DMX failure, you can choose between blackout and freeze mode.
- Lock function to prevent unwanted changes to the settings.
- Lightweight but robust chassis.
- 5-pin DMX I/O + powerCON TRUE1 compatible I/O for easy chaining.

#### Caractéristiques

| Brand                | Briteq           |
|----------------------|------------------|
| Controllable colours | Warm white       |
| Protection class     | IP20             |
| Lux                  | 816 (25°) at 5 m |
| Protocole            | DMX, RDM         |