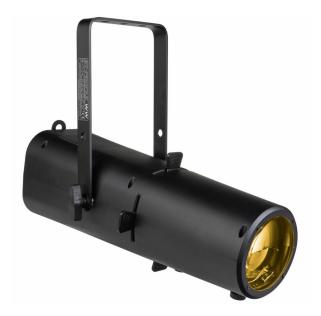

# **BT-PROFILE WW**

**Référence:** B06050 **929,00 € inc. VAT** 

Very compact 150 W 3200 K LED cutter with 4 knives and 25° - 50° zoom

- Very compact but powerful 3200 K white LED "ALL-IN-ONE" cutter with :
  - Integrated manual zoom 25° ~ 50°.
  - 4-knife framing system for clean beam cuts
  - The included gobo holder guarantees sharp gobo projections
- High quality white with extremely high CRI > 96
- Designed with a 150 watt WHITE LED at 3200K
- Very quiet operation thanks to a silent cooling fan and different presets (live, studio, ...).
- Can be used in stand-alone mode without requiring DMX (museums, exhibition stands, ...).
- DMX controlled: 3 different channel modes for maximum flexibility.
- RDM functionality for easy remote configuration: DMX addressing, channel mode, ...
- Flicker-free TV recordings thanks to adjustable LED refresh rate
- Four dimming settings with different behaviors and speeds.
- Manual control of dimming, strobe and zoom.
- OLED display for easy navigation in the configuration menu
- In case of DMX failure, you can choose between blackout and freeze mode.
- Lock function to prevent unwanted changes to the settings.
- Lightweight but robust chassis.
- 5-pin DMX I/O + powerCON TRUE1 compatible I/O for easy chaining.

#### Caractéristiques

| Brand                | Briteq           |
|----------------------|------------------|
| Controllable colours | Warm white       |
| Protection class     | IP20             |
| Lux                  | 816 (25°) at 5 m |
| Protocole            | DMX, RDM         |