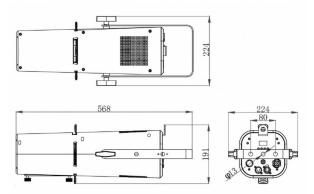

# **BT-PROFILE WW**

**Référence:** B06050 **929,00 € inc. VAT** 

Very compact 150 W 3200 K LED cutter with 4 knives and 25° - 50° zoom

- Very compact but powerful 3200 K white LED "ALL-IN-ONE" cutter with :
  - Integrated manual zoom 25° ~ 50°.
  - 4-knife framing system for clean beam cuts
  - The included gobo holder guarantees sharp gobo projections
- High quality white with extremely high CRI > 96
- Designed with a 150 watt WHITE LED at 3200K
- Very quiet operation thanks to a silent cooling fan and different presets (live, studio, ...).
- Can be used in stand-alone mode without requiring DMX (museums, exhibition stands, ...).
- DMX controlled: 3 different channel modes for maximum flexibility.
- RDM functionality for easy remote configuration: DMX addressing, channel mode, ...
- Flicker-free TV recordings thanks to adjustable LED refresh rate
- Four dimming settings with different behaviors and speeds.
- Manual control of dimming, strobe and zoom.
- OLED display for easy navigation in the configuration menu
- In case of DMX failure, you can choose between blackout and freeze mode.
- Lock function to prevent unwanted changes to the settings.
- Lightweight but robust chassis.
- 5-pin DMX I/O + powerCON TRUE1 compatible I/O for easy chaining.