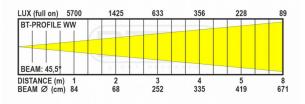

# **BT-PROFILE WW**

**Référence:** B06050 **929,00 € inc. VAT** 

Very compact 150 W 3200 K LED cutter with 4 knives and 25° - 50° zoom

- Very compact but powerful 3200 K white LED "ALL-IN-ONE" cutter with :
  - Integrated manual zoom 25° ~ 50°.
  - 4-knife framing system for clean beam cuts
  - The included gobo holder guarantees sharp gobo projections
- High quality white with extremely high CRI > 96
- Designed with a 150 watt WHITE LED at 3200K
- Very quiet operation thanks to a silent cooling fan and different presets (live, studio, ...).
- Can be used in stand-alone mode without requiring DMX (museums, exhibition stands, ...).
- DMX controlled: 3 different channel modes for maximum flexibility.
- RDM functionality for easy remote configuration: DMX addressing, channel mode, ...
- Flicker-free TV recordings thanks to adjustable LED refresh rate
- Four dimming settings with different behaviors and speeds.
- Manual control of dimming, strobe and zoom.
- OLED display for easy navigation in the configuration menu
- In case of DMX failure, you can choose between blackout and freeze mode.
- Lock function to prevent unwanted changes to the settings.
- Lightweight but robust chassis.
- 5-pin DMX I/O + powerCON TRUE1 compatible I/O for easy chaining.

#### Caractéristiques

| Brand                | Briteq           |
|----------------------|------------------|
| Controllable colours | Warm white       |
| Protection class     | IP20             |
| Lux                  | 816 (25°) at 5 m |
| Protocole            | DMX, RDM         |