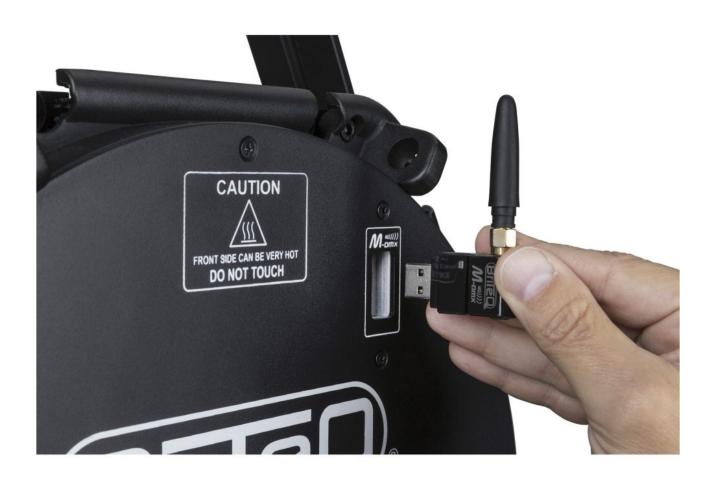

## **BT-RETRO**

This retro-style projector is a must-have for many applications, including podiums, TV studios, nightclubs, lounge bars and many more...!

Référence: B05518

790,00 € inc. VAT

- This retro-style projector is a must-have for many applications, including podiums, TV studios, nightclubs, lounge bars and many more...!
- The golden reflector and the HPL-575 halogen lamp are combined to produce a pleasant warm light.
- The built-in high power RGB LEDs (48 x 3.5 W, RGB) can illuminate the reflector to produce even more amazing effects!
- Multiple units can be attached together using an optional BT-RETRO coupling adapter (part number: 05519).
- Built-in DMX control for halogen lamp dimming and RGB color effects with different channel modes.
- Ready for wireless DMX control with our optional WTR-DMX dongle.
- Can be used in stand-alone or master/slave mode, without the need for a DMX controller.
- RDM functionality for easy remote configuration: DMX addressing, channel mode...
- The matrix LCD screen ensures easy navigation through the various configuration menus.
- TV studio ready: passive cooling system and 1200 Hz flicker-free LED refresh rate.
- Four intensity variation curves: linear, square, inverted square, S-curve.
- In case of DMX failure, the stand-alone, dark or hold modes will remain available.
- Lock function to prevent unwanted configuration changes.
- White balance adjustment to match multiple projectors.
- Factory default settings and personal settings can be stored/loaded.
- Neutrik PowerCON inputs/outputs: easy daisy-chaining of multiple units.
- 3 and 5 pin DMX inputs/outputs for maximum compatibility.
- Prepared for use with Omega fasteners for quick installation.
- Uses a HPL-575W lamp with a G9.5 base and a heat sink (not included).
- An optional carrying case for two units is available.