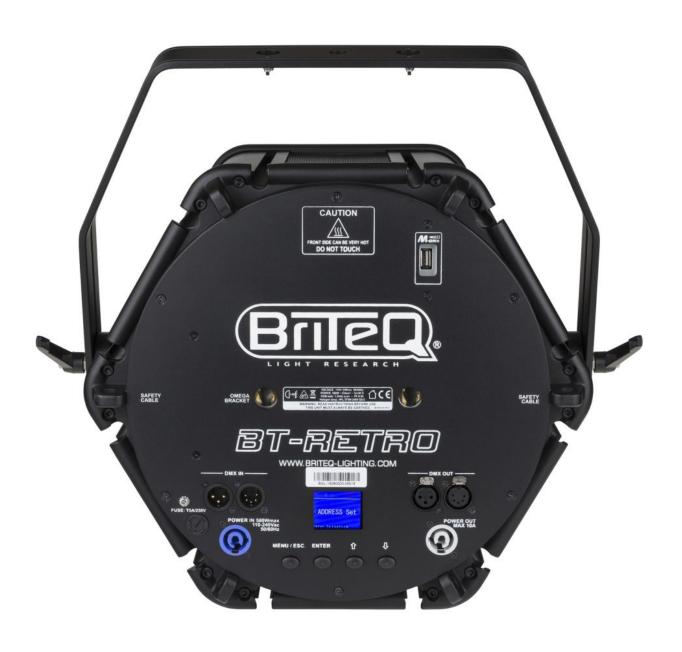

## **BT-RETRO**

This retro-style projector is a must-have for many applications, including podiums, TV studios, nightclubs, lounge bars and many more...!

Référence: B05518

790,00 € inc. VAT

- This retro-style projector is a must-have for many applications, including podiums, TV studios, nightclubs, lounge bars and many more...!
- The golden reflector and the HPL-575 halogen lamp are combined to produce a pleasant warm light.
- The built-in high power RGB LEDs (48 x 3.5 W, RGB) can illuminate the reflector to produce even more amazing effects!
- Multiple units can be attached together using an optional BT-RETRO coupling adapter (part number: 05519).
- Built-in DMX control for halogen lamp dimming and RGB color effects with different channel modes.
- Ready for wireless DMX control with our optional WTR-DMX dongle.
- Can be used in stand-alone or master/slave mode, without the need for a DMX controller.
- RDM functionality for easy remote configuration: DMX addressing, channel mode...
- The matrix LCD screen ensures easy navigation through the various configuration menus.
- TV studio ready: passive cooling system and 1200 Hz flicker-free LED refresh rate.
- Four intensity variation curves: linear, square, inverted square, S-curve.
- In case of DMX failure, the stand-alone, dark or hold modes will remain available.
- Lock function to prevent unwanted configuration changes.
- White balance adjustment to match multiple projectors.
- Factory default settings and personal settings can be stored/loaded.
- Neutrik PowerCON inputs/outputs: easy daisy-chaining of multiple units.
- 3 and 5 pin DMX inputs/outputs for maximum compatibility.
- Prepared for use with Omega fasteners for quick installation.
- Uses a HPL-575W lamp with a G9.5 base and a heat sink (not included).
- An optional carrying case for two units is available.