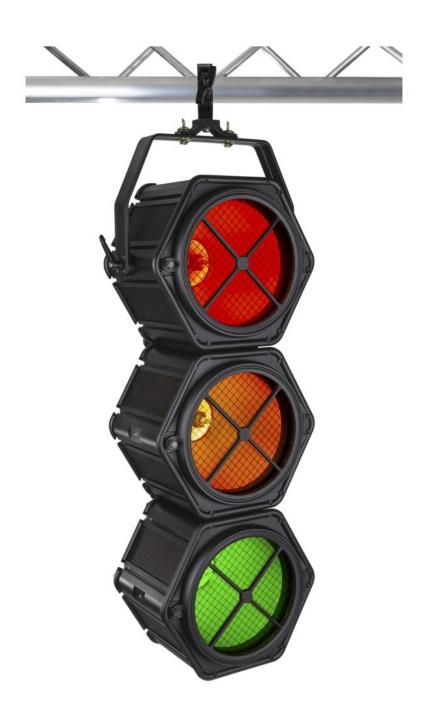

## **BT-RETRO**

This retro-style projector is a must-have for many applications, including podiums, TV studios, nightclubs, lounge bars and many more...!

Référence: B05518

790,00 € inc. VAT

- This retro-style projector is a must-have for many applications, including podiums, TV studios, nightclubs, lounge bars and many more...!
- The golden reflector and the HPL-575 halogen lamp are combined to produce a pleasant warm light.
- The built-in high power RGB LEDs (48 x 3.5 W, RGB) can illuminate the reflector to produce even more amazing effects!
- Multiple units can be attached together using an optional BT-RETRO coupling adapter (part number: 05519).
- Built-in DMX control for halogen lamp dimming and RGB color effects with different channel modes.
- Ready for wireless DMX control with our optional WTR-DMX dongle.
- Can be used in stand-alone or master/slave mode, without the need for a DMX controller.
- RDM functionality for easy remote configuration: DMX addressing, channel mode...
- The matrix LCD screen ensures easy navigation through the various configuration menus.
- TV studio ready: passive cooling system and 1200 Hz flicker-free LED refresh rate.
- Four intensity variation curves: linear, square, inverted square, S-curve.
- In case of DMX failure, the stand-alone, dark or hold modes will remain available.
- Lock function to prevent unwanted configuration changes.
- White balance adjustment to match multiple projectors.
- Factory default settings and personal settings can be stored/loaded.
- Neutrik PowerCON inputs/outputs: easy daisy-chaining of multiple units.
- 3 and 5 pin DMX inputs/outputs for maximum compatibility.
- Prepared for use with Omega fasteners for quick installation.
- Uses a HPL-575W lamp with a G9.5 base and a heat sink (not included).
- An optional carrying case for two units is available.