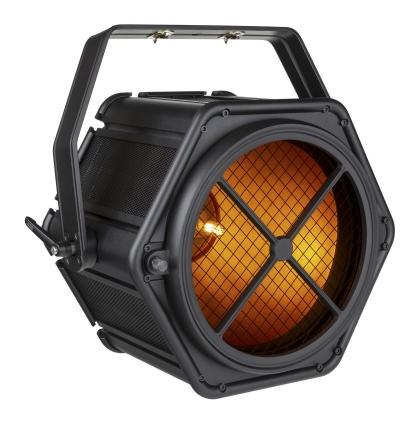

## **BT-RETRO**

This retro-style projector is a must-have for many applications, including podiums, TV studios, nightclubs, lounge bars and many more...!

Référence: B05518

790,00 € inc. VAT

- This retro-style projector is a must-have for many applications, including podiums, TV studios, nightclubs, lounge bars and many more...!
- The golden reflector and the HPL-575 halogen lamp are combined to produce a pleasant warm light.
- The built-in high power RGB LEDs (48 x 3.5 W, RGB) can illuminate the reflector to produce even more amazing effects!
- Multiple units can be attached together using an optional BT-RETRO coupling adapter (part number: 05519).
- Built-in DMX control for halogen lamp dimming and RGB color effects with different channel modes.
- Ready for wireless DMX control with our optional WTR-DMX dongle.
- Can be used in stand-alone or master/slave mode, without the need for a DMX controller.
- RDM functionality for easy remote configuration: DMX addressing, channel mode...
- The matrix LCD screen ensures easy navigation through the various configuration menus.
- TV studio ready: passive cooling system and 1200 Hz flicker-free LED refresh rate.
- Four intensity variation curves: linear, square, inverted square, S-curve.
- In case of DMX failure, the stand-alone, dark or hold modes will remain available.
- Lock function to prevent unwanted configuration changes.
- White balance adjustment to match multiple projectors.
- Factory default settings and personal settings can be stored/loaded.
- Neutrik PowerCON inputs/outputs: easy daisy-chaining of multiple units.
- 3 and 5 pin DMX inputs/outputs for maximum compatibility.
- Prepared for use with Omega fasteners for quick installation.
- Uses a HPL-575W lamp with a G9.5 base and a heat sink (not included).
- An optional carrying case for two units is available.