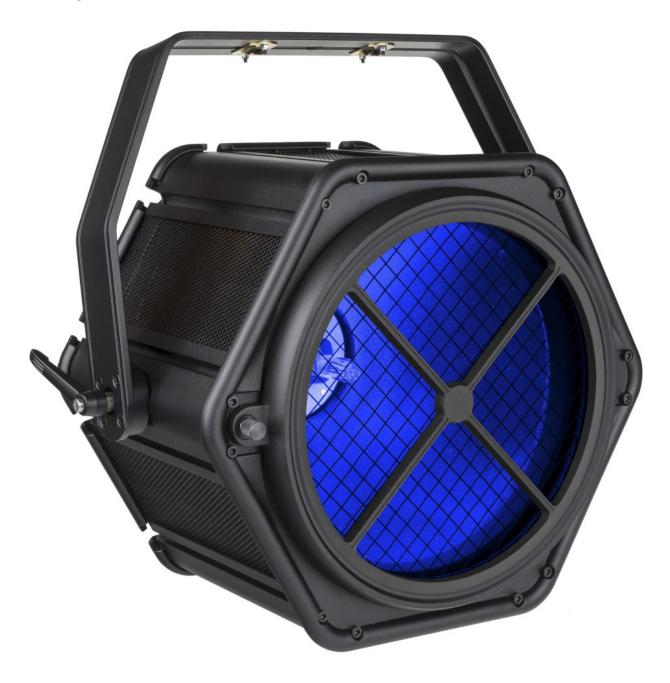

## **BT-RETRO**

This retro-style projector is a must-have for many applications, including podiums, TV studios, nightclubs, lounge bars and many more...!

Référence: B05518

790,00 € inc. VAT

- This retro-style projector is a must-have for many applications, including podiums, TV studios, nightclubs, lounge bars and many more...!
- The golden reflector and the HPL-575 halogen lamp are combined to produce a pleasant warm light.
- The built-in high power RGB LEDs (48 x 3.5 W, RGB) can illuminate the reflector to produce even more amazing effects!
- Multiple units can be attached together using an optional BT-RETRO coupling adapter (part number: 05519).
- Built-in DMX control for halogen lamp dimming and RGB color effects with different channel modes.
- Ready for wireless DMX control with our optional WTR-DMX dongle.
- Can be used in stand-alone or master/slave mode, without the need for a DMX controller.
- RDM functionality for easy remote configuration: DMX addressing, channel mode...
- The matrix LCD screen ensures easy navigation through the various configuration menus.
- TV studio ready: passive cooling system and 1200 Hz flicker-free LED refresh rate.
- Four intensity variation curves: linear, square, inverted square, S-curve.
- In case of DMX failure, the stand-alone, dark or hold modes will remain available.
- Lock function to prevent unwanted configuration changes.
- White balance adjustment to match multiple projectors.
- Factory default settings and personal settings can be stored/loaded.
- Neutrik PowerCON inputs/outputs: easy daisy-chaining of multiple units.
- 3 and 5 pin DMX inputs/outputs for maximum compatibility.
- Prepared for use with Omega fasteners for quick installation.
- Uses a HPL-575W lamp with a G9.5 base and a heat sink (not included).
- An optional carrying case for two units is available.