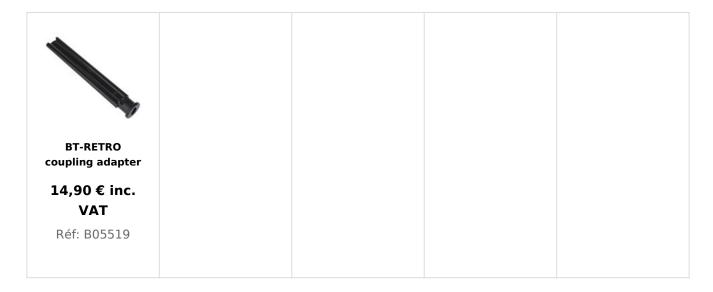

to prevent unwanted configuration changes.
- White balance adjustment to match multiple projectors.
- Factory default settings and personal settings can be stored/loaded.
- Neutrik PowerCON inputs/outputs: easy daisy-chaining of multiple units.
- 3 and 5 pin DMX inputs/outputs for maximum compatibility.
- Prepared for use with Omega fasteners for quick installation.
- Uses a HPL-575W lamp with a G9.5 base and a heat sink (not included).
- An optional carrying case for two units is available.

## Caractéristiques

| Brand                | Briteq                 |
|----------------------|------------------------|
| Controllable colours | RGB                    |
| Protection class     | IP20                   |
| Protocole            | DMX, RDM, Wireless DMX |



## Références compatibles



## **Galerie photos**