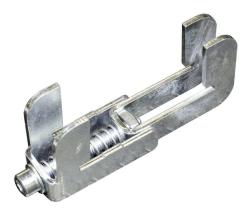

## **BT-STAGE-PLFCLAMP-BIG**

Référence: B03721

Stage clamp: connect 2 platforms together, big

- This big clamp is the preferred choice to join 2 platforms firmly together.
- This clamp is fixed on the bottom of two platforms to connect them firmly together.
- Joints are perfectly matched with no unwanted vertical movement.
- Can be used in combination with the BT-STAGE-PLFLEVEL for faster and improved leveling.
- The traditional butterfly nut (painful and often stuck while using) is replaced by a hexagonal bolt (Allen key n°8) so an electric screwdriver can be used to increase installation speed.