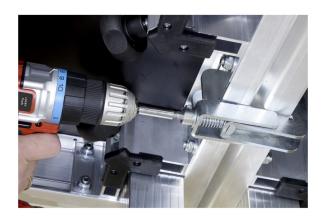

## **BT-STAGE-PLFCLAMP-BIG**

Référence: B03721

Stage clamp: connect 2 platforms together, big

- This big clamp is the preferred choice to join 2 platforms firmly together.
- This clamp is fixed on the bottom of two platforms to connect them firmly together.
- Joints are perfectly matched with no unwanted vertical movement.
- Can be used in combination with the BT-STAGE-PLFLEVEL for faster and improved leveling.
- The traditional butterfly nut (painful and often stuck while using) is replaced by a hexagonal bolt (Allen key n°8) so an electric screwdriver can be used to increase installation speed.