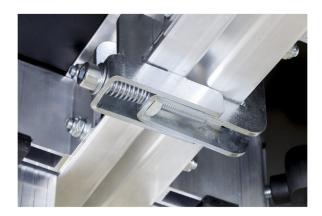

## **BT-STAGE-PLFCLAMP-BIG**

Référence: B03721

Stage clamp: connect 2 platforms together, big

- This big clamp is the preferred choice to join 2 platforms firmly together.
- This clamp is fixed on the bottom of two platforms to connect them firmly together.
- Joints are perfectly matched with no unwanted vertical movement.
- Can be used in combination with the BT-STAGE-PLFLEVEL for faster and improved leveling.
- The traditional butterfly nut (painful and often stuck while using) is replaced by a hexagonal bolt (Allen key n°8) so an electric screwdriver can be used to increase installation speed.