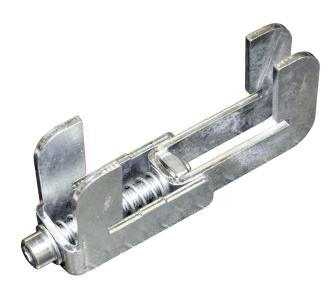

## **BT-STAGE-PLFCLAMP-BIG**

Référence: B03721

Stage clamp: connect 2 platforms together, big

- This big clamp is the preferred choice to join 2 platforms firmly together.
- This clamp is fixed on the bottom of two platforms to connect them firmly together.
- Joints are perfectly matched with no unwanted vertical movement.
- Can be used in combination with the BT-STAGE-PLFLEVEL for faster and improved leveling.
- The traditional butterfly nut (painful and often stuck while using) is replaced by a hexagonal bolt (Allen key n°8) so an electric screwdriver can be used to increase installation speed.