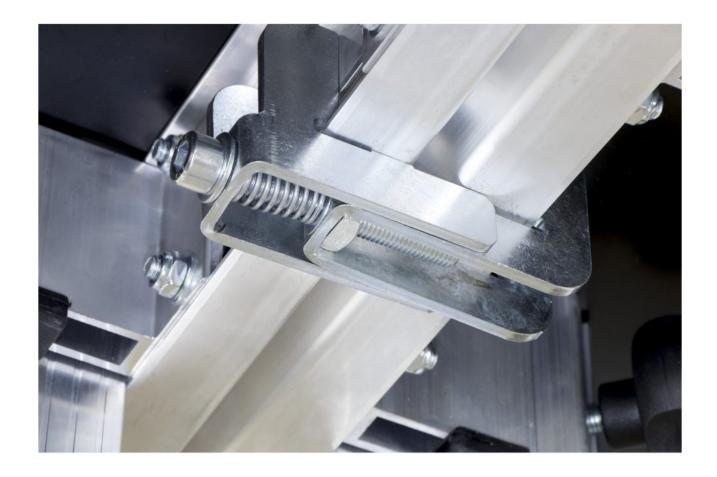

## **BT-STAGE-PLFCLAMP-BIG**

Stage clamp: connect 2 platforms together, big

Référence: B03721

- This big clamp is the preferred choice to join 2 platforms firmly together.
- This clamp is fixed on the bottom of two platforms to connect them firmly together.
- Joints are perfectly matched with no unwanted vertical movement.
- Can be used in combination with the BT-STAGE-PLFLEVEL for faster and improved leveling.
- The traditional butterfly nut (painful and often stuck while using) is replaced by a hexagonal bolt (Allen key n°8) so an electric screwdriver can be used to increase installation speed.