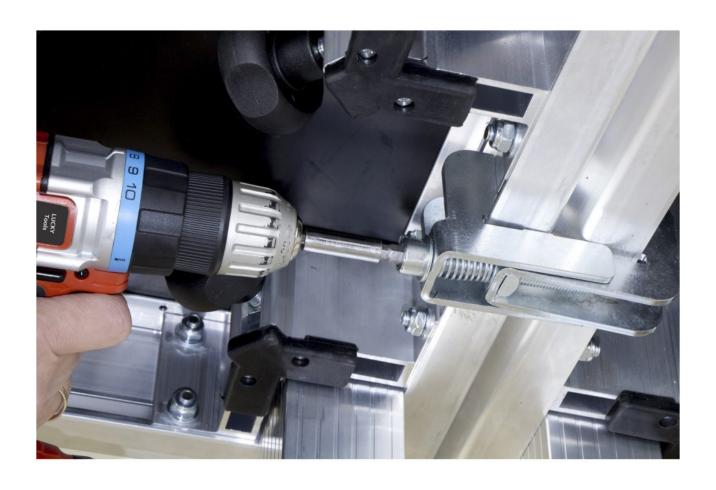

## **BT-STAGE-PLFCLAMP-BIG**

Stage clamp: connect 2 platforms together, big

Référence: B03721

- This big clamp is the preferred choice to join 2 platforms firmly together.
- This clamp is fixed on the bottom of two platforms to connect them firmly together.
- Joints are perfectly matched with no unwanted vertical movement.
- Can be used in combination with the BT-STAGE-PLFLEVEL for faster and improved leveling.
- The traditional butterfly nut (painful and often stuck while using) is replaced by a hexagonal bolt (Allen key n°8) so an electric screwdriver can be used to increase installation speed.