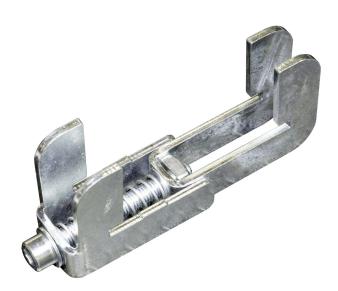

## **BT-STAGE-PLFCLAMP-BIG**

Stage clamp: connect 2 platforms together, big

Référence: B03721

- This big clamp is the preferred choice to join 2 platforms firmly together.
- This clamp is fixed on the bottom of two platforms to connect them firmly together.
- Joints are perfectly matched with no unwanted vertical movement.
- Can be used in combination with the BT-STAGE-PLFLEVEL for faster and improved leveling.
- The traditional butterfly nut (painful and often stuck while using) is replaced by a hexagonal bolt (Allen key n°8) so an electric screwdriver can be used to increase installation speed.