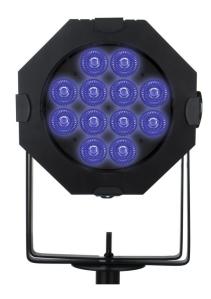

## **BT-STAGEPAR 6in1**

Référence: B04377

LED Projector 12x 12W RGBWA+UV - 25

- Powerful LED PAR, perfect for rental companies, discos, professional DJs, etc.
- Powerful 25° beam thanks to the 12 W "6 in 1" light diodes (Red, Green, Blue, White, Yellow, Ultraviolet) in a classic PAR armature.
- All color combinations are possible and a black light effect (ultraviolet) is included!
- Excellent RGB color mixing and 0% dimming.
- Backlit alphanumeric liquid crystal display for selecting the various options in the configuration menu.
- Choice of lamp behavior: halogen lamp (slow) or diode (fast)
- Four intensity variation curves: linear, square, inverted square, S-curve
- If there is a DMX signal failure, the fixture will switch to "all off" or "hold" mode as you choose.
- Lock function to prevent unwanted configuration changes.
- Works in stand-alone mode and in master/slave configuration:
  - Allowing you to compose your static color
  - Automatic color fades and manual speed control
  - · Automatic color changer and manual speed control
  - Automatic color changer based on sound with manual sensitivity control
- DMX controllable: 8 different modes: 1-9 channels.
- RDM functionality for easy remote configuration: DMX addressing, channel mode, ...
- White balance to perfectly match the colors of several projectors.
- Factory default settings + 2 personal settings that can be saved/loaded.