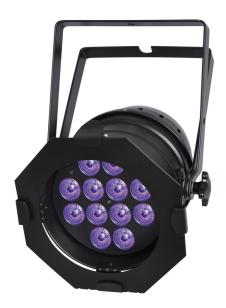

## **BT-STAGEPAR 6in1**

Référence: B04377

LED Projector 12x 12W RGBWA+UV - 25

- Powerful LED PAR, perfect for rental companies, discos, professional DJs, etc.
- Powerful 25° beam thanks to the 12 W "6 in 1" light diodes (Red, Green, Blue, White, Yellow, Ultraviolet) in a classic PAR armature.
- All color combinations are possible and a black light effect (ultraviolet) is included!
- Excellent RGB color mixing and 0% dimming.
- Backlit alphanumeric liquid crystal display for selecting the various options in the configuration menu.
- Choice of lamp behavior: halogen lamp (slow) or diode (fast)
- Four intensity variation curves: linear, square, inverted square, S-curve
- If there is a DMX signal failure, the fixture will switch to "all off" or "hold" mode as you choose.
- Lock function to prevent unwanted configuration changes.
- Works in stand-alone mode and in master/slave configuration:
  - Allowing you to compose your static color
  - Automatic color fades and manual speed control
  - · Automatic color changer and manual speed control
  - Automatic color changer based on sound with manual sensitivity control
- DMX controllable: 8 different modes: 1-9 channels.
- RDM functionality for easy remote configuration: DMX addressing, channel mode, ...
- White balance to perfectly match the colors of several projectors.
- Factory default settings + 2 personal settings that can be saved/loaded.