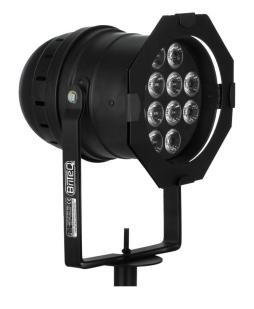

## **BT-STAGEPAR 6in1**

Référence: B04377

LED Projector 12x 12W RGBWA+UV - 25

- Powerful LED PAR, perfect for rental companies, discos, professional DJs, etc.
- Powerful 25° beam thanks to the 12 W "6 in 1" light diodes (Red, Green, Blue, White, Yellow, Ultraviolet) in a classic PAR armature.
- All color combinations are possible and a black light effect (ultraviolet) is included!
- Excellent RGB color mixing and 0% dimming.
- Backlit alphanumeric liquid crystal display for selecting the various options in the configuration menu.
- Choice of lamp behavior: halogen lamp (slow) or diode (fast)
- Four intensity variation curves: linear, square, inverted square, S-curve
- If there is a DMX signal failure, the fixture will switch to "all off" or "hold" mode as you choose.
- Lock function to prevent unwanted configuration changes.
- Works in stand-alone mode and in master/slave configuration:
  - Allowing you to compose your static color
  - Automatic color fades and manual speed control
  - · Automatic color changer and manual speed control
  - Automatic color changer based on sound with manual sensitivity control
- DMX controllable: 8 different modes: 1-9 channels.
- RDM functionality for easy remote configuration: DMX addressing, channel mode, ...
- White balance to perfectly match the colors of several projectors.
- Factory default settings + 2 personal settings that can be saved/loaded.