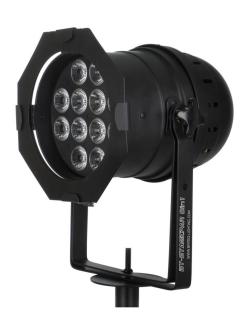

## **BT-STAGEPAR 6in1**

Référence: B04377

LED Projector 12x 12W RGBWA+UV - 25

- Powerful LED PAR, perfect for rental companies, discos, professional DJs, etc.
- Powerful 25° beam thanks to the 12 W "6 in 1" light diodes (Red, Green, Blue, White, Yellow, Ultraviolet) in a classic PAR armature.
- All color combinations are possible and a black light effect (ultraviolet) is included!
- Excellent RGB color mixing and 0% dimming.
- Backlit alphanumeric liquid crystal display for selecting the various options in the configuration menu.
- Choice of lamp behavior: halogen lamp (slow) or diode (fast)
- Four intensity variation curves: linear, square, inverted square, S-curve
- If there is a DMX signal failure, the fixture will switch to "all off" or "hold" mode as you choose.
- Lock function to prevent unwanted configuration changes.
- Works in stand-alone mode and in master/slave configuration:
  - Allowing you to compose your static color
  - Automatic color fades and manual speed control
  - · Automatic color changer and manual speed control
  - Automatic color changer based on sound with manual sensitivity control
- DMX controllable: 8 different modes: 1-9 channels.
- RDM functionality for easy remote configuration: DMX addressing, channel mode, ...
- White balance to perfectly match the colors of several projectors.
- Factory default settings + 2 personal settings that can be saved/loaded.