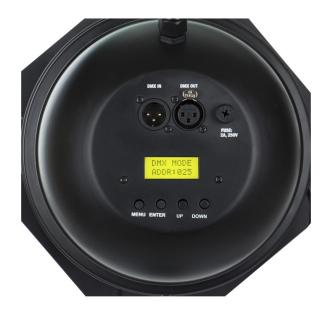

## **BT-STAGEPAR 6in1**

Référence: B04377

LED Projector 12x 12W RGBWA+UV - 25

- Powerful LED PAR, perfect for rental companies, discos, professional DJs, etc.
- Powerful 25° beam thanks to the 12 W "6 in 1" light diodes (Red, Green, Blue, White, Yellow, Ultraviolet) in a classic PAR armature.
- All color combinations are possible and a black light effect (ultraviolet) is included!
- Excellent RGB color mixing and 0% dimming.
- Backlit alphanumeric liquid crystal display for selecting the various options in the configuration menu.
- Choice of lamp behavior: halogen lamp (slow) or diode (fast)
- Four intensity variation curves: linear, square, inverted square, S-curve
- If there is a DMX signal failure, the fixture will switch to "all off" or "hold" mode as you choose.
- Lock function to prevent unwanted configuration changes.
- Works in stand-alone mode and in master/slave configuration:
  - Allowing you to compose your static color
  - Automatic color fades and manual speed control
  - · Automatic color changer and manual speed control
  - Automatic color changer based on sound with manual sensitivity control
- DMX controllable: 8 different modes: 1-9 channels.
- RDM functionality for easy remote configuration: DMX addressing, channel mode, ...
- White balance to perfectly match the colors of several projectors.
- Factory default settings + 2 personal settings that can be saved/loaded.