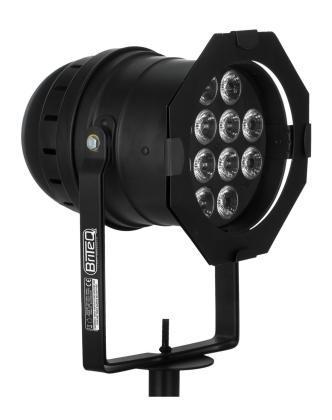

## **BT-STAGEPAR 6in1**

Référence: B04377

LED Projector 12x 12W RGBWA+UV - 25

- Powerful LED PAR, perfect for rental companies, discos, professional DJs, etc.
- Powerful 25° beam thanks to the 12 W "6 in 1" light diodes (Red, Green, Blue, White, Yellow, Ultraviolet) in a classic PAR armature.
- All color combinations are possible and a black light effect (ultraviolet) is included!
- Excellent RGB color mixing and 0% dimming.
- Backlit alphanumeric liquid crystal display for selecting the various options in the configuration menu.
- Choice of lamp behavior: halogen lamp (slow) or diode (fast)
- Four intensity variation curves: linear, square, inverted square, S-curve
- If there is a DMX signal failure, the fixture will switch to "all off" or "hold" mode as you choose.
- Lock function to prevent unwanted configuration changes.
- Works in stand-alone mode and in master/slave configuration:
  - Allowing you to compose your static color
  - Automatic color fades and manual speed control
  - · Automatic color changer and manual speed control
  - Automatic color changer based on sound with manual sensitivity control
- DMX controllable: 8 different modes: 1-9 channels.
- RDM functionality for easy remote configuration: DMX addressing, channel mode, ...
- White balance to perfectly match the colors of several projectors.
- Factory default settings + 2 personal settings that can be saved/loaded.