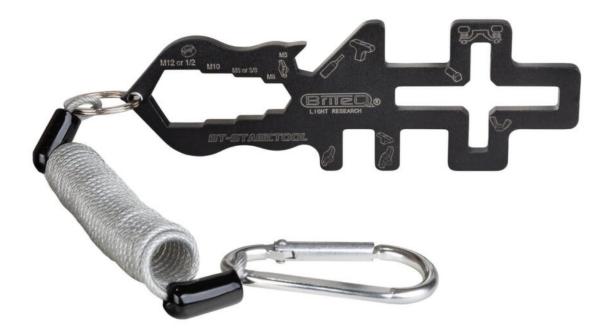

## **BT-STAGETOOL**

Multifunction tool for tightening/loosening M5 to M12 nuts and wing nuts

Référence: B06605

- An indispensable tool for every show technician, designed to make your work easier and faster.
- This multifunctional model allows you to :
  - $\circ\,$  Loosen and tighten M5, M6, M8, M10 and M12 bolts and nuts
  - $\circ\,$  Loosen and tighten wing nuts (on hooks)
  - $\circ\,$  Provide extra force to tighten light fixture levers
  - $\circ\,$  Simple attachment and removal of omega brackets
  - Easily open cardboard boxes
  - $\,\circ\,$  Opening bottles with crown caps
- Fall protection with carabiner for added safety
- Supplied in a practical pouch, easy to attach to any belt