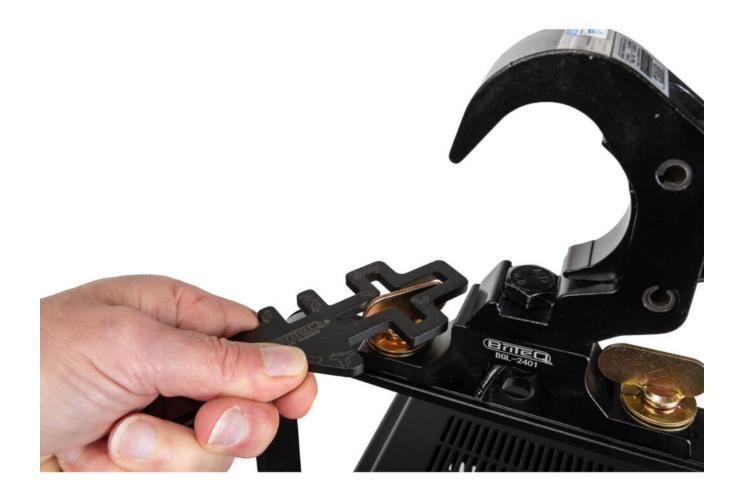

## **BT-STAGETOOL**

Multifunction tool for tightening/loosening M5 to M12 nuts and wing nuts

Référence: B06605

- An indispensable tool for every show technician, designed to make your work easier and faster.
- This multifunctional model allows you to :
  - $\circ\,$  Loosen and tighten M5, M6, M8, M10 and M12 bolts and nuts
  - $\circ\,$  Loosen and tighten wing nuts (on hooks)
  - $\circ\,$  Provide extra force to tighten light fixture levers
  - $\circ\,$  Simple attachment and removal of omega brackets
  - Easily open cardboard boxes
  - $\,\circ\,$  Opening bottles with crown caps
- Fall protection with carabiner for added safety
- Supplied in a practical pouch, easy to attach to any belt