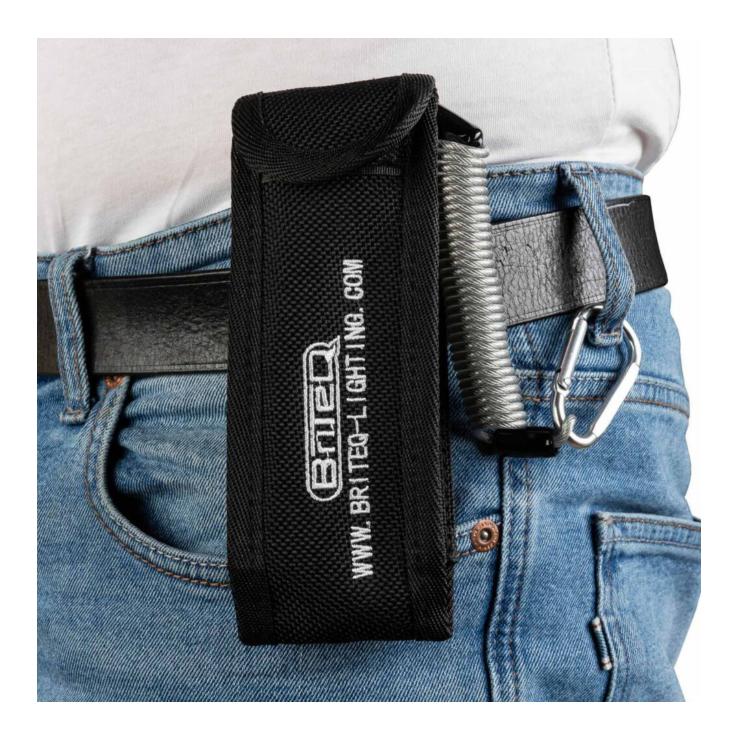

## **BT-STAGETOOL**

Multifunction tool for tightening/loosening M5 to M12 nuts and wing nuts

Référence: B06605

- An indispensable tool for every show technician, designed to make your work easier and faster.
- This multifunctional model allows you to :
  - $\circ\,$  Loosen and tighten M5, M6, M8, M10 and M12 bolts and nuts
  - $\circ\,$  Loosen and tighten wing nuts (on hooks)
  - $\circ\,$  Provide extra force to tighten light fixture levers
  - $\circ\,$  Simple attachment and removal of omega brackets
  - Easily open cardboard boxes
  - $\,\circ\,$  Opening bottles with crown caps
- Fall protection with carabiner for added safety
- Supplied in a practical pouch, easy to attach to any belt