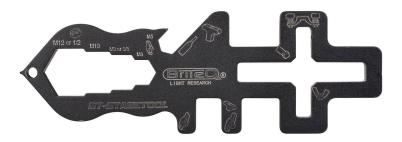

## **BT-STAGETOOL**

Multifunction tool for tightening/loosening M5 to M12 nuts and wing nuts

Référence: B06605

- An indispensable tool for every show technician, designed to make your work easier and faster.
- This multifunctional model allows you to :
  - $\circ\,$  Loosen and tighten M5, M6, M8, M10 and M12 bolts and nuts
  - $\circ\,$  Loosen and tighten wing nuts (on hooks)
  - $\circ\,$  Provide extra force to tighten light fixture levers
  - $\circ\,$  Simple attachment and removal of omega brackets
  - Easily open cardboard boxes
  - $\,\circ\,$  Opening bottles with crown caps
- Fall protection with carabiner for added safety
- Supplied in a practical pouch, easy to attach to any belt