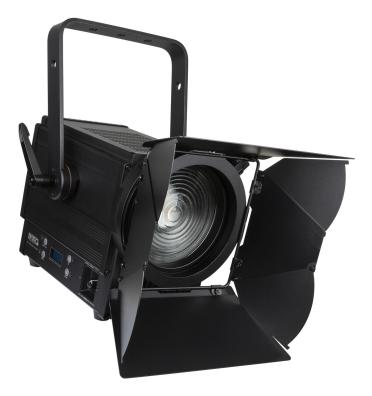

# **BT-THEATRE 100MZ**

Référence: B06029

569,00 € inc. VAT

Powerful 100W Fresnel LED Theater

- Powerful 100W LED theater spotlight with CCT=3000K
- The light output can easily be compared to traditional 1 kW halogen theater lights!
- Exceptional photometric/price ratio: CRI / Ra >96, TLCI >97, CQS >94, Rf >92, Rg >97 !
- Manual beam angle adjustment:  $15^{\circ} \sim 45^{\circ}$  (field of view:  $22^{\circ} \sim 60^{\circ}$ )
- Filter holder for the use of color filters and eight-leaf barn door included.
- No need for heavy and expensive drive blocks!
- Very quiet operation: very low-noise, temperature-controlled cooling fan.
- LCD screen for easy navigation through the configuration menu!
- Manual or DMX control: 4 different channel modes (8bit & 16bit dimmer) for maximum flexibility.
- Prepared for wireless DMX: just connect an optional DONGLE WTR-DMX! (Briteq® code: B04645)
- Flicker-free during TV recording due to the 1.2 kHz LED refresh rate!
- Manual dimming and focus adjustment: easy alignment of the projector on stage + use on exhibition stands.
- Choice of lamp behavior: halogen lamp (slow) or LED (fast).
- Four intensity variation curves: linear, square, inverted square, S-curve.
- In case of DMX failure, blackout, freeze or manual mode will remain available.
- RDM functionality for easy installation and remote monitoring: DMX addressing, channel mode, temperature, ...
- Lock function to prevent unwanted configuration changes.
- Factory default settings and personal settings can be stored/loaded.
- 3- and 5-pin DMX inputs/outputs and lockable power connectors (<sup>Neutrik® PowerCon®</sup> compatible) for easy daisy-chaining