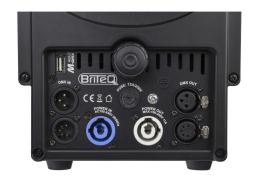

# **BT-THEATRE 100MZ**

Référence: B06029

569,00 € inc. VAT

Powerful 100W Fresnel LED Theater

- Powerful 100W LED theater spotlight with CCT=3000K
- The light output can easily be compared to traditional 1 kW halogen theater lights!
- Exceptional photometric/price ratio: CRI / Ra >96, TLCI >97, CQS >94, Rf >92, Rg >97 !
- Manual beam angle adjustment:  $15^{\circ} \sim 45^{\circ}$  (field of view:  $22^{\circ} \sim 60^{\circ}$ )
- Filter holder for the use of color filters and eight-leaf barn door included.
- No need for heavy and expensive drive blocks!
- Very quiet operation: very low-noise, temperature-controlled cooling fan.
- LCD screen for easy navigation through the configuration menu!
- Manual or DMX control: 4 different channel modes (8bit & 16bit dimmer) for maximum flexibility.
- Prepared for wireless DMX: just connect an optional DONGLE WTR-DMX! (Briteq® code: B04645)
- Flicker-free during TV recording due to the 1.2 kHz LED refresh rate!
- Manual dimming and focus adjustment: easy alignment of the projector on stage + use on exhibition stands.
- Choice of lamp behavior: halogen lamp (slow) or LED (fast).
- Four intensity variation curves: linear, square, inverted square, S-curve.
- In case of DMX failure, blackout, freeze or manual mode will remain available.
- RDM functionality for easy installation and remote monitoring: DMX addressing, channel mode, temperature, ...
- Lock function to prevent unwanted configuration changes.
- Factory default settings and personal settings can be stored/loaded.
- 3- and 5-pin DMX inputs/outputs and lockable power connectors (<sup>Neutrik® PowerCon®</sup> compatible) for easy daisy-chaining