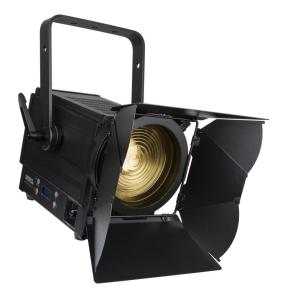

d square, S-curve.
- In case of DMX failure, blackout, freeze or manual mode will remain available.
- RDM functionality for easy installation and remote monitoring: DMX addressing, channel mode, temperature, ...
- Lock function to prevent unwanted configuration changes.
- Factory default settings and personal settings can be stored/loaded.
- 3- and 5-pin DMX inputs/outputs and lockable power connectors (<sup>Neutrik® PowerCon®</sup> compatible) for easy daisy-chaining

#### Caractéristiques

| Brand                | Briteq                 |
|----------------------|------------------------|
| Controllable colours | Warm white             |
| Protection class     | IP20                   |
| Protocole            | DMX, RDM, Wireless DMX |

### Accessoires recommandés



## Galerie photos













www.hitmusic.eu/en/