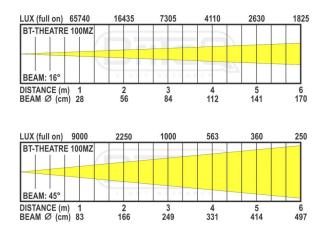

# **BT-THEATRE 100MZ**

Référence: B06029

569,00 € inc. VAT

Powerful 100W Fresnel LED Theater

- Powerful 100W LED theater spotlight with CCT=3000K
- The light output can easily be compared to traditional 1 kW halogen theater lights!
- Exceptional photometric/price ratio: CRI / Ra >96, TLCI >97, CQS >94, Rf >92, Rg >97 !
- Manual beam angle adjustment:  $15^{\circ} \sim 45^{\circ}$  (field of view:  $22^{\circ} \sim 60^{\circ}$ )
- Filter holder for the use of color filters and eight-leaf barn door included.
- No need for heavy and expensive drive blocks!
- Very quiet operation: very low-noise, temperature-controlled cooling fan.
- LCD screen for easy navigation through the configuration menu!
- Manual or DMX control: 4 different channel modes (8bit & 16bit dimmer) for maximum flexibility.
- Prepared for wireless DMX: just connect an optional DONGLE WTR-DMX! (Briteq® code: B04645)
- Flicker-free during TV recording due to the 1.2 kHz LED refresh rate!
- Manual dimming and focus adjustment: easy alignment of the projector on stage + use on exhibition stands.
- Choice of lamp behavior: halogen lamp (slow) or LED (fast).
- Four intensity variation curves: linear, square, inverted square, S-curve.
- In case of DMX failure, blackout, freeze or manual mode will remain available.
- RDM functionality for easy installation and remote monitoring: DMX addressing, channel mode, temperature, ...
- Lock function to prevent unwanted configuration changes.
- Factory default settings and personal settings can be stored/loaded.
- 3- and 5-pin DMX inputs/outputs and lockable power connectors (<sup>Neutrik® PowerCon®</sup> compatible) for easy daisy-chaining