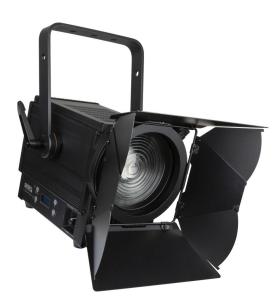

ted square, S-curve.
- In case of DMX failure, blackout, freeze or manual mode will remain available.
- RDM functionality for easy installation and remote monitoring: DMX addressing, channel mode, temperature, ...
- Lock function to prevent unwanted configuration changes.
- Factory default settings and personal settings can be stored/loaded.
- 3- and 5-pin DMX inputs/outputs and lockable power connectors (<sup>Neutrik® PowerCon®</sup> compatible) for easy daisy-chaining

#### Caractéristiques

| Brand                | Briteq                 |
|----------------------|------------------------|
| Controllable colours | Warm white             |
| Protection class     | IP20                   |
| Protocole            | DMX, RDM, Wireless DMX |

### Accessoires recommandés



## Galerie photos













www.hitmusic.eu/en/