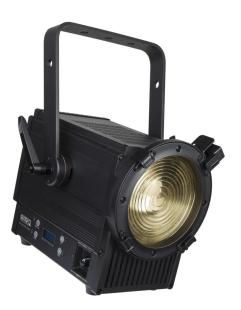

# **BT-THEATRE 100MZ**

Référence: B06029

569,00 € inc. VAT

Powerful 100W Fresnel LED Theater

- Powerful 100W LED theater spotlight with CCT=3000K
- The light output can easily be compared to traditional 1 kW halogen theater lights!
- Exceptional photometric/price ratio: CRI / Ra >96, TLCI >97, CQS >94, Rf >92, Rg >97 !
- Manual beam angle adjustment:  $15^{\circ} \sim 45^{\circ}$  (field of view:  $22^{\circ} \sim 60^{\circ}$ )
- Filter holder for the use of color filters and eight-leaf barn door included.
- No need for heavy and expensive drive blocks!
- Very quiet operation: very low-noise, temperature-controlled cooling fan.
- LCD screen for easy navigation through the configuration menu!
- Manual or DMX control: 4 different channel modes (8bit & 16bit dimmer) for maximum flexibility.
- Prepared for wireless DMX: just connect an optional DONGLE WTR-DMX! (Briteq® code: B04645)
- Flicker-free during TV recording due to the 1.2 kHz LED refresh rate!
- Manual dimming and focus adjustment: easy alignment of the projector on stage + use on exhibition stands.
- Choice of lamp behavior: halogen lamp (slow) or LED (fast).
- Four intensity variation curves: linear, square, inverted square, S-curve.
- In case of DMX failure, blackout, freeze or manual mode will remain available.
- RDM functionality for easy installation and remote monitoring: DMX addressing, channel mode, temperature, ...
- Lock function to prevent unwanted configuration changes.
- Factory default settings and personal settings can be stored/loaded.
- 3- and 5-pin DMX inputs/outputs and lockable power connectors (<sup>Neutrik® PowerCon®</sup> compatible) for easy daisy-chaining