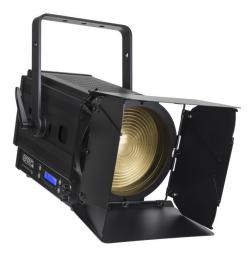

## **BT-THEATRE 150EZ MK2**

- Extremely powerful LED theater spotlight with electronic zoom: 8° to 52° beam angle.
- The 150W "warm white" 3200K LED generates an incredible light output that easily surpasses that of traditional 1kW halogen theater lights!
- Excellent photometric characteristics: CRI / Ra >97, TLCI >98, CQS >94, Rf >93, Rg >100 !
- Filter holder for the use of color filters and eight-leaf barn door included
- No need for heavy and expensive drive blocks!
- Reworked cooling system for extremely quiet operation, low LED temperature and stable light output
- LCD screen for easy navigation through the redesigned configuration menu!
- DMX controlled: 7 different channel modes (8-bit and 16-bit dimming) for maximum flexibility.
- Prepared for wireless DMX: just connect a DONGLE WTR-DMX! (<sup>Briteq®</sup> code: 4645)
- Flicker-free TV recordings without dimmer noise, thanks to HF PWM dimming: up to 20kHz!
- Manual dimming and focus adjustment: easy alignment of the projector on stage + use on exhibition stands.
- The lamp can be continuously adjusted to imitate the behavior of halogen LED lamp.
- Four intensity variation curves: linear, square, inverted square, S-curve
- In case of DMX failure, the "all off" or "hold" modes will remain available.
- RDM functionality for easy remote configuration: DMX addressing, channel mode, ...
- Lock function to prevent unwanted configuration changes.
- Factory default settings and personal settings can be stored/loaded.
- 3 and 5 pin DMX I/O + Neutrik PowerCON power I/O for easy chaining.