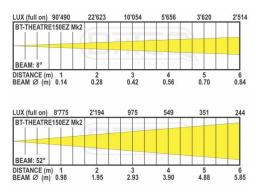

- Extremely powerful LED theater spotlight with electronic zoom: 8° to 52° beam angle.
- The 150W "warm white" 3200K LED generates an incredible light output that easily surpasses that of traditional 1kW halogen theater lights!
- Excellent photometric characteristics: CRI / Ra >97, TLCI >98, CQS >94, Rf >93, Rg >100 !
- Filter holder for the use of color filters and eight-leaf barn door included
- No need for heavy and expensive drive blocks!
- Reworked cooling system for extremely quiet operation, low LED temperature and stable light output
- LCD screen for easy navigation through the redesigned configuration menu!
- DMX controlled: 7 different channel modes (8-bit and 16-bit dimming) for maximum flexibility.
- Prepared for wireless DMX: just connect a DONGLE WTR-DMX! (<sup>Briteq®</sup> code: 4645)
- Flicker-free TV recordings without dimmer noise, thanks to HF PWM dimming: up to 20kHz!
- Manual dimming and focus adjustment: easy alignment of the projector on stage + use on exhibition stands.
- The lamp can be continuously adjusted to imitate the behavior of halogen LED lamp.
- Four intensity variation curves: linear, square, inverted square, S-curve
- In case of DMX failure, the "all off" or "hold" modes will remain available.
- RDM functionality for easy remote configuration: DMX addressing, channel mode, ...
- Lock function to prevent unwanted configuration changes.
- Factory default settings and personal settings can be stored/loaded.
- 3 and 5 pin DMX I/O + Neutrik PowerCON power I/O for easy chaining.