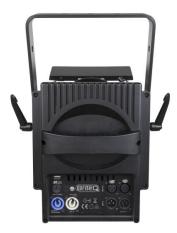

- Extremely powerful LED theater spotlight with electronic zoom: 8° to 52° beam angle.
- The 150W "warm white" 3200K LED generates an incredible light output that easily surpasses that of traditional 1kW halogen theater lights!
- Excellent photometric characteristics: CRI / Ra >97, TLCI >98, CQS >94, Rf >93, Rg >100 !
- Filter holder for the use of color filters and eight-leaf barn door included
- No need for heavy and expensive drive blocks!
- Reworked cooling system for extremely quiet operation, low LED temperature and stable light output
- LCD screen for easy navigation through the redesigned configuration menu!
- DMX controlled: 7 different channel modes (8-bit and 16-bit dimming) for maximum flexibility.
- Prepared for wireless DMX: just connect a DONGLE WTR-DMX! (<sup>Briteq®</sup> code: 4645)
- Flicker-free TV recordings without dimmer noise, thanks to HF PWM dimming: up to 20kHz!
- Manual dimming and focus adjustment: easy alignment of the projector on stage + use on exhibition stands.
- The lamp can be continuously adjusted to imitate the behavior of halogen LED lamp.
- Four intensity variation curves: linear, square, inverted square, S-curve
- In case of DMX failure, the "all off" or "hold" modes will remain available.
- RDM functionality for easy remote configuration: DMX addressing, channel mode, ...
- Lock function to prevent unwanted configuration changes.
- Factory default settings and personal settings can be stored/loaded.
- 3 and 5 pin DMX I/O + Neutrik PowerCON power I/O for easy chaining.

## **INFORMATIONS COMPLÉMENTAIRES**

| Brand                | Briteq                 |
|----------------------|------------------------|
| Controllable colours | Warm white             |
| Protection class     | IP20                   |
| Protocole            | DMX, RDM, Wireless DMX |