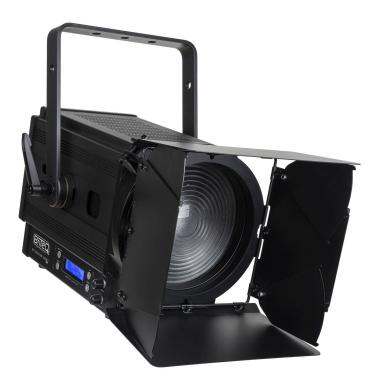

## **BT-THEATRE 150EZ MK2**

- Extremely powerful LED theater spotlight with electronic zoom: 8° to 52° beam angle.
- The 150W "warm white" 3200K LED generates an incredible light output that easily surpasses that of traditional 1kW halogen theater lights!
- Excellent photometric characteristics: CRI / Ra >97, TLCI >98, CQS >94, Rf >93, Rg >100 !
- Filter holder for the use of color filters and eight-leaf barn door included
- No need for heavy and expensive drive blocks!
- Reworked cooling system for extremely quiet operation, low LED temperature and stable light output
- LCD screen for easy navigation through the redesigned configuration menu!
- DMX controlled: 7 different channel modes (8-bit and 16-bit dimming) for maximum flexibility.
- Prepared for wireless DMX: just connect a DONGLE WTR-DMX! (<sup>Briteq®</sup> code: 4645)
- Flicker-free TV recordings without dimmer noise, thanks to HF PWM dimming: up to 20kHz!
- Manual dimming and focus adjustment: easy alignment of the projector on stage + use on exhibition stands.
- The lamp can be continuously adjusted to imitate the behavior of halogen LED lamp.
- Four intensity variation curves: linear, square, inverted square, S-curve
- In case of DMX failure, the "all off" or "hold" modes will remain available.
- RDM functionality for easy remote configuration: DMX addressing, channel mode, ...
- Lock function to prevent unwanted configuration changes.
- Factory default settings and personal settings can be stored/loaded.
- 3 and 5 pin DMX I/O + Neutrik PowerCON power I/O for easy chaining.