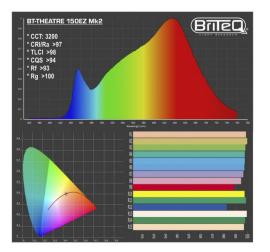

- Extremely powerful LED theater spotlight with electronic zoom: 8° to 52° beam angle.
- The 150W "warm white" 3200K LED generates an incredible light output that easily surpasses that of traditional 1kW halogen theater lights!
- Excellent photometric characteristics: CRI / Ra >97, TLCI >98, CQS >94, Rf >93, Rg >100 !
- Filter holder for the use of color filters and eight-leaf barn door included
- No need for heavy and expensive drive blocks!
- Reworked cooling system for extremely quiet operation, low LED temperature and stable light output
- LCD screen for easy navigation through the redesigned configuration menu!
- DMX controlled: 7 different channel modes (8-bit and 16-bit dimming) for maximum flexibility.
- Prepared for wireless DMX: just connect a DONGLE WTR-DMX! (<sup>Briteq®</sup> code: 4645)
- Flicker-free TV recordings without dimmer noise, thanks to HF PWM dimming: up to 20kHz!
- Manual dimming and focus adjustment: easy alignment of the projector on stage + use on exhibition stands.
- The lamp can be continuously adjusted to imitate the behavior of halogen LED lamp.
- Four intensity variation curves: linear, square, inverted square, S-curve
- In case of DMX failure, the "all off" or "hold" modes will remain available.
- RDM functionality for easy remote configuration: DMX addressing, channel mode, ...
- Lock function to prevent unwanted configuration changes.
- Factory default settings and personal settings can be stored/loaded.
- 3 and 5 pin DMX I/O + Neutrik PowerCON power I/O for easy chaining.