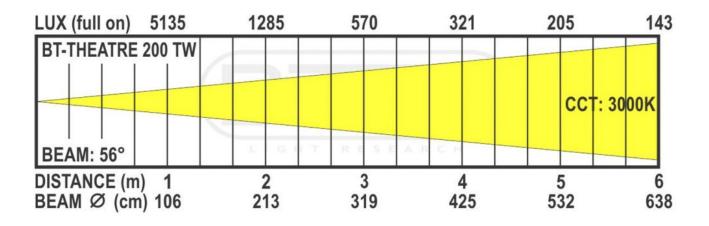

# **BT-THEATRE 200TW**

Powerful Fresnel theater/TV LED 200W with adjustable white from 2800K to 6000K

Référence: B06030

589,00 € inc. VAT

- Powerful 200W LED theater spotlight with adjustable CCT.
- Double LED (100W 2800 K + 100W 6000 K) for adjustable white with CCT from 2800 K to 6000 K!
- This versatile projector is perfect for TV work, theater, rentals, and exhibition booths!
- Outstanding photometric performance / price: CRI/Ra> 96, TLCI >98, CQS >96, Rf >94, Rg >100 (@3000 K)
- Manual beam angle adjustment:  $12^{\circ} \sim 56^{\circ}$  (field of view:  $20^{\circ} \sim 67^{\circ}$ )
- Manual CCT presets when used in stand-alone mode: 2800 K, 3000 K, 3200 K, 4000 K, 4300 K, 5600 K, 6000 K.
- Filter holder for the use of color filters and eight-leaf barn door included.
- No need for heavy and expensive drive blocks!
- Very quiet operation: very low-noise, temperature-controlled cooling fan.
- LCD screen for easy navigation through the configuration menu!
- Manual or DMX control: 5 different channel modes (8bit/16bit dimmer) for maximum flexibility.
- Can be used in DMX 1 channel mode, with CCT preset of your choice.
- Prepared for wireless DMX: just connect an optional DONGLE WTR-DMX! (Briteq® code: B04645)
- Flicker-free TV recordings thanks to the adjustable refresh rate of the LED: 600 Hz to 4800 Hz!
- Manual dimming and focus adjustment: easy alignment of the projector on stage + use on exhibition stands.
- Choice of lamp behavior: halogen lamp (slow) or LED (fast).
- Four intensity variation curves: linear, square, inverted square, S-curve.
- In case of DMX failure, blackout, freeze or manual mode will remain available.
- RDM functionality for easy installation and remote monitoring: DMX addressing, channel mode, temperature, ...
- Lock function to prevent unwanted configuration changes.
- Factory default settings and personal settings can be stored/loaded.
- 3- and 5-pin DMX inputs/outputs and lockable power connectors (<sup>Neutrik® PowerCon®</sup> compatible) for easy daisy-chaining