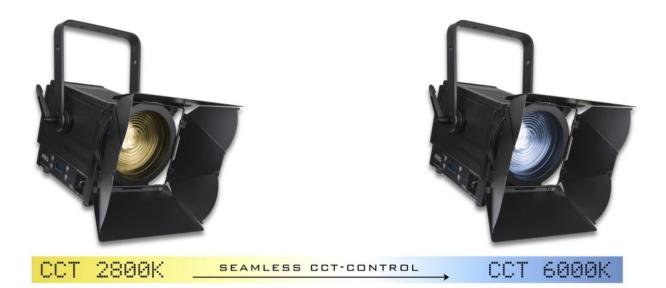

# **BT-THEATRE 200TW**

Powerful Fresnel theater/TV LED 200W with adjustable white from 2800K to 6000K

Référence: B06030

589,00 € inc. VAT

- Powerful 200W LED theater spotlight with adjustable CCT.
- Double LED (100W 2800 K + 100W 6000 K) for adjustable white with CCT from 2800 K to 6000 K!
- This versatile projector is perfect for TV work, theater, rentals, and exhibition booths!
- Outstanding photometric performance / price: CRI/Ra> 96, TLCI >98, CQS >96, Rf >94, Rg >100 (@3000 K)
- Manual beam angle adjustment:  $12^{\circ} \sim 56^{\circ}$  (field of view:  $20^{\circ} \sim 67^{\circ}$ )
- Manual CCT presets when used in stand-alone mode: 2800 K, 3000 K, 3200 K, 4000 K, 4300 K, 5600 K, 6000 K.
- Filter holder for the use of color filters and eight-leaf barn door included.
- No need for heavy and expensive drive blocks!
- Very quiet operation: very low-noise, temperature-controlled cooling fan.
- LCD screen for easy navigation through the configuration menu!
- Manual or DMX control: 5 different channel modes (8bit/16bit dimmer) for maximum flexibility.
- Can be used in DMX 1 channel mode, with CCT preset of your choice.
- Prepared for wireless DMX: just connect an optional DONGLE WTR-DMX! (Briteq® code: B04645)
- Flicker-free TV recordings thanks to the adjustable refresh rate of the LED: 600 Hz to 4800 Hz!
- Manual dimming and focus adjustment: easy alignment of the projector on stage + use on exhibition stands.
- Choice of lamp behavior: halogen lamp (slow) or LED (fast).
- Four intensity variation curves: linear, square, inverted square, S-curve.
- In case of DMX failure, blackout, freeze or manual mode will remain available.
- RDM functionality for easy installation and remote monitoring: DMX addressing, channel mode, temperature, ...
- Lock function to prevent unwanted configuration changes.
- Factory default settings and personal settings can be stored/loaded.
- 3- and 5-pin DMX inputs/outputs and lockable power connectors (<sup>Neutrik® PowerCon®</sup> compatible) for easy daisy-chaining