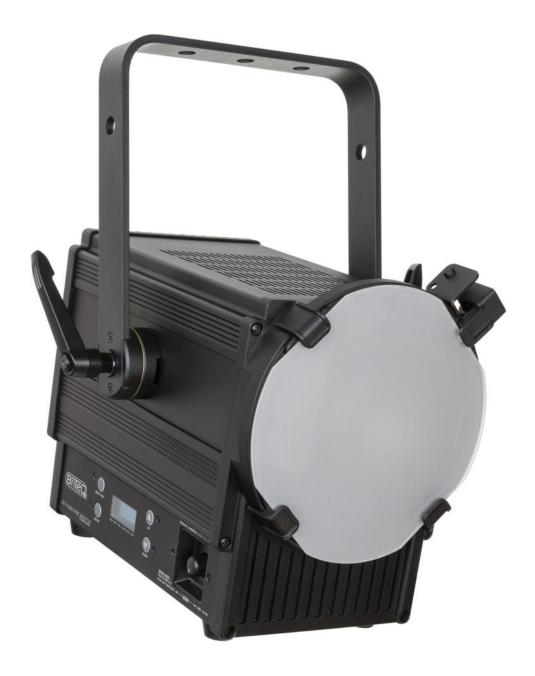

# **BT-THEATRE 200TW**

Powerful Fresnel theater/TV LED 200W with adjustable white from 2800K to 6000K

Référence: B06030

589,00 € inc. VAT

- Powerful 200W LED theater spotlight with adjustable CCT.
- Double LED (100W 2800 K + 100W 6000 K) for adjustable white with CCT from 2800 K to 6000 K!
- This versatile projector is perfect for TV work, theater, rentals, and exhibition booths!
- Outstanding photometric performance / price: CRI/Ra> 96, TLCI >98, CQS >96, Rf >94, Rg >100 (@3000 K)
- Manual beam angle adjustment:  $12^{\circ} \sim 56^{\circ}$  (field of view:  $20^{\circ} \sim 67^{\circ}$ )
- Manual CCT presets when used in stand-alone mode: 2800 K, 3000 K, 3200 K, 4000 K, 4300 K, 5600 K, 6000 K.
- Filter holder for the use of color filters and eight-leaf barn door included.
- No need for heavy and expensive drive blocks!
- Very quiet operation: very low-noise, temperature-controlled cooling fan.
- LCD screen for easy navigation through the configuration menu!
- Manual or DMX control: 5 different channel modes (8bit/16bit dimmer) for maximum flexibility.
- Can be used in DMX 1 channel mode, with CCT preset of your choice.
- Prepared for wireless DMX: just connect an optional DONGLE WTR-DMX! (Briteq® code: B04645)
- Flicker-free TV recordings thanks to the adjustable refresh rate of the LED: 600 Hz to 4800 Hz!
- Manual dimming and focus adjustment: easy alignment of the projector on stage + use on exhibition stands.
- Choice of lamp behavior: halogen lamp (slow) or LED (fast).
- Four intensity variation curves: linear, square, inverted square, S-curve.
- In case of DMX failure, blackout, freeze or manual mode will remain available.
- RDM functionality for easy installation and remote monitoring: DMX addressing, channel mode, temperature, ...
- Lock function to prevent unwanted configuration changes.
- Factory default settings and personal settings can be stored/loaded.
- 3- and 5-pin DMX inputs/outputs and lockable power connectors (<sup>Neutrik® PowerCon®</sup> compatible) for easy daisy-chaining