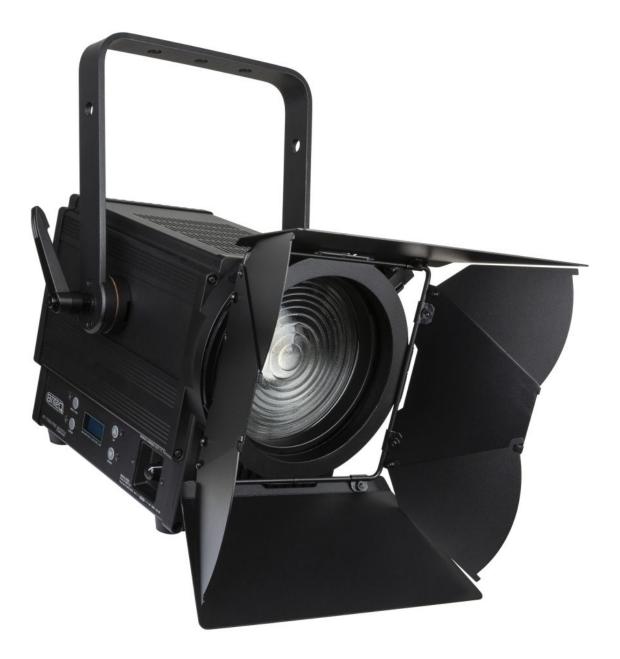

# **BT-THEATRE 200TW**

Powerful Fresnel theater/TV LED 200W with adjustable white from 2800K to 6000K

Référence: B06030

589,00 € inc. VAT

- Powerful 200W LED theater spotlight with adjustable CCT.
- Double LED (100W 2800 K + 100W 6000 K) for adjustable white with CCT from 2800 K to 6000 K!
- This versatile projector is perfect for TV work, theater, rentals, and exhibition booths!
- Outstanding photometric performance / price: CRI/Ra> 96, TLCI >98, CQS >96, Rf >94, Rg >100 (@3000 K)
- Manual beam angle adjustment:  $12^{\circ} \sim 56^{\circ}$  (field of view:  $20^{\circ} \sim 67^{\circ}$ )
- Manual CCT presets when used in stand-alone mode: 2800 K, 3000 K, 3200 K, 4000 K, 4300 K, 5600 K, 6000 K.
- Filter holder for the use of color filters and eight-leaf barn door included.
- No need for heavy and expensive drive blocks!
- Very quiet operation: very low-noise, temperature-controlled cooling fan.
- LCD screen for easy navigation through the configuration menu!
- Manual or DMX control: 5 different channel modes (8bit/16bit dimmer) for maximum flexibility.
- Can be used in DMX 1 channel mode, with CCT preset of your choice.
- Prepared for wireless DMX: just connect an optional DONGLE WTR-DMX! (Briteq® code: B04645)
- Flicker-free TV recordings thanks to the adjustable refresh rate of the LED: 600 Hz to 4800 Hz!
- Manual dimming and focus adjustment: easy alignment of the projector on stage + use on exhibition stands.
- Choice of lamp behavior: halogen lamp (slow) or LED (fast).
- Four intensity variation curves: linear, square, inverted square, S-curve.
- In case of DMX failure, blackout, freeze or manual mode will remain available.
- RDM functionality for easy installation and remote monitoring: DMX addressing, channel mode, temperature, ...
- Lock function to prevent unwanted configuration changes.
- Factory default settings and personal settings can be stored/loaded.
- 3- and 5-pin DMX inputs/outputs and lockable power connectors (<sup>Neutrik® PowerCon®</sup> compatible) for easy daisy-chaining