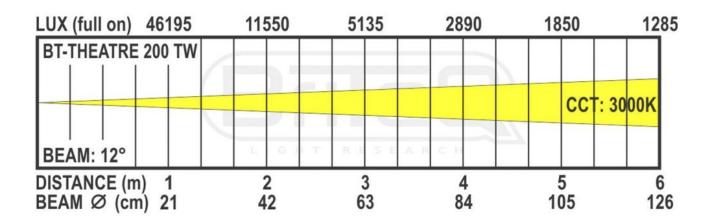

# **BT-THEATRE 200TW**

Powerful Fresnel theater/TV LED 200W with adjustable white from 2800K to 6000K

Référence: B06030

589,00 € inc. VAT

- Powerful 200W LED theater spotlight with adjustable CCT.
- Double LED (100W 2800 K + 100W 6000 K) for adjustable white with CCT from 2800 K to 6000 K!
- This versatile projector is perfect for TV work, theater, rentals, and exhibition booths!
- Outstanding photometric performance / price: CRI/Ra> 96, TLCI >98, CQS >96, Rf >94, Rg >100 (@3000 K)
- Manual beam angle adjustment:  $12^{\circ} \sim 56^{\circ}$  (field of view:  $20^{\circ} \sim 67^{\circ}$ )
- Manual CCT presets when used in stand-alone mode: 2800 K, 3000 K, 3200 K, 4000 K, 4300 K, 5600 K, 6000 K.
- Filter holder for the use of color filters and eight-leaf barn door included.
- No need for heavy and expensive drive blocks!
- Very quiet operation: very low-noise, temperature-controlled cooling fan.
- LCD screen for easy navigation through the configuration menu!
- Manual or DMX control: 5 different channel modes (8bit/16bit dimmer) for maximum flexibility.
- Can be used in DMX 1 channel mode, with CCT preset of your choice.
- Prepared for wireless DMX: just connect an optional DONGLE WTR-DMX! (Briteq® code: B04645)
- Flicker-free TV recordings thanks to the adjustable refresh rate of the LED: 600 Hz to 4800 Hz!
- Manual dimming and focus adjustment: easy alignment of the projector on stage + use on exhibition stands.
- Choice of lamp behavior: halogen lamp (slow) or LED (fast).
- Four intensity variation curves: linear, square, inverted square, S-curve.
- In case of DMX failure, blackout, freeze or manual mode will remain available.
- RDM functionality for easy installation and remote monitoring: DMX addressing, channel mode, temperature, ...
- Lock function to prevent unwanted configuration changes.
- Factory default settings and personal settings can be stored/loaded.
- 3- and 5-pin DMX inputs/outputs and lockable power connectors (<sup>Neutrik® PowerCon®</sup> compatible) for easy daisy-chaining