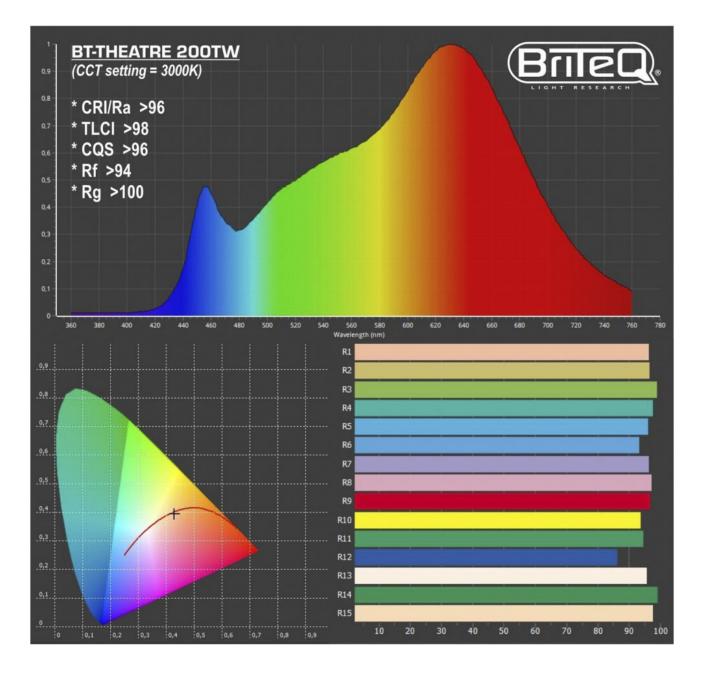

# **BT-THEATRE 200TW**

Powerful Fresnel theater/TV LED 200W with adjustable white from 2800K to 6000K

Référence: B06030

589,00 € inc. VAT

- Powerful 200W LED theater spotlight with adjustable CCT.
- Double LED (100W 2800 K + 100W 6000 K) for adjustable white with CCT from 2800 K to 6000 K!
- This versatile projector is perfect for TV work, theater, rentals, and exhibition booths!
- Outstanding photometric performance / price: CRI/Ra> 96, TLCI >98, CQS >96, Rf >94, Rg >100 (@3000 K)
- Manual beam angle adjustment:  $12^{\circ} \sim 56^{\circ}$  (field of view:  $20^{\circ} \sim 67^{\circ}$ )
- Manual CCT presets when used in stand-alone mode: 2800 K, 3000 K, 3200 K, 4000 K, 4300 K, 5600 K, 6000 K.
- Filter holder for the use of color filters and eight-leaf barn door included.
- No need for heavy and expensive drive blocks!
- Very quiet operation: very low-noise, temperature-controlled cooling fan.
- LCD screen for easy navigation through the configuration menu!
- Manual or DMX control: 5 different channel modes (8bit/16bit dimmer) for maximum flexibility.
- Can be used in DMX 1 channel mode, with CCT preset of your choice.
- Prepared for wireless DMX: just connect an optional DONGLE WTR-DMX! (Briteq® code: B04645)
- Flicker-free TV recordings thanks to the adjustable refresh rate of the LED: 600 Hz to 4800 Hz!
- Manual dimming and focus adjustment: easy alignment of the projector on stage + use on exhibition stands.
- Choice of lamp behavior: halogen lamp (slow) or LED (fast).
- Four intensity variation curves: linear, square, inverted square, S-curve.
- In case of DMX failure, blackout, freeze or manual mode will remain available.
- RDM functionality for easy installation and remote monitoring: DMX addressing, channel mode, temperature, ...
- Lock function to prevent unwanted configuration changes.
- Factory default settings and personal settings can be stored/loaded.
- 3- and 5-pin DMX inputs/outputs and lockable power connectors (<sup>Neutrik® PowerCon®</sup> compatible) for easy daisy-chaining