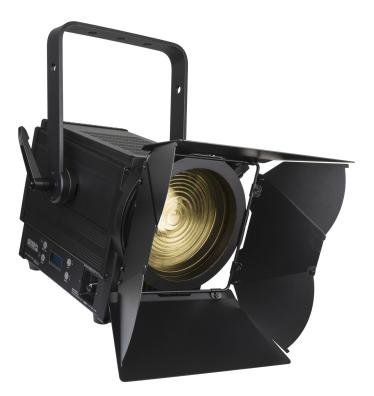

# **BT-THEATRE 200TW**

Powerful Fresnel theater/TV LED 200W with adjustable white from 2800K to 6000K

Référence: B06030

589,00 € inc. VAT

- Powerful 200W LED theater spotlight with adjustable CCT.
- Double LED (100W 2800 K + 100W 6000 K) for adjustable white with CCT from 2800 K to 6000 K!
- This versatile projector is perfect for TV work, theater, rentals, and exhibition booths!
- Outstanding photometric performance / price: CRI/Ra> 96, TLCI >98, CQS >96, Rf >94, Rg >100 (@3000 K)
- Manual beam angle adjustment:  $12^{\circ} \sim 56^{\circ}$  (field of view:  $20^{\circ} \sim 67^{\circ}$ )
- Manual CCT presets when used in stand-alone mode: 2800 K, 3000 K, 3200 K, 4000 K, 4300 K, 5600 K, 6000 K.
- Filter holder for the use of color filters and eight-leaf barn door included.
- No need for heavy and expensive drive blocks!
- Very quiet operation: very low-noise, temperature-controlled cooling fan.
- LCD screen for easy navigation through the configuration menu!
- Manual or DMX control: 5 different channel modes (8bit/16bit dimmer) for maximum flexibility.
- Can be used in DMX 1 channel mode, with CCT preset of your choice.
- Prepared for wireless DMX: just connect an optional DONGLE WTR-DMX! (Briteq® code: B04645)
- Flicker-free TV recordings thanks to the adjustable refresh rate of the LED: 600 Hz to 4800 Hz!
- Manual dimming and focus adjustment: easy alignment of the projector on stage + use on exhibition stands.
- Choice of lamp behavior: halogen lamp (slow) or LED (fast).
- Four intensity variation curves: linear, square, inverted square, S-curve.
- In case of DMX failure, blackout, freeze or manual mode will remain available.
- RDM functionality for easy installation and remote monitoring: DMX addressing, channel mode, temperature, ...
- Lock function to prevent unwanted configuration changes.
- Factory default settings and personal settings can be stored/loaded.
- 3- and 5-pin DMX inputs/outputs and lockable power connectors (<sup>Neutrik® PowerCon®</sup> compatible) for easy daisy-chaining