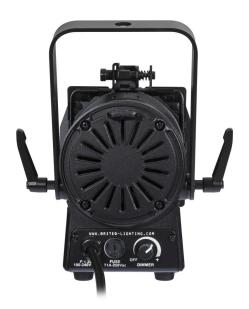

## **BT-THEATRE 20WW (BLACK)**

**Référence:** B06028 **179,00 € inc. VAT** 

20W (3000K) warm white LED theater spotlight, compact and elegant, with high CRI factor (92) and amber effect

- Compact and stylish LED theater spotlight with anodized extruded aluminum housing.
- 20 watt LED, 3000K warm white with amber effect (DIM TO WARM).
- High CRI factor (92) for natural colors.
- NO DMX: can be set with traditional TRIAC dimmers or with the rotary knob on the rear panel.
- Beam angle = 15°.
- Thanks to the included 20° and 25° frost filters, this attractive spotlight can be used for many different applications.
- Filter holder for the use of color filters and four-leaf barn door included.
- Totally silent operation, no noisy cooling fan.
- Fixed power cord with standard power plug (CEE 7/7) on the rear panel.