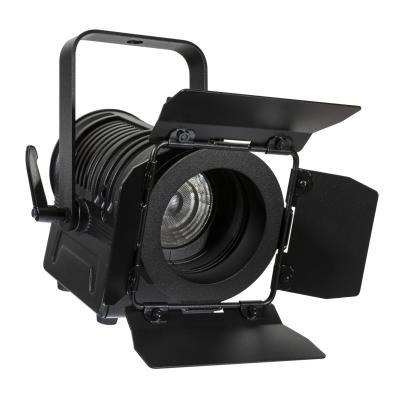

## **BT-THEATRE 20WW (BLACK)**

**Référence:** B06028 **179,00 € inc. VAT** 

20W (3000K) warm white LED theater spotlight, compact and elegant, with high CRI factor (92) and amber effect

- Compact and stylish LED theater spotlight with anodized extruded aluminum housing.
- 20 watt LED, 3000K warm white with amber effect (DIM TO WARM).
- High CRI factor (92) for natural colors.
- NO DMX: can be set with traditional TRIAC dimmers or with the rotary knob on the rear panel.
- Beam angle = 15°.
- Thanks to the included 20° and 25° frost filters, this attractive spotlight can be used for many different applications.
- Filter holder for the use of color filters and four-leaf barn door included.
- Totally silent operation, no noisy cooling fan.
- Fixed power cord with standard power plug (CEE 7/7) on the rear panel.