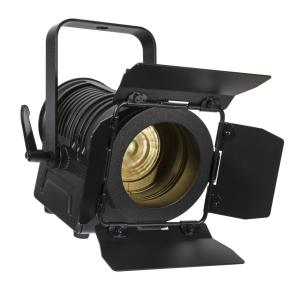

## **BT-THEATRE 20WW (BLACK)**

**Référence:** B06028 **179,00 € inc. VAT** 

20W (3000K) warm white LED theater spotlight, compact and elegant, with high CRI factor (92) and amber effect

- Compact and stylish LED theater spotlight with anodized extruded aluminum housing.
- 20 watt LED, 3000K warm white with amber effect (DIM TO WARM).
- High CRI factor (92) for natural colors.
- NO DMX: can be set with traditional TRIAC dimmers or with the rotary knob on the rear panel.
- Beam angle = 15°.
- Thanks to the included 20° and 25° frost filters, this attractive spotlight can be used for many different applications.
- Filter holder for the use of color filters and four-leaf barn door included.
- Totally silent operation, no noisy cooling fan.
- Fixed power cord with standard power plug (CEE 7/7) on the rear panel.