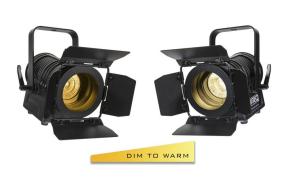

## **BT-THEATRE 20WW (BLACK)**

**Référence:** B06028 **179,00 € inc. VAT** 

20W (3000K) warm white LED theater spotlight, compact and elegant, with high CRI factor (92) and amber effect

- Compact and stylish LED theater spotlight with anodized extruded aluminum housing.
- 20 watt LED, 3000K warm white with amber effect (DIM TO WARM).
- High CRI factor (92) for natural colors.
- NO DMX: can be set with traditional TRIAC dimmers or with the rotary knob on the rear panel.
- Beam angle = 15°.
- Thanks to the included 20° and 25° frost filters, this attractive spotlight can be used for many different applications.
- Filter holder for the use of color filters and four-leaf barn door included.
- Totally silent operation, no noisy cooling fan.
- Fixed power cord with standard power plug (CEE 7/7) on the rear panel.