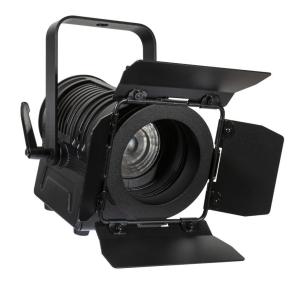

## **BT-THEATRE 20WW (BLACK)**

**Référence:** B06028 **179,00 € inc. VAT** 

20W (3000K) warm white LED theater spotlight, compact and elegant, with high CRI factor (92) and amber effect

- Compact and stylish LED theater spotlight with anodized extruded aluminum housing.
- 20 watt LED, 3000K warm white with amber effect (DIM TO WARM).
- High CRI factor (92) for natural colors.
- NO DMX: can be set with traditional TRIAC dimmers or with the rotary knob on the rear panel.
- Beam angle = 15°.
- Thanks to the included 20° and 25° frost filters, this attractive spotlight can be used for many different applications.
- Filter holder for the use of color filters and four-leaf barn door included.
- Totally silent operation, no noisy cooling fan.
- Fixed power cord with standard power plug (CEE 7/7) on the rear panel.