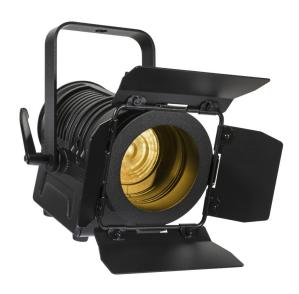

## **BT-THEATRE 20WW (BLACK)**

**Référence:** B06028 **179,00 € inc. VAT** 

20W (3000K) warm white LED theater spotlight, compact and elegant, with high CRI factor (92) and amber effect

- Compact and stylish LED theater spotlight with anodized extruded aluminum housing.
- 20 watt LED, 3000K warm white with amber effect (DIM TO WARM).
- High CRI factor (92) for natural colors.
- NO DMX: can be set with traditional TRIAC dimmers or with the rotary knob on the rear panel.
- Beam angle = 15°.
- Thanks to the included 20° and 25° frost filters, this attractive spotlight can be used for many different applications.
- Filter holder for the use of color filters and four-leaf barn door included.
- Totally silent operation, no noisy cooling fan.
- Fixed power cord with standard power plug (CEE 7/7) on the rear panel.